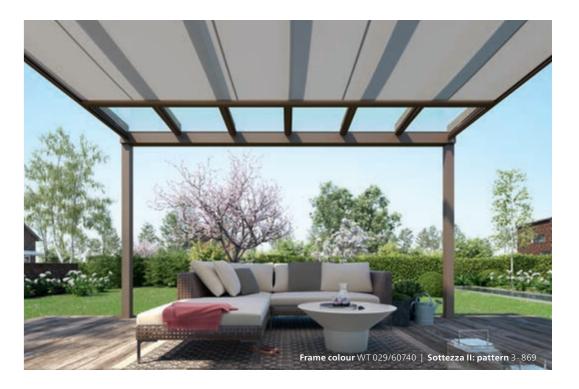

# LINES

Spectacular designates style of roof on the Standard pation of the Terrazza F

Spectacular design – sophisticated technology: behind the modern cubic style of roof on the Terrazza Pure there is an extremely innovative design.

Standard patio roofs are designed angled so that rainwater can drain off. But not the Terrazza Pure! Here the pitch is integrated into the frame construction and is therefore invisible from the outside. The result: a clear, cubic design combined with reliable drainage. Terrazza Pure is the perfect solution for anyone who wants to enjoy lots of natural light on their patio and appreciates reliable, modern designed weather protection at the same time.

#### **Contemporary shading**

The **Sottezza II conservatory awning** promises a pleasant climate on your patio. The decorative sun protection is elegant, sleek, understated and easy to clean. As the Sottezza II is fitted under the patio roof. This protects it from moisture and dirt leaving the fabric attractive and clean.