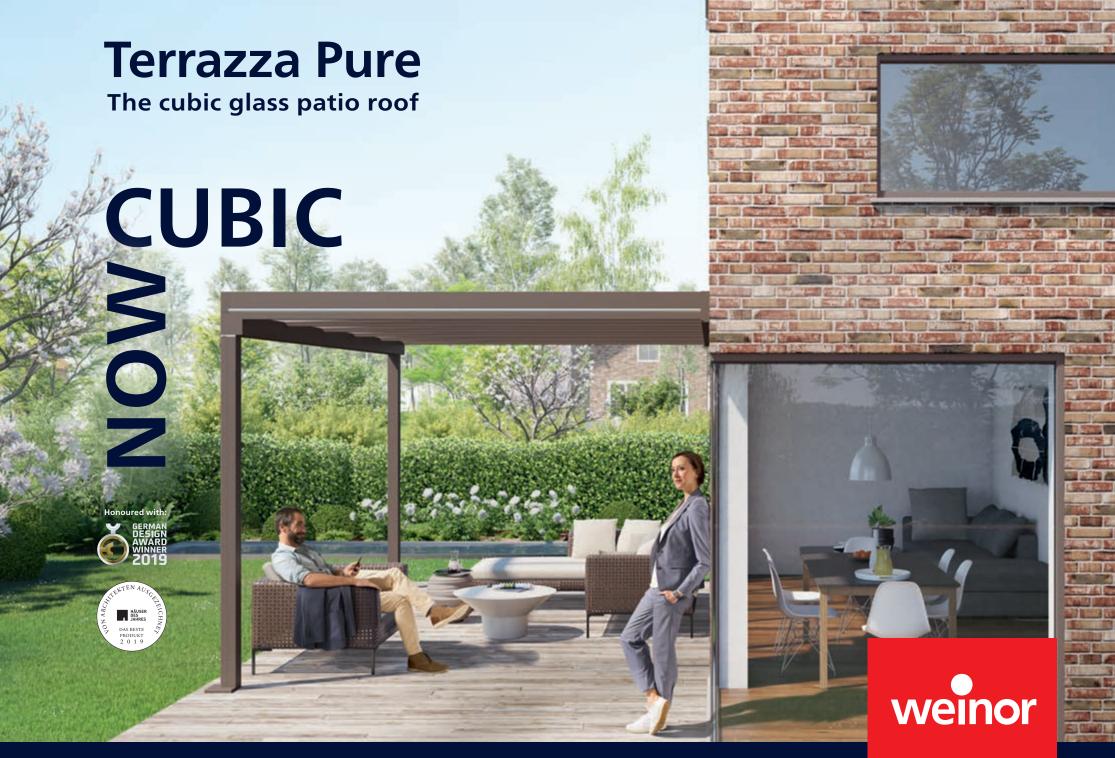

# LINES

Spectacular designates style of roof on the Standard pation of the Terrazza F

Spectacular design – sophisticated technology: behind the modern cubic style of roof on the Terrazza Pure there is an extremely innovative design.

Standard patio roofs are designed angled so that rainwater can drain off. But not the Terrazza Pure! Here the pitch is integrated into the frame construction and is therefore invisible from the outside. The result: a clear, cubic design combined with reliable drainage. Terrazza Pure is the perfect solution for anyone who wants to enjoy lots of natural light on their patio and appreciates reliable, modern designed weather protection at the same time.

#### **PURE INNOVATION**

The new rectangular construction is the result of weinor's unique glass support system.