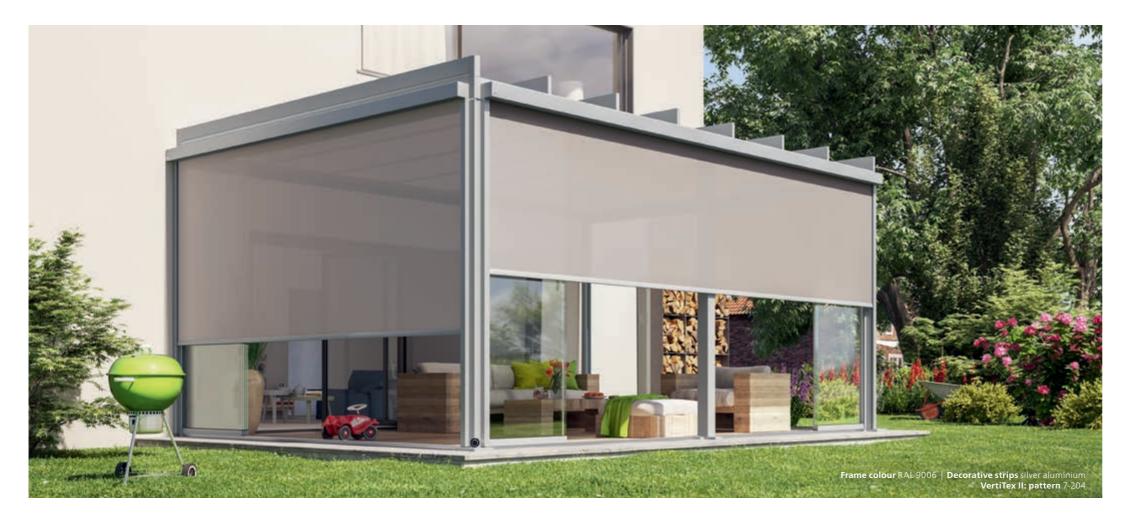

### **GLARE PROTECTION**

The VertiTex II vertical awning can be used for the best possible privacy, glare and sun protection all the way round the Terrazza Pure.

Would you like to be protected from prying eyes and dazzling light from the sides and front? Then the VertiTex II vertical awning from weinor is the right choice. **The extremely small cassette** blends in unobtrusively with the look of the patio roof and house facade. The patented weinor **Opti-Flow-System**® also ensures perfect fabric positioning. The vertical awning even runs reliably and quietly with high winds – thanks to the three guide versions zip, rail and rope.

#### Light and air permeable

The "screens by weinor" collection specially developed for the VertiTex II includes a large selection of attractive and high-quality fabrics. Different degrees of transparency and of how much air is let through are possible, depending on requirements.