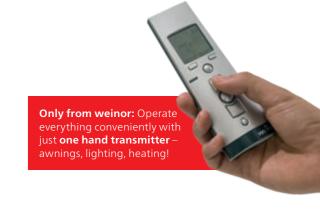

#### **Convenient control**

All the electrically operated components, such as LED strips, the heating system and conservatory or vertical awnings can be conveniently operated with just one hand transmitter using the BiConnect radio control from weinor. The lighting and Tempura heating system are therefore virtually continuously dimmable. It's even possible to control them by iPhone and iPad using the BiEasy app.