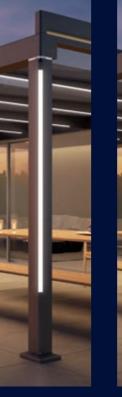

#### **EXCLUSIVE DECORATIVE STRIPS**

With the 5 decorative strips (silver aluminium, copper aluminium, brown aluminium, brass aluminium and anthracite aluminium) you can break totally new ground with your patio design. The anodised aluminium material gives your Terrazza Pure an elegant look.

The decorative strips can be integrated:

- Across the entire length of the posts' outsides
- On the underside of the centre roof support
- Sideways on the outer roof supports

LED lighting in upper post