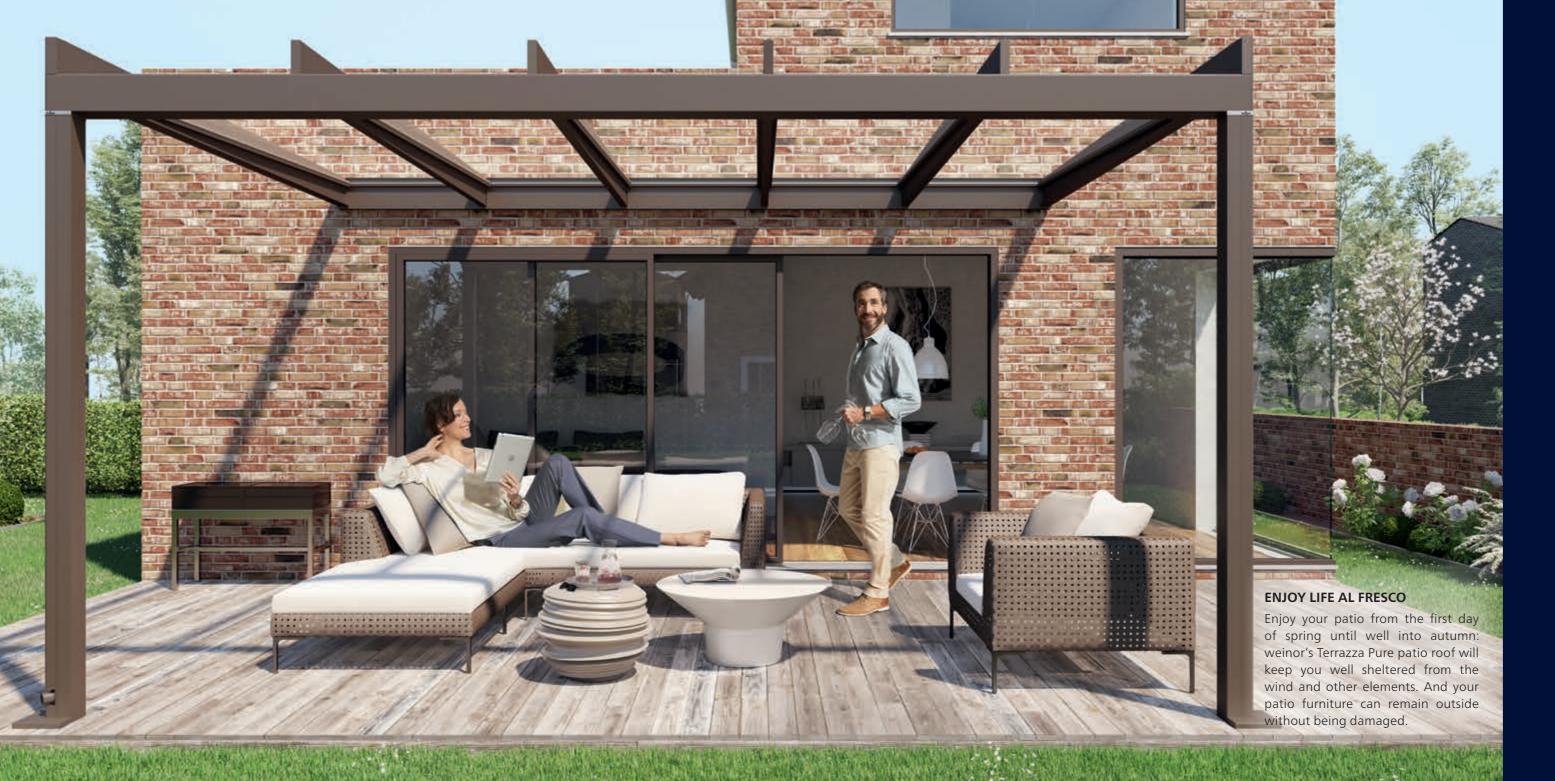

Standard patio roofs are designed angled so that rainwater can drain off. But not the Terrazza Pure! Here the pitch is integrated into the frame construction and is therefore invisible from the outside. The result: a clear, cubic design combined with reliable drainage. Terrazza Pure is the perfect solution for anyone who wants to enjoy lots of natural light on their patio and appreciates reliable, modern designed weather protection at the same time.

#### Clever construction

The roof support design is totally unique. A newly developed glass support system guarantees reliable drainage. At the same time, this allows for the cubic design to be produced without any angled roof supports. As a result, an appropriate head clearance height is even guaranteed with lower roof connection heights due to the design.

The roof supports are also proven to be designed so stably and watertight that no water can get under the roof at the transition.