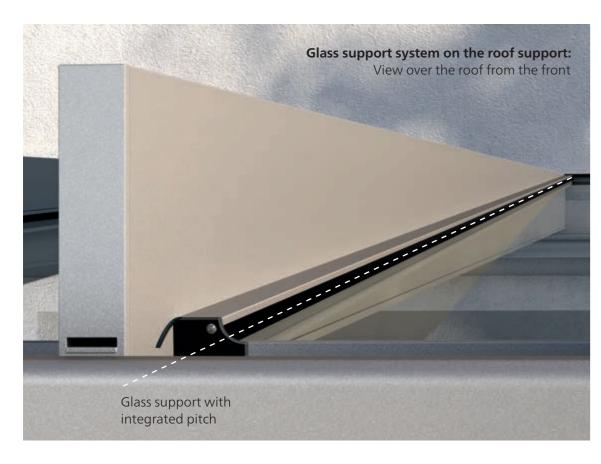

Standard patio roofs are designed angled so that rainwater can drain off. But not the Terrazza Pure! Here the pitch is integrated into the frame construction and is therefore invisible from the outside. The result: a clear, cubic design combined with reliable drainage. Terrazza Pure is the perfect solution for anyone who wants to enjoy lots of natural light on their patio and appreciates reliable, modern designed weather protection at the same time.

#### **PURE INNOVATION**

The new rectangular construction is the result of weinor's unique glass support system.

#### Clever construction

The roof support design is totally unique. A newly developed glass support system guarantees reliable drainage. At the same time, this allows for the cubic design to be produced without any angled roof supports. As a result, an appropriate head clearance height is even guaranteed with lower roof connection heights due to the design.

The roof supports are also proven to be designed so stably and watertight that no water can get under the roof at the transition.