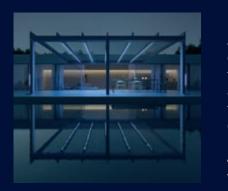

# LINES

Spectacular designates style of roof on the Standard pation of the Terrazza F

Spectacular design – sophisticated technology: behind the modern cubic style of roof on the Terrazza Pure there is an extremely innovative design.

Standard patio roofs are designed angled so that rainwater can drain off. But not the Terrazza Pure! Here the pitch is integrated into the frame construction and is therefore invisible from the outside. The result: a clear, cubic design combined with reliable drainage. Terrazza Pure is the perfect solution for anyone who wants to enjoy lots of natural light on their patio and appreciates reliable, modern designed weather protection at the same time.

#### **PURE INNOVATION**

The new rectangular construction is the result of weinor's unique glass support system.