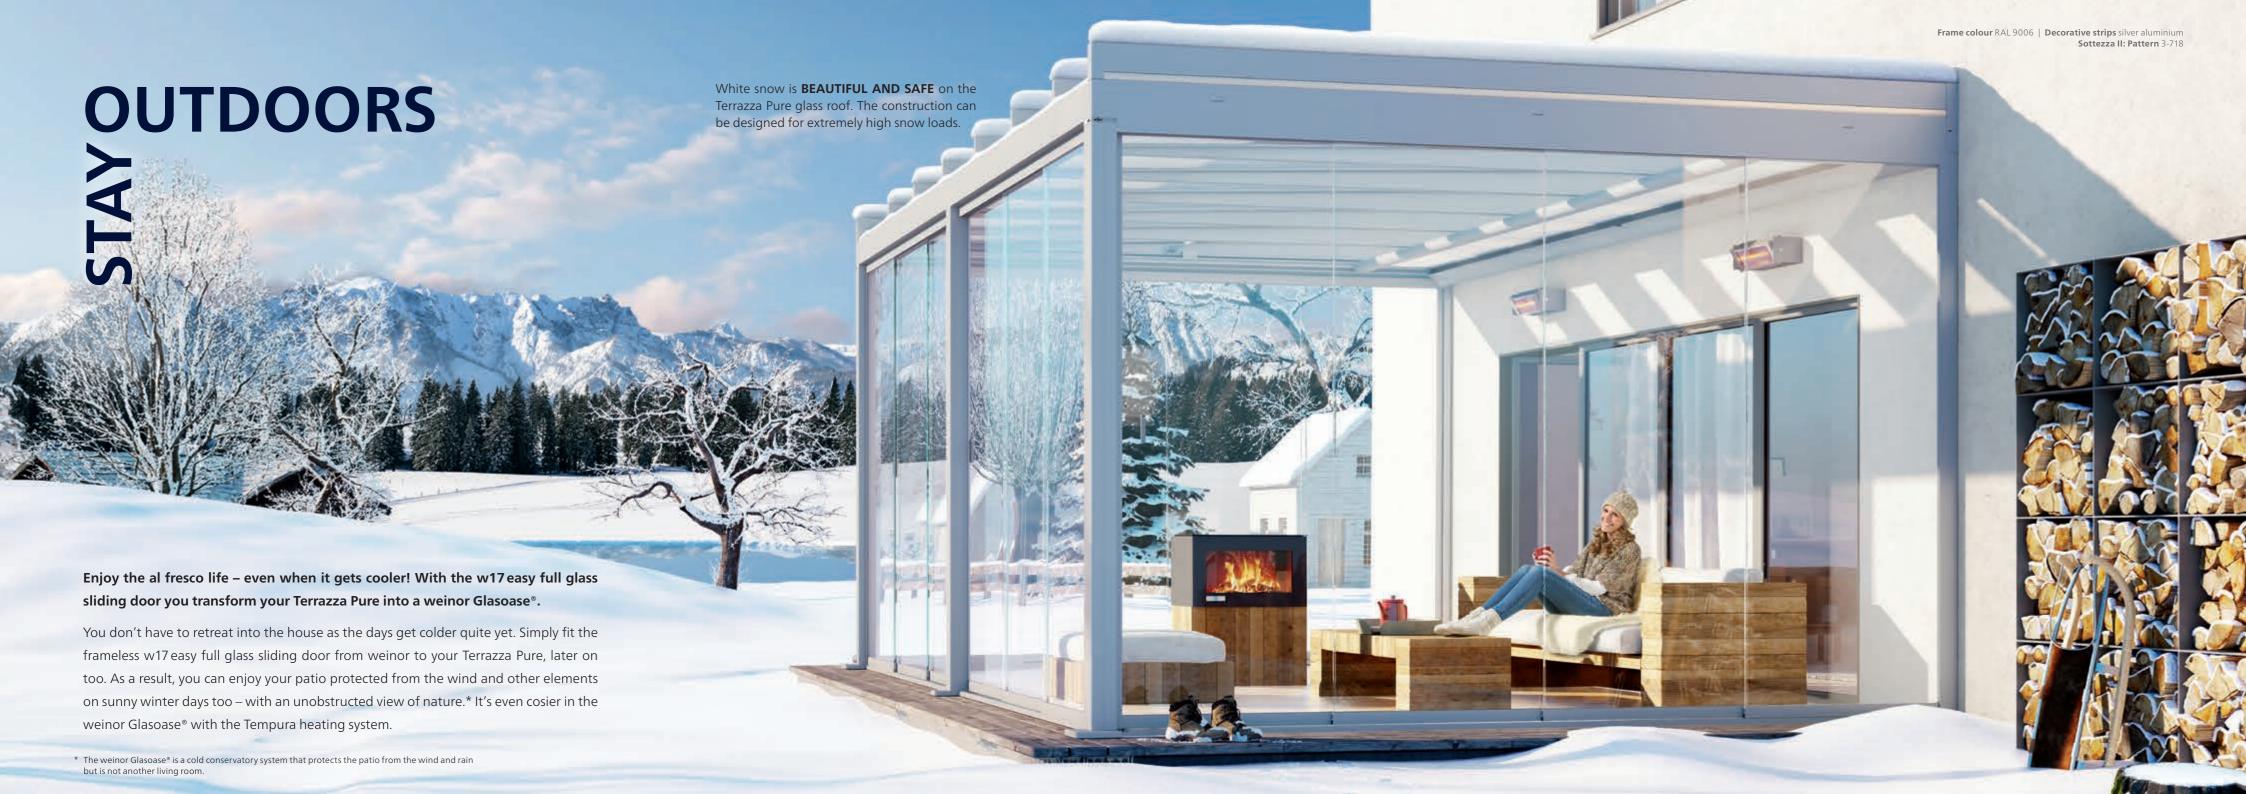

Standard patio roofs are designed angled so that rainwater can drain off. But not the Terrazza Pure! Here the pitch is integrated into the frame construction and is therefore invisible from the outside. The result: a clear, cubic design combined with reliable drainage. Terrazza Pure is the perfect solution for anyone who wants to enjoy lots of natural light on their patio and appreciates reliable, modern designed weather protection at the same time.

#### **PURE INNOVATION**

The new rectangular construction is the result of weinor's unique glass support system.

#### Clever construction

The roof support design is totally unique. A newly developed glass support system guarantees reliable drainage. At the same time, this allows for the cubic design to be produced without any angled roof supports. As a result, an appropriate head clearance height is even guaranteed with lower roof connection heights due to the design.