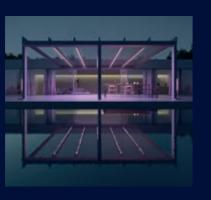

#### **PLAY WITH COLOURS**

Are you more in the mood for green today or rather blue? With the high-quality LED strips you are guaranteed to set the right tone. Your light is distributed evenly resulting in an incomparable atmosphere. Choose from 48 colours and 3 shades of whitel

LED lighting in upper post

#### NUMEROUS LIGHT OPTIONS

Plan your own lighting concept!
Where would you like to fit the coloured LED strips? To the roof supports or rather the posts? Or even both? No problem! weinor has a variety of options so you can immerse your patio in the right light.