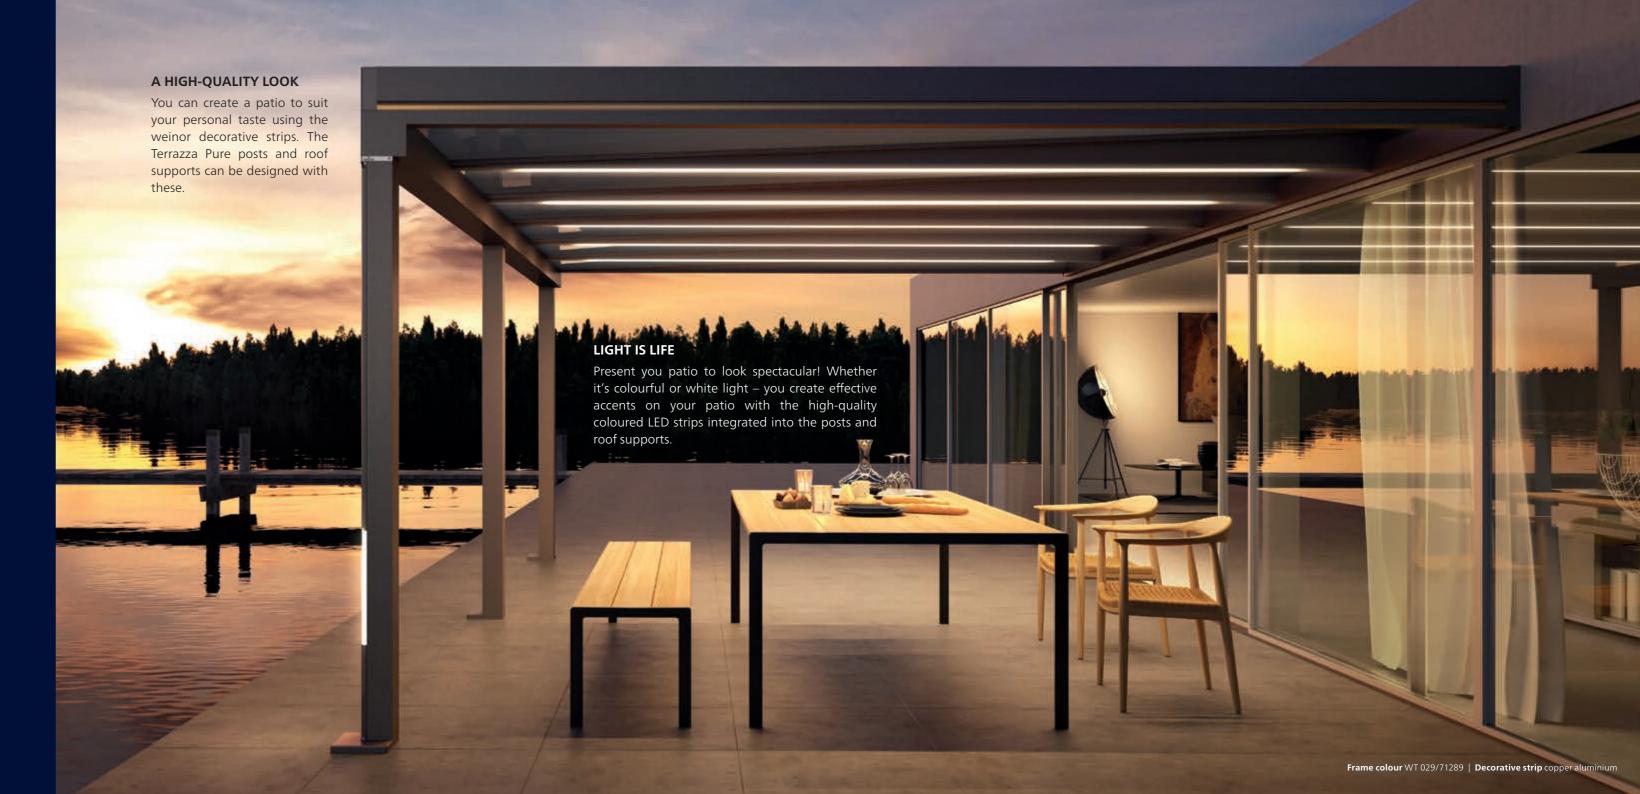

#### Design your patio to suit your personal taste!

For the space on your patio to become your own personal feel-good spot, doesn't just require sophisticated design but also an atmospheric mood. Terrazza Pure offers both. The cubic elegance is complemented perfectly by high-quality decorative strips and the unique lighting concept for posts and roof supports.

#### **PLAY WITH COLOURS**

Are you more in the mood for green today or rather blue? With the high-quality LED strips you are guaranteed to set the right tone. Your light is distributed evenly resulting in an incomparable atmosphere. Choose from 48 colours and 3 shades of whitel

#### NUMEROUS LIGHT OPTIONS

Plan your own lighting concept!
Where would you like to fit the coloured LED strips? To the roof supports or rather the posts? Or even both? No problem! weinor has a variety of options so you can immerse your patio in the right light.

You can choose where to create the coloured light accents:

- On the outside of the upper or lower posts
- On the underside of the roof support, e.g alternating with the decorative strips of your choice too.