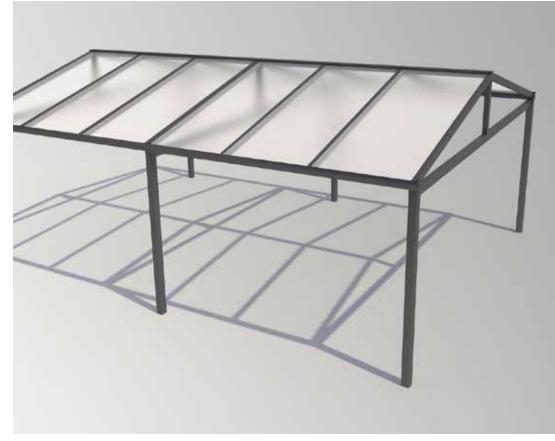

# Free Standing Saddle Roof

Size Parameters

Length: No maximum length

Width: 4m (glass roof)), 8m (polycarbonate roof)