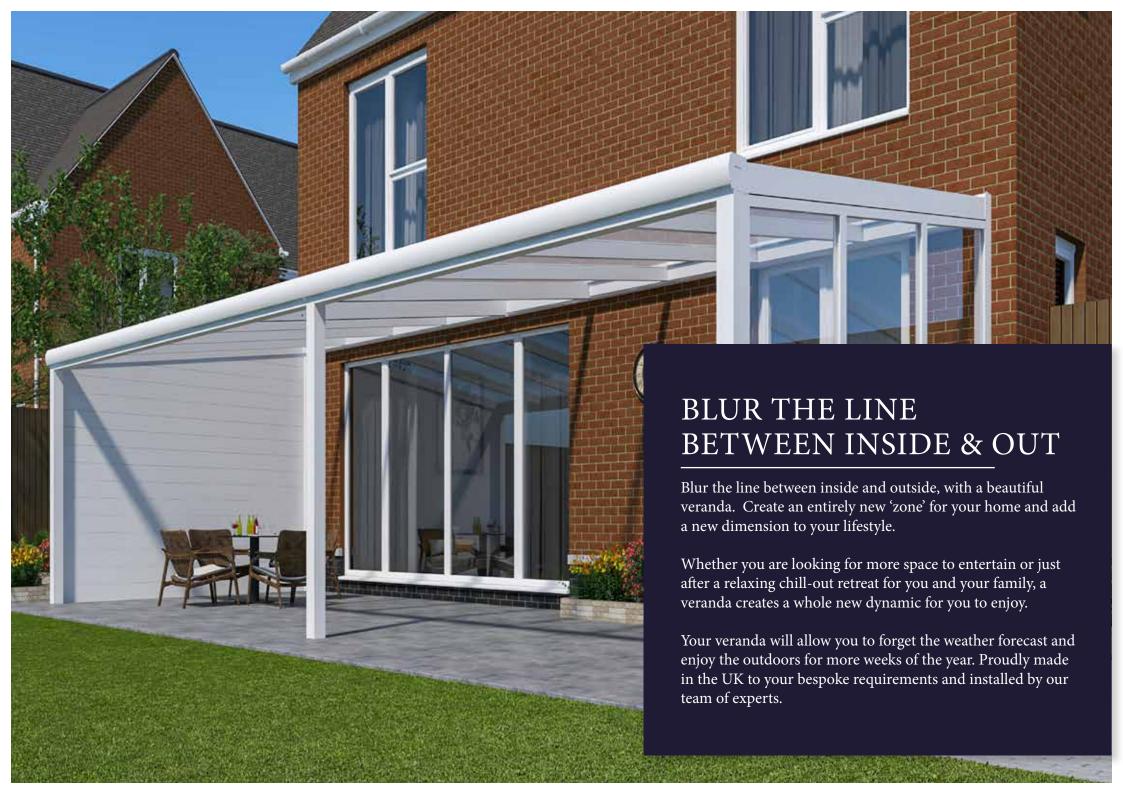

# Rubber weather seal Glazing profile holds roof sheets in place Gutter fascia Wall plate (choice of round or straight/angled) ु ए Choice of 8.8mm laminated safety glass or 16mm multiwall polycarbonate roof sheets 0 Rubber gasket to provide weather proof seal Square 110 x 110mm post Rainwater outlet for integral drainage



## CHOOSE A DESIGN THAT SUITS YOUR HOME





#### Lean-To

Size Parameters

Length: No maximum length

Projection: 5m (glass roof)), 6m (polycarbonate roof)

## Free Standing Mono-Pitch

Size Parameters

Length: No maximum length

Projection: 5m (glass roof)), 6m (polycarbonate roof)





# Free Standing Apex Roof

Size Parameters

Length: No maximum length

Width: 10m (glass roof)), 12m (polycarbonate roof)

# Free Standing Saddle Roof

Size Parameters

Length: No