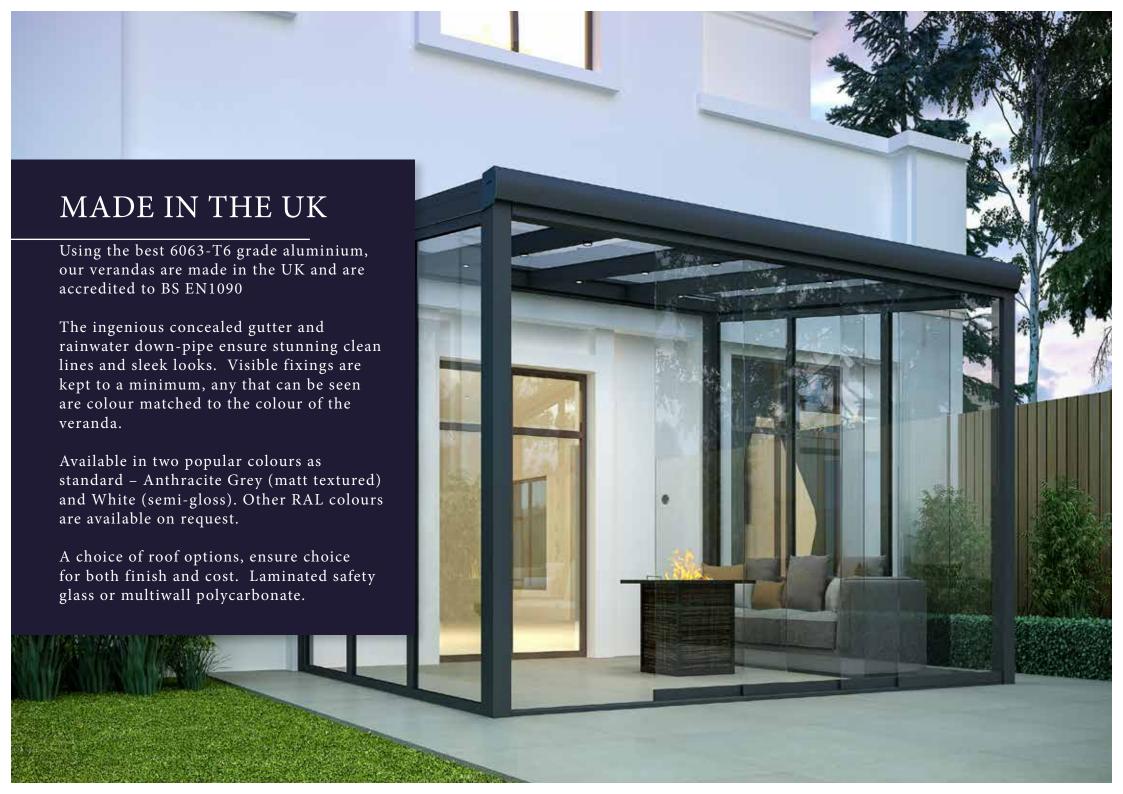

# Rubber weather seal Glazing profile holds roof sheets in place Gutter fascia Wall plate (choice of round or straight/angled) ु ए Choice of 8.8mm laminated safety glass or 16mm multiwall polycarbonate roof sheets 0 Rubber gasket to provide weather proof seal Square 110 x 110mm post Rainwater outlet for integral drainage