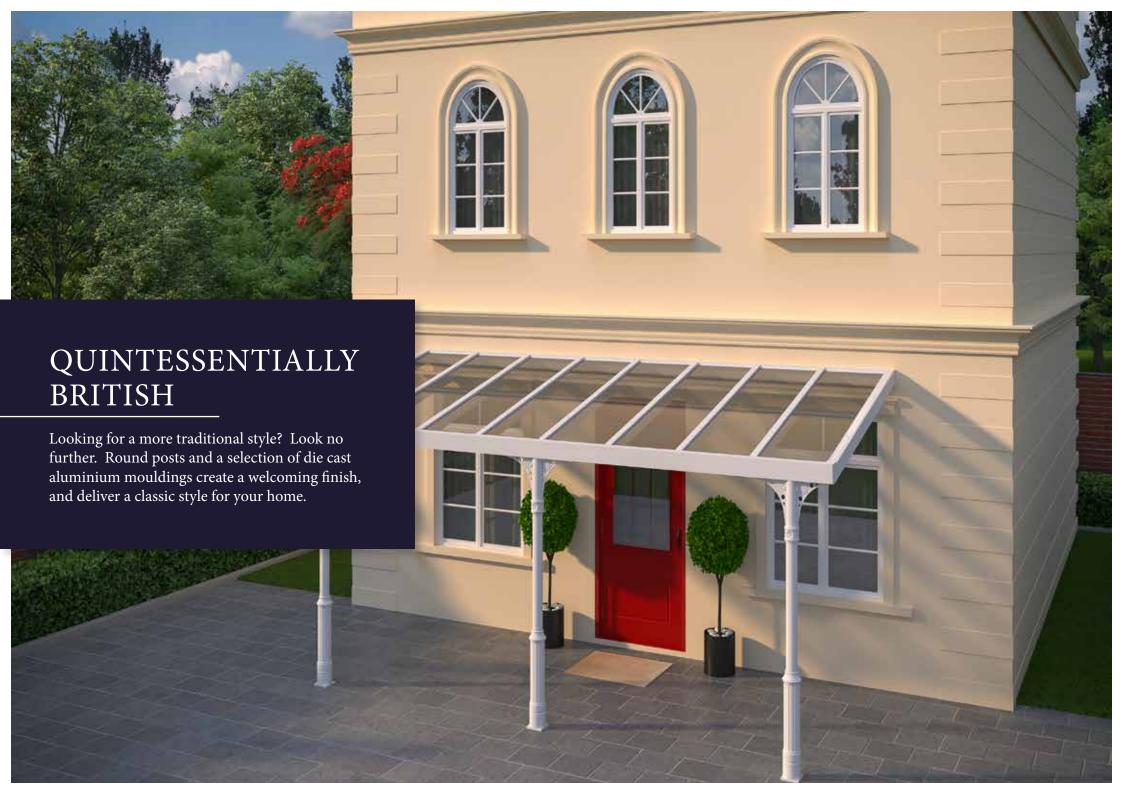

lass available with optional locks and draught excluder profiles.

#### Fixed Infill Panels

A fixed panel to the sides and/or front with glass, polycarbonate or solid aluminium (or a combination) with give permanent protection from the elements, or enhanced privacy.







#### Blinds and Wind Screens

Manually operated roof blinds in an external grade screen fabric provide protection from heat and glare during the summer months. Manually operated or motorised zip screen blinds can be installed to the sides to reduce exposure to cool breezes or provide privacy.

#### Lighting

Dimmable, low voltage LED spotlights can be recessed into the roof beams of your veranda. All cables and controls are concealed within the frame of the veranda. Operated effortlessly by a hand held remote control.







Roché Systems, Unit 4 - 5 Artillery Business Park, Oswestry Shropshire, SY11 4AD | 01691 672 465 | hello@rochesystems.com