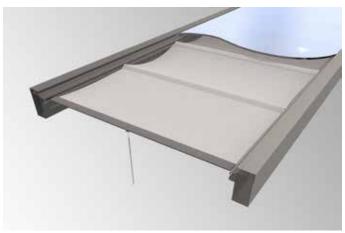

# Rubber weather seal Glazing profile holds roof sheets in place Gutter fascia Wall plate (choice of round or straight/angled) ु ए Choice of 8.8mm laminated safety glass or 16mm multiwall polycarbonate roof sheets 0 Rubber gasket to provide weather proof seal Square 110 x 110mm post Rainwater outlet for integral drainage