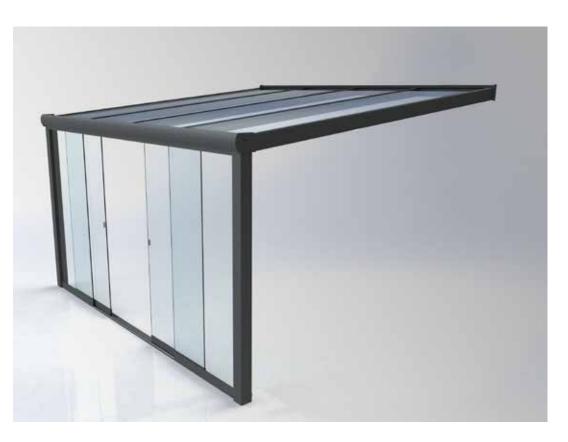

## Sliding Glass Doors

These can be added to the front and sides to provide increased shelter from wind and cold. Made from 8mm clear toughened glass available with optional locks and draught excluder profiles.