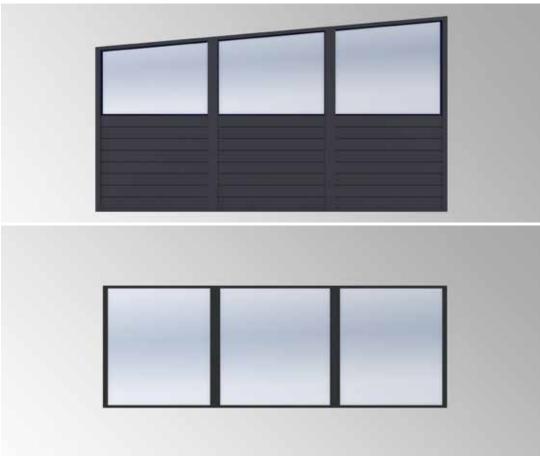

#### Fixed Infill Panels

A fixed panel to the sides and/or front with glass, polycarbonate or solid aluminium (or a combination) with give permanent protection from the elements, or enhanced privacy.