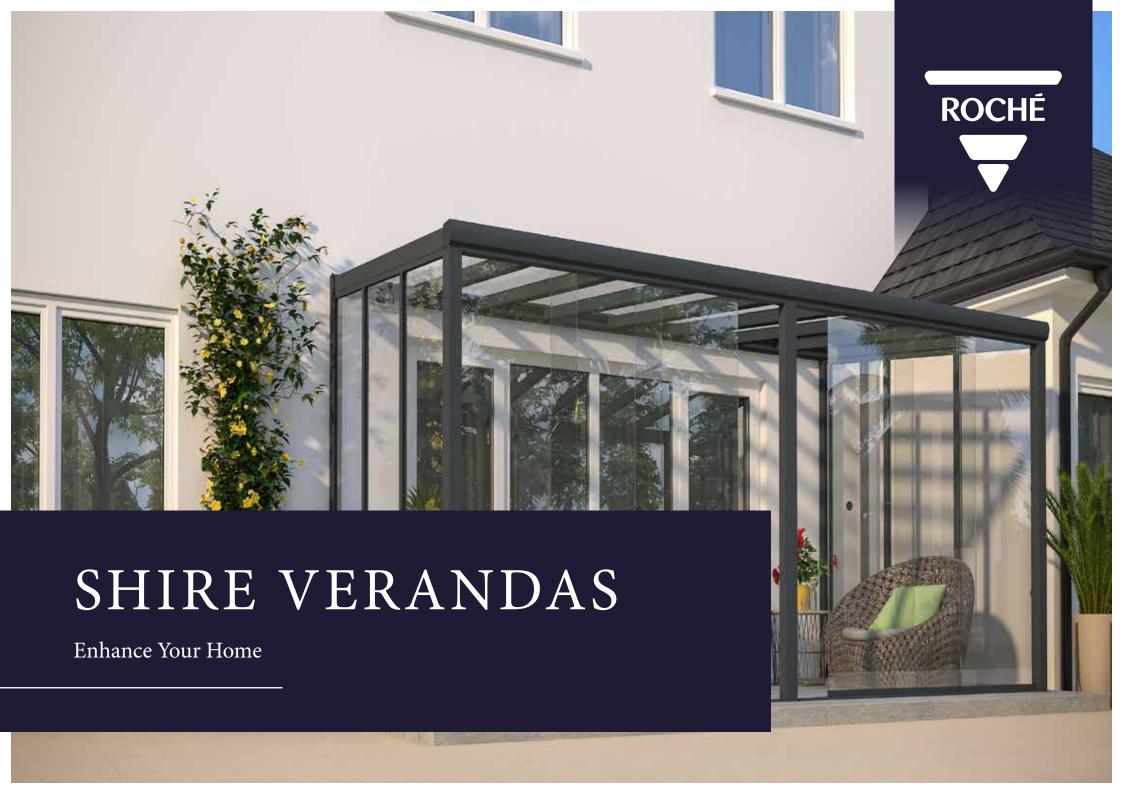

# Rubber weather seal Glazing profile holds roof sheets in place Gutter fascia Wall plate (choice of round or straight/angled) ु ए Choice of 8.8mm laminated safety glass or 16mm multiwall polycarbonate roof sheets 0 Rubber gasket to provide weather proof seal Square 110 x 110mm post Rainwater outlet for integral drainage



## CHOOSE A DESIGN THAT SUITS YOUR HOME





#### Lean-To

Size Parameters

Length: No maximum length

Projection: 5m (glass roof)), 6m (polycarbonate roof)

## Free Standing Mono-Pitch

Size Parameters

Length: No maximum length

Projection: 5m (glass roof)), 6m (polycarbonate roof)





# Free Standing Apex Roof

Size Parameters

Length: No maximum length

Width: 10m (glass roof)), 12m (polycarbonate roof)

# Free Standing Saddle Roof

Size Parameters

Length: N