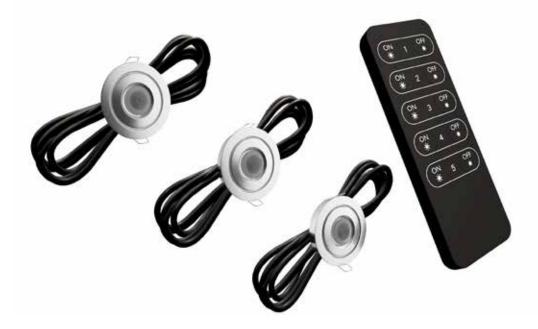

#### Lighting

Dimmable, low voltage LED spotlights can be recessed into the roof beams of your veranda. All cables and controls are concealed within the frame of the veranda. Operated effortlessly by a hand held remote control.