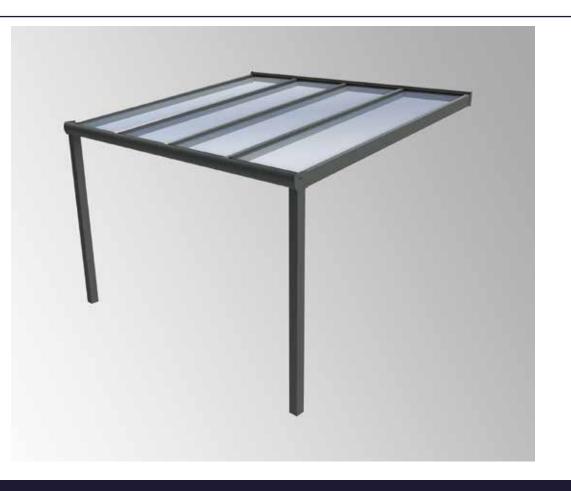

#### Lean-To

Size Parameters

Length: No maximum length

Projection: 5m (glass roof)), 6m (polycarbonate roof)