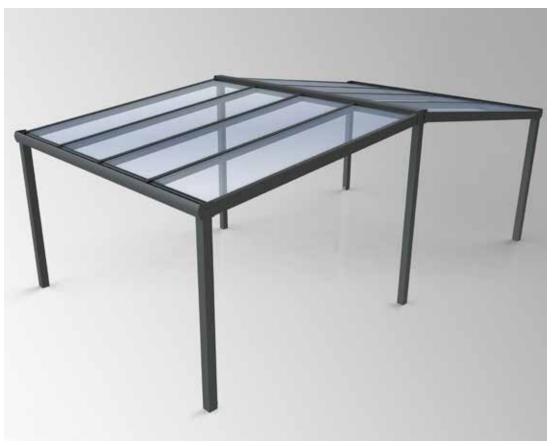

# Free Standing Apex Roof

Size Parameters

Length: No maximum length

Width: 10m (glass roof)), 12m (polycarbonate roof)