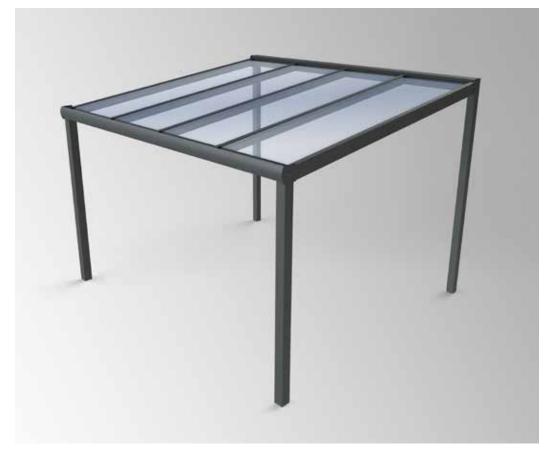

## Free Standing Mono-Pitch

Size Parameters

Length: No maximum length

Projection: 5m (glass roof)), 6m (polycarbonate roof)