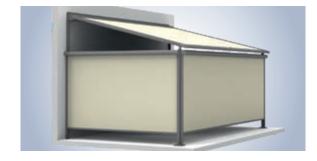

#### Slimline, unobtrusive, seamless design

Plaza Viva and VertiTex II also visually complement each other perfectly. The vertical awning's **small cassette sizes** (92 and optionally 112 mm) perfectly match the pergola awning's slimline look. VertiTex II is available with both round and square cassette option.