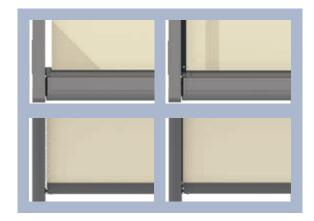

# Installation made easy: simple mounting

As with all other weinor products, VertiTex II is attached to the Plaza Viva using a locking bar\*. This type of installation is **well-known**, **safe** and easy to carry out.

<sup>\*</sup>Note: If VertiTex II is only attached at the front, a locking bar is also required at the side for cabling.