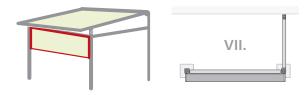

V. Plaza Viva with VertiTex II front and right\*

VII. Plaza Viva with VertiTex II front, with locking bar/wall profile right\*

II. Plaza Viva with VertiTex II left and right, with front locking bar

IV. Plaza Viva with VertiTex II left\*, with front locking bar

VI. Plaza Viva with VertiTex II right\*, with front locking bar

VIII. Plaza Viva with VertiTex II front, with locking bar/wall profile left\*

\*As seen from the front