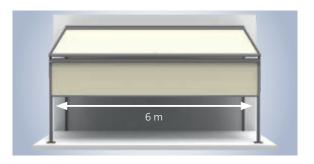

## Large widths possible, multi-section units too

The use of VertiTex II does not restrict the system width. The **maximum width of 6 metres** is also achieved with vertical awnings. Multi-section units are just as feasible in this combination.