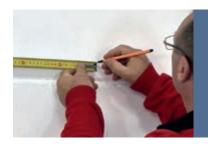

# Combination of two tried and tested weinor products

Plaza Viva is the slimline design weather all-rounder, which allows you to enjoy the patio for a long time, VertiTex II shines as a universal vertical awning for elegant privacy and sun protection. With the combination of these two tried and tested highlights you are selling your customers a complete system with a seamless look.

# Multiple protection – more benefits for your customers

By adding the VertiTex II, your customers enjoy significantly more benefits from the Plaza Viva. Glare protection, privacy, wind and sun protection are now possible at the front and sides. This increases the time users can spend outdoors and enhances their well-being.

#### Slimline, unobtrusive, seamless design

Plaza Viva and VertiTex II also visually complement each other perfectly. The vertical awning's **small cassette sizes** (92 and optionally 112 mm) perfectly match the pergola awning's slimline look. VertiTex II is available with both round and square cassette option.