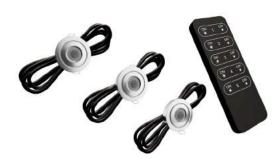

#### LED Lights

- Recessed into roof beams
- Sets of 6, 8, 10 and 12 lights available
- **S** Remote control with dimmer function