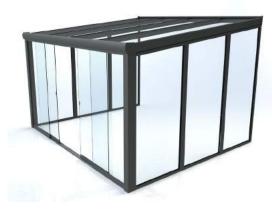

#### **Sliding Glass Doors**

- **\$** 8mm thick toughened safety glass
- Interlocking panels
- **S** Choice of 3 & 5 channel systems
- Single or Double stack
- 🖪 Stainless steel handle