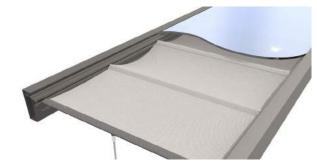

#### **Roof Blinds**

- **S** Easy to operate with hand-held wand
- **S** Anti glare screen fabric
- 🖪 Side channels powder coated to match your veranda