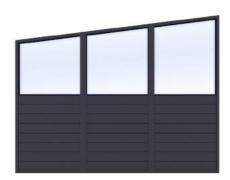

#### **Fixed Screens**

- **5** Choice of glass, polycarbonate or aluminium board
- **Supplied pre-fabricated**
- **5** Full side, gable wedge and front panel shapes