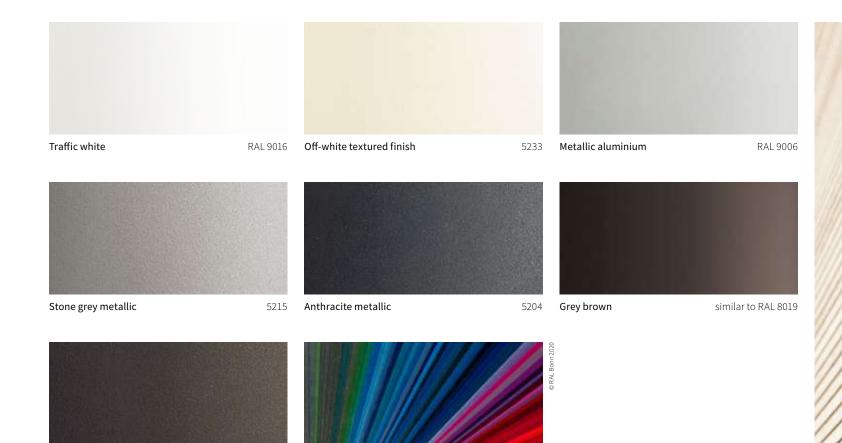

#### markilux awning colours

The awning frame colour complements and enhances the colour of the fabric and creates a perfect link to the architectural surroundings. From a variety of shades of white through to the timelessly elegant anthracite, a broad range of colours is available to you. And if you want to create your own particular colour scheme? No problem! We will gladly manufacture your dream awning in your own personal shade.

Our high-grade powder coating finish is guaranteed for any awning colour you choose.

Matching every architectural style and customer demand All markilux awning colours are available without surcharge.\* Non-standard colours can be selected on request.

# markilux

Havana brown textured finish

5229 RAL colour of your choice