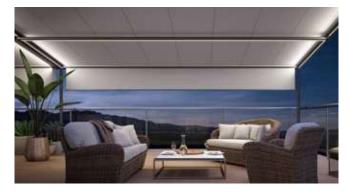

### markilux 970

The markilux 970 exudes the urban lifestyle with confidence. Its neat and slim appearance makes it the ideal model for those who love the simplicity of elegance. Lighting, numerous styling options and the varying front panel finishes lend that individual something to the markilux 970. All in all – simply because of its clean lines and straightforward design – this awning is an all round performer.

**The markilux shadeplus** For more protection from prying eyes and glare: the optional vertical blind will captivate you.

LED lighting LED Spots attached to or LED Line in the cassette make for a stylish ambience at dusk and during the evening.