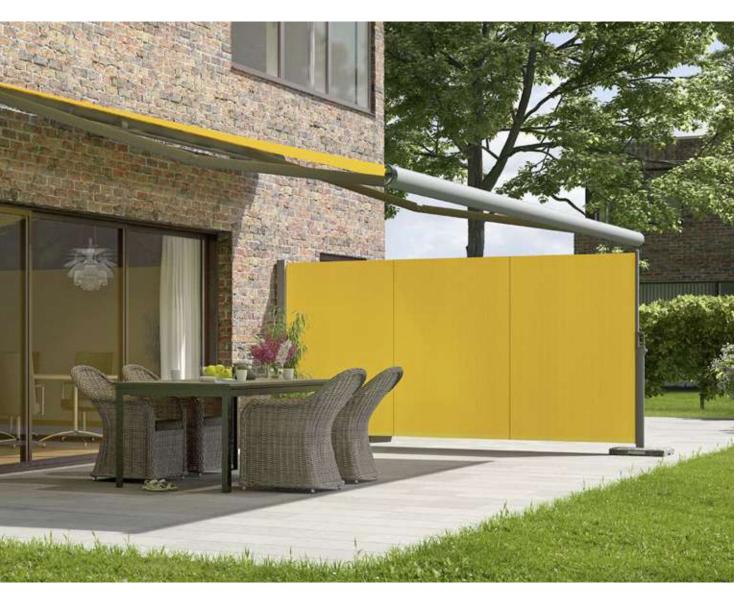

#### Awning systems

Large format sun protection outdoors or for buildings to which awnings cannot be attached for structural reasons.

Awning covers and frame colours ..... from page 66 **Operation, options and extras** ...... from page 74 Technical data ..... from page 82

## Wind protection and extra privacy

**MX**\_format

individual unit: max. 300 × 250 cm, can be extended without limitation, sliding sections, max. 130 × 250 cm

## markilux format

You can put up dividers to shield yourself from prying eyes – or you can create your very own personal space in the open air with its own textile cosiness. The markilux format puts a world of possibilities at your fingertips – and more than 250 fabric patterns at your disposal.