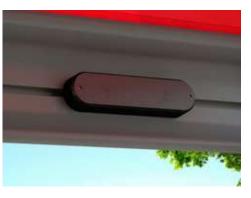

# Design is the art of melding function with beauty.

LED Spots in the canopy Evening is the time for those little highlights. In the markilux MX-1 they can point both up and down. Discover further lighting and design options on page 18.

### Cassette awning max. 700 × 437 cm, cassette depth approx. 62 cm

Arm technology Bionic tendon