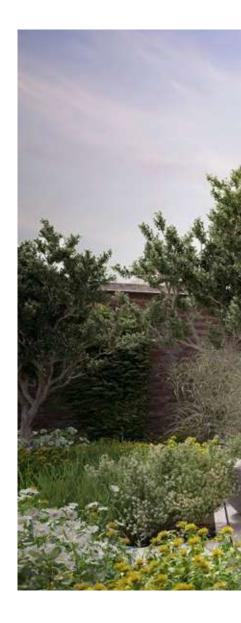

# At home in every family. At home on your patio.

The markilux 5010 can be effortlessly extended, either at the touch of a button or via smart control by way of an app, and will be a hit with all the family. On top of that, as a coupled unit with up to three awnings installed next to one another, friends and guests will also be able to find a cosy spot in the generous shade this awning offers. This all-rounder encourages relaxed get-togethers and turns any hour spent outdoors into a happy one.

### Polished chrome fittings

Optionally available as an eye-catcher: the chrome-plated end caps fitted to the front profile. On request, with a wall sealing profile which drains rain away over the front of the awning.