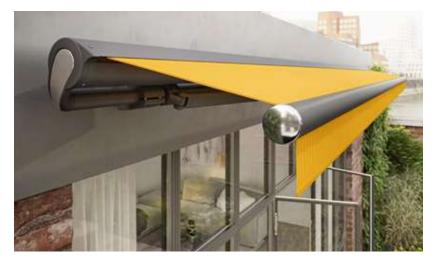

### The markilux shadeplus

At the touch of a button, an additional vertical blind in the front profile protects against low-lying sun and prying eyes.

### The markilux shadeplus

At just the touch of a button, the optional protection from glare and prying eyes creates an unparalleled, private room outdoors. As standard, the shadeplus is equipped with a radio-controlled motor and comes supplied with a markilux remote control.