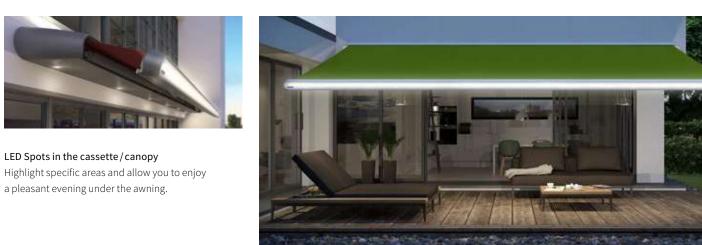

LED Spots in the front profile

Colour combinations Cassette and front panel are available in different colours, which can be combined freely.

LED Spots in the cassette / canopy

a pleasant evening under the awning.