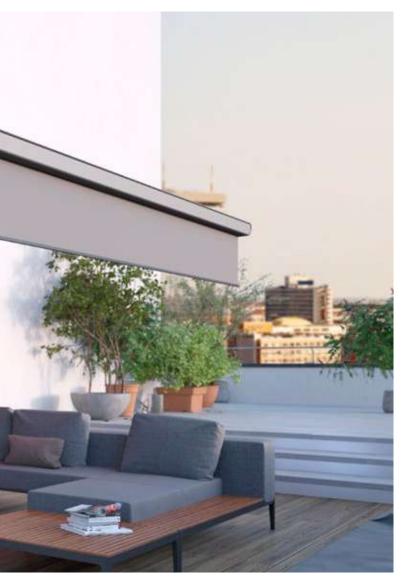

### The markilux shadeplus

At the touch of a button, an additional vertical blind in the front profile protects against low-lying sun and prying eyes.

### The markilux shadeplus

At just the touch of a button, the optional protection from glare and prying eyes creates an unparalleled, private room outdoors. As standard, the shadeplus is equipped with a radio-controlled motor and comes supplied with a markilux remote control.