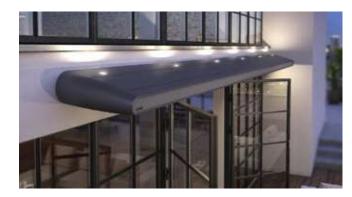

### markilux MX-1

Even at first glance, the markilux MX-1 makes an immediate impact with its unique mix of shape and functionality. Retracted, the tapered full cassette with a depth of 62 cm makes a big impression on the observer as a canopy that protects your awning from the effects of the weather. When extended it shows its true magnitude. This designer awning is a pioneer due to the numerous technological innovations it incorporates and its multi-award-winning design. The markilux MX-1 creates an unparalleled atmosphere at any time of the day, which will charm you again and again, today and in the future.

### Cassette awning max. 700 × 437 cm, cassette depth approx. 62 cm

Arm technology Bionic tendon