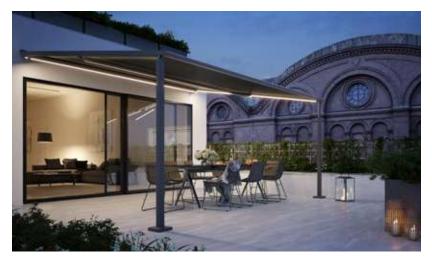

### markilux MX-1

Even at first glance, the markilux MX-1 makes an immediate impact with its unique mix of shape and functionality. Retracted, the tapered full cassette with a depth of 62 cm makes a big impression on the observer as a canopy that protects your awning from the effects of the weather. When extended it shows its true magnitude. This designer awning is a pioneer due to the numerous technological innovations it incorporates and its multi-award-winning design. The markilux MX-1 creates an unparalleled atmosphere at any time of the day, which will charm you again and again, today and in the future.

# Design is the art of melding function with beauty.

LED Spots in the canopy Evening is the time for those little highlights. In the markilux MX-1 they can point both up and down. Discover further lighting and design options on page 18.