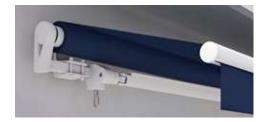

### Cassette awning max. 700 × 437 cm, cassette depth approx. 62 cm

Arm technology Bionic tendon

### markilux MX-1

Even at first glance, the markilux MX-1 makes an immediate impact with its unique mix of shape and functionality. Retracted, the tapered full cassette with a depth of 62 cm makes a big impression on the observer as a canopy that protects your awning from the effects of the weather. When extended it shows its true magnitude. This designer awning is a pioneer due to the numerous technological innovations it incorporates and its multi-award-winning design. The markilux MX-1 creates an unparalleled atmosphere at any time of the day, which will charm you again and again, today and in the future.