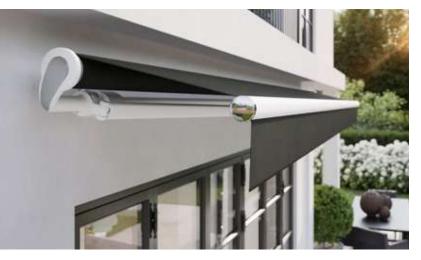

### markilux 990

Small, but impressive! You will be surprised how much technological sophistication there is in this 125 mm high cassette. The folding arms and awning cover disappear into its compact construction with the U-shaped front profile. An impressive angle of pitch of up to 70 degrees when top fixing make this awning best suited for smaller patios and balconies. Thanks to these advantages you can easily spend many hours relaxing in the most beautiful shade.

### **MX**\_990

Cassette awning max. 500 × 300 cm

Arm technology twin round steel-link chains, optional: Bionic tendon

**Options** end cap insert in polished chrome, valance