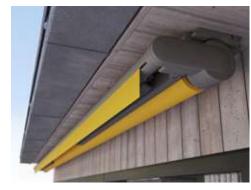

### Cassette awning max. 700 × 437 cm, cassette depth approx. 62 cm

Arm technology Bionic tendon

### markilux MX-1

Even at first glance, the markilux MX-1 makes an immediate impact with its unique mix of shape and functionality. Retracted, the tapered full cassette with a depth of 62 cm makes a big impression on the observer as a canopy that protects your awning from the effects of the weather. When extended it shows its true magnitude. This designer awning is a pioneer due to the numerous technological innovations it incorporates and its multi-award-winning design. The markilux MX-1 creates an unparalleled atmosphere at any time of the day, which will charm you again and again, today and in the future.