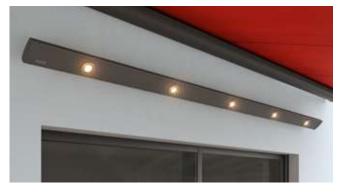

# Design is the art of melding function with beauty.

LED Spots in the canopy Evening is the time for those little highlights. In the markilux MX-1 they can point both up and down. Discover further lighting and design options on page 18.

### markilux MX-1

Even at first glance, the markilux MX-1 makes an immediate impact with its unique mix of shape and functionality. Retracted, the tapered full cassette with a depth of 62 cm makes a big impression on the observer as a canopy that protects your awning from the effects of the weather. When extended it shows its true magnitude. This designer awning is a pioneer due to the numerous technological innovations it incorporates and its multi-award-winning design. The markilux MX-1 creates an unparalleled atmosphere at any time of the day, which will charm you again and again, today and in the future.