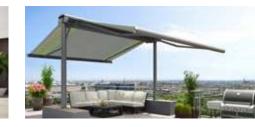

# At home in every family. At home on your patio.

The markilux 5010 can be effortlessly extended, either at the touch of a button or via smart control by way of an app, and will be a hit with all the family. On top of that, as a coupled unit with up to three awnings installed next to one another, friends and guests will also be able to find a cosy spot in the generous shade this awning offers. This all-rounder encourages relaxed get-togethers and turns any hour spent outdoors into a happy one.