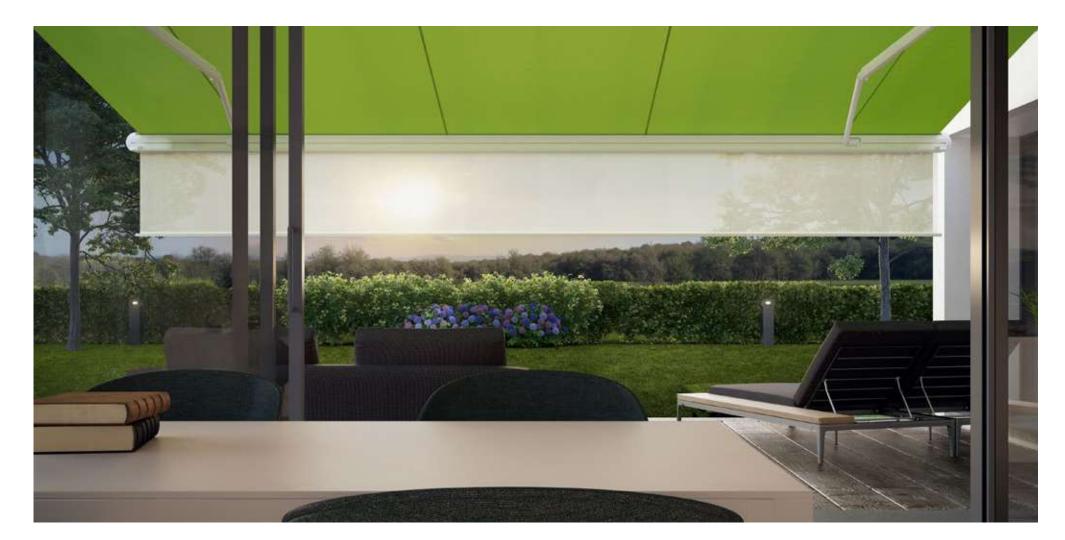

### The markilux shadeplus

At the touch of a button, an additional vertical blind in the front profile protects against low-lying sun and prying eyes.

### The markilux shadeplus

At just the touch of a button, the optional protection from glare and prying eyes creates an unparalleled, private room outdoors. As standard, the shadeplus is equipped with a radio-controlled motor and comes supplied with a markilux remote control.