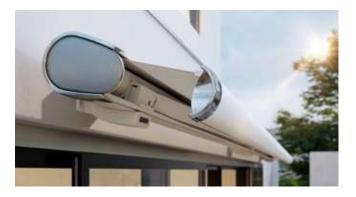

### markilux cassette awnings

When the awning is retracted, the cassette completely encompasses the awning cover and technology, and thus provides the best possible protection against wind and weather.

### Cassette awning max. 700 × 437 cm, cassette depth approx. 62 cm

Arm technology Bionic tendon