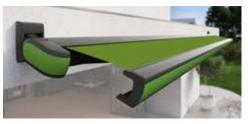

# Design is the art of melding function with beauty.

LED Spots in the canopy Evening is the time for those little highlights. In the markilux MX-1 they can point both up and down. Discover further lighting and design options on page 18.

### Cassette awning max. 700 × 437 cm, cassette depth approx. 62 cm

Arm technology Bionic tendon

### Options

shadeplus / drop valance and a broad range of light and colour options, page 18

### markilux MX-1

Even at first glance, the markilux MX-1 makes an immediate impact with its unique mix of shape and functionality. Retracted, the tapered full cassette with a depth of 62 cm makes a big impression on the observer as a canopy that protects your awning from the effects of the weather. When extended it shows its true magnitude. This designer awning is a pioneer due to the numerous technological innovations it incorporates and its multi-award-winning design. The markilux MX-1 creates an unparalleled atmosphere at any time of the day, which will charm you again and again, today and in the future.