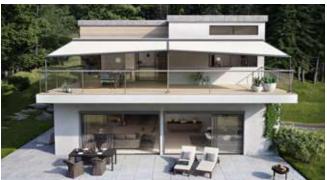

### markilux 6000

A designer awning with many faces – each one more beautiful than the next. Create your own personal and unique model from a wide range of awning frame colours, decorative elements and available accessories. With its remarkable dimensions and technical specification, the markilux 6000 makes a lasting impression. It also cuts a dashing figure as well. Invite Germany's top model into your home.

## No false modesty: Germany's top model.