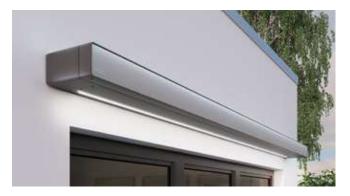

### markilux MX-1

Even at first glance, the markilux MX-1 makes an immediate impact with its unique mix of shape and functionality. Retracted, the tapered full cassette with a depth of 62 cm makes a big impression on the observer as a canopy that protects your awning from the effects of the weather. When extended it shows its true magnitude. This designer awning is a pioneer due to the numerous technological innovations it incorporates and its multi-award-winning design. The markilux MX-1 creates an unparalleled atmosphere at any time of the day, which will charm you again and again, today and in the future.

### Cassette awning max. 700 × 437 cm, cassette depth approx. 62 cm

Arm technology Bionic tendon