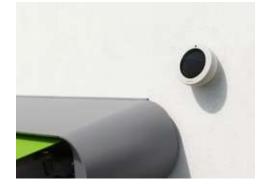

#### Always in the best light

Highlight your patio with LED Spots attached to the cassette or LED Line in the cassette, on the guide tracks or in the light bar which will guarantee endless hours of pleasure outdoors – even long after the sun has set.

#### LED Line

Light for reading or informal get-togethers, optionally in the guide tracks and / or in the light bar, turns your night into day.

Square posts As an alternative to round posts, square ones fulfil the desire for clean straight lines.

## LED Spots attached to the light bar These spotlights will provide perfect contrast lighting in the evening hours. Pivoting and dimmable.