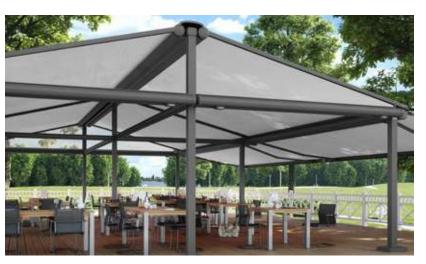

## markilux pergola

The markilux pergola ranks top when it comes to solar and wet weather protection. The awning system on slender posts and lateral guide tracks provides generous shading with an extension of up to 6 metres. The markilux pergola defies wind and weather up to Beaufort wind force 6 (wind resistance class 3). You can make your favourite place outdoors your very own with a markilux shadeplus, as well as a multitude of lighting options and post variants. No matter how strong the sun shines or the wind blows, with your markilux pergola you can enjoy life outdoors at any time.

#### Closed full cassette system

The cover disappears completely inside the cassette and is ideally protected. If anything can be even more impressive than the appearance of the awning, it is the way the markilux pergola functions faultlessly.

#### markilux tracfix

One of markilux's many sophisticated features: the lateral cover guidance system that leaves no gap between the cover and guide track. Combines a more attractive overall appearance with better wind stability.

**Coupled awning** For all those who want even more shade: up to five single markilux pergola units can be joined side by side.

The markilux shadeplus Blocks out glare from the sun and prying eyes in an instant.