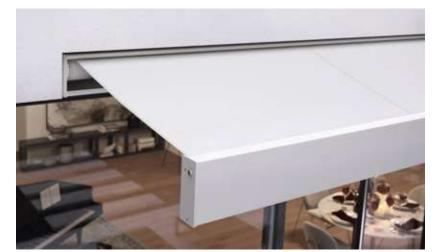

### markilux MX-1

Even at first glance, the markilux MX-1 makes an immediate impact with its unique mix of shape and functionality. Retracted, the tapered full cassette with a depth of 62 cm makes a big impression on the observer as a canopy that protects your awning from the effects of the weather. When extended it shows its true magnitude. This designer awning is a pioneer due to the numerous technological innovations it incorporates and its multi-award-winning design. The markilux MX-1 creates an unparalleled atmosphere at any time of the day, which will charm you again and again, today and in the future.