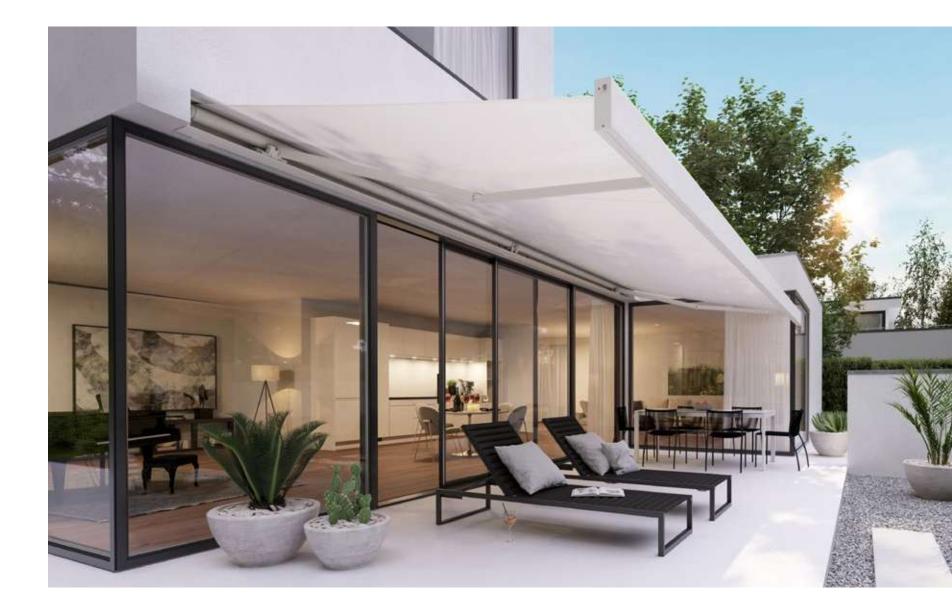

### markilux MX-1

Even at first glance, the markilux MX-1 makes an immediate impact with its unique mix of shape and functionality. Retracted, the tapered full cassette with a depth of 62 cm makes a big impression on the observer as a canopy that protects your awning from the effects of the weather. When extended it shows its true magnitude. This designer awning is a pioneer due to the numerous technological innovations it incorporates and its multi-award-winning design. The markilux MX-1 creates an unparalleled atmosphere at any time of the day, which will charm you again and again, today and in the future.

# Design is the art of melding function with beauty.

LED Spots in the canopy Evening is the time for those little highlights. In the markilux MX-1 they can point both up and down. Discover further lighting and design options on page 18.