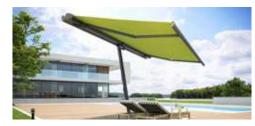

### markilux MX-1

Even at first glance, the markilux MX-1 makes an immediate impact with its unique mix of shape and functionality. Retracted, the tapered full cassette with a depth of 62 cm makes a big impression on the observer as a canopy that protects your awning from the effects of the weather. When extended it shows its true magnitude. This designer awning is a pioneer due to the numerous technological innovations it incorporates and its multi-award-winning design. The markilux MX-1 creates an unparalleled atmosphere at any time of the day, which will charm you again and again, today and in the future.