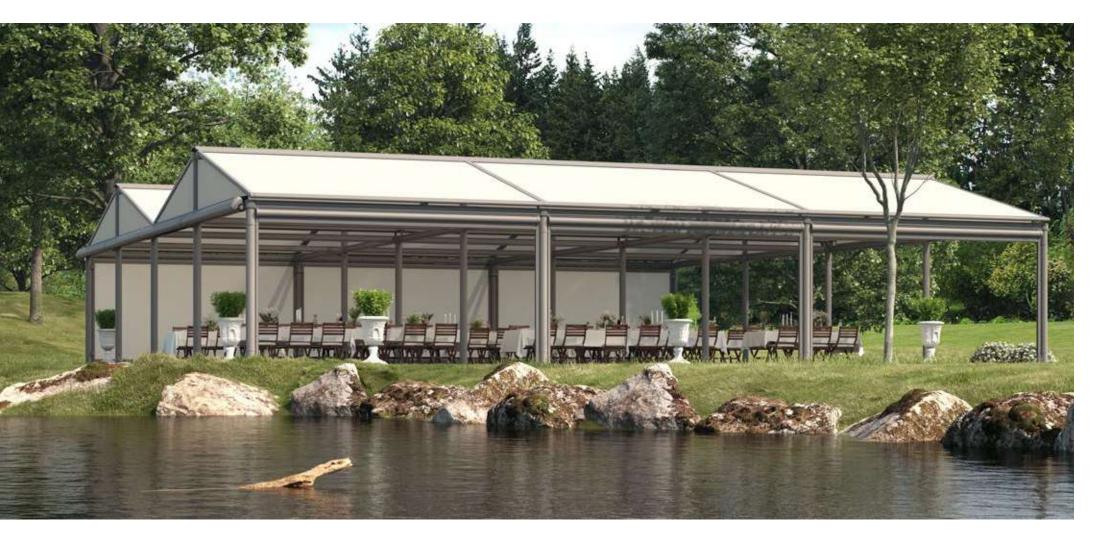

## markilux construct

Situations can arise in which a standard model is not enough to meet your particular requirements. On just such occasions, system solutions are required. The awning system markilux construct is extremely versatile and flexible. Different modules are combined with different awning systems to create a veritable awning landscape. You don't have to make any compromises when it comes to size. You can choose between round and square posts and the range of available accessories is impressive. It is almost impossible to describe the markilux construct: you simply have to experience it in yourself.

## Designer awnings to your own exact specification Different conservatory and folding-arm awnings are possible and can be combined

Different conservatory and folding-arm awnings are possible and can be combined with vertical roller blinds or side screens according to your precise wishes.