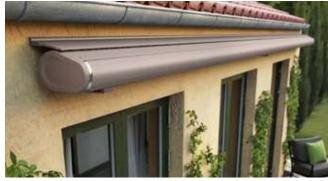

# At home in every family. At home on your patio.

The markilux 5010 can be effortlessly extended, either at the touch of a button or via smart control by way of an app, and will be a hit with all the family. On top of that, as a coupled unit with up to three awnings installed next to one another, friends and guests will also be able to find a cosy spot in the generous shade this awning offers. This all-rounder encourages relaxed get-togethers and turns any hour spent outdoors into a happy one.