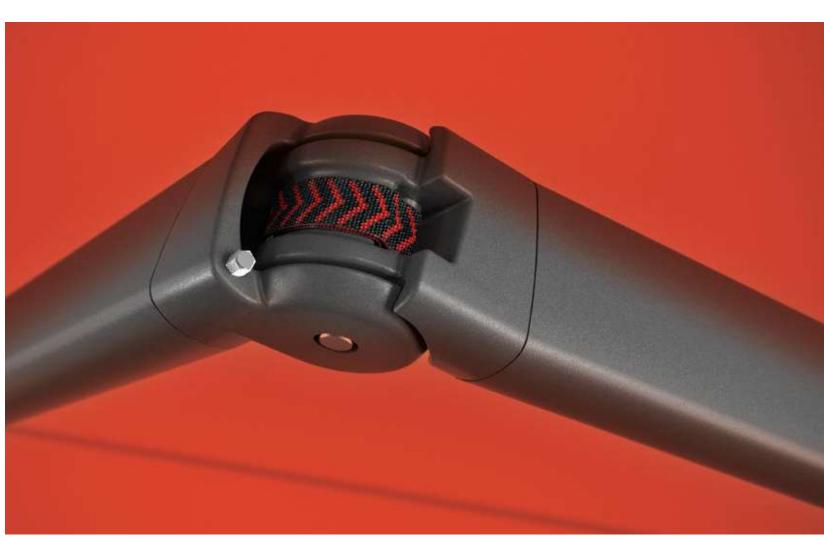

## markilux arm technology. The tension is rising.

Highly durable, virtually noiseless and perfectly placed to provide optimum cover tautness.

Twin round steel-link chains On the market for decades and proven in all types of weather: the twin round steel-link chains lie protected in the folding arms.

#### Bionic tendon

markilux developed the bionic tendon from high-tech fibres, and used nature as its inspiration to create optimum power transference as well as friction-free and virtually noiseless folding of the arms. The safety and durability of the arms also impressed when it achieved more than 50,000 arm flexions in independent tests.

Availability depends on the model