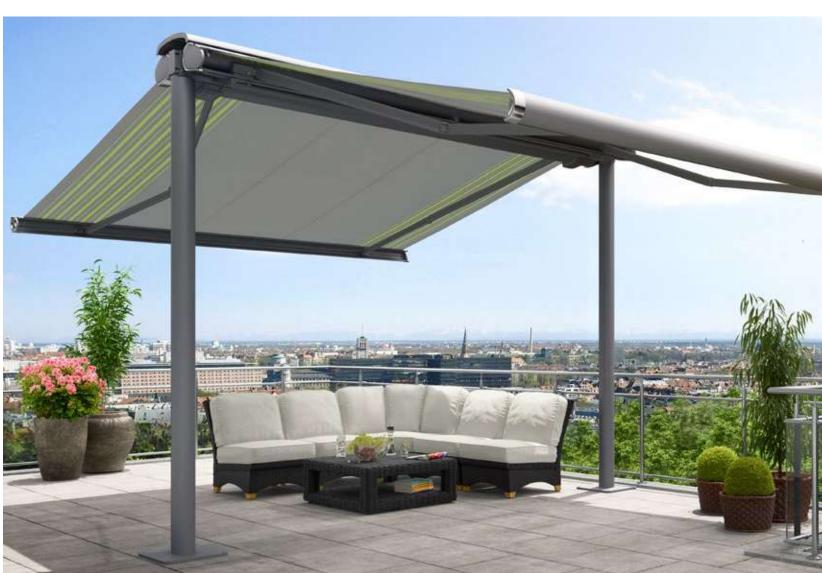

### markilux MX-1

Even at first glance, the markilux MX-1 makes an immediate impact with its unique mix of shape and functionality. Retracted, the tapered full cassette with a depth of 62 cm makes a big impression on the observer as a canopy that protects your awning from the effects of the weather. When extended it shows its true magnitude. This designer awning is a pioneer due to the numerous technological innovations it incorporates and its multi-award-winning design. The markilux MX-1 creates an unparalleled atmosphere at any time of the day, which will charm you again and again, today and in the future.

### Cassette awning max. 700 × 437 cm, cassette depth approx. 62 cm

Arm technology Bionic tendon