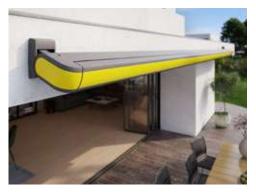

### markilux MX-1

Even at first glance, the markilux MX-1 makes an immediate impact with its unique mix of shape and functionality. Retracted, the tapered full cassette with a depth of 62 cm makes a big impression on the observer as a canopy that protects your awning from the effects of the weather. When extended it shows its true magnitude. This designer awning is a pioneer due to the numerous technological innovations it incorporates and its multi-award-winning design. The markilux MX-1 creates an unparalleled atmosphere at any time of the day, which will charm you again and again, today and in the future.

### Cassette awning max. 700 × 437 cm, cassette depth approx. 62 cm

Arm technology Bionic tendon