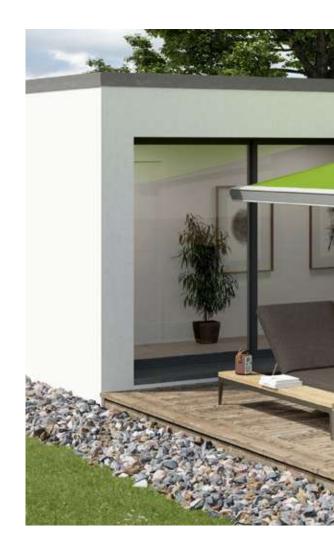

### markilux MX-1

Even at first glance, the markilux MX-1 makes an immediate impact with its unique mix of shape and functionality. Retracted, the tapered full cassette with a depth of 62 cm makes a big impression on the observer as a canopy that protects your awning from the effects of the weather. When extended it shows its true magnitude. This designer awning is a pioneer due to the numerous technological innovations it incorporates and its multi-award-winning design. The markilux MX-1 creates an unparalleled atmosphere at any time of the day, which will charm you again and again, today and in the future.