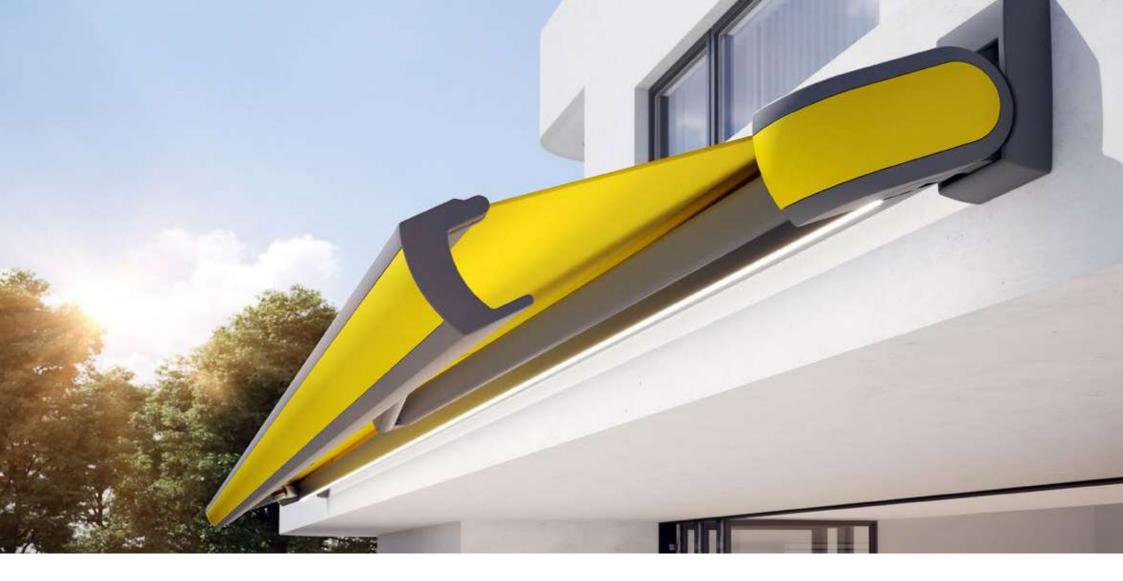

### markilux MX-1

Even at first glance, the markilux MX-1 makes an immediate impact with its unique mix of shape and functionality. Retracted, the tapered full cassette with a depth of 62 cm makes a big impression on the observer as a canopy that protects your awning from the effects of the weather. When extended it shows its true magnitude. This designer awning is a pioneer due to the numerous technological innovations it incorporates and its multi-award-winning design. The markilux MX-1 creates an unparalleled atmosphere at any time of the day, which will charm you again and again, today and in the future.

### Cassette awning max. 700 × 437 cm, cassette depth approx. 62 cm

Arm technology Bionic tendon