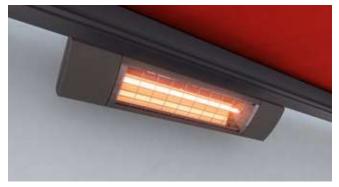

#### markilux infrared heater

Feel the warmth in an instant and enjoy the evening outside for even longer. Either as stand-alone unit (1400 Watt) or installed under your awning (2500 Watt, the latter optionally dimmable in three stages).