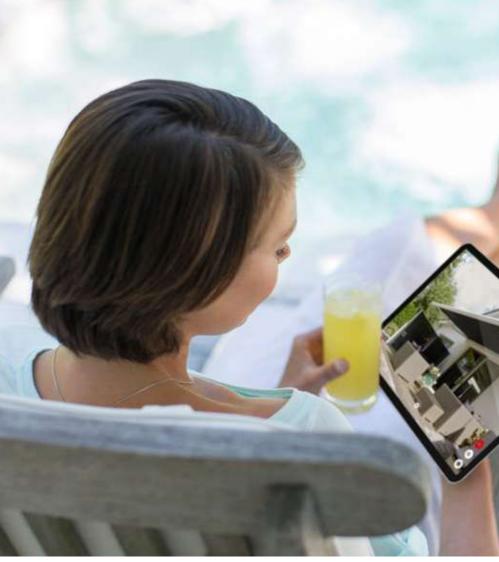

#### Meeting the highest demands and any weather conditions

The choice is yours: manual operation (servo-assisted on request), hardwired motor or radio-controlled motor with remote control are all possible on most models. Or even better still, why not put your feet up and add light, wind and rain sensors to provide automatic intelligent control of your markilux designer awning or blind? You can even operate the system while you are away via smartphone or tablet.

#### Smart control

Arrange your own personal patio atmosphere by controlling the awning, the lighting, heating and lots more using the io technology offered by your smartphone or tablet – whether you are relaxing on your patio or away from home.