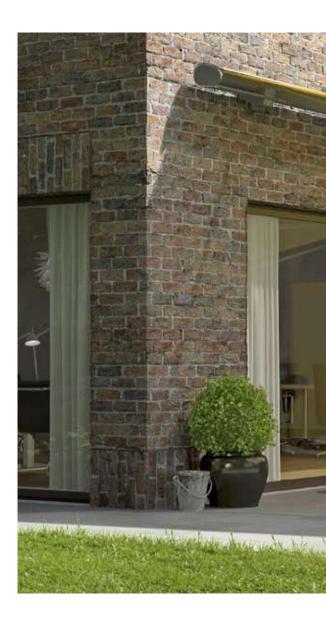

## markilux 790

There are few seating areas outdoors that are protected on all sides from sun, wind and prying eyes. Therefore, this slim markilux side screen simply makes your life on balcony or patio more comfortable and enticing. It can be extended in one smooth movement and is always by your side when you need it and feel like making use of its benefits.

# **MX**\_790

mobilfix

The moving support post with granite base plate stands secure, wherever you want it to.

A broad range of fixture options markilux offers you the perfect means of installation for every situation.