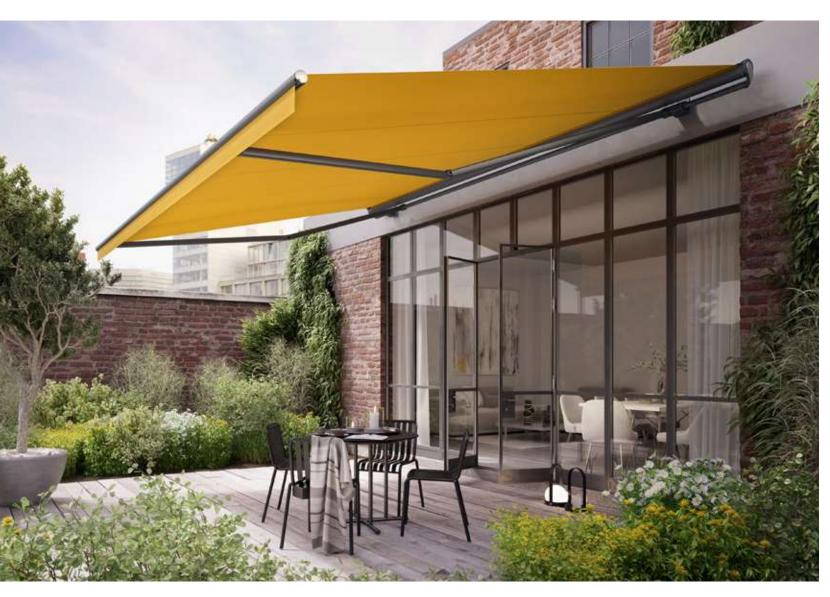

# At home in every family. At home on your patio.

The markilux 5010 can be effortlessly extended, either at the touch of a button or via smart control by way of an app, and will be a hit with all the family. On top of that, as a coupled unit with up to three awnings installed next to one another, friends and guests will also be able to find a cosy spot in the generous shade this awning offers. This all-rounder encourages relaxed get-togethers and turns any hour spent outdoors into a happy one.

### Polished chrome fittings

Optionally available as an eye-catcher: the chrome-plated end caps fitted to the front profile. On request, with a wall sealing profile which drains rain away over the front of the awning.