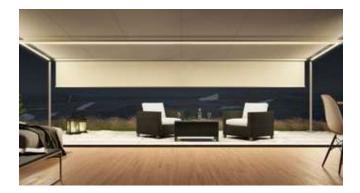

### The markilux shadeplus

At the touch of a button, an additional vertical blind in the front profile protects against low-lying sun and prying eyes.

### The markilux shadeplus

At just the touch of a button, the optional protection from glare and prying eyes creates an unparalleled, private room outdoors. As standard, the shadeplus is equipped with a radio-controlled motor and comes supplied with a markilux remote control.

The markilux shadeplus Enjoy relaxing on the patio even when the sun is low in the sky.