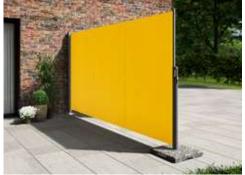

#### Awning systems

Large format sun protection outdoors or for buildings to which awnings cannot be attached for structural reasons.

Awning covers and frame colours ..... from page 66 **Operation, options and extras** ...... from page 74 Technical data ..... from page 82

## Wind protection and extra privacy

**MX**\_format

individual unit: max. 300 × 250 cm, can be extended without limitation, sliding sections, max. 130 × 250 cm

## markilux format

You can put up dividers to shield yourself from prying eyes – or you can create your very own personal space in the open air with its own textile cosiness. The markilux format puts a world of possibilities at your fingertips – and more than 250 fabric patterns at your disposal.