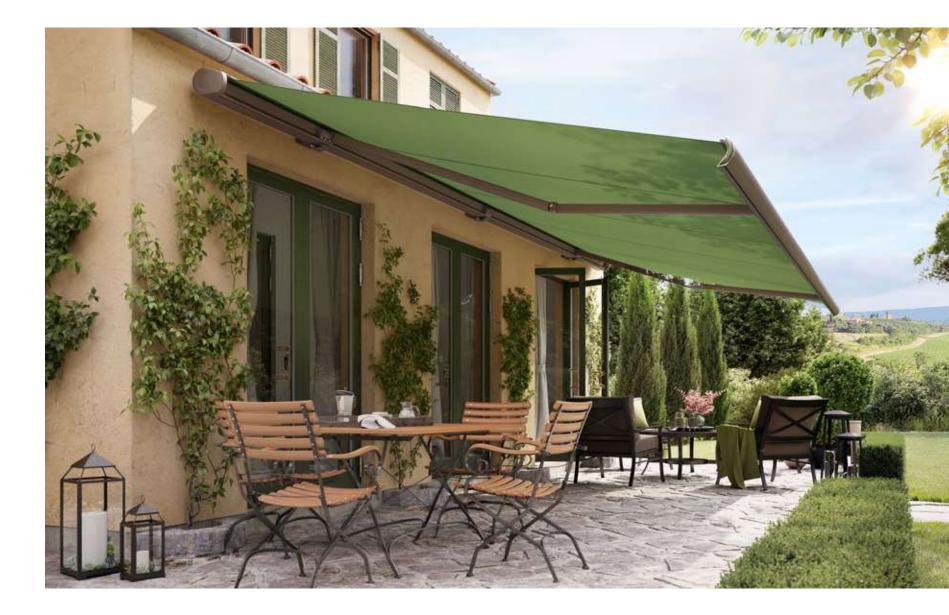

### markilux MX-1

Even at first glance, the markilux MX-1 makes an immediate impact with its unique mix of shape and functionality. Retracted, the tapered full cassette with a depth of 62 cm makes a big impression on the observer as a canopy that protects your awning from the effects of the weather. When extended it shows its true magnitude. This designer awning is a pioneer due to the numerous technological innovations it incorporates and its multi-award-winning design. The markilux MX-1 creates an unparalleled atmosphere at any time of the day, which will charm you again and again, today and in the future.