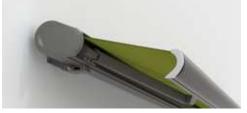

# Design is the art of melding function with beauty.

LED Spots in the canopy Evening is the time for those little highlights. In the markilux MX-1 they can point both up and down. Discover further lighting and design options on page 18.

### Cassette awning max. 700 × 437 cm, cassette depth approx. 62 cm

Arm technology Bionic tendon

### markilux MX-1

Even at first glance, the markilux MX-1 makes an immediate impact with its unique mix of shape and functionality. Retracted, the tapered full cassette with a depth of 62 cm makes a big impression on the observer as a canopy that protects your awning from the effects of the weather. When extended it shows its true magnitude. This designer awning is a pioneer due to the numerous technological innovations it incorporates and its multi-award-winning design. The markilux MX-1 creates an unparalleled atmosphere at any time of the day, which will charm you again and again, today and in the future.