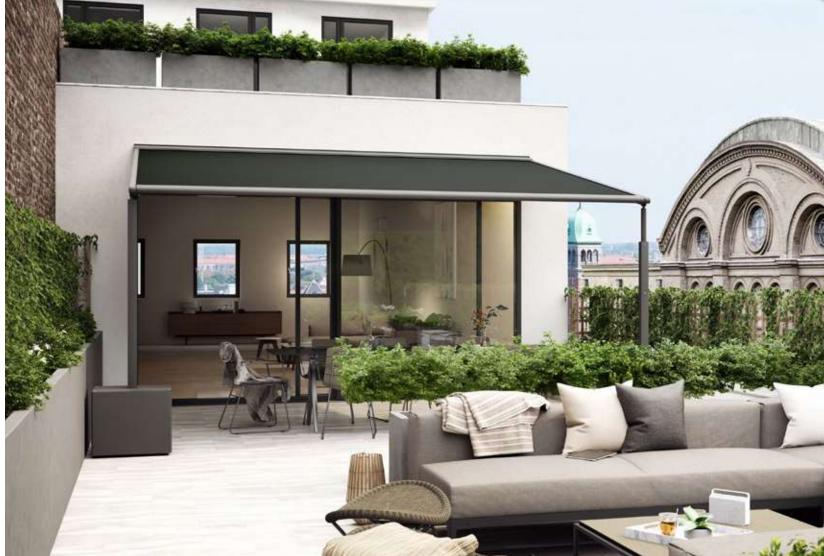

### markilux MX-1

Even at first glance, the markilux MX-1 makes an immediate impact with its unique mix of shape and functionality. Retracted, the tapered full cassette with a depth of 62 cm makes a big impression on the observer as a canopy that protects your awning from the effects of the weather. When extended it shows its true magnitude. This designer awning is a pioneer due to the numerous technological innovations it incorporates and its multi-award-winning design. The markilux MX-1 creates an unparalleled atmosphere at any time of the day, which will charm you again and again, today and in the future.