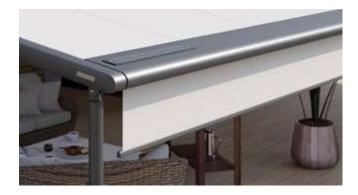

# $m \times_1 | m \times_1 \text{ compact}$ Options

LED Line in the front profile Gives uniform lighting and a pleasant ambience after sunset.

This brilliant lighting effect converts the room under

the awning into an oasis of well-being in the evening.

LED Spots in the front profile

Colour combinations Cassette and front panel are available in different colours, which can be combined freely.

LED Spots in the cassette / canopy

a pleasant evening under the awning.

LED ambient lighting

An impressive eye-catcher in the evening hours. The front profile is available in five contrasting colours and can be illuminated with dimmable lighting.

18