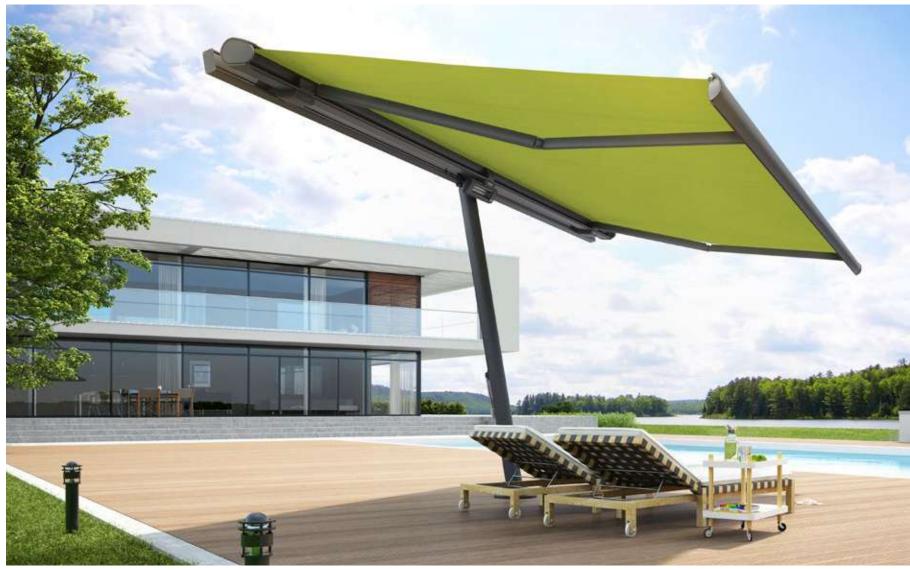

## markilux pergola

The markilux pergola ranks top when it comes to solar and wet weather protection. The awning system on slender posts and lateral guide tracks provides generous shading with an extension of up to 6 metres. The markilux pergola defies wind and weather up to Beaufort wind force 6 (wind resistance class 3). You can make your favourite place outdoors your very own with a markilux shadeplus, as well as a multitude of lighting options and post variants. No matter how strong the sun shines or the wind blows, with your markilux pergola you can enjoy life outdoors at any time.

#### Closed full cassette system

The cover disappears completely inside the cassette and is ideally protected. If anything can be even more impressive than the appearance of the awning, it is the way the markilux pergola functions faultlessly.

#### markilux tracfix

One of markilux's many sophisticated features: the lateral cover guidance system that leaves no gap between the cover and guide track. Combines a more attractive overall appearance with better wind stability.