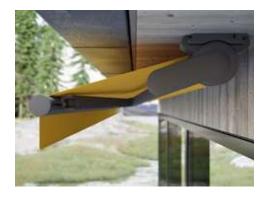

### markilux MX-1 compact

The petite markilux MX-1 with all the technological innovations and with the variety of features typical of markilux. It also offers you spectacular ambient lighting, brilliant LED options in the cassette and front profile as well as every option to influence the colour design. The markilux MX-1 compact makes your favourite spot in the garden particularly enticing. It enhances the appearance of a building with its modern, minimalist architectural design, literally providing it with beautiful protection.

### **m**×\_1 compact

**Cassette awning** max. 700 × 415 cm, cassette depth approx. 38 cm

Arm technology Bionic tendon

Options

shadeplus / drop valance and a broad range of light and colour options, page 18

A personal statement on any façade The markilux MX-1 compact, with a cassette depth of 38 cm is an eye-catcher and sun protection in one.