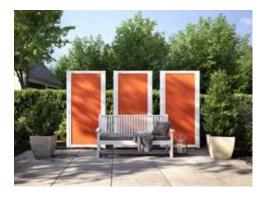

### Solitary statement

Ensuring privacy outdoors. The possibilities have never been more diverse, privacy never more beautiful.

#### Framed in. No limits. Versatile.

The patented tensioning system keeps the cover perfectly taut. Individual frames can be extended without limitation and, if desired, are movable as sliding sections within the awning system.

#### Awning system module

Vertical protection, perfectly tailored to markilux awning systems, on request possible as a slide version with movable sections and panoramic window.

## Wind protection and extra privacy

**MX**\_format

individual unit: max. 300 × 250 cm, can be extended without limitation, sliding sections, max. 130 × 250 cm