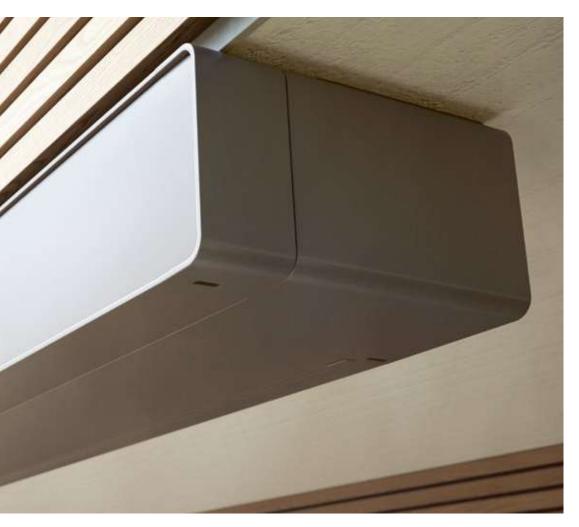

### markilux cassette awnings

When the awning is retracted, the cassette completely encompasses the awning cover and technology, and thus provides the best possible protection against wind and weather.

### markilux cassette awnings