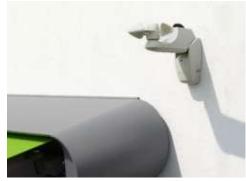

#### Always in the best light

Highlight your patio with LED Spots attached to the cassette or LED Line in the cassette, on the guide tracks or in the light bar which will guarantee endless hours of pleasure outdoors – even long after the sun has set.

#### LED Line

Light for reading or informal get-togethers, optionally in the guide tracks and / or in the light bar, turns your night into day.

Square posts As an alternative to round posts, square ones fulfil the desire for clean straight lines.

## LED Spots attached to the light bar These spotlights will provide perfect contrast lighting in the evening hours. Pivoting and dimmable.