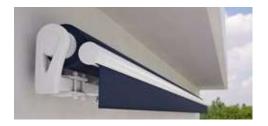

### markilux MX-1

Even at first glance, the markilux MX-1 makes an immediate impact with its unique mix of shape and functionality. Retracted, the tapered full cassette with a depth of 62 cm makes a big impression on the observer as a canopy that protects your awning from the effects of the weather. When extended it shows its true magnitude. This designer awning is a pioneer due to the numerous technological innovations it incorporates and its multi-award-winning design. The markilux MX-1 creates an unparalleled atmosphere at any time of the day, which will charm you again and again, today and in the future.