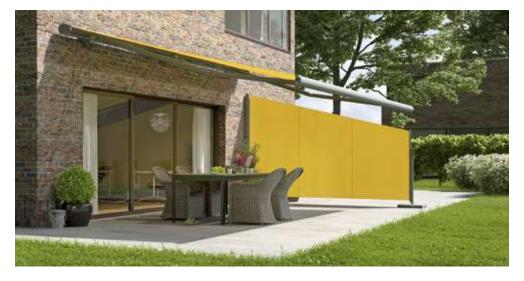

## markilux 790

There are few seating areas outdoors that are protected on all sides from sun, wind and prying eyes. Therefore, this slim markilux side screen simply makes your life on balcony or patio more comfortable and enticing. It can be extended in one smooth movement and is always by your side when you need it and feel like making use of its benefits.

#### Side screen

extension: max. 450 cm height: 90 – 250 cm

#### Options

sloping top edge, mobilfix (up to a height of 213 cm), a broad range of fixture options