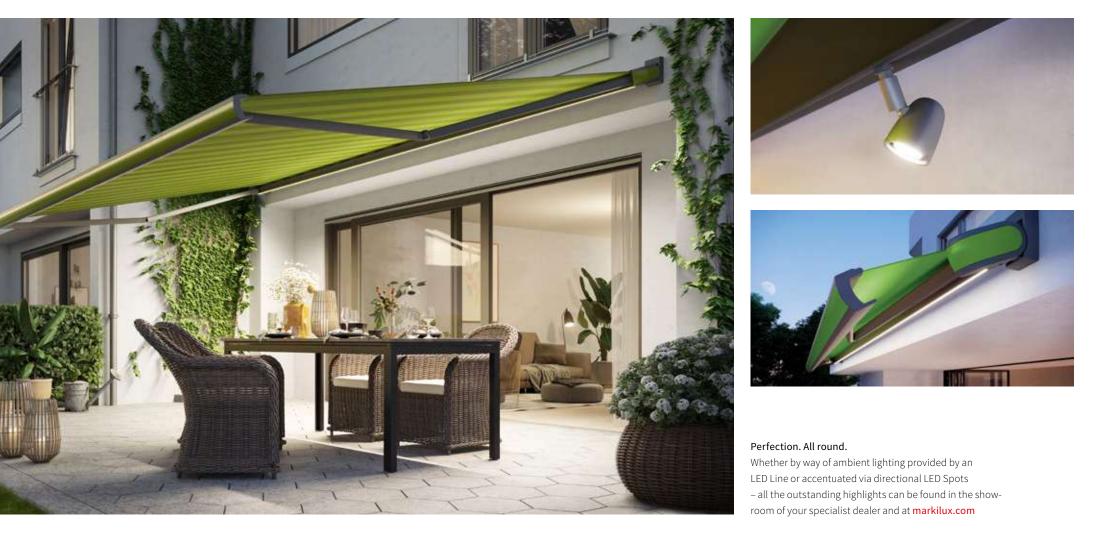

# Design is the art of melding function with beauty.

LED Spots in the canopy Evening is the time for those little highlights. In the markilux MX-1 they can point both up and down. Discover further lighting and design options on page 18.

# $m \times_1 | m \times_1 \text{ compact}$ Options

LED Line in the front profile Gives uniform lighting and a pleasant ambience after sunset.

This brilliant lighting effect converts the room under

the awning into an oasis of well-being in the evening.

LED Spots in the front profile

Colour combinations Cassette and front panel are available in different colours, which can be combined freely.

LED Spots in the cassette / canopy

a pleasant evening under the awning.

LED ambient lighting

An impressive eye-catcher in the evening hours. The front profile is available in five contrasting colours and can be illuminated with dimmable lighting.

18