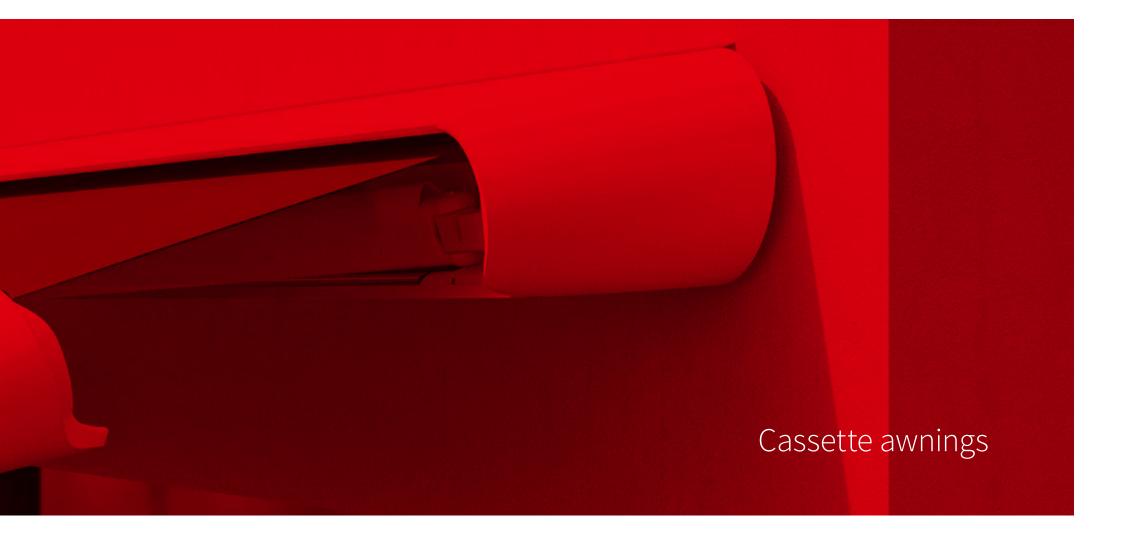

### markilux cassette awnings

# Everything in view. A perfect outlook.

### markilux cassette awnings

When the awning is retracted, the cassette completely encompasses the awning cover and technology, and thus provides the best possible protection against wind and weather.