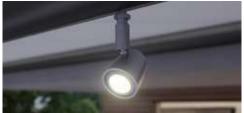

#### LED Spots

Under the cassette or in the front profile: LED Spots that can be pivoted and dimmed create a lovely atmosphere on your patio in the evening.