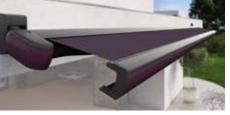

### markilux MX-1 compact

The petite markilux MX-1 with all the technological innovations and with the variety of features typical of markilux. It also offers you spectacular ambient lighting, brilliant LED options in the cassette and front profile as well as every option to influence the colour design. The markilux MX-1 compact makes your favourite spot in the garden particularly enticing. It enhances the appearance of a building with its modern, minimalist architectural design, literally providing it with beautiful protection.

LED Spots in the underside of the cassette The MX-1 compact provides beautiful protection – and the perfect focus in the evening.

### **m**×\_1 compact

**Cassette awning** max. 700 × 415 cm, cassette depth approx. 38 cm

Arm technology Bionic tendon

Options

shadeplus / drop valance and a broad range of light and colour options, page 18

A personal statement on any façade The markilux MX-1 compact, with a cassette depth of 38 cm is an eye-catcher and sun protection in one.