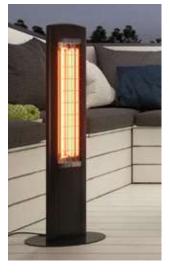

#### markilux infrared heater

Feel the warmth in an instant and enjoy the evening outside for even longer. Either as stand-alone unit (1400 Watt) or installed under your awning (2500 Watt, the latter optionally dimmable in three stages).