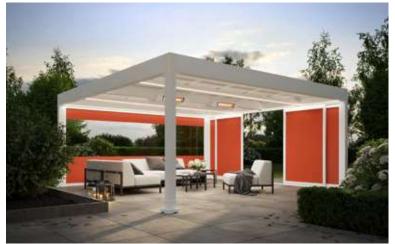

## markilux pergola

The markilux pergola ranks top when it comes to solar and wet weather protection. The awning system on slender posts and lateral guide tracks provides generous shading with an extension of up to 6 metres. The markilux pergola defies wind and weather up to Beaufort wind force 6 (wind resistance class 3). You can make your favourite place outdoors your very own with a markilux shadeplus, as well as a multitude of lighting options and post variants. No matter how strong the sun shines or the wind blows, with your markilux pergola you can enjoy life outdoors at any time.

#### Closed full cassette system

The cover disappears completely inside the cassette and is ideally protected. If anything can be even more impressive than the appearance of the awning, it is the way the markilux pergola functions faultlessly.

**Coupled awning** For all those who want even more shade: up to five single markilux pergola units can be joined side by side.

The markilux shadeplus Blocks out glare from the sun and prying eyes in an instant.