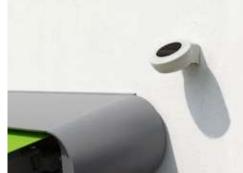

#### Always in the best light

Highlight your patio with LED Spots attached to the cassette or LED Line in the cassette, on the guide tracks or in the light bar which will guarantee endless hours of pleasure outdoors – even long after the sun has set.

#### LED Line

Light for reading or informal get-togethers, optionally in the guide tracks and / or in the light bar, turns your night into day.

Square posts As an alternative to round posts, square ones fulfil the desire for clean straight lines.

## LED Spots attached to the light bar These spotlights will provide perfect contrast lighting in the evening hours. Pivoting and dimmable.