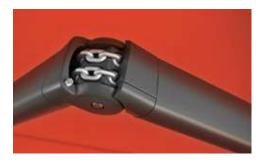

### Cassette awning max. 700 × 437 cm, cassette depth approx. 62 cm

Arm technology Bionic tendon

## markilux arm technology. The tension is rising.

Highly durable, virtually noiseless and perfectly placed to provide optimum cover tautness.

Twin round steel-link chains On the market for decades and proven in all types of weather: the twin round steel-link chains lie protected in the folding arms.

#### Bionic tendon

markilux developed the bionic tendon from high-tech fibres, and used nature as its inspiration to create optimum power transference as well as friction-free and virtually noiseless folding of the arms. The safety and durability of the arms also impressed when it achieved more than 50,000 arm flexions in independent tests.