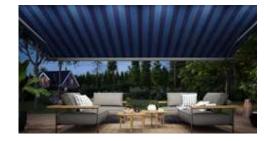

# Design is the art of melding function with beauty.

LED Spots in the canopy Evening is the time for those little highlights. In the markilux MX-1 they can point both up and down. Discover further lighting and design options on page 18.

# $m \times_1 | m \times_1 \text{ compact}$ Options

LED Line in the front profile Gives uniform lighting and a pleasant ambience after sunset.

This brilliant lighting effect converts the room under

the awning into an oasis of well-being in the evening.

LED Spots in the front profile

Colour combinations Cassette and front panel are available in different colours, which can be combined freely.

LED Spots in the cassette / canopy

a pleasant evening under the awning.

LED ambient lighting

An impressive eye-catcher in the evening hours. The front profile is available in five contrasting colours and can be illuminated with dimmable lighting.

18