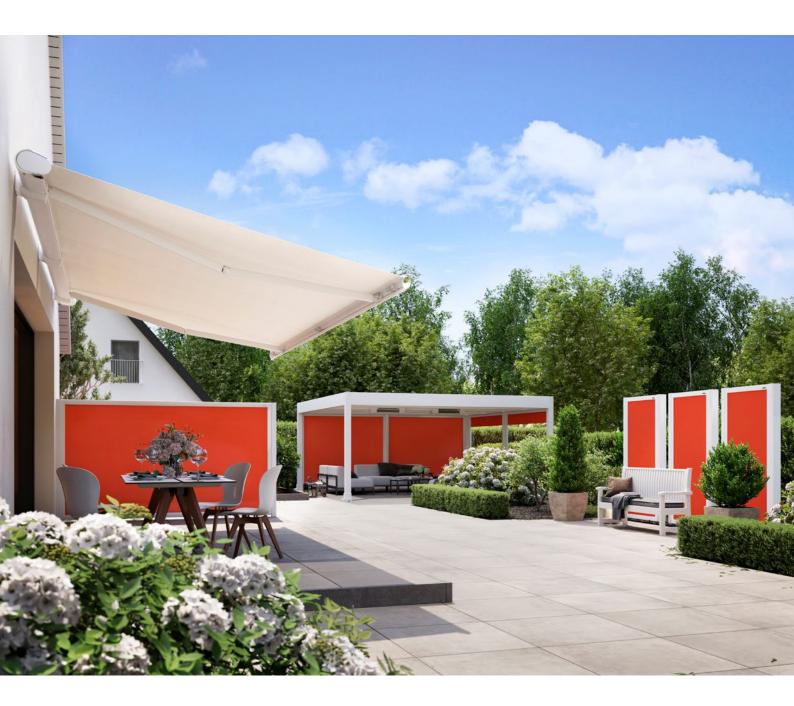

### Wind protection and extra privacy individual unit: max. 300 × 250 cm,

can be extended without limitation, sliding sections, max. 130 × 250 cm

#### Options

triangular solutions for markilux awning systems, slide version, panoramic window

### markilux format

You can put up dividers to shield yourself from prying eyes – or you can create your very own personal space in the open air with its own textile cosiness. The markilux format puts a world of possibilities at your fingertips – and more than 250 fabric patterns at your disposal. The patented tensioning system keeps the cover perfectly taut. Individual frames can be extended without limitation and, if desired, are movable as sliding sections within the awning system.