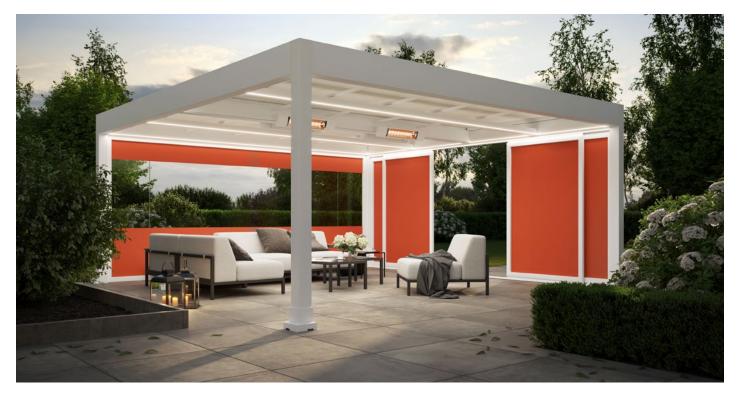

### Wind protection and extra privacy individual unit: max. 300 × 250 cm,

can be extended without limitation, sliding sections, max. 130 × 250 cm

#### Options

triangular solutions for markilux awning systems, slide version, panoramic window

### markilux format

You can put up dividers to shield yourself from prying eyes – or you can create your very own personal space in the open air with its own textile cosiness. The markilux format puts a world of possibilities at your fingertips – and more than 250 fabric patterns at your disposal. The patented tensioning system keeps the cover perfectly taut. Individual frames can be extended without limitation and, if desired, are movable as sliding sections within the awning system.