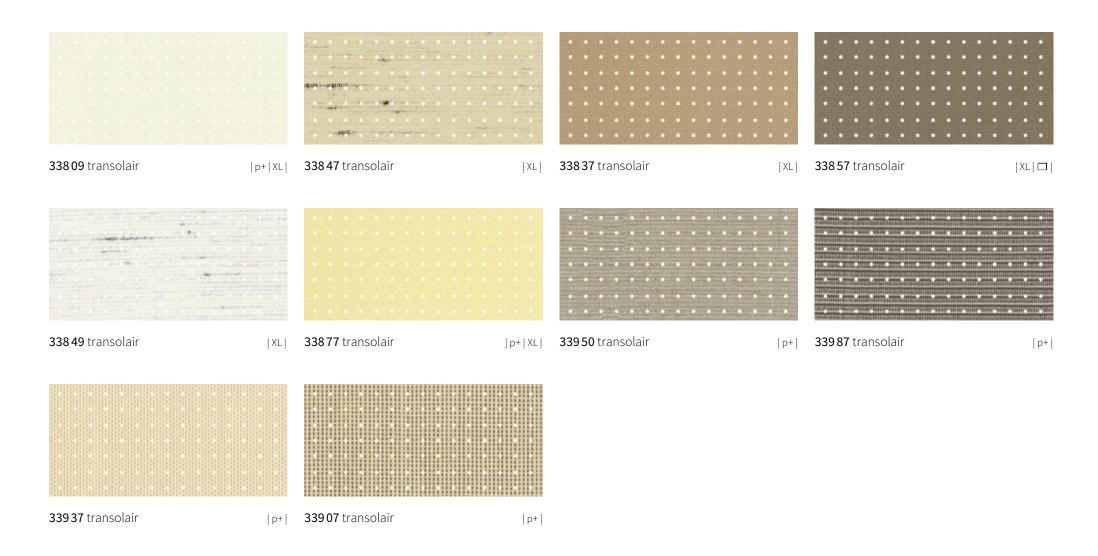

# specials transolair

#### Solar protection with a view

The sunvas fabric with special perforation technique stands for impressive transparency as well as good light and air permeability.

We recommend transolair be used in the markilux shadeplus, for lateral wind protection and increased privacy as well as for vertical roller blinds and glass canopy awnings.

This perforated awning cover allows a view of the outdoors while shielding from prying eyes at the same time. It ensures good air circulation between the cover and the glass. This effectively reduces the build-up of a heat cushion between fabric and glass. The creation of water troughs is minimised.