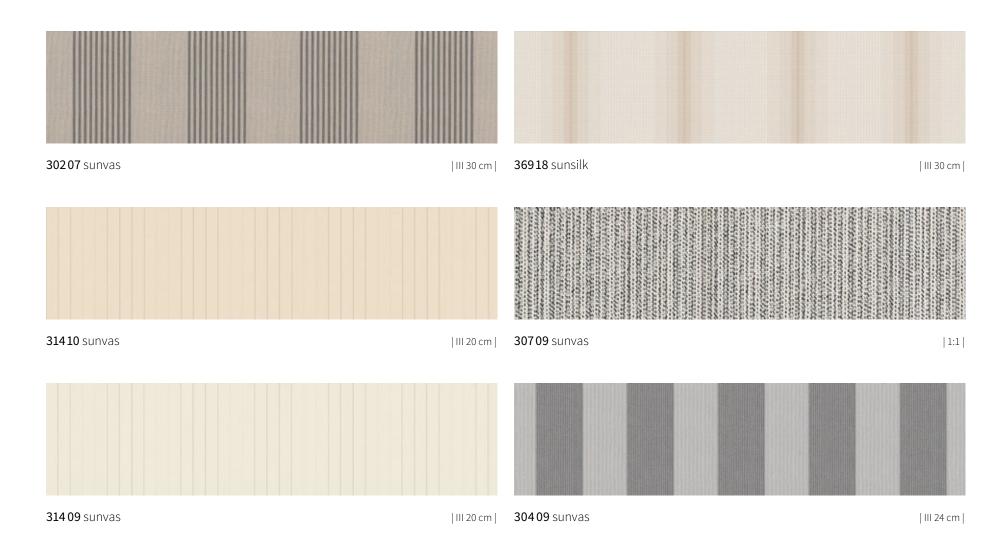

# suncolours Beige

# suncolours Beige

**41711** sunbow | III 24 cm |

# suncolours Beige

**Discover individual awning covers** with the markilux awning cover finder.