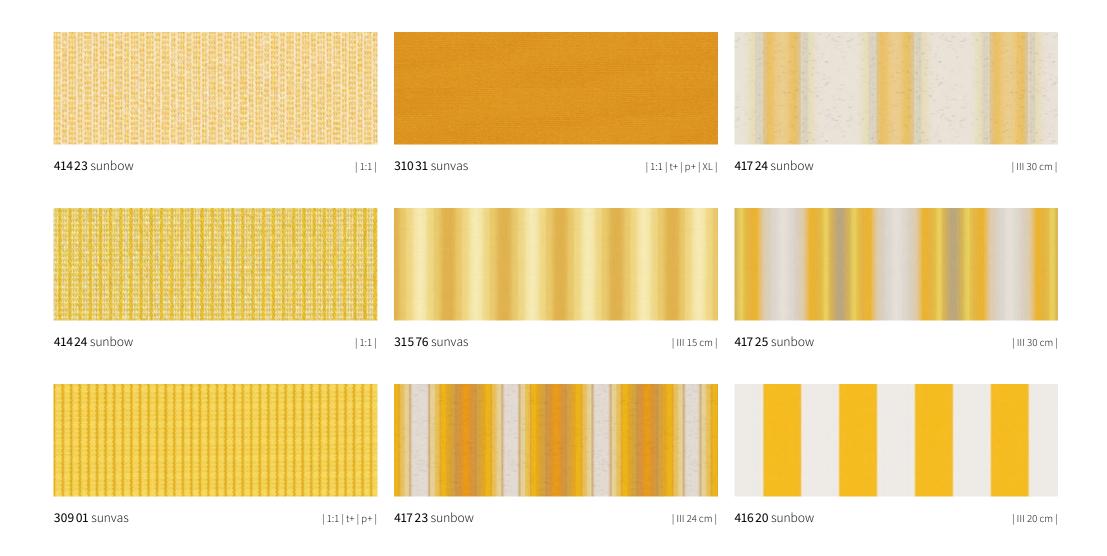

### suncolours Yellow

# **sun**colours **Orange**

**417 21** sunbow

**417 20** sunbow | III 24 cm |

**41130** sunbow | 1:1 |

**31013** sunvas | 1:1 | t+ | p+ | XL |

**421 30** sunbow | 1:1 |

The most beautiful fabric between heaven and earth