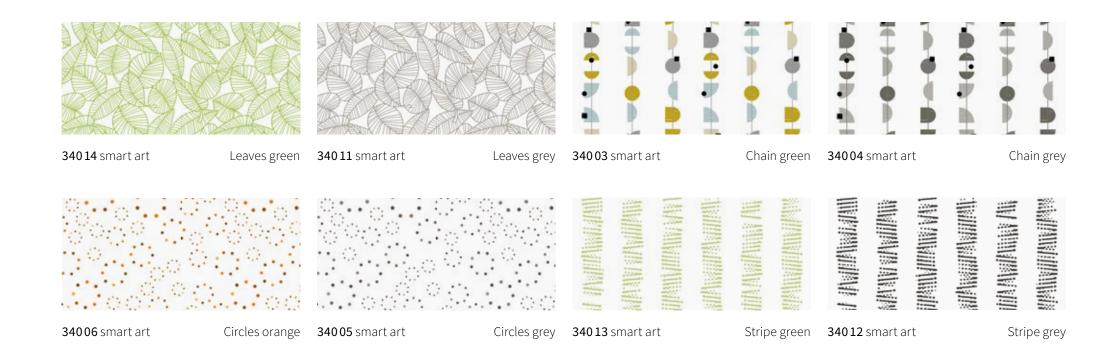

#### markilux smart art Collection

With smart art, markilux is introducing some very special cover patterns – works of art, in fact. From page 74.

## The Art of smart Printing.

in the smart art "Gallery to go" at your markilux specialist dealer's and with the markilux awning cover finder at markilux.com

**340 02** smart art

Blossom

**340 07** smart art

Dots rose

## smartart 🛭

#### Art. Full.

markilux is proud to present the one and only smart art fabric collection: 16 attractive and impressive motifs inspired by art. Every one unique – in its own way. Patterns that will lend your patio the flair of individuality and creativity. The art of smart printing: printed – as if painted.

## smartart 💇

Dare to envisage something extraordinary markilux smart art awning cover fabrics are manufactured using a state-of-the-art latex printing process. They are highly weatherproof, lightfast and water-resistant.

#### Impressive from any and every angle

When viewed against the light, the pattern motif is clearly visible on the unprinted underside of the fabric. The printed motif is visible on the side hems of the cover where these have been turned under. A pattern mismatch may be in evidence where the cover panels have been joined.