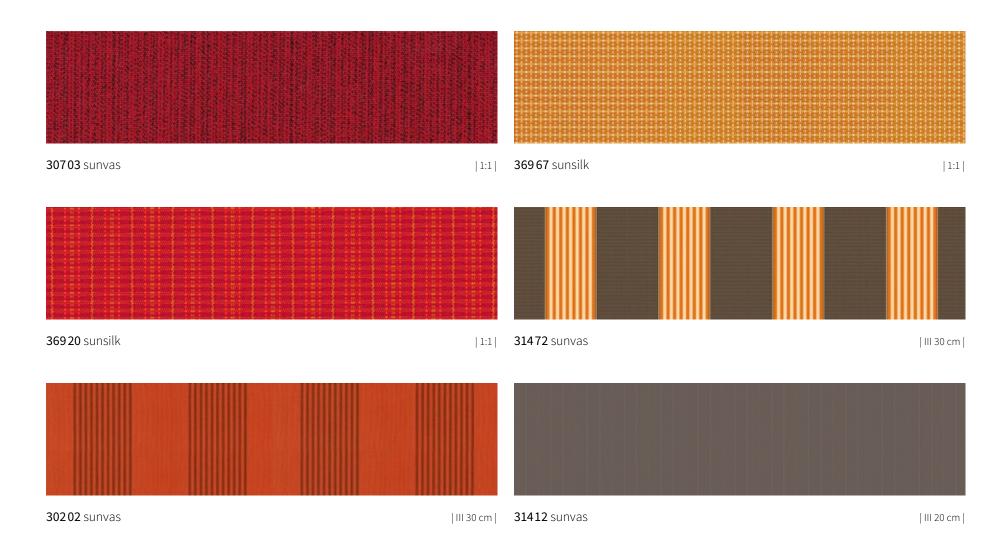

up with a WOW effect

Inspired by the pop art movement of the 60s. Enjoy 10 refreshing cover patterns in strong trend colours. From page 10.

#### Category markilux visutex

Innovative cover patterns conjure up your own personal awning heaven in the proven qualities sunsilk and sunvas – exclusively from markilux. From page 16.

#### Category markilux suncolours

Colour becomes personality. Select your own favourite pattern from seven contrasting colour families, in the qualities sunsilk, sunvas or sunbow.

From page 30.

#### Category markilux specials

Semi-transparent, heat-reflecting, air-permeable, highly water-resistant and flame-retardant awning covers for special applications.

From page 58.







### visutex POP-ART EDITION





### visutex POP-ART EDITION









### visutex





### visutex





### visutex





### visutex



Discover exclusive cover patterns

with the markilux awning fabric finder.



### visutex





### visutex











**31027** sunvas | 1:1 | t+ | p+ | XL |



**41421** sunbow | 1:1|



**41422** sunbow | 1:1 |

### suncolours Yellow





# **sun**colours **Orange**



**417 21** sunbow





**417 20** sunbow | III 24 cm |







**41130** sunbow | 1:1 |



**31013** sunvas | 1:1 | t+ | p+ | XL |



**421 30** sunbow | 1:1 |

The most beautiful fabric between heaven and earth

discover yours with the markilux awning fabric finder.

#### suncolours Red





#### suncolours Green



**41761** sunbow | III 24 cm |



**41660** sunbow | III 20 cm |





## suncolours Blue





# suncolours Beige





# suncolours Beige







**41711** sunbo