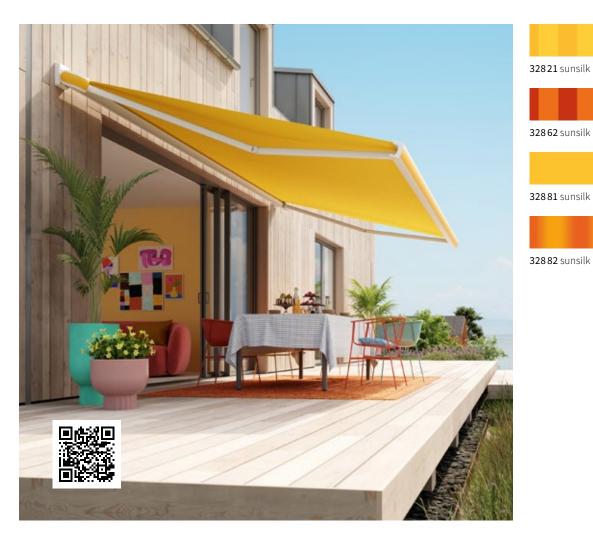

### suncolours Yellow

# **sun**colours **Orange**

**417 21** sunbow

**417 20** sunbow | III 24 cm |

**41130** sunbow | 1:1 |

**31013** sunvas | 1:1 | t+ | p+ | XL |

**421 30** sunbow | 1:1 |

The most beautiful fabric between heaven and earth