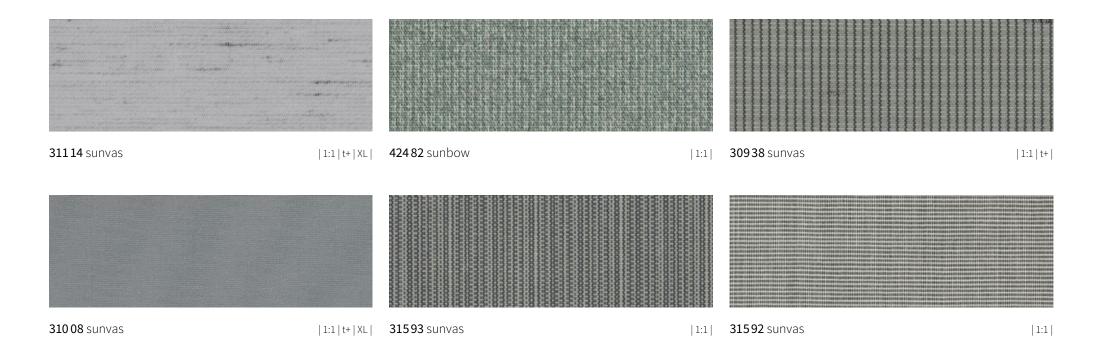

## suncolours

|                     |    |                     | Ш  |                      |    |                     |    |                     |    |                      |    |
|---------------------|----|---------------------|----|----------------------|----|---------------------|----|---------------------|----|----------------------|----|
| <b>31425</b> sunvas | 53 | <b>31576</b> sunvas | 33 | <b>41110</b> sunbow  | 45 | <b>41150</b> sunbow | 41 | <b>41414</b> sunbow | 42 | <b>41425</b> sunbow  | 34 |
|                     |    |                     |    |                      |    |                     |    |                     |    |                      |    |
| <b>31483</b> sunvas | 37 | <b>31592</b> sunvas | 50 | <b>41111</b> sunbow  | 45 | <b>41160</b> sunbow | 38 | <b>41415</b> sunbow | 42 | <b>41450</b> sunbow  | 41 |
|                     |    |                     |    |                      |    |                     |    |                     |    |                      |    |
| <b>31486</b> sunvas | 38 | <b>31593</b> sunvas | 50 | <b>41113</b> sunbow  | 49 | <b>41161</b> sunbow | 38 | <b>41421</b> sunbow | 32 | <b>414 60</b> sunbow | 38 |
|                     |    |                     |    |                      |    |                     |    |                     |    |                      |    |
| <b>31487</b> sunvas | 45 | <b>31594</b> sunvas | 53 | <b>41120</b> sunbow  | 42 | <b>41185</b> sunbow | 49 | <b>41422</b> sunbow | 32 | <b>414 80</b> sunbow | 53 |
|                     |    |                     |    |                      |    |                     |    |                     |    |                      |    |
| <b>31488</b> sunvas | 54 | <b>31595</b> sunvas | 51 | <b>41130</b> sunbow  | 36 | <b>41186</b> sunbow | 49 | <b>41423</b> sunbow | 33 | <b>414 87</b> sunbow | 49 |
|                     |    |                     |    |                      |    |                     |    |                     |    |                      |    |
| <b>31518</b> sunvas | 54 | <b>31597</b> sunvas | 53 | <b>411 32</b> sunbow | 37 | <b>41412</b> sunbow | 42 | <b>41424</b> sunbow | 33 | <b>41488</b> sunbow  | 45 |