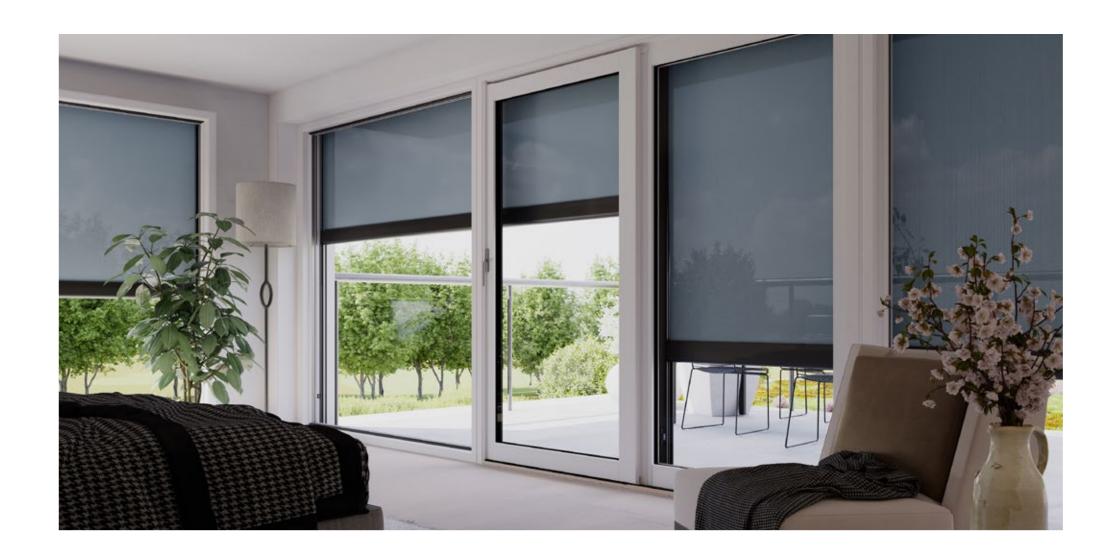

# specials transolair

#### Solar protection with a view

The sunvas fabric with special perforation technique stands for impressive transparency as well as good light and air permeability.

We recommend transolair be used in the markilux shadeplus, for lateral wind protection and increased privacy as well as for vertical roller blinds and glass canopy awnings.

This perforated awning cover allows a view of the outdoors while shielding from prying eyes at the same time. It ensures good air circulation between the cover and the glass. This effectively reduces the build-up of a heat cushion between fabric and glass. The creation of water troughs is minimised.