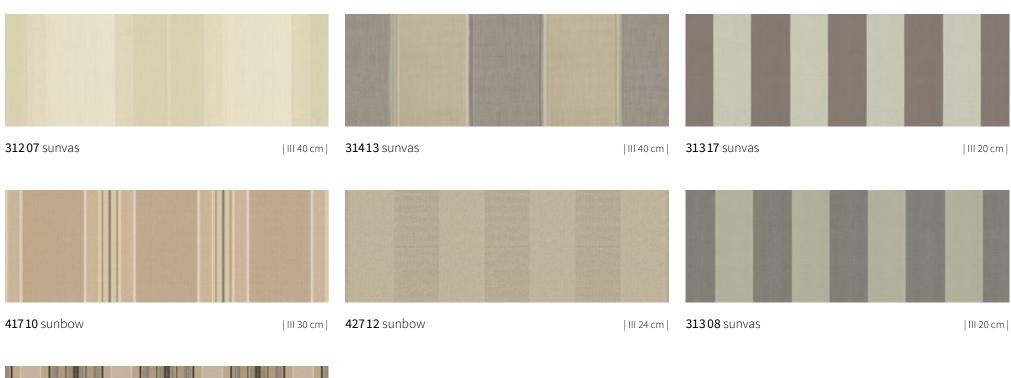

# suncolours Beige

# suncolours Beige

**41711** sunbow | III 24 cm |

# suncolours Beige

**Discover individual awning covers** with the markilux awning cover finder.