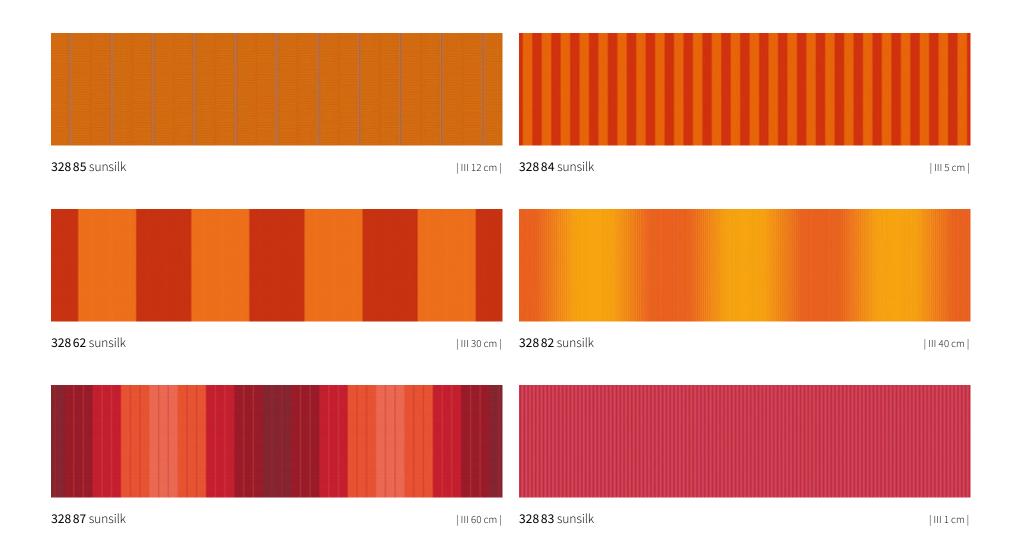

# **sun**colours **Orange**

**417 21** sunbow

**417 20** sunbow | III 24 cm |

**41130** sunbow | 1:1 |

**31013** sunvas | 1:1 | t+ | p+ | XL |

**421 30** sunbow | 1:1 |

The most beautiful fabric between heaven and earth

#### suncolours Red