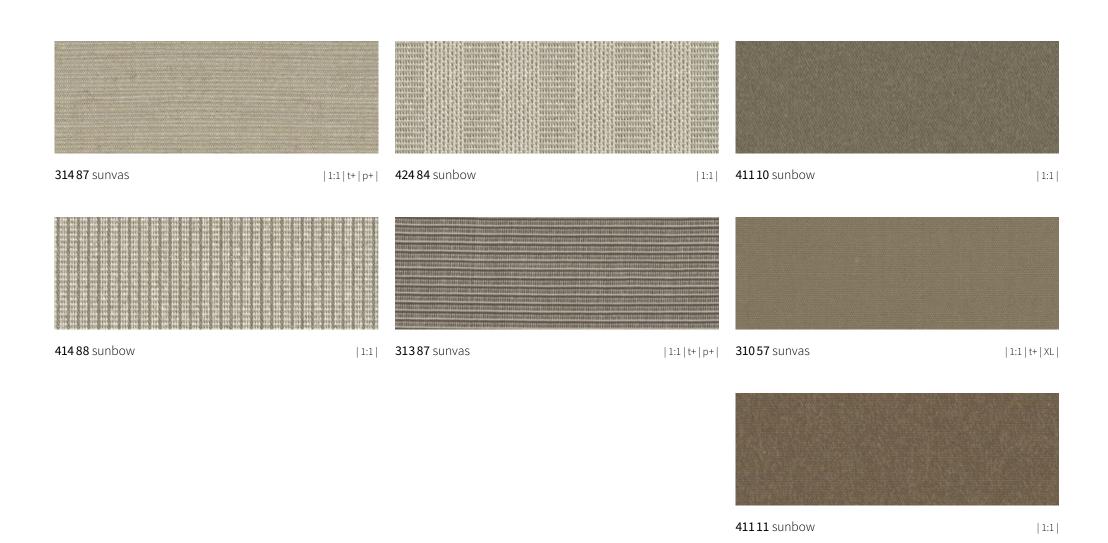

# suncolours Beige

# suncolours Beige

**41711** sunbow | III 24 cm |

# suncolours Beige

**Discover individual awning covers** with the markilux awning cover finder.