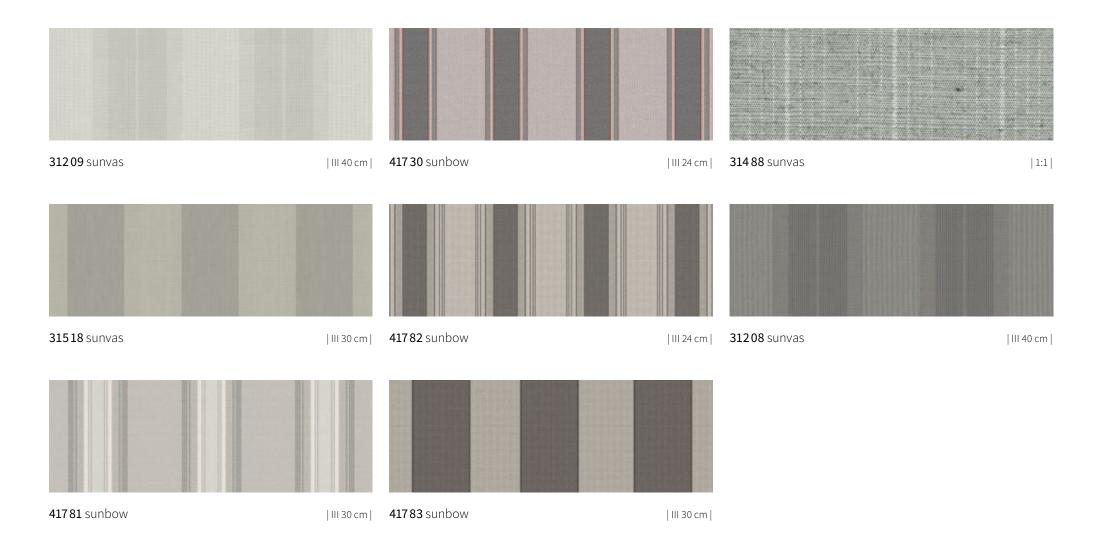

## suncolours

|                     |    |                     | Ш  |                      |    |                     |    |                     |    |                      |    |
|---------------------|----|---------------------|----|----------------------|----|---------------------|----|---------------------|----|----------------------|----|
| <b>31425</b> sunvas | 53 | <b>31576</b> sunvas | 33 | <b>41110</b> sunbow  | 45 | <b>41150</b> sunbow | 41 | <b>41414</b> sunbow | 42 | <b>41425</b> sunbow  | 34 |
|                     |    |                     |    |                      |    |                     |    |                     |    |                      |    |
| <b>31483</b> sunvas | 37 | <b>31592</b> sunvas | 50 | <b>41111</b> sunbow  | 45 | <b>41160</b> sunbow | 38 | <b>41415</b> sunbow | 42 | <b>41450</b> sunbow  | 41 |
|                     |    |                     |    |                      |    |                     |    |                     |    |                      |    |
| <b>31486</b> sunvas | 38 | <b>31593</b> sunvas | 50 | <b>41113</b> sunbow  | 49 | <b>41161</b> sunbow | 38 | <b>41421</b> sunbow | 32 | <b>414 60</b> sunbow | 38 |
|                     |    |                     |    |                      |    |                     |    |                     |    |                      |    |
| <b>31487</b> sunvas | 45 | <b>31594</b> sunvas | 53 | <b>41120</b> sunbow  | 42 | <b>41185</b> sunbow | 49 | <b>41422</b> sunbow | 32 | <b>414 80</b> sunbow | 53 |
|                     |    |                     |    |                      |    |                     |    |                     |    |                      |    |
| <b>31488</b> sunvas | 54 | <b>31595</b> sunvas | 51 | <b>41130</b> sunbow  | 36 | <b>41186</b> sunbow | 49 | <b>41423</b> sunbow | 33 | <b>414 87</b> sunbow | 49 |
|                     |    |                     |    |                      |    |                     |    |                     |    |                      |    |
| <b>31518</b> sunvas | 54 | <b>31597</b> sunvas | 53 | <b>411 32</b> sunbow | 37 | <b>41412</b> sunbow | 42 | <b>41424</b> sunbow | 33 | <b>41488</b> sunbow  | 45 |

## suncolours