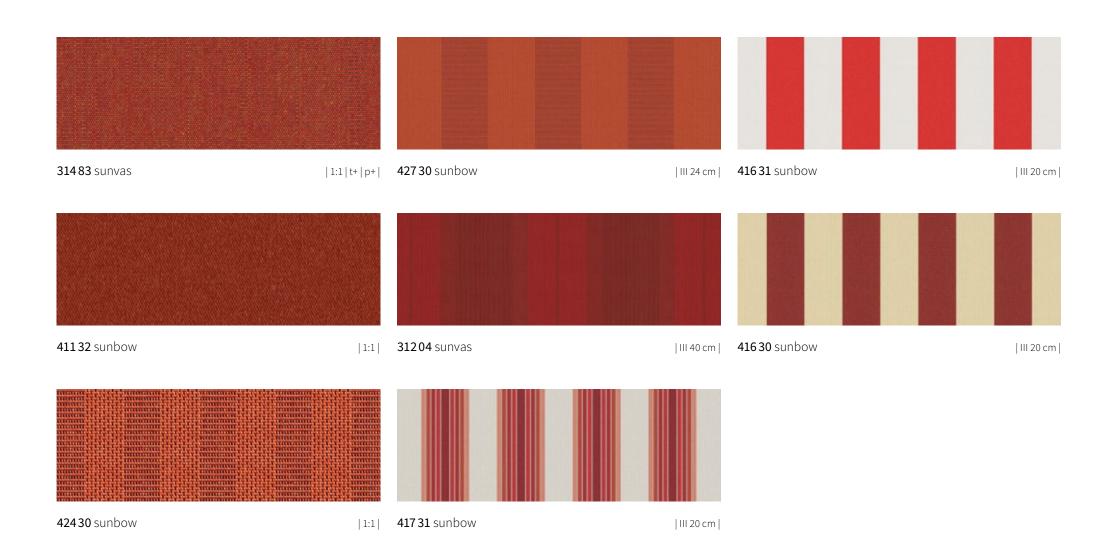

ghly water-resistant and flame-retardant awning covers for special applications.

From page 58.







### visutex POP-ART EDITION





### visutex POP-ART EDITION









### visutex





### visutex





### visutex





### visutex



Discover exclusive cover patterns

with the markilux awning fabric finder.



### visutex





### visutex











**31027** sunvas | 1:1 | t+ | p+ | XL |



**41421** sunbow | 1:1|



**41422** sunbow | 1:1 |

### suncolours Yellow





# **sun**colours **Orange**



**417 21** sunbow





**417 20** sunbow | III 24 cm |







**41130** sunbow | 1:1 |



**31013** sunvas | 1:1 | t+ | p+ | XL |



**421 30** sunbow | 1:1 |

The most beautiful fabric between heaven and earth

discover yours with the markilux awning fabric finder.

#### suncolours Red





#### suncolours Green



**41761** sunbow | III 24 cm |



**41660** sunbow | III 20 cm |





## suncolours Blue





# suncolours Beige





# suncolours Beige







**41711** sunbow | III 24 cm |

# suncolours Beige



**Discover individual awning covers** with the markilux awning cover finder.



## **sun**colours White/Black



<sup>|</sup>XL| Available as widely woven fabric for seamless covers up to a drop of 250 cm, 31008 and 31009 up to a drop of 320 cm | t+ | This fabric is also available as transolair | p+ | This fabric is also available as perla FR



# **sun**colours White/Black



**31595** sunvas | 1:1 | t+ | p+ |



**309 48** sunvas | 1:1 |





# **sun**colours White/Black





# **sun**colours White/Black



**41780** sunbow

| III 30 cm |



**31418** sunvas | | |