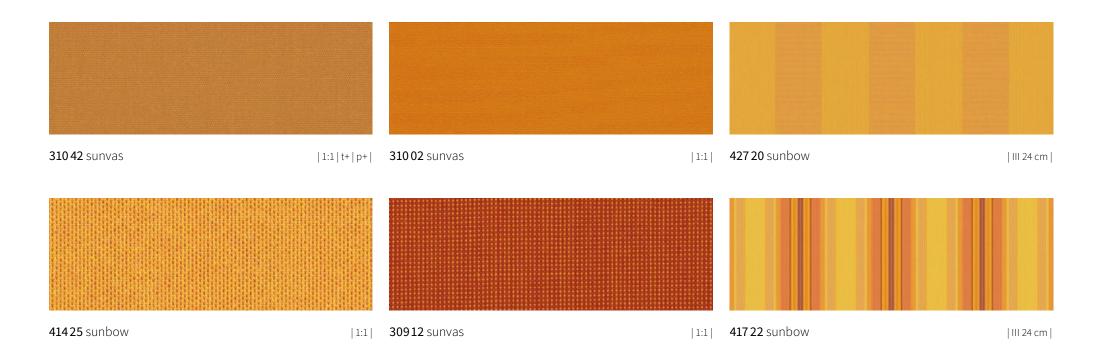

# **sun**colours **Orange**

**417 21** sunbow

**417 20** sunbow | III 24 cm |

**41130** sunbow | 1:1 |

**31013** sunvas | 1:1 | t+ | p+ | XL |

**421 30** sunbow | 1:1 |

The most beautiful fabric between heaven and earth