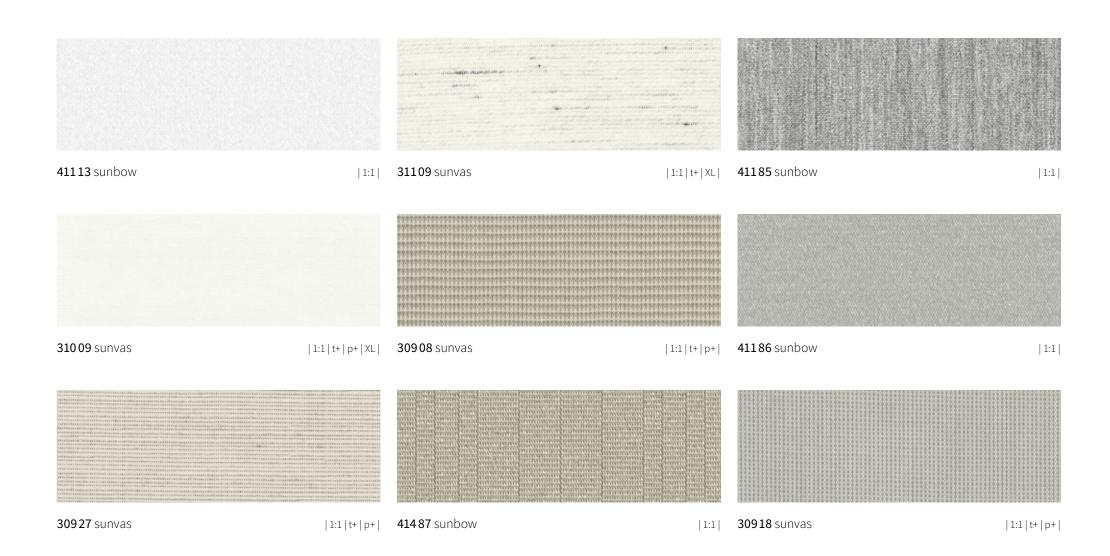

### visutex

**31027** sunvas | 1:1 | t+ | p+ | XL |

**41421** sunbow | 1:1|

**41422** sunbow | 1:1 |

# **sun**colours **Orange**

**417 21** sunbow

**417 20** sunbow | III 24 cm |

**41130** sunbow | 1:1 |

**31013** sunvas | 1:1 | t+ | p+ | XL |

**421 30** sunbow | 1:1 |

The most beautiful fabric between heaven and earth