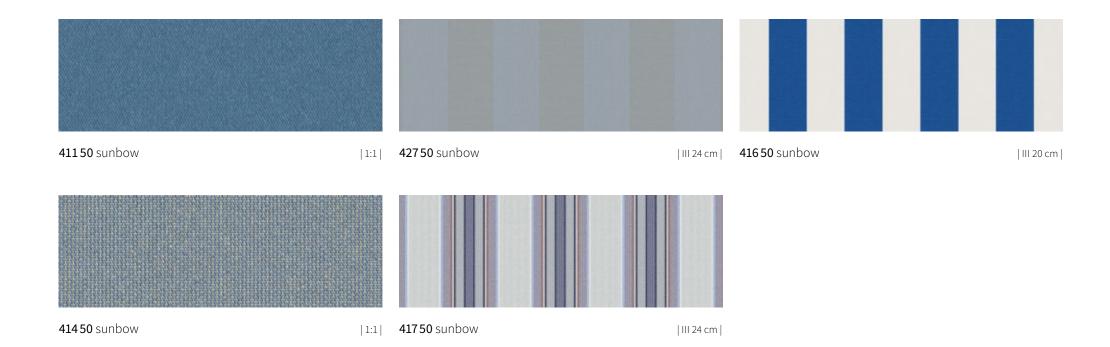

ART EDITION





### visutex POP-ART EDITION









### visutex





### visutex





### visutex





### visutex



Discover exclusive cover patterns

with the markilux awning fabric finder.



### visutex





### visutex











**31027** sunvas | 1:1 | t+ | p+ | XL |



**41421** sunbow | 1:1|



**41422** sunbow | 1:1 |

### suncolours Yellow





# **sun**colours **Orange**



**417 21** sunbow





**417 20** sunbow | III 24 cm |







**41130** sunbow | 1:1 |



**31013** sunvas | 1:1 | t+ | p+ | XL |



**421 30** sunbow | 1:1 |

The most beautiful fabric between heaven and earth

discover yours with the markilux awning fabric finder.

#### suncolours Red





#### suncolours Green



**41761** sunbow | III 24 cm |



**41660** sunbow | III 20 cm |





## suncolours Blue





# suncolours Beige





# suncolours Beige







**41711** sunbow | III 24 cm |

# suncolours Beige



**Discover individual awning covers** with the markilux awning cover finder.



## **sun**colours White/Black



<sup>|</sup>XL| Available as widely woven fabric for seamless covers up to a drop of 250 cm, 31008 and 31009 up to a drop of 320 cm | t+ | This fabric is also available as transolair | p+ | This fabric is also available as perla FR



# **sun**colours White/Black



**31595** sunvas | 1:1 | t+ | p+ |



**309 48** sunvas | 1:1 |





# **sun**colours White/Black





# **sun**colours White/Black



**41780** sunbow

| III 30 cm |



**31418** sunvas | | | | | | 40 cm |



**Discover quality made in Germany** with the markilux awning cover finder.



# **sun**colours White/