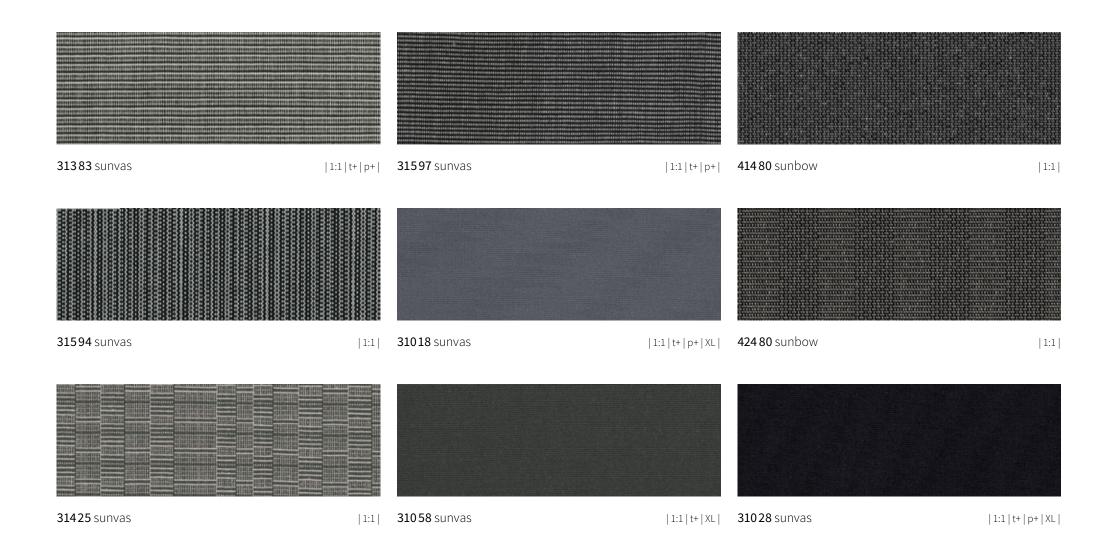

#### Quality sunvas

Softly glowing. Textile-like to the touch. The sunvas awning fabrics score with their textile character and natural look.

#### Quality sunbow

Impressive effect. Tangible texture. sunbow awning fabrics are characterised by their unique patterns in classic shades of colour.

## suncolours

|                     |    |                     | Ш  |                      |    |                     |    |                     |    |                      |    |
|---------------------|----|---------------------|----|----------------------|----|---------------------|----|---------------------|----|----------------------|----|
| <b>31425</b> sunvas | 53 | <b>31576</b> sunvas | 33 | <b>41110</b> sunbow  | 45 | <b>41150</b> sunbow | 41 | <b>41414</b> sunbow | 42 | <b>41425</b> sunbow  | 34 |
|                     |    |                     |    |                      |    |                     |    |                     |    |                      |    |
| <b>31483</b> sunvas | 37 | <b>31592</b> sunvas | 50 | <b>41111</b> sunbow  | 45 | <b>41160</b> sunbow | 38 | <b>41415</b> sunbow | 42 | <b>41450</b> sunbow  | 41 |
|                     |    |                     |    |                      |    |                     |    |                     |    |                      |    |
| <b>31486</b> sunvas | 38 | <b>31593</b> sunvas | 50 | <b>41113</b> sunbow  | 49 | <b>41161</b> sunbow | 38 | <b>41421</b> sunbow | 32 | <b>414 60</b> sunbow | 38 |
|                     |    |                     |    |                      |    |                     |    |                     |    |                      |    |
| <b>31487</b> sunvas | 45 | <b>31594</b> sunvas | 53 | <b>41120</b> sunbow  | 42 | <b>41185</b> sunbow | 49 | <b>41422</b> sunbow | 32 | <b>414 80</b> sunbow | 53 |
|                     |    |                     |    |                      |    |                     |    |                     |    |                      |    |
| <b>31488</b> sunvas | 54 | <b>31595</b> sunvas | 51 | <b>41130</b> sunbow  | 36 | <b>41186</b> sunbow | 49 | <b>41423</b> sunbow | 33 | <b>414 87</b> sunbow | 49 |
|                     |    |                     |    |                      |    |                     |    |                     |    |                      |    |
| <b>31518</b> sunvas | 54 | <b>31597</b> sunvas | 53 | <b>411 32</b> sunbow | 37 | <b>41412</b> sunbow | 42 | <b>41424</b> sunbow | 33 | <b>41488</b> sunbow  | 45 |

## suncolours