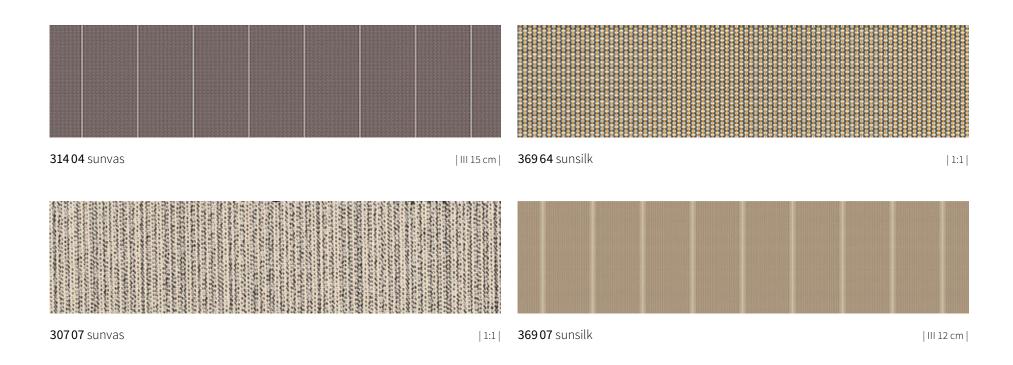

# suncolours Beige

# suncolours Beige

**41711** sunbow | III 24 cm |

# suncolours Beige

**Discover individual awning covers** with the markilux awning cover finder.