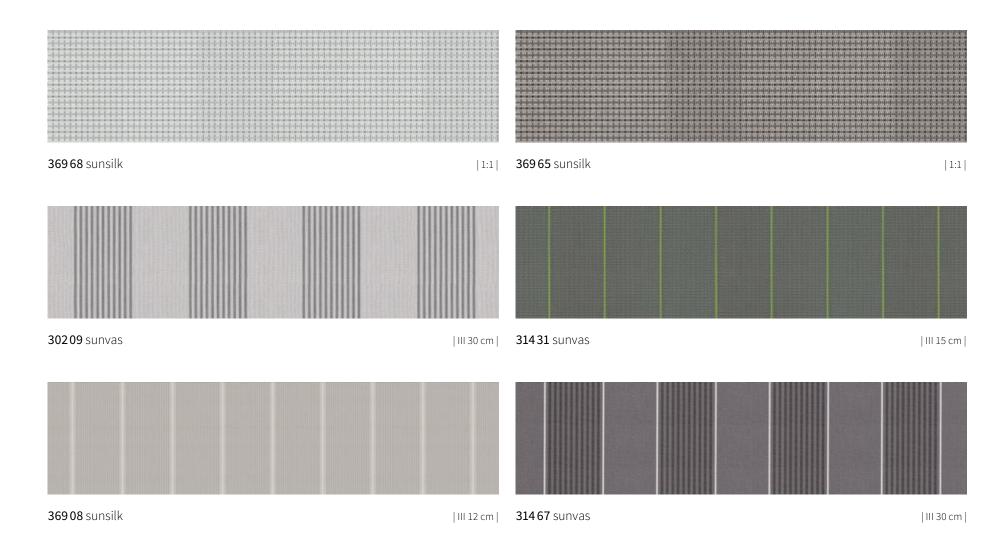

#### Category markilux suncolours

Colour becomes personality. Select your own favourite pattern from seven contrasting colour families, in the qualities sunsilk, sunvas or sunbow.

From page 30.

## suncolours Blue