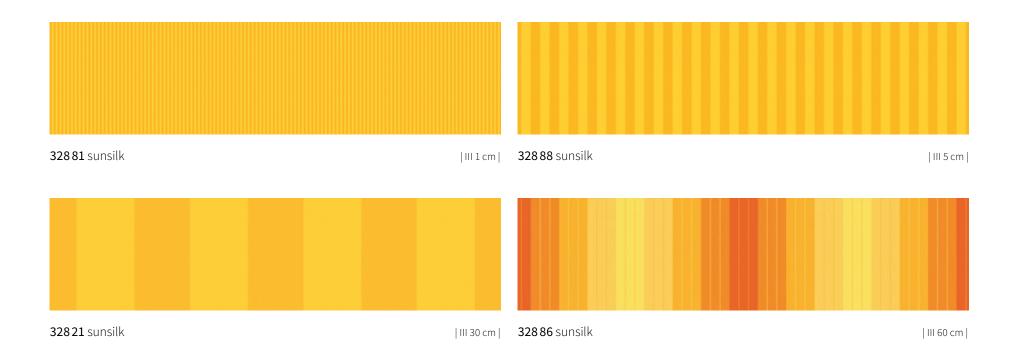

tterns in classic shades of colour.

#### The new fresh-up with a WOW effect

Inspired by the pop art movement of the 60s. Enjoy 10 refreshing cover patterns in strong trend colours. From page 10.

#### Category markilux visutex

Innovative cover patterns conjure up your own personal awning heaven in the proven qualities sunsilk and sunvas – exclusively from markilux. From page 16.

#### Category markilux suncolours

Colour becomes personality. Select your own favourite pattern from seven contrasting colour families, in the qualities sunsilk, sunvas or sunbow.

From page 30.

#### Category markilux specials

Semi-transparent, heat-reflecting, air-permeable, highly water-resistant and flame-retardant awning covers for special applications.

From page 58.







### visutex POP-ART EDITION





### visutex POP-ART EDITION









### visutex





### visutex





### visutex





### visutex



Discover exclusive cover patterns

with the markilux awning fabric finder.



### visutex





### visutex











**31027** sunvas | 1:1 | t+ | p+ | XL |



**41421** sunbow | 1:1|



**41422** sunbow | 1:1 |

### suncolours Yellow





# **sun**colours **Orange**



**417 21** sunbow





**417 20** sunbow | III 24 cm |







**41130** sunbow | 1:1 |



**31013** sunvas | 1:1 | t+ | p+ | XL |



**421 30** sunbow | 1:1 |

The most beautiful fabric between heaven and earth

discover yours with the markilux awning fabric finder.

#### suncolours Red





#### suncolours Green



**41761** sunbow | III 24 cm |



**41660** sunbow | III 20 cm |





## suncolours Blue





# suncolo