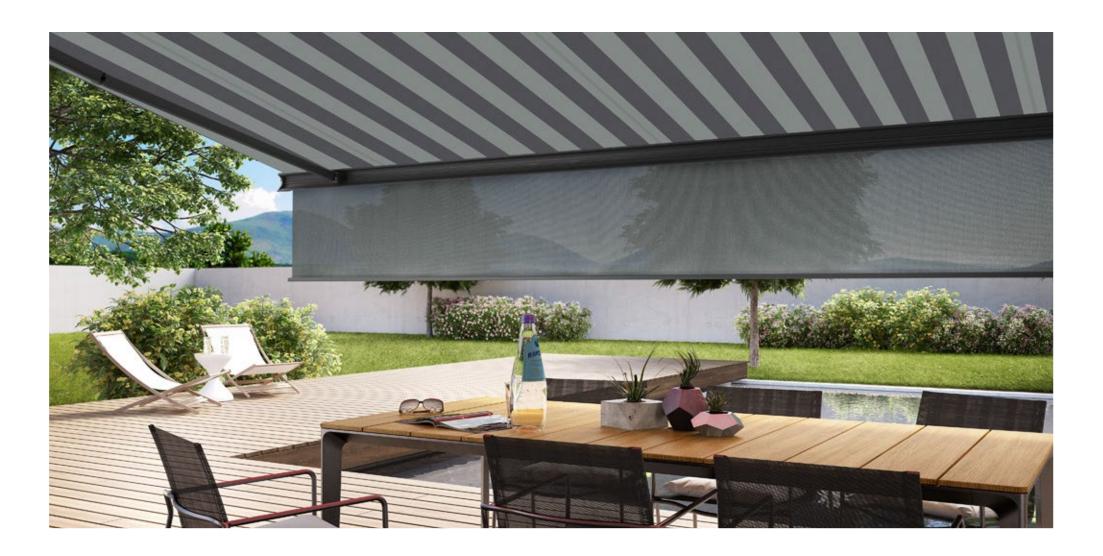

#### Solar protection with a view

The sunvas fabric with special perforation technique stands for impressive transparency as well as good light and air permeability.

We recommend transolair be used in the markilux shadeplus, for lateral wind protection and increased privacy as well as for vertical roller blinds and glass canopy awnings.

This perforated awning cover allows a view of the outdoors while shielding from prying eyes at the same time. It ensures good air circulation between the cover and the glass. This effectively reduces the build-up of a heat cushion between fabric and glass. The creation of water troughs is minimised.