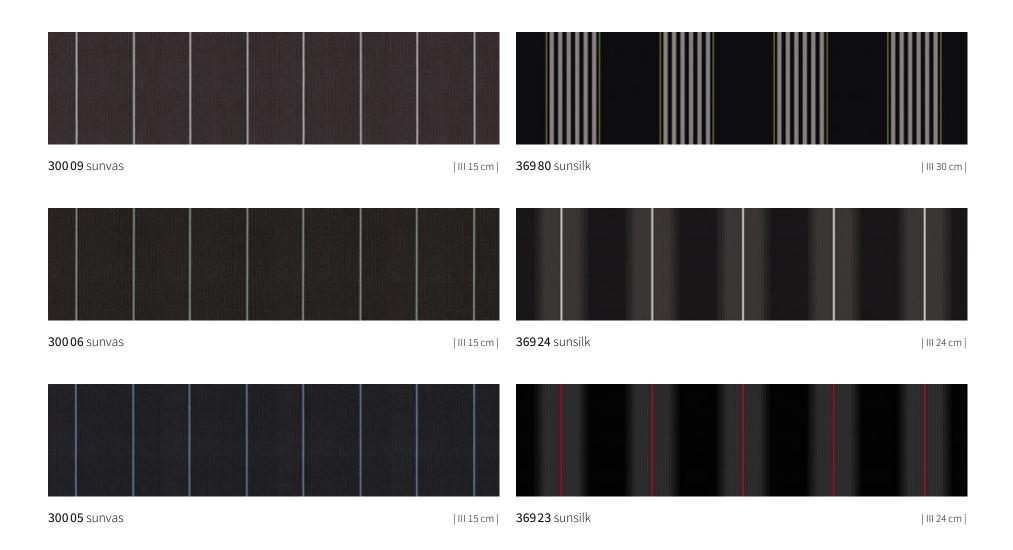

### suncolours Yellow

# **sun**colours **Orange**

**417 21** sunbow

**417 20** sunbow | III 24 cm |

**41130** sunbow | 1:1 |

**31013** sunvas | 1:1 | t+ | p+ | XL |

**421 30** sunbow | 1:1 |

The most beautiful fabric between heaven and earth