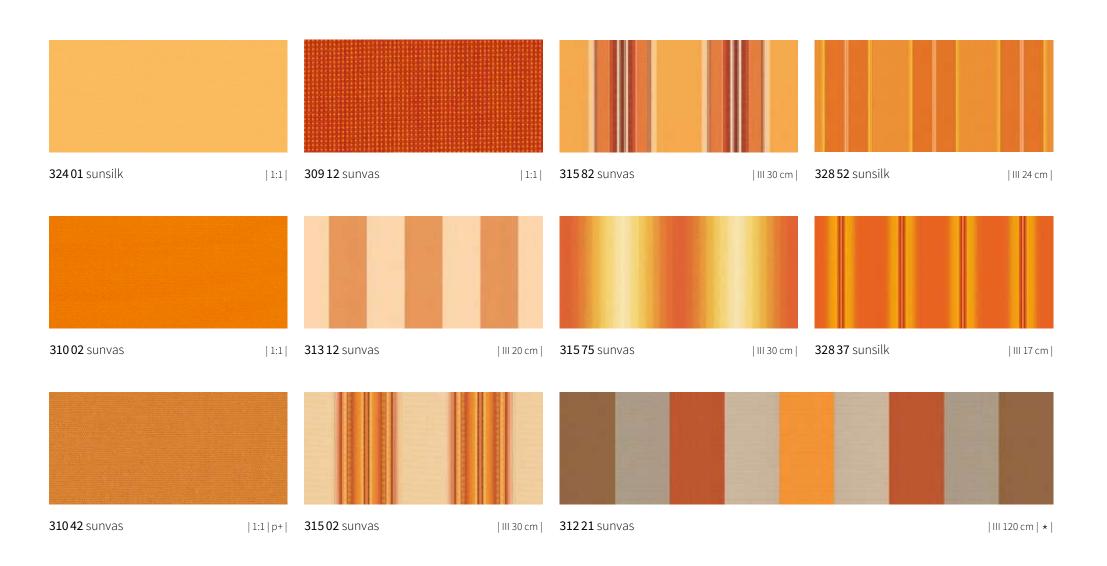

## **sun**day **orange**

Our own time. Fantastically beautiful.

<sup>| \* |</sup> Only for folding-arm awnings / pergola; a symmetrical pattern repeat cannot be guaranteed | p+ | This fabric is also available as perla / perla FR

## **sun**day **orange**

**32802** sunsilk

| III 24 cm |

**328 12** sunsilk

| III 40 cm |

### sunday red

## sunday red

| 1:1 |

**30923** sunvas

**325 13** sunsilk | 1:1 |

## **sun**day **red**

**32803** sunsilk

| III 24 cm |

**32873** sunsilk

| III 30 cm |