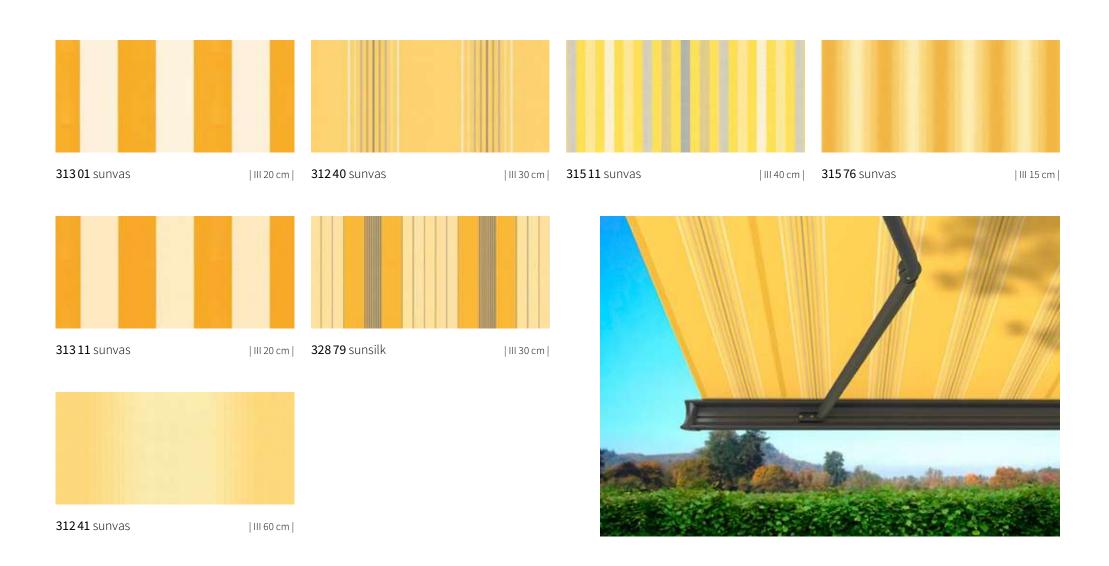

## **sun**day **orange**

Our own time. Fantastically beautiful.

<sup>| \* |</sup> Only for folding-arm awnings / pergola; a symmetrical pattern repeat cannot be guaranteed | p+ | This fabric is also available as perla / perla FR

## **sun**day **orange**

**32802** sunsilk

| III 24 cm |

**328 12** sunsilk

| III 40 cm |