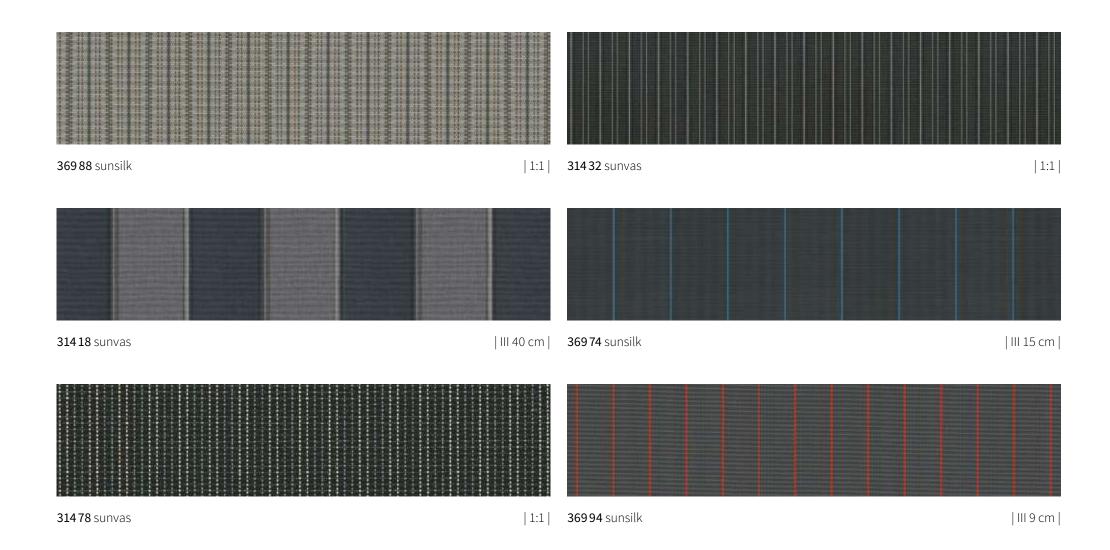

## sunday – Quality fabrics in sunsilk and sunvas

| <b>30901</b> sunvas  | 30 | <b>30912</b> sunvas  | 36 | <b>30926</b> sunvas | 46 | <b>30948</b> sunvas  | 63 | <b>31008</b> sunvas  | 63 | <b>31028</b> sunvas | 64 |
|----------------------|----|----------------------|----|---------------------|----|----------------------|----|----------------------|----|---------------------|----|
|                      |    |                      |    |                     |    |                      |    |                      |    |                     |    |
| <b>30902</b> sunvas  | 40 | <b>309 13</b> sunvas | 40 | <b>30927</b> sunvas | 62 | <b>309 57</b> sunvas | 57 | <b>31009</b> sunvas  | 62 | <b>31031</b> sunvas | 30 |
|                      |    |                      |    |                     |    |                      |    |                      |    |                     |    |
| <b>30903</b> sunvas  | 40 | <b>309 15</b> sunvas | 52 | <b>30928</b> sunvas | 64 | <b>30958</b> sunvas  | 64 | <b>310 13</b> sunvas | 40 | <b>31033</b> sunvas | 40 |
|                      |    |                      |    |                     |    |                      |    |                      |    |                     |    |
| <b>30905</b> sunvas  | 52 | <b>309 16</b> sunvas | 46 | <b>30931</b> sunvas | 30 | <b>30974</b> sunvas  | 40 | <b>310 16</b> sunvas | 46 | <b>31035</b> sunvas | 52 |
|                      |    |                      |    |                     |    |                      |    |                      |    |                     |    |
| <b>30906</b> sunvas  | 46 | <b>309 17</b> sunvas | 56 | <b>30937</b> sunvas | 56 | <b>31002</b> sunvas  | 36 | <b>31018</b> sunvas  | 64 | <b>31036</b> sunvas | 46 |
|                      |    |                      |    |                     |    | J = 3                |    |                      |    |                     |    |
| <b>30907</b> sunvas  | 56 | <b>309 18</b> sunvas | 62 | <b>30938</b> sunvas | 63 | <b>31003</b> sunvas  | 40 | <b>31021</b> sunvas  | 30 | <b>31037</b> sunvas | 56 |
|                      |    |                      |    |                     |    |                      |    |                      |    |                     |    |
| <b>30908</b> sunvas  | 62 | <b>30921</b> sunvas  | 30 | <b>30941</b> sunvas | 30 | <b>31006</b> sunvas  | 46 | <b>31025</b> sunvas  | 52 | <b>31042</b> sunvas | 36 |
|                      |    |                      |    |                     |    |                      |    |                      |    |                     |    |
| <b>309 11</b> sunvas | 30 | <b>30923</b> sunvas  | 41 | <b>30947</b> sunvas | 57 | <b>31007</b> sunvas  | 64 | <b>31027</b> sunvas  | 30 | <b>31054</b> sunvas | 52 |

## sunday – Quality fabrics in sunsilk and sunvas

| <b>31552</b> sunvas  | 66 | <b>31574</b> sunvas  | 32 | <b>315 92</b> sunvas | 62 | <b>32401</b> sunsilk  | 36 | <b>324 38</b> sunsilk | 64 | <b>32473</b> sunsilk  | 40                                            |
|----------------------|----|----------------------|----|----------------------|----|-----------------------|----|-----------------------|----|-----------------------|-----------------------------------------------|
|                      |    |                      |    | A RESTRICT           |    |                       |    |                       |    |                       |                                               |
| <b>31553</b> sunvas  | 66 | <b>315 75</b> sunvas | 36 | <b>31593</b> sunvas  | 66 | <b>32403</b> sunsilk  | 40 | <b>324 39</b> sunsilk | 62 | <b>32475</b> sunsilk  | 52                                            |
|                      | Ш  | 11111                |    |                      |    |                       |    |                       |    |                       |                                               |
| <b>31555</b> sunvas  | 52 | <b>31576</b> sunvas  | 31 | <b>315 94</b> sunvas | 67 | <b>324 09</b> sunsilk | 30 | <b>32447</b> sunsilk  | 57 | <b>32476</b> sunsilk  | 46                                            |
|                      |    |                      |    |                      |    |                       |    |                       |    |                       |                                               |
| <b>315 65</b> sunvas | 42 | <b>31579</b> sunvas  | 59 | <b>31595</b> sunvas  | 62 | <b>324 14</b> sunsilk | 62 | <b>32449</b> sunsilk  | 56 | <b>32501</b> sunsilk  | 30                                            |
|                      |    |                      |    |                      |    |                       |    |                       |    |                       |                                               |
| <b>315 66</b> sunvas | 42 | <b>31582</b> sunvas  | 36 | <b>31597</b> sunvas  | 64 | <b>324 17</b> sunsilk | 56 | <b>32453</b> sunsilk  | 40 | <b>325 02</b> sunsilk | 40                                            |
|                      |    |                      |    |                      |    |                       |    |                       |    |                       |                                               |
| <b>315 67</b> sunvas | 59 | <b>31586</b> sunvas  | 48 |                      |    | <b>324 33</b> sunsilk | 40 | <b>32456</b> sunsilk  | 46 | <b>325 05</b> sunsilk | 52                                            |
|                      | Ш  |                      |    |                      |    |                       |    |                       |    |                       |                                               |
| <b>315 69</b> sunvas | 59 | <b>31587</b> sunvas  | 59 |                      |    | <b>32434</b> sunsilk  | 57 | <b>32467</b> sunsilk  | 62 | <b>325 06</b> sunsilk | 46                                            |
|                      |    |                      |    |                      |    |                       |    |                       |    |                       | ununununununun<br>ununununununun<br>ununununu |
| <b>31571</b> sunvas  | 32 | <b>31590</b> sunvas  | 48 |                      |    | <b>32437</b> sunsilk  | 56 | <b>32471</b> sunsilk  | 30 | <b>325 07</b> sunsilk | 62                                            |