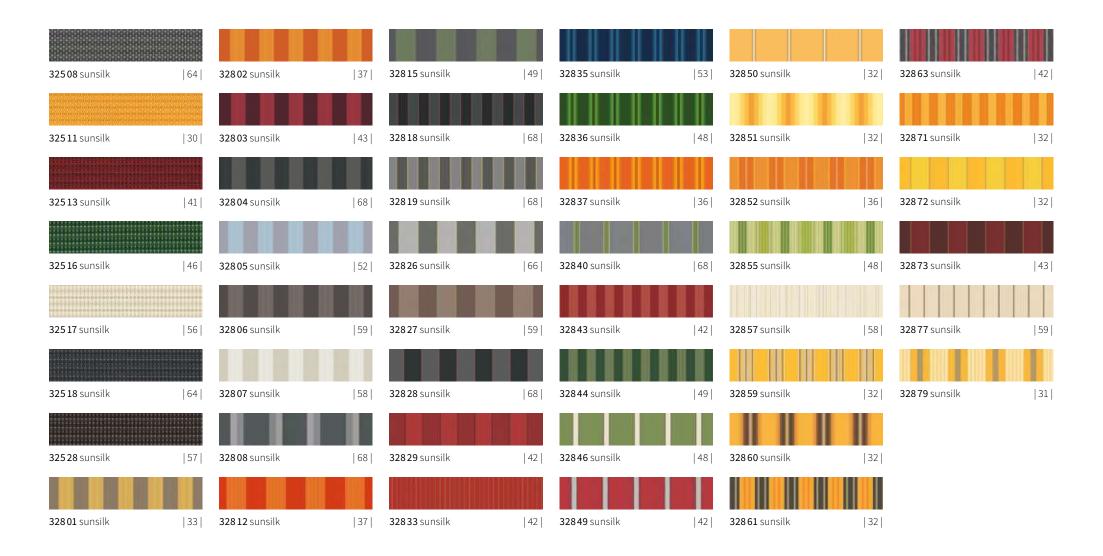

### markilux sunday collection

Makes every day a Sunday. Choose your personal favourite pattern from seven different colour families – in the tried and tested qualities sunsilk and sunvas, from page 28.

## sunday – Quality fabrics in sunsilk and sunvas

| <b>30901</b> sunvas  | 30 | <b>30912</b> sunvas  | 36 | <b>30926</b> sunvas | 46 | <b>30948</b> sunvas  | 63 | <b>31008</b> sunvas  | 63 | <b>31028</b> sunvas | 64 |
|----------------------|----|----------------------|----|---------------------|----|----------------------|----|----------------------|----|---------------------|----|
|                      |    |                      |    |                     |    |                      |    |                      |    |                     |    |
| <b>30902</b> sunvas  | 40 | <b>309 13</b> sunvas | 40 | <b>30927</b> sunvas | 62 | <b>309 57</b> sunvas | 57 | <b>31009</b> sunvas  | 62 | <b>31031</b> sunvas | 30 |
|                      |    |                      |    |                     |    |                      |    |                      |    |                     |    |
| <b>30903</b> sunvas  | 40 | <b>309 15</b> sunvas | 52 | <b>30928</b> sunvas | 64 | <b>30958</b> sunvas  | 64 | <b>310 13</b> sunvas | 40 | <b>31033</b> sunvas | 40 |
|                      |    |                      |    |                     |    |                      |    |                      |    |                     |    |
| <b>30905</b> sunvas  | 52 | <b>309 16</b> sunvas | 46 | <b>30931</b> sunvas | 30 | <b>30974</b> sunvas  | 40 | <b>310 16</b> sunvas | 46 | <b>31035</b> sunvas | 52 |
|                      |    |                      |    |                     |    |                      |    |                      |    |                     |    |
| <b>30906</b> sunvas  | 46 | <b>309 17</b> sunvas | 56 | <b>30937</b> sunvas | 56 | <b>31002</b> sunvas  | 36 | <b>31018</b> sunvas  | 64 | <b>31036</b> sunvas | 46 |
|                      |    |                      |    |                     |    | J = 3                |    |                      |    |                     |    |
| <b>30907</b> sunvas  | 56 | <b>309 18</b> sunvas | 62 | <b>30938</b> sunvas | 63 | <b>31003</b> sunvas  | 40 | <b>31021</b> sunvas  | 30 | <b>31037</b> sunvas | 56 |
|                      |    |                      |    |                     |    |                      |    |                      |    |                     |    |
| <b>30908</b> sunvas  | 62 | <b>30921</b> sunvas  | 30 | <b>30941</b> sunvas | 30 | <b>31006</b> sunvas  | 46 | <b>31025</b> sunvas  | 52 | <b>31042</b> sunvas | 36 |
|                      |    |                      |    |                     |    |                      |    |                      |    |                     |    |
| <b>309 11</b> sunvas | 30 | <b>30923</b> sunvas  | 41 | <b>30947</b> sunvas | 57 | <b>31007</b> sunvas  | 64 | <b>31027</b> sunvas  | 30 | <b>31054</b> sunvas | 52 |

## sunday – Quality fabrics in sunsilk and sunvas

| <b>31552</b> sunvas  | 66 | <b>31574</b> sunvas  | 32 | <b>315 92</b> sunvas | 62 | <b>32401</b> sunsilk  | 36 | <b>324 38</b> sunsilk | 64 | <b>32473</b> sunsilk  | 40                                            |
|----------------------|----|----------------------|----|----------------------|----|-----------------------|----|-----------------------|----|-----------------------|-----------------------------------------------|
|                      |    |                      |    | A RESTRICT           |    |                       |    |                       |    |                       |                                               |
| <b>31553</b> sunvas  | 66 | <b>315 75</b> sunvas | 36 | <b>31593</b> sunvas  | 66 | <b>32403</b> sunsilk  | 40 | <b>324 39</b> sunsilk | 62 | <b>32475</b> sunsilk  | 52                                            |
|                      | Ш  | 11111                |    |                      |    |                       |    |                       |    |                       |                                               |
| <b>31555</b> sunvas  | 52 | <b>31576</b> sunvas  | 31 | <b>315 94</b> sunvas | 67 | <b>324 09</b> sunsilk | 30 | <b>32447</b> sunsilk  | 57 | <b>32476</b> sunsilk  | 46                                            |
|                      |    |                      |    |                      |    |                       |    |                       |    |                       |                                               |
| <b>315 65</b> sunvas | 42 | <b>31579</b> sunvas  | 59 | <b>31595</b> sunvas  | 62 | <b>324 14</b> sunsilk | 62 | <b>32449</b> sunsilk  | 56 | <b>32501</b> sunsilk  | 30                                            |
|                      |    |                      |    |                      |    |                       |    |                       |    |                       |                                               |
| <b>315 66</b> sunvas | 42 | <b>31582</b> sunvas  | 36 | <b>31597</b> sunvas  | 64 | <b>324 17</b> sunsilk | 56 | <b>32453</b> sunsilk  | 40 | <b>325 02</b> sunsilk | 40                                            |
|                      |    |                      |    |                      |    |                       |    |                       |    |                       |                                               |
| <b>315 67</b> sunvas | 59 | <b>31586</b> sunvas  | 48 |                      |    | <b>324 33</b> sunsilk | 40 | <b>32456</b> sunsilk  | 46 | <b>325 05</b> sunsilk | 52                                            |
|                      | Ш  |                      |    |                      |    |                       |    |                       |    |                       |                                               |
| <b>315 69</b> sunvas | 59 | <b>31587</b> sunvas  | 59 |                      |    | <b>32434</b> sunsilk  | 57 | <b>32467</b> sunsilk  | 62 | <b>325 06</b> sunsilk | 46                                            |
|                      |    |                      |    |                      |    |                       |    |                       |    |                       | ununununununun<br>ununununununun<br>ununununu |
| <b>31571</b> sunvas  | 32 | <b>31590</b> sunvas  | 48 |                      |    | <b>32437</b> sunsilk  | 56 | <b>32471</b> sunsilk  | 30 | <b>325 07</b> sunsilk | 62                                            |

## sunday – Quality fabrics in sunsilk and sunvas