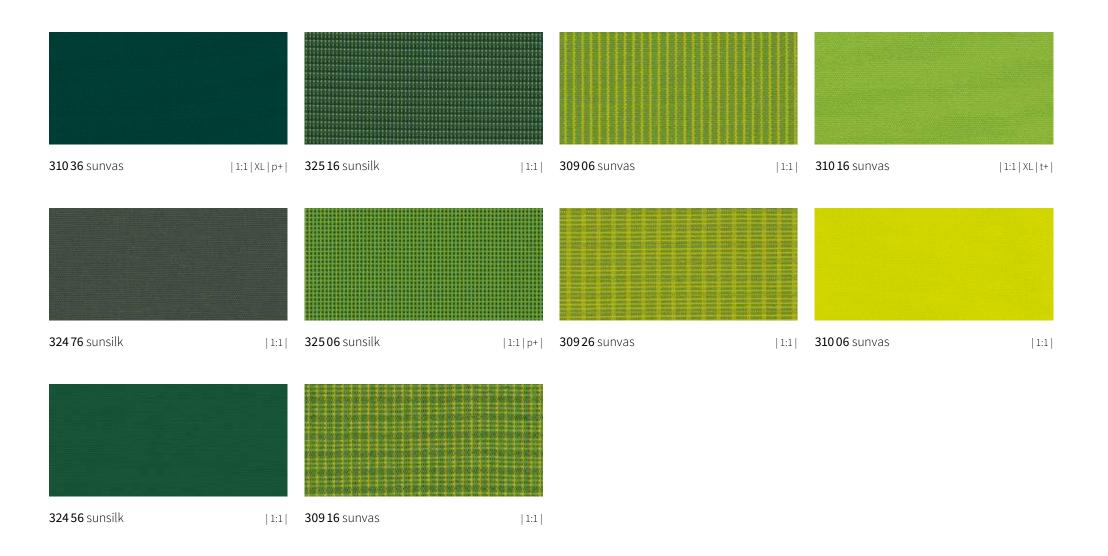

### sunday green

## sunday green

## sunday green

**32844** sunsilk

| III 15 cm |

**32815** sunsilk

| III 40 cm |