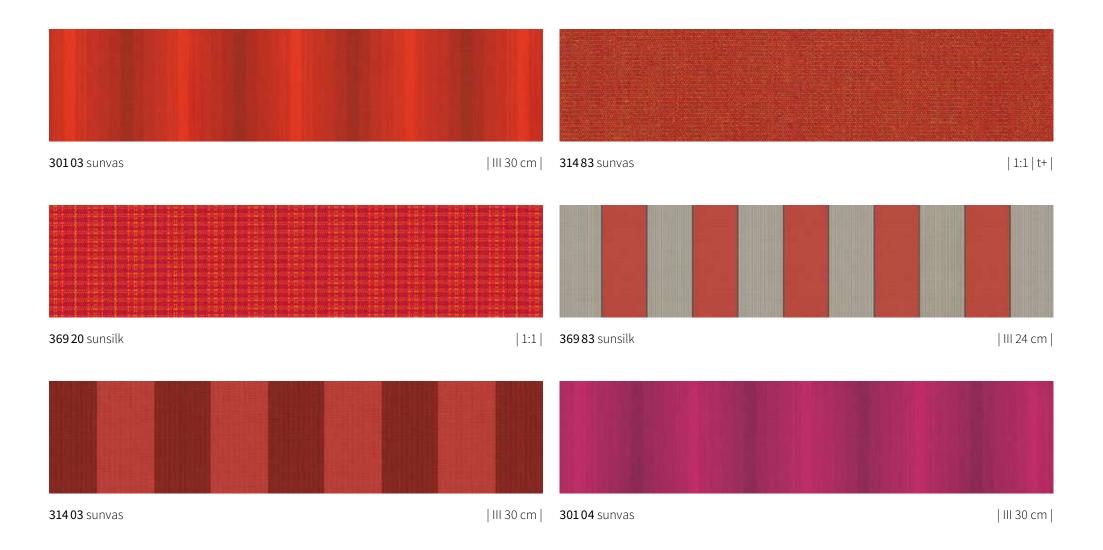

### sunday red

## sunday red

| 1:1 |

**30923** sunvas

**325 13** sunsilk | 1:1 |

## **sun**day **red**

**32803** sunsilk

| III 24 cm |

**32873** sunsilk

| III 30 cm |