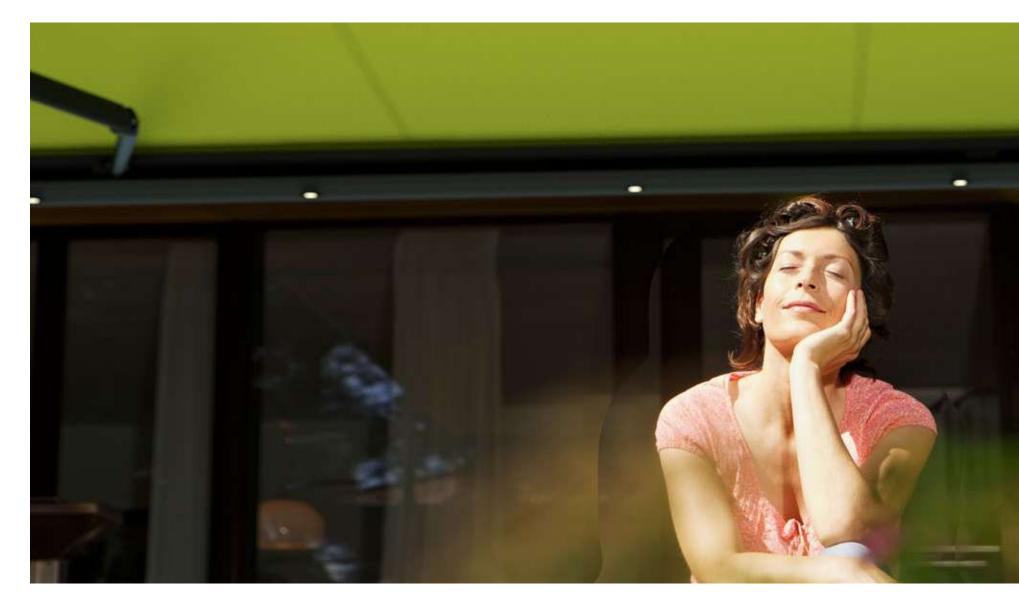

With an Ultraviolet Protection Factor (UPF) of 50+, all solid markilux awning covers made from sunsilk or sunvas offer the highest possible degree of UV protection for fabrics. Your skin's own protection factor is enhanced by a factor of more than 50. This allows you to enjoy sunny days for longer, without risk.