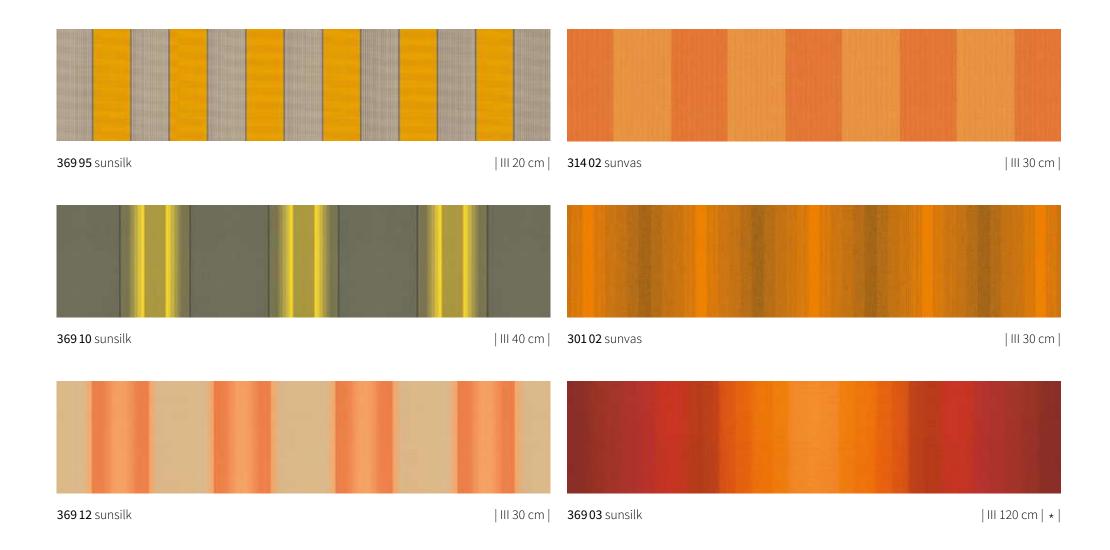

### markilux sunday collection

Makes every day a Sunday. Choose your personal favourite pattern from seven different colour families – in the tried and tested qualities sunsilk and sunvas, from page 28.

### markilux visutex collection 50/4/me

Inspiration drawn from fashion, architecture, colour and naturally occurring special effects. 50 innovative fabrics conjure up your own personal awning heaven in the tried and tested qualities sunsilk and sunvas – exclusively available from markilux, from page 10.