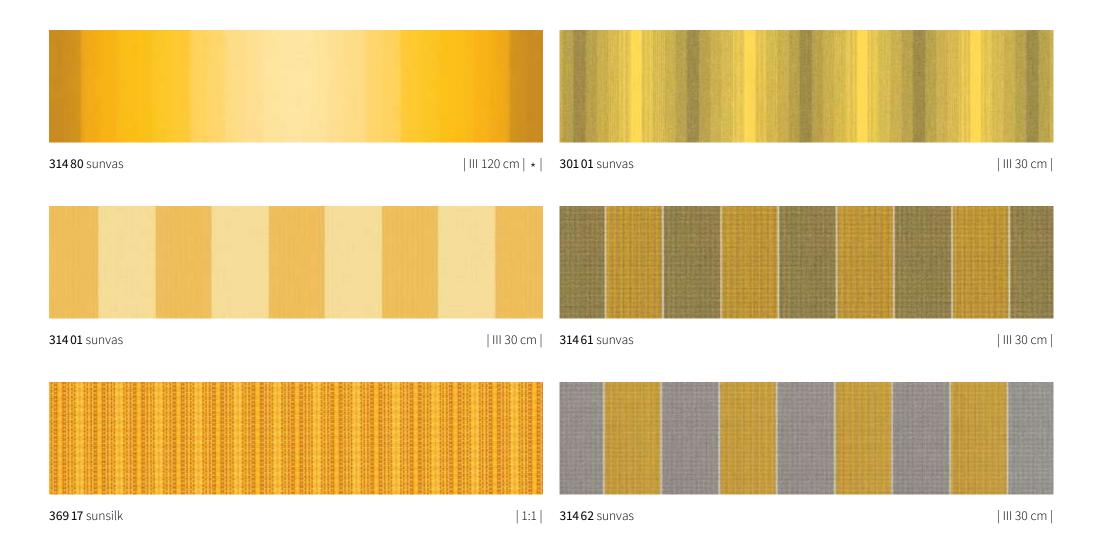

### markilux sunday collection

Makes every day a Sunday. Choose your personal favourite pattern from seven different colour families – in the tried and tested qualities sunsilk and sunvas, from page 28.

### markilux visutex collection 50/4/me

Inspiration drawn from fashion, architecture, colour and naturally occurring special effects. 50 innovative fabrics conjure up your own personal awning heaven in the tried and tested qualities sunsilk and sunvas – exclusively available from markilux, from page 10.