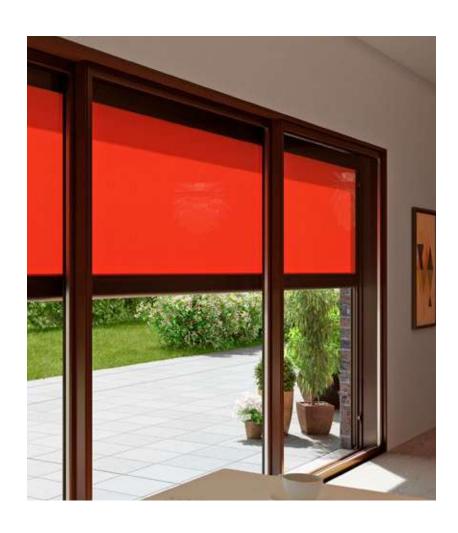

## specials transolair

### Solar protection with a view

This sunvas fabric with special perforation technique stands for impressive transparency as well as good light and air permeability. We recommend transolair be used for the markilux shadeplus, side screens as well as vertical roller blinds and glass canopy awnings.

This perforated fabric maintains visual contact with the outdoors and shields against prying eyes at the same time.

It ensures good air circulation between the cover and the glass, effectively reducing the build-up of a heat cushion between fabric and glass. The creation of water troughs is minimised.