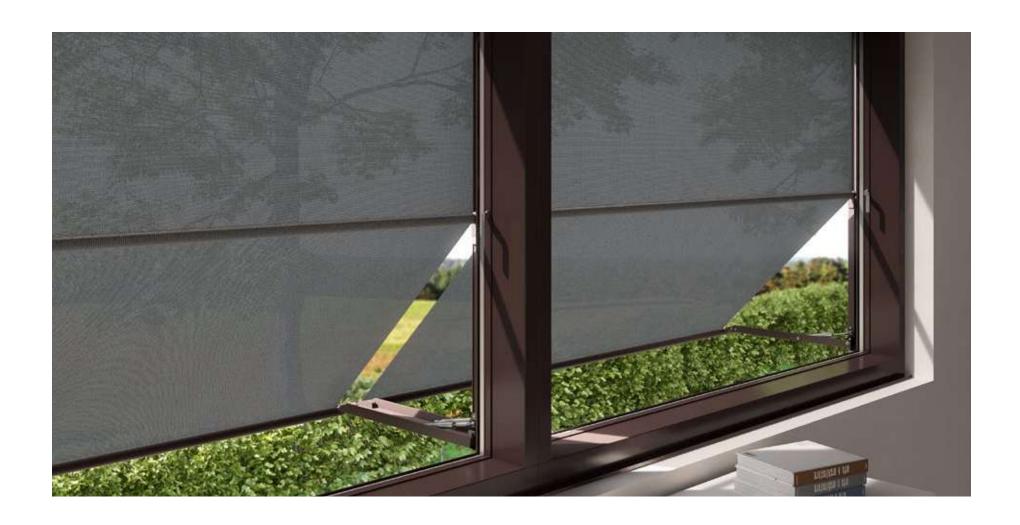

### Sonnenschutz with Climaplus

This slightly transparent fabric with particles of aluminium on the fibres is particularly effective at reflecting the sun's rays. Improves the climate in the room while still offering a good view outside.

vuscreen ALU is state-of-the-art sun and glare protection for markilux vertical roller blinds.

317 17 vuscreen ALU

<sup>□</sup> Recommended for computer workplaces

# specials vuscreen ALU