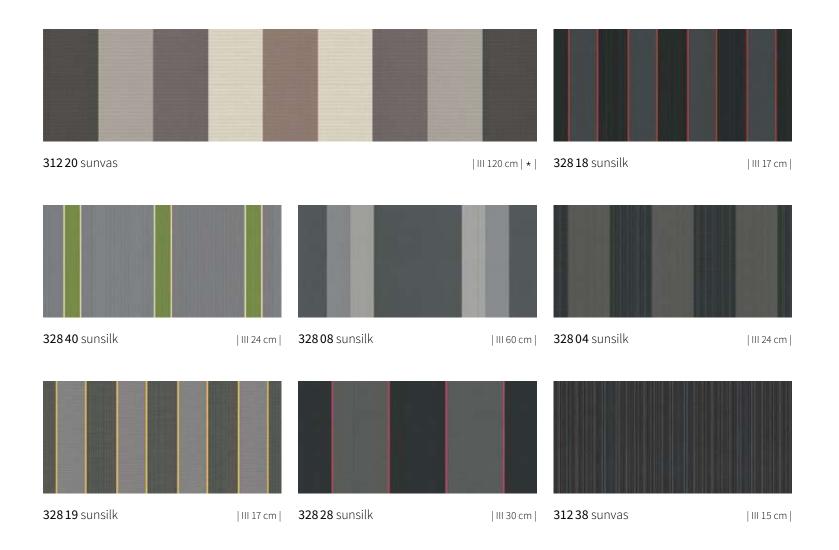

### markilux sunday collection

Makes every day a Sunday. Choose your personal favourite pattern from seven different colour families – in the tried and tested qualities sunsilk and sunvas, from page 28.

## sunday beige

My little piece of heaven on earth.

## sunday beige

**31307** sunvas

| III 20 cm |

**313 17** sunvas

| III 20 cm |

**31308** sunvas

| III 20 cm |

| III 60 cm |

**32857** sunsilk

**328 07** sunsilk | | | | | | 24 cm |