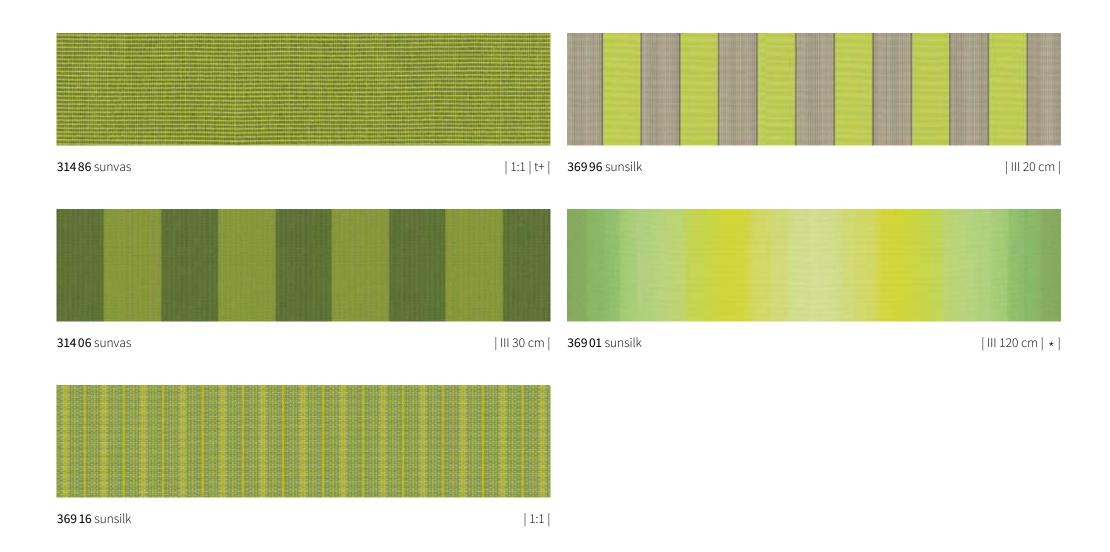

### markilux sunday collection

Makes every day a Sunday. Choose your personal favourite pattern from seven different colour families – in the tried and tested qualities sunsilk and sunvas, from page 28.

### sunday green

## sunday green