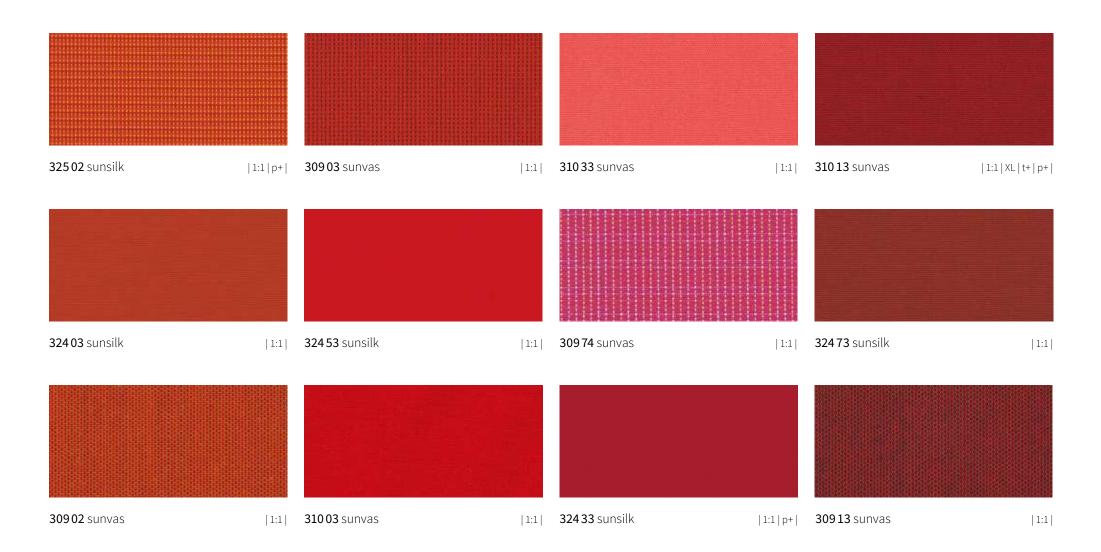

### sunday red

## sunday red

| 1:1 |

**30923** sunvas

**325 13** sunsilk | 1:1 |

## **sun**day **red**

**32803** sunsilk

| III 24 cm |

**32873** sunsilk

| III 30 cm |