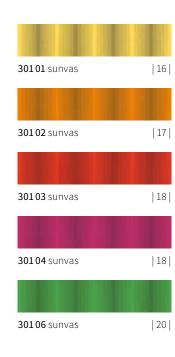

### markilux sunday collection

Makes every day a Sunday. Choose your personal favourite pattern from seven different colour families – in the tried and tested qualities sunsilk and sunvas, from page 28.

## **sun**day **yellow**

Our spot outside. A feast for the senses.

## sunday yellow

## **sun**day **yellow**

**32801** sunsilk

| III 24 cm |

**312 01** sunvas | III 30 cm |