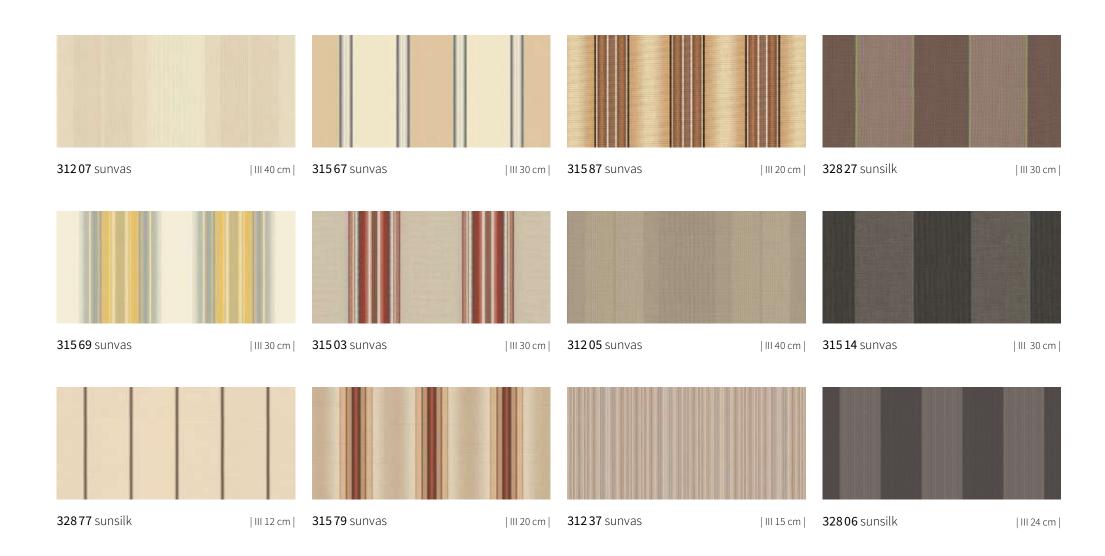

### markilux sunday collection

Makes every day a Sunday. Choose your personal favourite pattern from seven different colour families – in the tried and tested qualities sunsilk and sunvas, from page 28.

## sunday beige

My little piece of heaven on earth.

## sunday beige

**31307** sunvas

| III 20 cm |

**313 17** sunvas

| III 20 cm |

**31308** sunvas

| III 20 cm |

| III 60 cm |

**32857** sunsilk

**328 07** sunsilk | | | | | | 24 cm |

## sunday beige