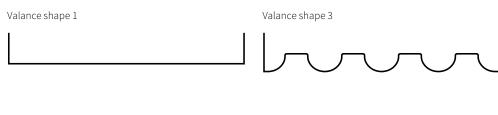

### A valance is a small decorative piece of fabric suspended from the front profile

It gives your markilux folding-arm awning a classic look (depending on the model/optional). markilux has chosen a standard braid that matches every fabric pattern. Should you, however, wish to have an alternative braid colour, please choose one from the colour options shown.

The pattern of the valance always matches that of the cover. It is cut from the same piece of material and runs out symmetrically on both sides. In the case of striped fabrics, the valance shape is matched to the stripes in the material. We cannot guarantee that the pattern repeat of a valance supplied at a later date will match that of the original cover.