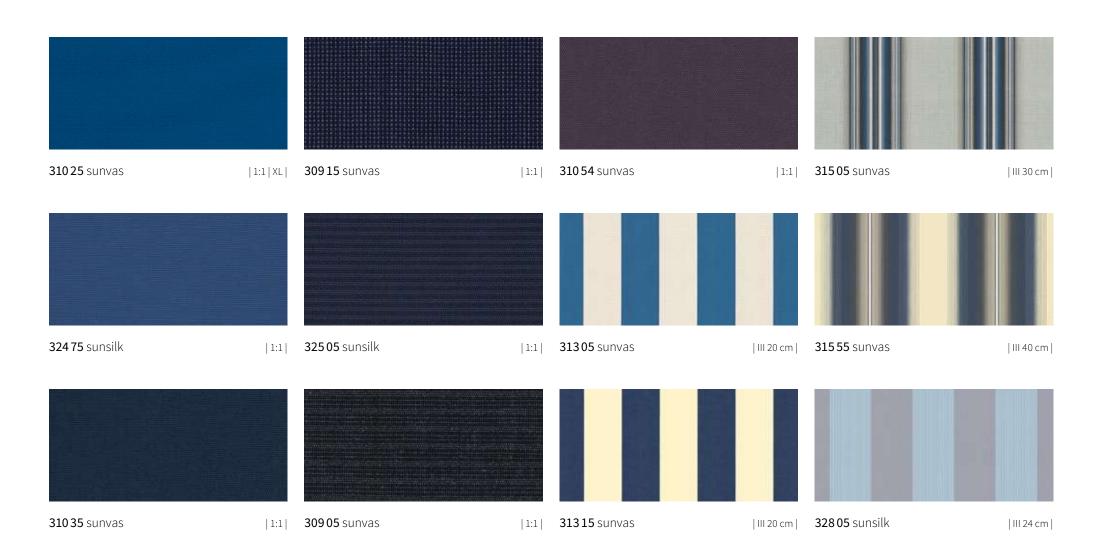

## sunday – Quality fabrics in sunsilk and sunvas

| <b>30901</b> sunvas  | 30 | <b>30912</b> sunvas  | 36 | <b>30926</b> sunvas | 46 | <b>30948</b> sunvas  | 63 | <b>31008</b> sunvas  | 63 | <b>31028</b> sunvas | 64 |
|----------------------|----|----------------------|----|---------------------|----|----------------------|----|----------------------|----|---------------------|----|
|                      |    |                      |    |                     |    |                      |    |                      |    |                     |    |
| <b>30902</b> sunvas  | 40 | <b>309 13</b> sunvas | 40 | <b>30927</b> sunvas | 62 | <b>309 57</b> sunvas | 57 | <b>31009</b> sunvas  | 62 | <b>31031</b> sunvas | 30 |
|                      |    |                      |    |                     |    |                      |    |                      |    |                     |    |
| <b>30903</b> sunvas  | 40 | <b>309 15</b> sunvas | 52 | <b>30928</b> sunvas | 64 | <b>30958</b> sunvas  | 64 | <b>310 13</b> sunvas | 40 | <b>31033</b> sunvas | 40 |
|                      |    |                      |    |                     |    |                      |    |                      |    |                     |    |
| <b>30905</b> sunvas  | 52 | <b>309 16</b> sunvas | 46 | <b>30931</b> sunvas | 30 | <b>30974</b> sunvas  | 40 | <b>310 16</b> sunvas | 46 | <b>31035</b> sunvas | 52 |
|                      |    |                      |    |                     |    |                      |    |                      |    |                     |    |
| <b>30906</b> sunvas  | 46 | <b>309 17</b> sunvas | 56 | <b>30937</b> sunvas | 56 | <b>31002</b> sunvas  | 36 | <b>31018</b> sunvas  | 64 | <b>31036</b> sunvas | 46 |
|                      |    |                      |    |                     |    | J = 3                |    |                      |    |                     |    |
| <b>30907</b> sunvas  | 56 | <b>309 18</b> sunvas | 62 | <b>30938</b> sunvas | 63 | <b>31003</b> sunvas  | 40 | <b>31021</b> sunvas  | 30 | <b>31037</b> sunvas | 56 |
|                      |    |                      |    |                     |    |                      |    |                      |    |                     |    |
| <b>30908</b> sunvas  | 62 | <b>30921</b> sunvas  | 30 | <b>30941</b> sunvas | 30 | <b>31006</b> sunvas  | 46 | <b>31025</b> sunvas  | 52 | <b>31042</b> sunvas | 36 |
|                      |    |                      |    |                     |    |                      |    |                      |    |                     |    |
| <b>309 11</b> sunvas | 30 | <b>30923</b> sunvas  | 41 | <b>30947</b> sunvas | 57 | <b>31007</b> sunvas  | 64 | <b>31027</b> sunvas  | 30 | <b>31054</b> sunvas | 52 |

## sunday – Quality fabrics in sunsilk and sunvas

| <b>31552</b> sunvas  | 66 | <b>31574</b> sunvas  | 32 | <b>315 92</b> sunvas | 62 | <b>32401</b> sunsilk  | 36 | <b>324 38</b> sunsilk | 64 | <b>32473</b> sunsilk  | 40                                            |
|----------------------|----|----------------------|----|----------------------|----|-----------------------|----|-----------------------|----|-----------------------|-----------------------------------------------|
|                      |    |                      |    | A RESTRICT           |    |                       |    |                       |    |                       |                                               |
| <b>31553</b> sunvas  | 66 | <b>315 75</b> sunvas | 36 | <b>31593</b> sunvas  | 66 | <b>32403</b> sunsilk  | 40 | <b>324 39</b> sunsilk | 62 | <b>32475</b> sunsilk  | 52                                            |
|                      | Ш  | 11111                |    |                      |    |                       |    |                       |    |                       |                                               |
| <b>31555</b> sunvas  | 52 | <b>31576</b> sunvas  | 31 | <b>315 94</b> sunvas | 67 | <b>324 09</b> sunsilk | 30 | <b>32447</b> sunsilk  | 57 | <b>32476</b> sunsilk  | 46                                            |
|                      |    |                      |    |                      |    |                       |    |                       |    |                       |                                               |
| <b>315 65</b> sunvas | 42 | <b>31579</b> sunvas  | 59 | <b>31595</b> sunvas  | 62 | <b>324 14</b> sunsilk | 62 | <b>32449</b> sunsilk  | 56 | <b>32501</b> sunsilk  | 30                                            |
|                      |    |                      |    |                      |    |                       |    |                       |    |                       |                                               |
| <b>315 66</b> sunvas | 42 | <b>31582</b> sunvas  | 36 | <b>31597</b> sunvas  | 64 | <b>324 17</b> sunsilk | 56 | <b>32453</b> sunsilk  | 40 | <b>325 02</b> sunsilk | 40                                            |
|                      |    |                      |    |                      |    |                       |    |                       |    |                       |                                               |
| <b>315 67</b> sunvas | 59 | <b>31586</b> sunvas  | 48 |                      |    | <b>324 33</b> sunsilk | 40 | <b>32456</b> sunsilk  | 46 | <b>325 05</b> sunsilk | 52                                            |
|                      | Ш  |                      |    |                      |    |                       |    |                       |    |                       |                                               |
| <b>315 69</b> sunvas | 59 | <b>31587</b> sunvas  | 59 |                      |    | <b>32434</b> sunsilk  | 57 | <b>32467</b> sunsilk  | 62 | <b>325 06</b> sunsilk | 46                                            |
|                      |    |                      |    |                      |    |                       |    |                       |    |                       | ununununununun<br>ununununununun<br>ununununu |
| <b>31571</b> sunvas  | 32 | <b>31590</b> sunvas  | 48 |                      |    | <b>32437</b> sunsilk  | 56 | <b>32471</b> sunsilk  | 30 | <b>325 07</b> sunsilk | 62                                            |

## sunday – Quality fabrics in sunsilk and sunvas