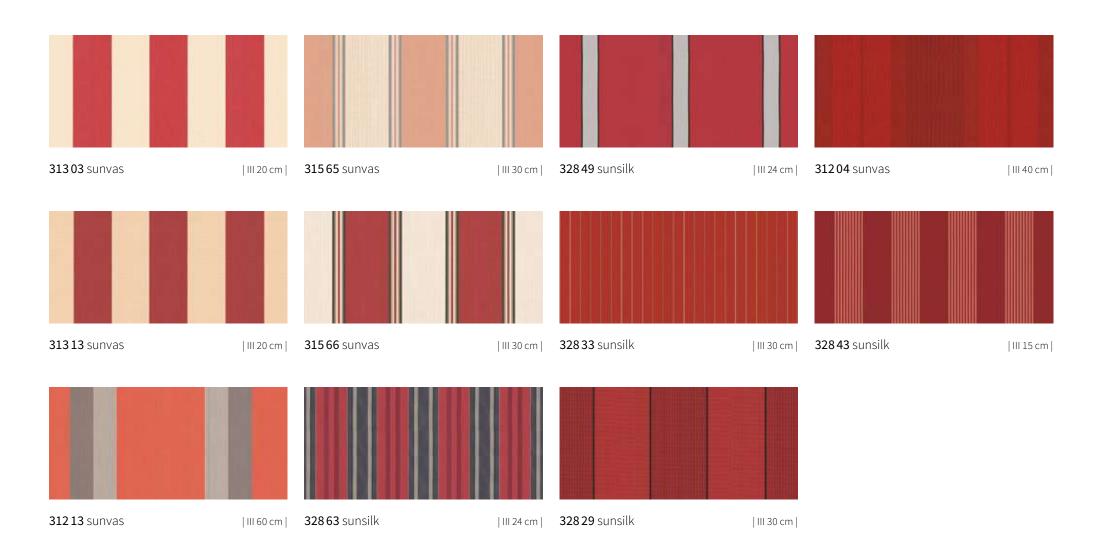

### sunday red

## sunday red

| 1:1 |

**30923** sunvas

**325 13** sunsilk | 1:1 |

## **sun**day **red**

**32803** sunsilk

| III 24 cm |

**32873** sunsilk

| III 30 cm |