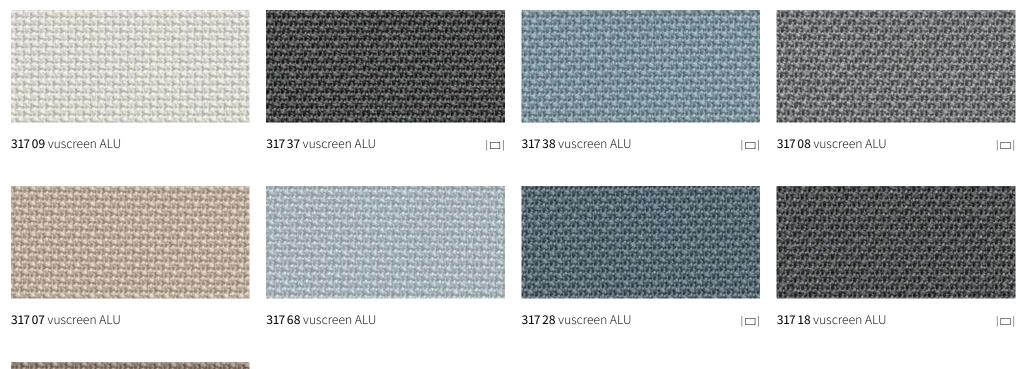

### Sonnenschutz with Climaplus

This slightly transparent fabric with particles of aluminium on the fibres is particularly effective at reflecting the sun's rays. Improves the climate in the room while still offering a good view outside.

vuscreen ALU is state-of-the-art sun and glare protection for markilux vertical roller blinds.

317 17 vuscreen ALU

<sup>□</sup> Recommended for computer workplaces

# specials vuscreen ALU

### Ideal for conservatories

Gaps in the warp, woven into the fabric, make the material permeable to both air and water. The risk of the formation of water troughs in rain showers and the build-up of excessive heat between cover and glass is reduced. The aluminium coating\* applied to the series 332.. reduces solar gain as well. The weatherfast finish also inhibits the accumulation of dirt and offers excellent water repellency.

<sup>\*</sup> The top side of the material is impregnated with a higher percentage of aluminium and should face upwards/outwards to maximise solar reflection. The aluminium in the coating is visible, especially in the case of light cover patterns and under backlit conditions.