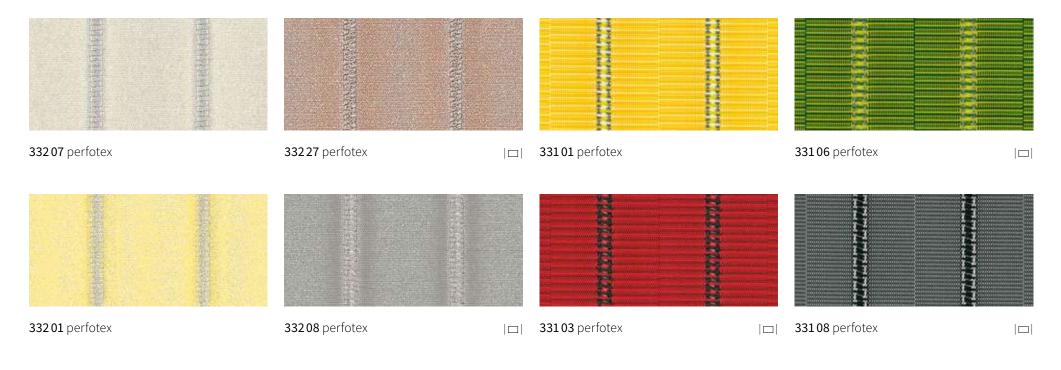

## specials perfotex

#### Good to know

For technical reasons, the panels of perfotex awning covers for the markilux 8850 are always stitched together. The covers of all other vertical roller blinds and glass canopy awnings are bonded to one another using a state-of-the-art procedure.