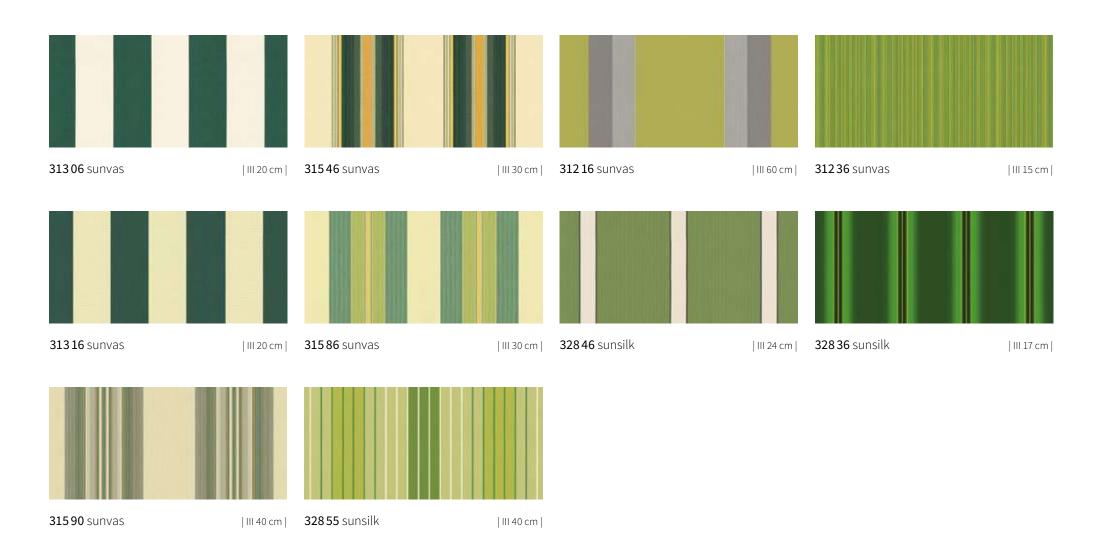

### sunday green

## sunday green

## sunday green

**32844** sunsilk

| III 15 cm |

**32815** sunsilk

| III 40 cm |