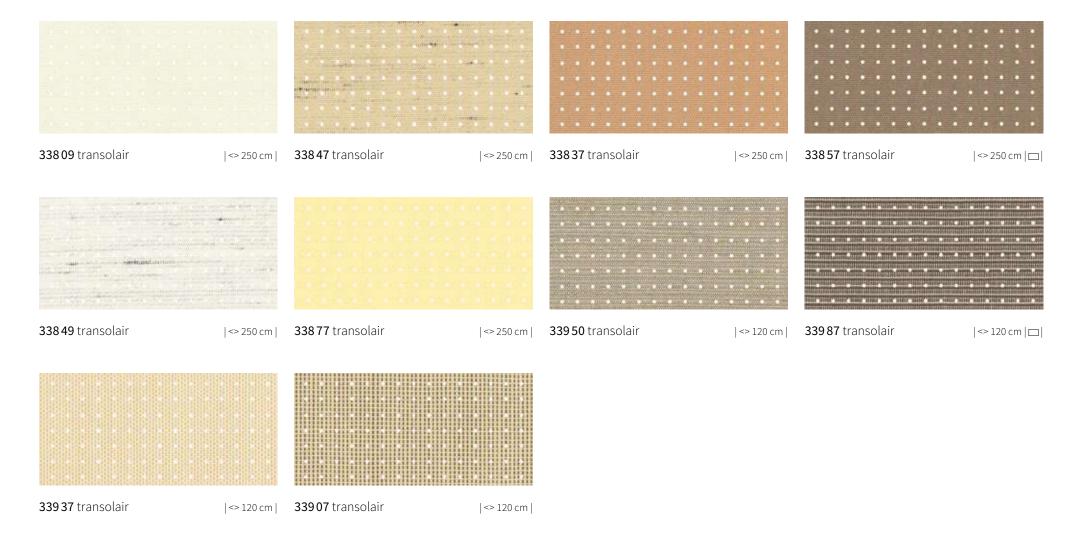

### sunday specials

transolair Solar protection with a view. This sunvas fabric with special perforation technique stands for impressive transparency as well as good light and air permeability. This effectively reduces the build-up of a heat cushion between fabric and glass. | vuscreen ALU Solar protection with added functionality. The aluminium particles on the high-tech fibres ensure a better room climate yet the material still allows a good view outside. | perfotex Ideal for conservatories. Gaps in the warp, woven into the fabric, make the material permeable to both air and water. | perla This water-repellent sunvas fabric is an effective protection against both sun and rain. | perla FR This flame-resistant and water-repellent sunsilk fabric complies with strict fire retardancy regulations.

## specials transolair

### Solar protection with a view

This sunvas fabric with special perforation technique stands for impressive transparency as well as good light and air permeability. We recommend transolair be used for the markilux shadeplus, side screens as well as vertical roller blinds and glass canopy awnings.

This perforated fabric maintains visual contact with the outdoors and shields against prying eyes at the same time.

It ensures good air circulation between the cover and the glass, effectively reducing the build-up of a heat cushion between fabric and glass. The creation of water troughs is minimised.