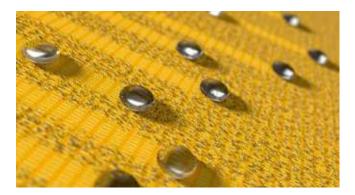

With an Ultraviolet Protection Factor (UPF) of 50+, all solid markilux awning covers made from sunsilk or sunvas offer the highest possible degree of UV protection for fabrics. Your skin's own protection factor is enhanced by a factor of more than 50. This allows you to enjoy sunny days for longer, without risk.