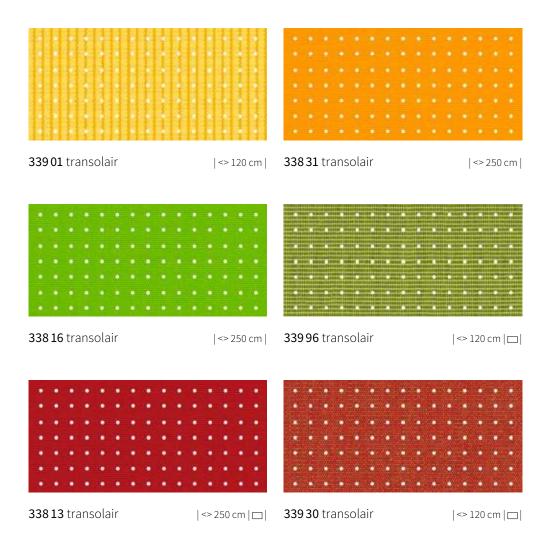

### sunday specials

transolair Solar protection with a view. This sunvas fabric with special perforation technique stands for impressive transparency as well as good light and air permeability. This effectively reduces the build-up of a heat cushion between fabric and glass. | vuscreen ALU Solar protection with added functionality. The aluminium particles on the high-tech fibres ensure a better room climate yet the material still allows a good view outside. | perfotex Ideal for conservatories. Gaps in the warp, woven into the fabric, make the material permeable to both air and water. | perla This water-repellent sunvas fabric is an effective protection against both sun and rain. | perla FR This flame-resistant and water-repellent sunsilk fabric complies with strict fire retardancy regulations.

## specials transolair

### Solar protection with a view

This sunvas fabric with special perforation technique stands for impressive transparency as well as good light and air permeability. We recommend transolair be used for the markilux shadeplus, side screens as well as vertical roller blinds and glass canopy awnings.