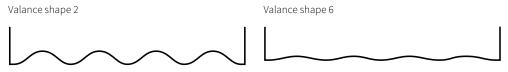

### A valance is a small decorative piece of fabric suspended from the front profile

It gives your markilux folding-arm awning a classic look (depending on the model/optional). markilux has chosen a standard braid that matches every fabric pattern. Should you, however, wish to have an alternative braid colour, please choose one from the colour options shown.

The pattern of the valance always matches that of the cover. It is cut from the same piece of material and runs out symmetrically on both sides. In the case of striped fabrics, the valance shape is matched to the stripes in the material. We cannot guarantee that the pattern repeat of a valance supplied at a later date will match that of the original cover.