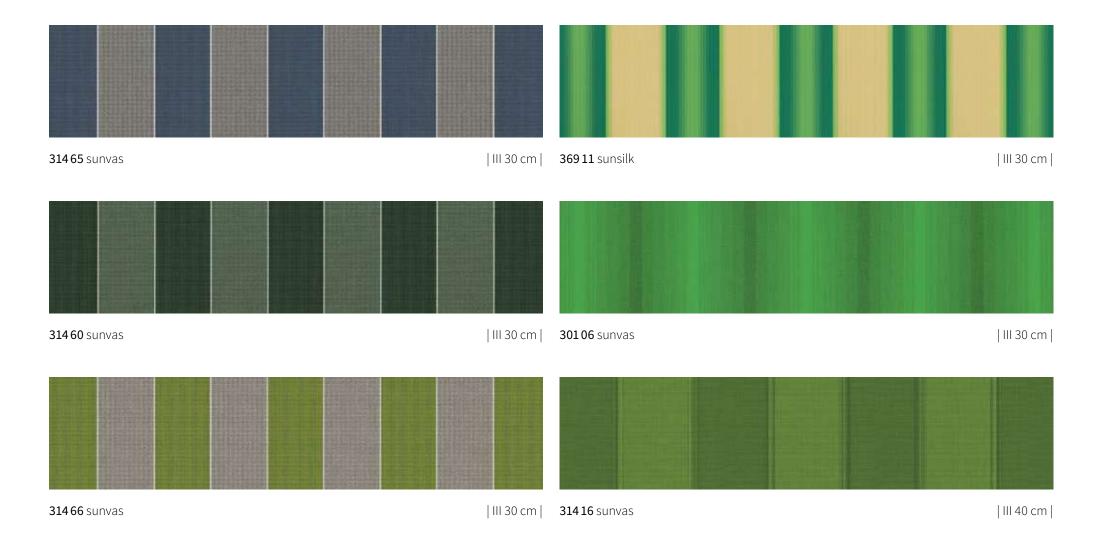

### markilux sunday collection

Makes every day a Sunday. Choose your personal favourite pattern from seven different colour families – in the tried and tested qualities sunsilk and sunvas, from page 28.

### sunday green

## sunday green