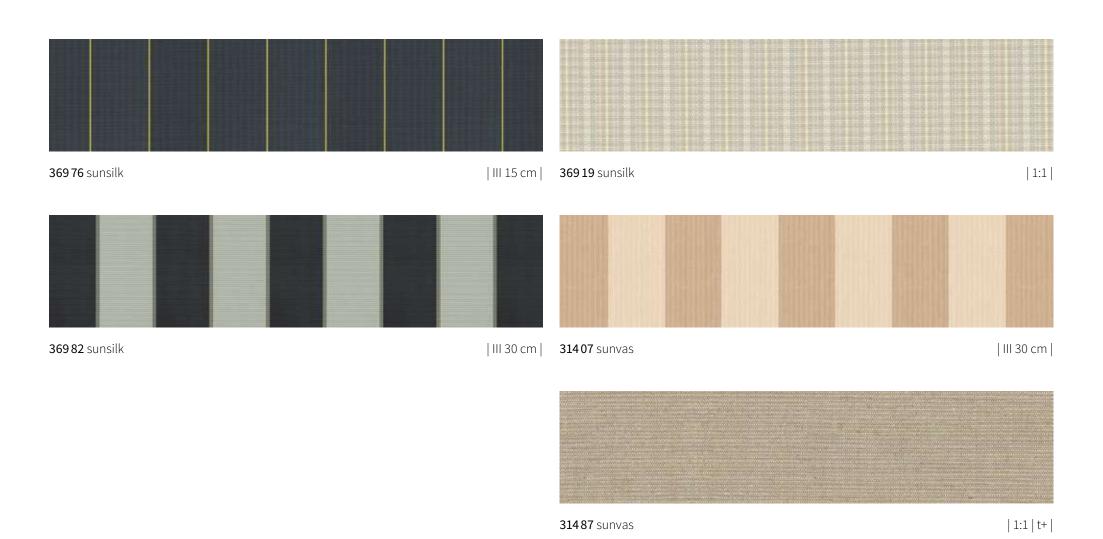

## sunday – Quality fabrics in sunsilk and sunvas

| <b>30901</b> sunvas  | 30 | <b>30912</b> sunvas  | 36 | <b>30926</b> sunvas | 46 | <b>30948</b> sunvas  | 63 | <b>31008</b> sunvas  | 63 | <b>31028</b> sunvas | 64 |
|----------------------|----|----------------------|----|---------------------|----|----------------------|----|----------------------|----|---------------------|----|
|                      |    |                      |    |                     |    |                      |    |                      |    |                     |    |
| <b>30902</b> sunvas  | 40 | <b>309 13</b> sunvas | 40 | <b>30927</b> sunvas | 62 | <b>309 57</b> sunvas | 57 | <b>31009</b> sunvas  | 62 | <b>31031</b> sunvas | 30 |
|                      |    |                      |    |                     |    |                      |    |                      |    |                     |    |
| <b>30903</b> sunvas  | 40 | <b>309 15</b> sunvas | 52 | <b>30928</b> sunvas | 64 | <b>30958</b> sunvas  | 64 | <b>310 13</b> sunvas | 40 | <b>31033</b> sunvas | 40 |
|                      |    |                      |    |                     |    |                      |    |                      |    |                     |    |
| <b>30905</b> sunvas  | 52 | <b>309 16</b> sunvas | 46 | <b>30931</b> sunvas | 30 | <b>30974</b> sunvas  | 40 | <b>310 16</b> sunvas | 46 | <b>31035</b> sunvas | 52 |
|                      |    |                      |    |                     |    |                      |    |                      |    |                     |    |
| <b>30906</b> sunvas  | 46 | <b>309 17</b> sunvas | 56 | <b>30937</b> sunvas | 56 | <b>31002</b> sunvas  | 36 | <b>31018</b> sunvas  | 64 | <b>31036</b> sunvas | 46 |
|                      |    |                      |    |                     |    | J = 3                |    |                      |    |                     |    |
| <b>30907</b> sunvas  | 56 | <b>309 18</b> sunvas | 62 | <b>30938</b> sunvas | 63 | <b>31003</b> sunvas  | 40 | <b>31021</b> sunvas  | 30 | <b>31037</b> sunvas | 56 |
|                      |    |                      |    |                     |    |                      |    |                      |    |                     |    |
| <b>30908</b> sunvas  | 62 | <b>30921</b> sunvas  | 30 | <b>30941</b> sunvas | 30 | <b>31006</b> sunvas  | 46 | <b>31025</b> sunvas  | 52 | <b>31042</b> sunvas | 36 |
|                      |    |                      |    |                     |    |                      |    |                      |    |                     |    |
| <b>309 11</b> sunvas | 30 | <b>30923</b> sunvas  | 41 | <b>30947</b> sunvas | 57 | <b>31007</b> sunvas  | 64 | <b>31027</b> sunvas  | 30 | <b>31054</b> sunvas | 52 |

## sunday – Quality fabrics in sunsilk and sunvas

| <b>31552</b> sunvas  | 66 | <b>31574</b> sunvas  | 32 | <b>315 92</b> sunvas | 62 | <b>32401</b> sunsilk  | 36 | <b>324 38</b> sunsilk | 64 | <b>32473</b> sunsilk  | 40                                            |
|----------------------|----|----------------------|----|----------------------|----|-----------------------|----|-----------------------|----|-----------------------|-----------------------------------------------|
|                      |    |                      |    | A RESTRICT           |    |                       |    |                       |    |                       |                                               |
| <b>31553</b> sunvas  | 66 | <b>315 75</b> sunvas | 36 | <b>31593</b> sunvas  | 66 | <b>32403</b> sunsilk  | 40 | <b>324 39</b> sunsilk | 62 | <b>32475</b> sunsilk  | 52                                            |
|                      | Ш  | 11111                |    |                      |    |                       |    |                       |    |                       |                                               |
| <b>31555</b> sunvas  | 52 | <b>31576</b> sunvas  | 31 | <b>315 94</b> sunvas | 67 | <b>324 09</b> sunsilk | 30 | <b>32447</b> sunsilk  | 57 | <b>32476</b> sunsilk  | 46                                            |
|                      |    |                      |    |                      |    |                       |    |                       |    |                       |                                               |
| <b>315 65</b> sunvas | 42 | <b>31579</b> sunvas  | 59 | <b>31595</b> sunvas  | 62 | <b>324 14</b> sunsilk | 62 | <b>32449</b> sunsilk  | 56 | <b>32501</b> sunsilk  | 30                                            |
|                      |    |                      |    |                      |    |                       |    |                       |    |                       |                                               |
| <b>315 66</b> sunvas | 42 | <b>31582</b> sunvas  | 36 | <b>31597</b> sunvas  | 64 | <b>324 17</b> sunsilk | 56 | <b>32453</b> sunsilk  | 40 | <b>325 02</b> sunsilk | 40                                            |
|                      |    |                      |    |                      |    |                       |    |                       |    |                       |                                               |
| <b>315 67</b> sunvas | 59 | <b>31586</b> sunvas  | 48 |                      |    | <b>324 33</b> sunsilk | 40 | <b>32456</b> sunsilk  | 46 | <b>325 05</b> sunsilk | 52                                            |
|                      | Ш  |                      |    |                      |    |                       |    |                       |    |                       |                                               |
| <b>315 69</b> sunvas | 59 | <b>31587</b> sunvas  | 59 |                      |    | <b>32434</b> sunsilk  | 57 | <b>32467</b> sunsilk  | 62 | <b>325 06</b> sunsilk | 46                                            |
|                      |    |                      |    |                      |    |                       |    |                       |    |                       | ununununununun<br>ununununununun<br>ununununu |
| <b>31571</b> sunvas  | 32 | <b>31590</b> sunvas  | 48 |                      |    | <b>32437</b> sunsilk  | 56 | <b>32471</b> sunsilk  | 30 | <b>325 07</b> sunsilk | 62                                            |