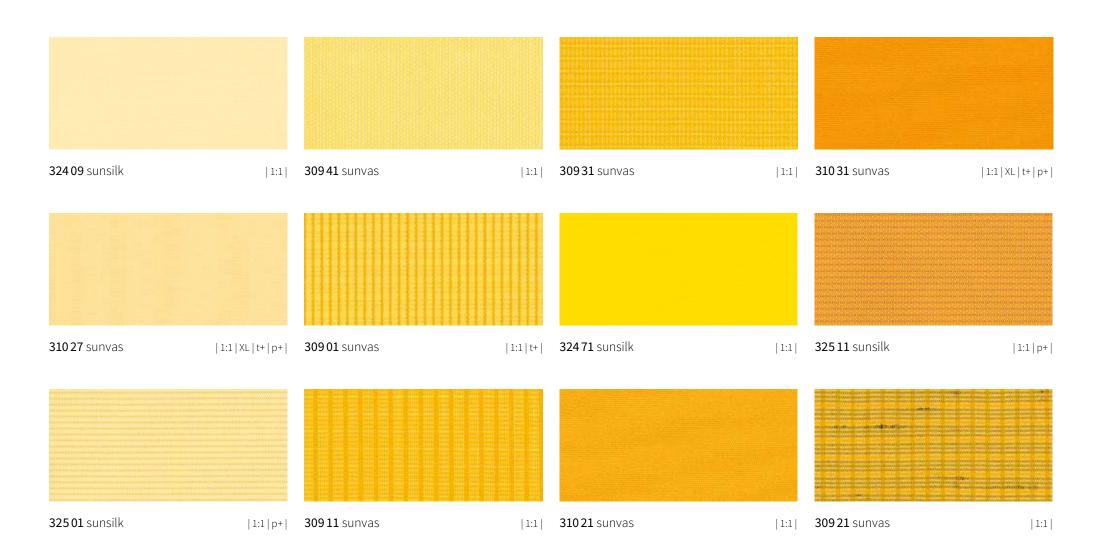

## **sun**day **yellow**

Our spot outside. A feast for the senses.

## sunday yellow

## **sun**day **yellow**

**32801** sunsilk

| III 24 cm |

**312 01** sunvas | III 30 cm |