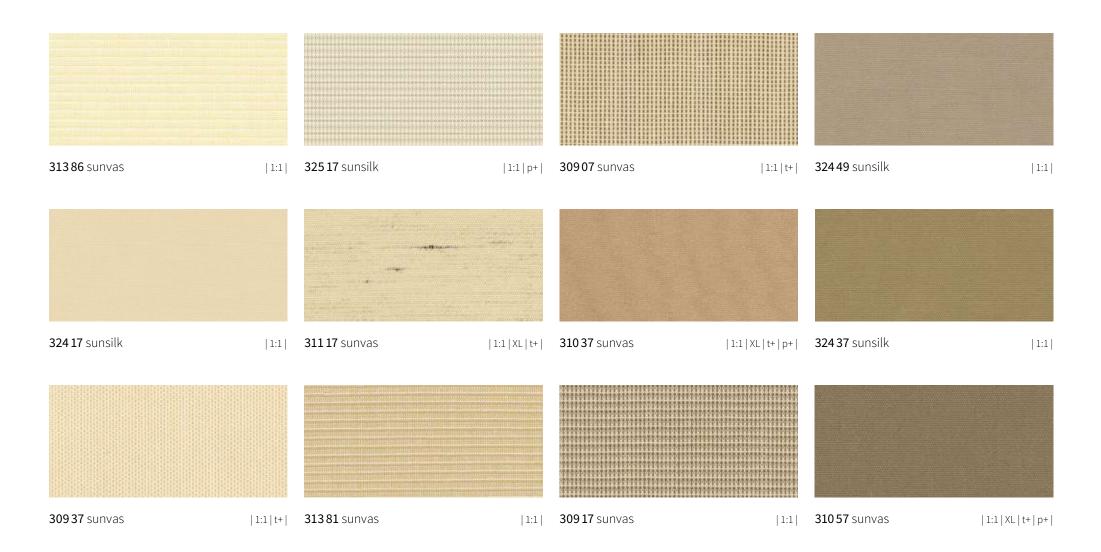

## sunday – Quality fabrics in sunsilk and sunvas

| <b>30901</b> sunvas  | 30 | <b>30912</b> sunvas  | 36 | <b>30926</b> sunvas | 46 | <b>30948</b> sunvas  | 63 | <b>31008</b> sunvas  | 63 | <b>31028</b> sunvas | 64 |
|----------------------|----|----------------------|----|---------------------|----|----------------------|----|----------------------|----|---------------------|----|
|                      |    |                      |    |                     |    |                      |    |                      |    |                     |    |
| <b>30902</b> sunvas  | 40 | <b>309 13</b> sunvas | 40 | <b>30927</b> sunvas | 62 | <b>309 57</b> sunvas | 57 | <b>31009</b> sunvas  | 62 | <b>31031</b> sunvas | 30 |
|                      |    |                      |    |                     |    |                      |    |                      |    |                     |    |
| <b>30903</b> sunvas  | 40 | <b>309 15</b> sunvas | 52 | <b>30928</b> sunvas | 64 | <b>30958</b> sunvas  | 64 | <b>310 13</b> sunvas | 40 | <b>31033</b> sunvas | 40 |
|                      |    |                      |    |                     |    |                      |    |                      |    |                     |    |
| <b>30905</b> sunvas  | 52 | <b>309 16</b> sunvas | 46 | <b>30931</b> sunvas | 30 | <b>30974</b> sunvas  | 40 | <b>310 16</b> sunvas | 46 | <b>31035</b> sunvas | 52 |
|                      |    |                      |    |                     |    |                      |    |                      |    |                     |    |
| <b>30906</b> sunvas  | 46 | <b>309 17</b> sunvas | 56 | <b>30937</b> sunvas | 56 | <b>31002</b> sunvas  | 36 | <b>31018</b> sunvas  | 64 | <b>31036</b> sunvas | 46 |
|                      |    |                      |    |                     |    | J = 3                |    |                      |    |                     |    |
| <b>30907</b> sunvas  | 56 | <b>309 18</b> sunvas | 62 | <b>30938</b> sunvas | 63 | <b>31003</b> sunvas  | 40 | <b>31021</b> sunvas  | 30 | <b>31037</b> sunvas | 56 |
|                      |    |                      |    |                     |    |                      |    |                      |    |                     |    |
| <b>30908</b> sunvas  | 62 | <b>30921</b> sunvas  | 30 | <b>30941</b> sunvas | 30 | <b>31006</b> sunvas  | 46 | <b>31025</b> sunvas  | 52 | <b>31042</b> sunvas | 36 |
|                      |    |                      |    |                     |    |                      |    |                      |    |                     |    |
| <b>309 11</b> sunvas | 30 | <b>30923</b> sunvas  | 41 | <b>30947</b> sunvas | 57 | <b>31007</b> sunvas  | 64 | <b>31027</b> sunvas  | 30 | <b>31054</b> sunvas | 52 |

## sunday – Quality fabrics in sunsilk and sunvas

| <b>31552</b> sunvas  | 66 | <b>31574</b> sunvas  | 32 | <b>315 92</b> sunvas | 62 | <b>32401</b> sunsilk  | 36 | <b>324 38</b> sunsilk | 64 | <b>32473</b> sunsilk  | 40                                            |
|----------------------|----|----------------------|----|----------------------|----|-----------------------|----|-----------------------|----|-----------------------|-----------------------------------------------|
|                      |    |                      |    | A RESTRICT           |    |                       |    |                       |    |                       |                                               |
| <b>31553</b> sunvas  | 66 | <b>315 75</b> sunvas | 36 | <b>31593</b> sunvas  | 66 | <b>32403</b> sunsilk  | 40 | <b>324 39</b> sunsilk | 62 | <b>32475</b> sunsilk  | 52                                            |
|                      | Ш  | 11111                |    |                      |    |                       |    |                       |    |                       |                                               |
| <b>31555</b> sunvas  | 52 | <b>31576</b> sunvas  | 31 | <b>315 94</b> sunvas | 67 | <b>324 09</b> sunsilk | 30 | <b>32447</b> sunsilk  | 57 | <b>32476</b> sunsilk  | 46                                            |
|                      |    |                      |    |                      |    |                       |    |                       |    |                       |                                               |
| <b>315 65</b> sunvas | 42 | <b>31579</b> sunvas  | 59 | <b>31595</b> sunvas  | 62 | <b>324 14</b> sunsilk | 62 | <b>32449</b> sunsilk  | 56 | <b>32501</b> sunsilk  | 30                                            |
|                      |    |                      |    |                      |    |                       |    |                       |    |                       |                                               |
| <b>315 66</b> sunvas | 42 | <b>31582</b> sunvas  | 36 | <b>31597</b> sunvas  | 64 | <b>324 17</b> sunsilk | 56 | <b>32453</b> sunsilk  | 40 | <b>325 02</b> sunsilk | 40                                            |
|                      |    |                      |    |                      |    |                       |    |                       |    |                       |                                               |
| <b>315 67</b> sunvas | 59 | <b>31586</b> sunvas  | 48 |                      |    | <b>324 33</b> sunsilk | 40 | <b>32456</b> sunsilk  | 46 | <b>325 05</b> sunsilk | 52                                            |
|                      | Ш  |                      |    |                      |    |                       |    |                       |    |                       |                                               |
| <b>315 69</b> sunvas | 59 | <b>31587</b> sunvas  | 59 |                      |    | <b>32434</b> sunsilk  | 57 | <b>32467</b> sunsilk  | 62 | <b>325 06</b> sunsilk | 46                                            |
|                      |    |                      |    |                      |    |                       |    |                       |    |                       | ununununununun<br>ununununununun<br>ununununu |
| <b>31571</b> sunvas  | 32 | <b>31590</b> sunvas  | 48 |                      |    | <b>32437</b> sunsilk  | 56 | <b>32471</b> sunsilk  | 30 | <b>325 07</b> sunsilk | 62                                            |

## sunday – Quality fabrics in sunsilk and sunvas