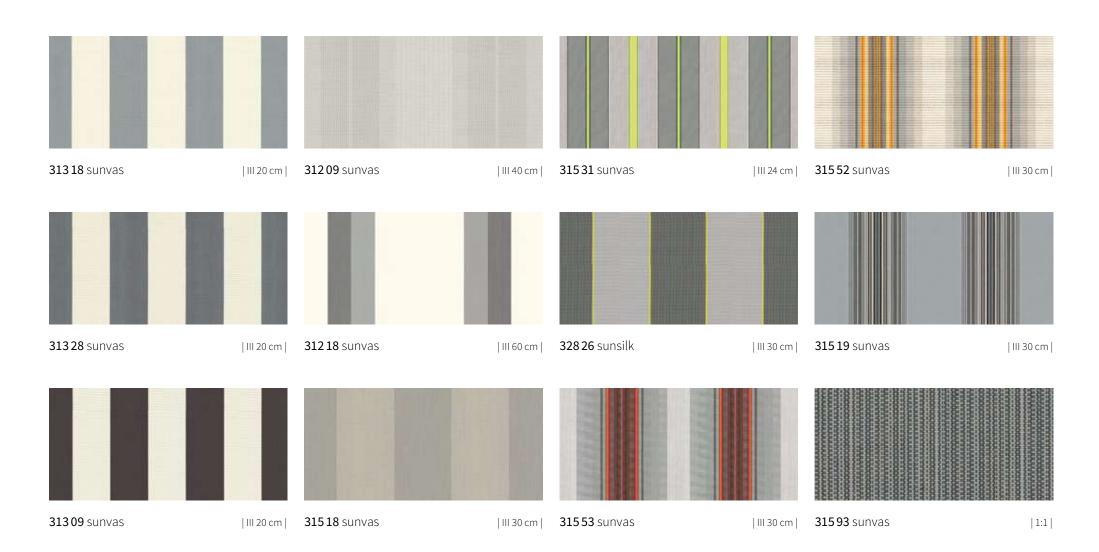

### markilux sunday collection

Makes every day a Sunday. Choose your personal favourite pattern from seven different colour families – in the tried and tested qualities sunsilk and sunvas, from page 28.

## **sun**day **yellow**

Our spot outside. A feast for the senses.

## sunday yellow

## **sun**day **yellow**

**32801** sunsilk

| III 24 cm |

**312 01** sunvas | III 30 cm |