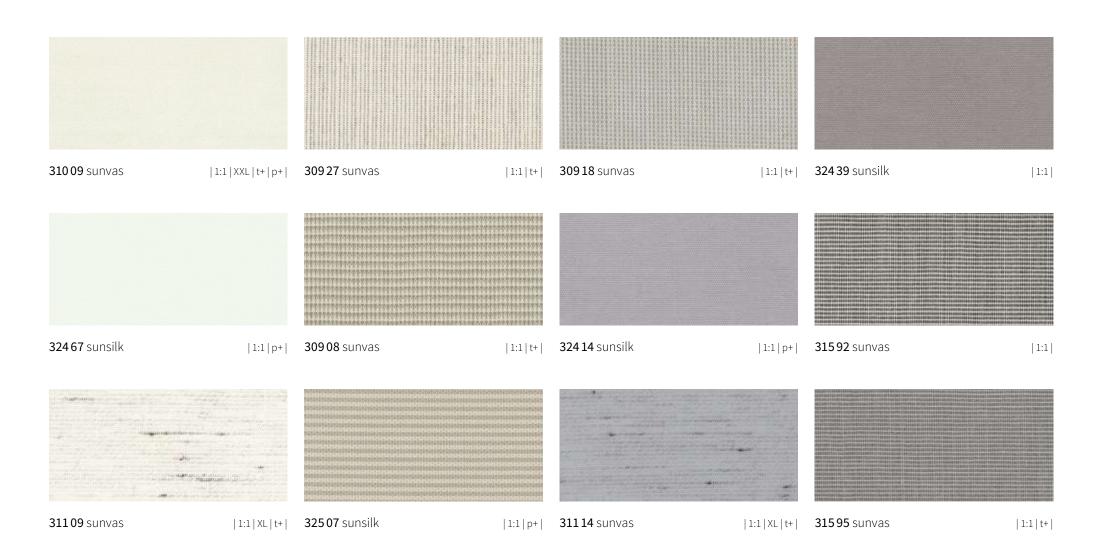

## sunday – Quality fabrics in sunsilk and sunvas

| <b>30901</b> sunvas  | 30 | <b>30912</b> sunvas  | 36 | <b>30926</b> sunvas | 46 | <b>30948</b> sunvas  | 63 | <b>31008</b> sunvas  | 63 | <b>31028</b> sunvas | 64 |
|----------------------|----|----------------------|----|---------------------|----|----------------------|----|----------------------|----|---------------------|----|
|                      |    |                      |    |                     |    |                      |    |                      |    |                     |    |
| <b>30902</b> sunvas  | 40 | <b>309 13</b> sunvas | 40 | <b>30927</b> sunvas | 62 | <b>309 57</b> sunvas | 57 | <b>31009</b> sunvas  | 62 | <b>31031</b> sunvas | 30 |
|                      |    |                      |    |                     |    |                      |    |                      |    |                     |    |
| <b>30903</b> sunvas  | 40 | <b>309 15</b> sunvas | 52 | <b>30928</b> sunvas | 64 | <b>30958</b> sunvas  | 64 | <b>310 13</b> sunvas | 40 | <b>31033</b> sunvas | 40 |
|                      |    |                      |    |                     |    |                      |    |                      |    |                     |    |
| <b>30905</b> sunvas  | 52 | <b>309 16</b> sunvas | 46 | <b>30931</b> sunvas | 30 | <b>30974</b> sunvas  | 40 | <b>310 16</b> sunvas | 46 | <b>31035</b> sunvas | 52 |
|                      |    |                      |    |                     |    |                      |    |                      |    |                     |    |
| <b>30906</b> sunvas  | 46 | <b>309 17</b> sunvas | 56 | <b>30937</b> sunvas | 56 | <b>31002</b> sunvas  | 36 | <b>31018</b> sunvas  | 64 | <b>31036</b> sunvas | 46 |
|                      |    |                      |    |                     |    | J = 3                |    |                      |    |                     |    |
| <b>30907</b> sunvas  | 56 | <b>309 18</b> sunvas | 62 | <b>30938</b> sunvas | 63 | <b>31003</b> sunvas  | 40 | <b>31021</b> sunvas  | 30 | <b>31037</b> sunvas | 56 |
|                      |    |                      |    |                     |    |                      |    |                      |    |                     |    |
| <b>30908</b> sunvas  | 62 | <b>30921</b> sunvas  | 30 | <b>30941</b> sunvas | 30 | <b>31006</b> sunvas  | 46 | <b>31025</b> sunvas  | 52 | <b>31042</b> sunvas | 36 |
|                      |    |                      |    |                     |    |                      |    |                      |    |                     |    |
| <b>309 11</b> sunvas | 30 | <b>30923</b> sunvas  | 41 | <b>30947</b> sunvas | 57 | <b>31007</b> sunvas  | 64 | <b>31027</b> sunvas  | 30 | <b>31054</b> sunvas | 52 |

## sunday – Quality fabrics in sunsilk and sunvas

| <b>31552</b> sunvas  | 66 | <b>31574</b> sunvas  | 32 | <b>315 92</b> sunvas | 62 | <b>32401</b> sunsilk  | 36 | <b>324 38</b> sunsilk | 64 | <b>32473</b> sunsilk  | 40                                            |
|----------------------|----|----------------------|----|----------------------|----|-----------------------|----|-----------------------|----|-----------------------|-----------------------------------------------|
|                      |    |                      |    | A RESTRICT           |    |                       |    |                       |    |                       |                                               |
| <b>31553</b> sunvas  | 66 | <b>315 75</b> sunvas | 36 | <b>31593</b> sunvas  | 66 | <b>32403</b> sunsilk  | 40 | <b>324 39</b> sunsilk | 62 | <b>32475</b> sunsilk  | 52                                            |
|                      | Ш  | 11111                |    |                      |    |                       |    |                       |    |                       |                                               |
| <b>31555</b> sunvas  | 52 | <b>31576</b> sunvas  | 31 | <b>315 94</b> sunvas | 67 | <b>324 09</b> sunsilk | 30 | <b>32447</b> sunsilk  | 57 | <b>32476</b> sunsilk  | 46                                            |
|                      |    |                      |    |                      |    |                       |    |                       |    |                       |                                               |
| <b>315 65</b> sunvas | 42 | <b>31579</b> sunvas  | 59 | <b>31595</b> sunvas  | 62 | <b>324 14</b> sunsilk | 62 | <b>32449</b> sunsilk  | 56 | <b>32501</b> sunsilk  | 30                                            |
|                      |    |                      |    |                      |    |                       |    |                       |    |                       |                                               |
| <b>315 66</b> sunvas | 42 | <b>31582</b> sunvas  | 36 | <b>31597</b> sunvas  | 64 | <b>324 17</b> sunsilk | 56 | <b>32453</b> sunsilk  | 40 | <b>325 02</b> sunsilk | 40                                            |
|                      |    |                      |    |                      |    |                       |    |                       |    |                       |                                               |
| <b>315 67</b> sunvas | 59 | <b>31586</b> sunvas  | 48 |                      |    | <b>324 33</b> sunsilk | 40 | <b>32456</b> sunsilk  | 46 | <b>325 05</b> sunsilk | 52                                            |
|                      | Ш  |                      |    |                      |    |                       |    |                       |    |                       |                                               |
| <b>315 69</b> sunvas | 59 | <b>31587</b> sunvas  | 59 |                      |    | <b>32434</b> sunsilk  | 57 | <b>32467</b> sunsilk  | 62 | <b>325 06</b> sunsilk | 46                                            |
|                      |    |                      |    |                      |    |                       |    |                       |    |                       | ununununununun<br>ununununununun<br>ununununu |
| <b>31571</b> sunvas  | 32 | <b>31590</b> sunvas  | 48 |                      |    | <b>32437</b> sunsilk  | 56 | <b>32471</b> sunsilk  | 30 | <b>325 07</b> sunsilk | 62                                            |

## sunday – Quality fabrics in sunsilk and sunvas