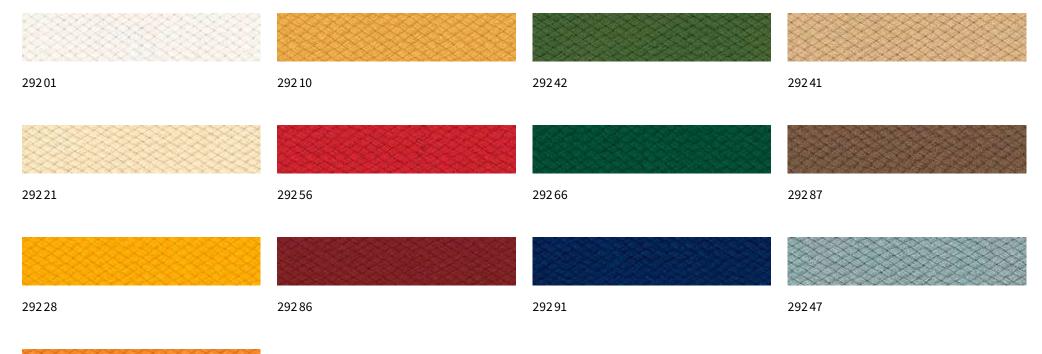

## sunday – Quality fabrics in sunsilk and sunvas

| <b>30901</b> sunvas  | 30 | <b>30912</b> sunvas  | 36 | <b>30926</b> sunvas | 46 | <b>30948</b> sunvas  | 63 | <b>31008</b> sunvas  | 63 | <b>31028</b> sunvas | 64 |
|----------------------|----|----------------------|----|---------------------|----|----------------------|----|----------------------|----|---------------------|----|
|                      |    |                      |    |                     |    |                      |    |                      |    |                     |    |
| <b>30902</b> sunvas  | 40 | <b>309 13</b> sunvas | 40 | <b>30927</b> sunvas | 62 | <b>309 57</b> sunvas | 57 | <b>31009</b> sunvas  | 62 | <b>31031</b> sunvas | 30 |
|                      |    |                      |    |                     |    |                      |    |                      |    |                     |    |
| <b>30903</b> sunvas  | 40 | <b>309 15</b> sunvas | 52 | <b>30928</b> sunvas | 64 | <b>30958</b> sunvas  | 64 | <b>310 13</b> sunvas | 40 | <b>31033</b> sunvas | 40 |
|                      |    |                      |    |                     |    |                      |    |                      |    |                     |    |
| <b>30905</b> sunvas  | 52 | <b>309 16</b> sunvas | 46 | <b>30931</b> sunvas | 30 | <b>30974</b> sunvas  | 40 | <b>310 16</b> sunvas | 46 | <b>31035</b> sunvas | 52 |
|                      |    |                      |    |                     |    |                      |    |                      |    |                     |    |
| <b>30906</b> sunvas  | 46 | <b>309 17</b> sunvas | 56 | <b>30937</b> sunvas | 56 | <b>31002</b> sunvas  | 36 | <b>31018</b> sunvas  | 64 | <b>31036</b> sunvas | 46 |
|                      |    |                      |    |                     |    | J = 3                |    |                      |    |                     |    |
| <b>30907</b> sunvas  | 56 | <b>309 18</b> sunvas | 62 | <b>30938</b> sunvas | 63 | <b>31003</b> sunvas  | 40 | <b>31021</b> sunvas  | 30 | <b>31037</b> sunvas | 56 |
|                      |    |                      |    |                     |    |                      |    |                      |    |                     |    |
| <b>30908</b> sunvas  | 62 | <b>30921</b> sunvas  | 30 | <b>30941</b> sunvas | 30 | <b>31006</b> sunvas  | 46 | <b>31025</b> sunvas  | 52 | <b>31042</b> sunvas | 36 |
|                      |    |                      |    |                     |    |                      |    |                      |    |                     |    |
| <b>309 11</b> sunvas | 30 | <b>30923</b> sunvas  | 41 | <b>30947</b> sunvas | 57 | <b>31007</b> sunvas  | 64 | <b>31027</b> sunvas  | 30 | <b>31054</b> sunvas | 52 |

## sunday – Quality fabrics in sunsilk and sunvas

| <b>31552</b> sunvas  | 66 | <b>31574</b> sunvas  | 32 | <b>315 92</b> sunvas | 62 | <b>32401</b> sunsilk  | 36 | <b>324 38</b> sunsilk | 64 | <b>32473</b> sunsilk  | 40                                            |
|----------------------|----|----------------------|----|----------------------|----|-----------------------|----|-----------------------|----|-----------------------|-----------------------------------------------|
|                      |    |                      |    | A RESTRICT           |    |                       |    |                       |    |                       |                                               |
| <b>31553</b> sunvas  | 66 | <b>315 75</b> sunvas | 36 | <b>31593</b> sunvas  | 66 | <b>32403</b> sunsilk  | 40 | <b>324 39</b> sunsilk | 62 | <b>32475</b> sunsilk  | 52                                            |
|                      | Ш  | 11111                |    |                      |    |                       |    |                       |    |                       |                                               |
| <b>31555</b> sunvas  | 52 | <b>31576</b> sunvas  | 31 | <b>315 94</b> sunvas | 67 | <b>324 09</b> sunsilk | 30 | <b>32447</b> sunsilk  | 57 | <b>32476</b> sunsilk  | 46                                            |
|                      |    |                      |    |                      |    |                       |    |                       |    |                       |                                               |
| <b>315 65</b> sunvas | 42 | <b>31579</b> sunvas  | 59 | <b>31595</b> sunvas  | 62 | <b>324 14</b> sunsilk | 62 | <b>32449</b> sunsilk  | 56 | <b>32501</b> sunsilk  | 30                                            |
|                      |    |                      |    |                      |    |                       |    |                       |    |                       |                                               |
| <b>315 66</b> sunvas | 42 | <b>31582</b> sunvas  | 36 | <b>31597</b> sunvas  | 64 | <b>324 17</b> sunsilk | 56 | <b>32453</b> sunsilk  | 40 | <b>325 02</b> sunsilk | 40                                            |
|                      |    |                      |    |                      |    |                       |    |                       |    |                       |                                               |
| <b>315 67</b> sunvas | 59 | <b>31586</b> sunvas  | 48 |                      |    | <b>324 33</b> sunsilk | 40 | <b>32456</b> sunsilk  | 46 | <b>325 05</b> sunsilk | 52                                            |
|                      | Ш  |                      |    |                      |    |                       |    |                       |    |                       |                                               |
| <b>315 69</b> sunvas | 59 | <b>31587</b> sunvas  | 59 |                      |    | <b>32434</b> sunsilk  | 57 | <b>32467</b> sunsilk  | 62 | <b>325 06</b> sunsilk | 46                                            |
|                      |    |                      |    |                      |    |                       |    |                       |    |                       | ununununununun<br>ununununununun<br>ununununu |
| <b>31571</b> sunvas  | 32 | <b>31590</b> sunvas  | 48 |                      |    | <b>32437</b> sunsilk  | 56 | <b>32471</b> sunsilk  | 30 | <b>325 07</b> sunsilk | 62                                            |