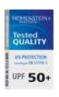

With an Ultraviolet Protection Factor (UPF) of 50+, all solid markilux awning covers made from sunsilk or sunvas offer the highest possible degree of UV protection for fabrics. Your skin's own protection factor is enhanced by a factor of more than 50. This allows you to enjoy sunny days for longer, without risk.