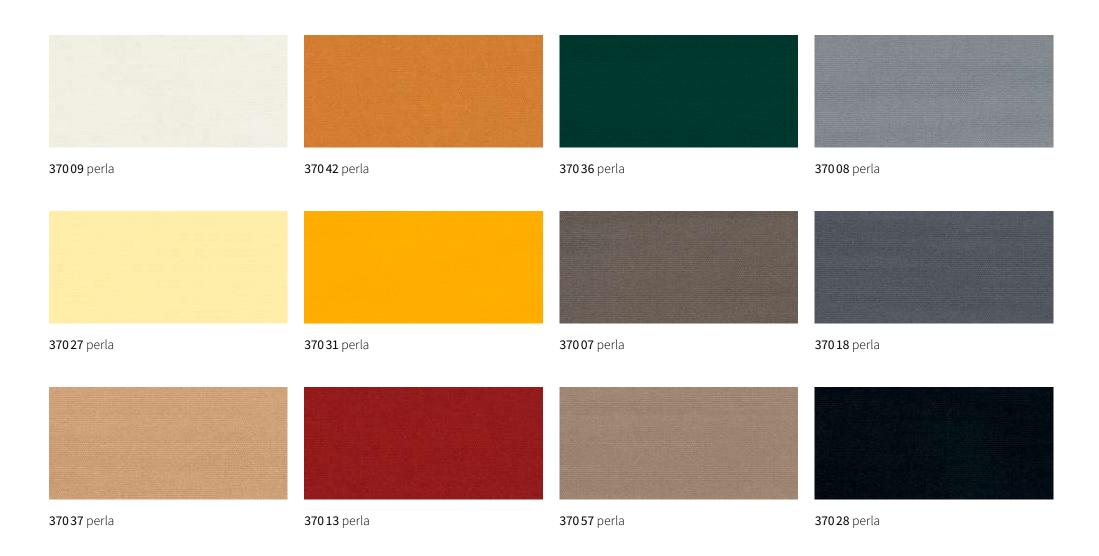

## specials perla

### This water-repellent sunvas fabric is an effective protection against both sun and rain

The high-tech fabric with weatherproof and waterproof finish provides optimum protection against rain, and, with a UPF of 50+, the greatest possible UV protection under an awning. perla has a transparent coating. This means the coated and uncoated sides of the material are virtually indistinguishable.