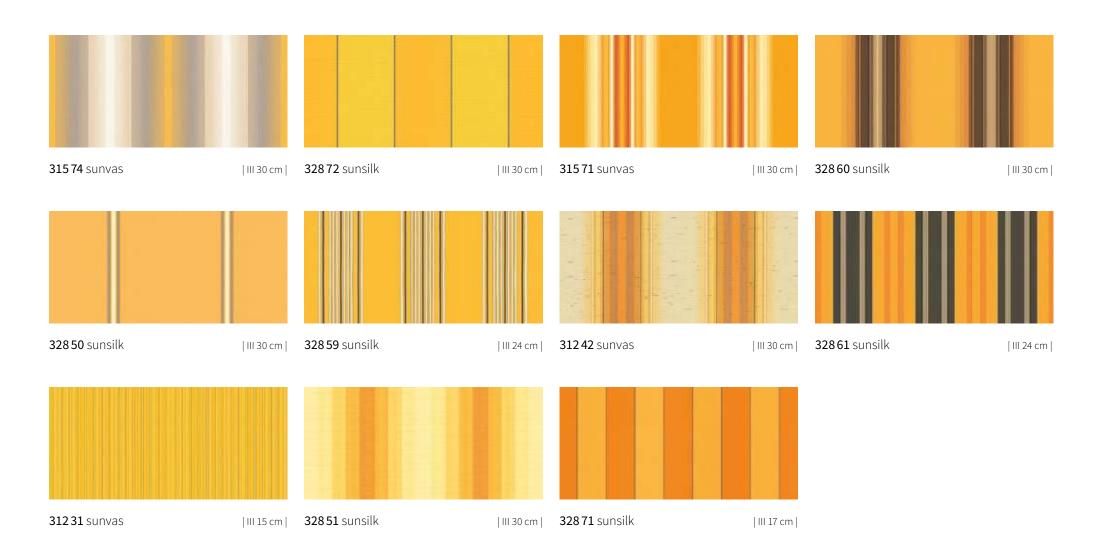

## **sun**day **orange**

Our own time. Fantastically beautiful.

<sup>| \* |</sup> Only for folding-arm awnings / pergola; a symmetrical pattern repeat cannot be guaranteed | p+ | This fabric is also available as perla / perla FR

## **sun**day **orange**

**32802** sunsilk

| III 24 cm |

**328 12** sunsilk

| III 40 cm |