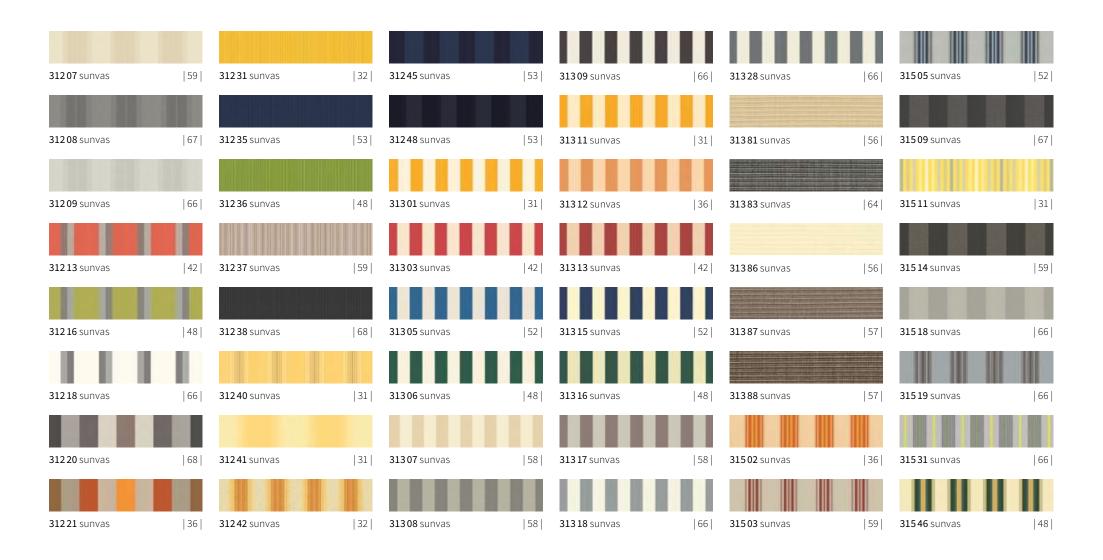

### markilux sunday collection

Makes every day a Sunday. Choose your personal favourite pattern from seven different colour families – in the tried and tested qualities sunsilk and sunvas, from page 28.

## sunday – Quality fabrics in sunsilk and sunvas

| <b>30901</b> sunvas  | 30 | <b>30912</b> sunvas  | 36 | <b>30926</b> sunvas | 46 | <b>30948</b> sunvas  | 63 | <b>31008</b> sunvas  | 63 | <b>31028</b> sunvas | 64 |
|----------------------|----|----------------------|----|---------------------|----|----------------------|----|----------------------|----|---------------------|----|
|                      |    |                      |    |                     |    |                      |    |                      |    |                     |    |
| <b>30902</b> sunvas  | 40 | <b>309 13</b> sunvas | 40 | <b>30927</b> sunvas | 62 | <b>309 57</b> sunvas | 57 | <b>31009</b> sunvas  | 62 | <b>31031</b> sunvas | 30 |
|                      |    |                      |    |                     |    |                      |    |                      |    |                     |    |
| <b>30903</b> sunvas  | 40 | <b>309 15</b> sunvas | 52 | <b>30928</b> sunvas | 64 | <b>30958</b> sunvas  | 64 | <b>310 13</b> sunvas | 40 | <b>31033</b> sunvas | 40 |
|                      |    |                      |    |                     |    |                      |    |                      |    |                     |    |
| <b>30905</b> sunvas  | 52 | <b>309 16</b> sunvas | 46 | <b>30931</b> sunvas | 30 | <b>30974</b> sunvas  | 40 | <b>310 16</b> sunvas | 46 | <b>31035</b> sunvas | 52 |
|                      |    |                      |    |                     |    |                      |    |                      |    |                     |    |
| <b>30906</b> sunvas  | 46 | <b>309 17</b> sunvas | 56 | <b>30937</b> sunvas | 56 | <b>31002</b> sunvas  | 36 | <b>31018</b> sunvas  | 64 | <b>31036</b> sunvas | 46 |
|                      |    |                      |    |                     |    | J = 3                |    |                      |    |                     |    |
| <b>30907</b> sunvas  | 56 | <b>309 18</b> sunvas | 62 | <b>30938</b> sunvas | 63 | <b>31003</b> sunvas  | 40 | <b>31021</b> sunvas  | 30 | <b>31037</b> sunvas | 56 |
|                      |    |                      |    |                     |    |                      |    |                      |    |                     |    |
| <b>30908</b> sunvas  | 62 | <b>30921</b> sunvas  | 30 | <b>30941</b> sunvas | 30 | <b>31006</b> sunvas  | 46 | <b>31025</b> sunvas  | 52 | <b>31042</b> sunvas | 36 |
|                      |    |                      |    |                     |    |                      |    |                      |    |                     |    |
| <b>309 11</b> sunvas | 30 | <b>30923</b> sunvas  | 41 | <b>30947</b> sunvas | 57 | <b>31007</b> sunvas  | 64 | <b>31027</b> sunvas  | 30 | <b>31054</b> sunvas | 52 |

## sunday – Quality fabrics in sunsilk and sunvas

| <b>31552</b> sunvas  | 66 | <b>31574</b> sunvas  | 32 | <b>315 92</b> sunvas | 62 | <b>32401</b> sunsilk  | 36 | <b>324 38</b> sunsilk | 64 | <b>32473</b> sunsilk  | 40                                            |
|----------------------|----|----------------------|----|----------------------|----|-----------------------|----|-----------------------|----|-----------------------|-----------------------------------------------|
|                      |    |                      |    | A RESTRICT           |    |                       |    |                       |    |                       |                                               |
| <b>31553</b> sunvas  | 66 | <b>315 75</b> sunvas | 36 | <b>31593</b> sunvas  | 66 | <b>32403</b> sunsilk  | 40 | <b>324 39</b> sunsilk | 62 | <b>32475</b> sunsilk  | 52                                            |
|                      | Ш  | 11111                |    |                      |    |                       |    |                       |    |                       |                                               |
| <b>31555</b> sunvas  | 52 | <b>31576</b> sunvas  | 31 | <b>315 94</b> sunvas | 67 | <b>324 09</b> sunsilk | 30 | <b>32447</b> sunsilk  | 57 | <b>32476</b> sunsilk  | 46                                            |
|                      |    |                      |    |                      |    |                       |    |                       |    |                       |                                               |
| <b>315 65</b> sunvas | 42 | <b>31579</b> sunvas  | 59 | <b>31595</b> sunvas  | 62 | <b>324 14</b> sunsilk | 62 | <b>32449</b> sunsilk  | 56 | <b>32501</b> sunsilk  | 30                                            |
|                      |    |                      |    |                      |    |                       |    |                       |    |                       |                                               |
| <b>315 66</b> sunvas | 42 | <b>31582</b> sunvas  | 36 | <b>31597</b> sunvas  | 64 | <b>324 17</b> sunsilk | 56 | <b>32453</b> sunsilk  | 40 | <b>325 02</b> sunsilk | 40                                            |
|                      |    |                      |    |                      |    |                       |    |                       |    |                       |                                               |
| <b>315 67</b> sunvas | 59 | <b>31586</b> sunvas  | 48 |                      |    | <b>324 33</b> sunsilk | 40 | <b>32456</b> sunsilk  | 46 | <b>325 05</b> sunsilk | 52                                            |
|                      | Ш  |                      |    |                      |    |                       |    |                       |    |                       |                                               |
| <b>315 69</b> sunvas | 59 | <b>31587</b> sunvas  | 59 |                      |    | <b>32434</b> sunsilk  | 57 | <b>32467</b> sunsilk  | 62 | <b>325 06</b> sunsilk | 46                                            |
|                      |    |                      |    |                      |    |                       |    |                       |    |                       | ununununununun<br>ununununununun<br>ununununu |
| <b>31571</b> sunvas  | 32 | <b>31590</b> sunvas  | 48 |                      |    | <b>32437</b> sunsilk  | 56 | <b>32471</b> sunsilk  | 30 | <b>325 07</b> sunsilk | 62                                            |

## sunday – Quality fabrics in sunsilk and sunvas