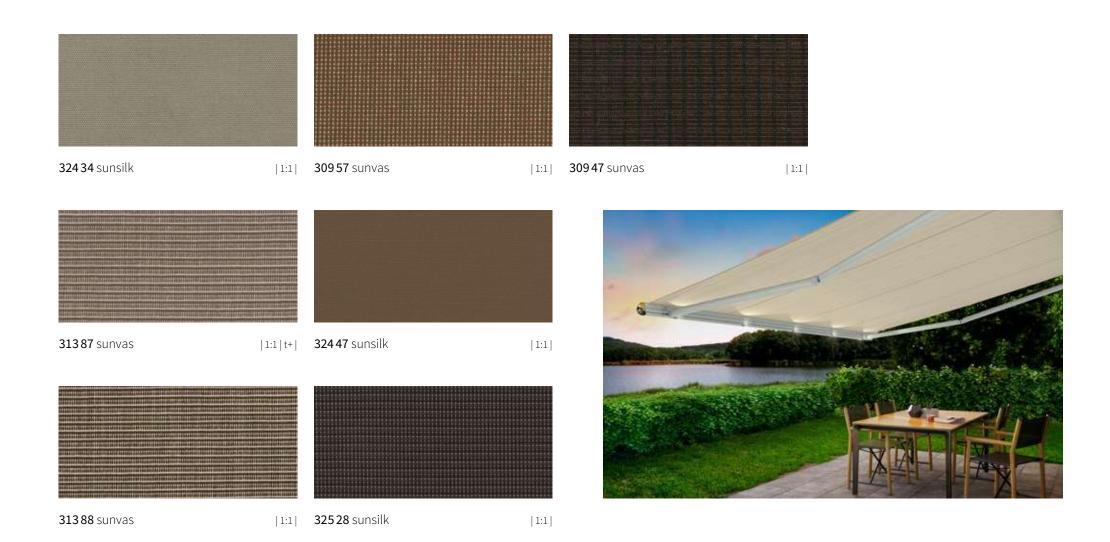

## sunday – Quality fabrics in sunsilk and sunvas

| <b>30901</b> sunvas  | 30 | <b>30912</b> sunvas  | 36 | <b>30926</b> sunvas | 46 | <b>30948</b> sunvas  | 63 | <b>31008</b> sunvas  | 63 | <b>31028</b> sunvas | 64 |
|----------------------|----|----------------------|----|---------------------|----|----------------------|----|----------------------|----|---------------------|----|
|                      |    |                      |    |                     |    |                      |    |                      |    |                     |    |
| <b>30902</b> sunvas  | 40 | <b>309 13</b> sunvas | 40 | <b>30927</b> sunvas | 62 | <b>309 57</b> sunvas | 57 | <b>31009</b> sunvas  | 62 | <b>31031</b> sunvas | 30 |
|                      |    |                      |    |                     |    |                      |    |                      |    |                     |    |
| <b>30903</b> sunvas  | 40 | <b>309 15</b> sunvas | 52 | <b>30928</b> sunvas | 64 | <b>30958</b> sunvas  | 64 | <b>310 13</b> sunvas | 40 | <b>31033</b> sunvas | 40 |
|                      |    |                      |    |                     |    |                      |    |                      |    |                     |    |
| <b>30905</b> sunvas  | 52 | <b>309 16</b> sunvas | 46 | <b>30931</b> sunvas | 30 | <b>30974</b> sunvas  | 40 | <b>310 16</b> sunvas | 46 | <b>31035</b> sunvas | 52 |
|                      |    |                      |    |                     |    |                      |    |                      |    |                     |    |
| <b>30906</b> sunvas  | 46 | <b>309 17</b> sunvas | 56 | <b>30937</b> sunvas | 56 | <b>31002</b> sunvas  | 36 | <b>31018</b> sunvas  | 64 | <b>31036</b> sunvas | 46 |
|                      |    |                      |    |                     |    | J = 3                |    |                      |    |                     |    |
| <b>30907</b> sunvas  | 56 | <b>309 18</b> sunvas | 62 | <b>30938</b> sunvas | 63 | <b>31003</b> sunvas  | 40 | <b>31021</b> sunvas  | 30 | <b>31037</b> sunvas | 56 |
|                      |    |                      |    |                     |    |                      |    |                      |    |                     |    |
| <b>30908</b> sunvas  | 62 | <b>30921</b> sunvas  | 30 | <b>30941</b> sunvas | 30 | <b>31006</b> sunvas  | 46 | <b>31025</b> sunvas  | 52 | <b>31042</b> sunvas | 36 |
|                      |    |                      |    |                     |    |                      |    |                      |    |                     |    |
| <b>309 11</b> sunvas | 30 | <b>30923</b> sunvas  | 41 | <b>30947</b> sunvas | 57 | <b>31007</b> sunvas  | 64 | <b>31027</b> sunvas  | 30 | <b>31054</b> sunvas | 52 |

## sunday – Quality fabrics in sunsilk and sunvas

| <b>31552</b> sunvas  | 66 | <b>31574</b> sunvas  | 32 | <b>315 92</b> sunvas | 62 | <b>32401</b> sunsilk  | 36 | <b>324 38</b> sunsilk | 64 | <b>32473</b> sunsilk  | 40                                            |
|----------------------|----|----------------------|----|----------------------|----|-----------------------|----|-----------------------|----|-----------------------|-----------------------------------------------|
|                      |    |                      |    | A RESTRICT           |    |                       |    |                       |    |                       |                                               |
| <b>31553</b> sunvas  | 66 | <b>315 75</b> sunvas | 36 | <b>31593</b> sunvas  | 66 | <b>32403</b> sunsilk  | 40 | <b>324 39</b> sunsilk | 62 | <b>32475</b> sunsilk  | 52                                            |
|                      | Ш  | 11111                |    |                      |    |                       |    |                       |    |                       |                                               |
| <b>31555</b> sunvas  | 52 | <b>31576</b> sunvas  | 31 | <b>315 94</b> sunvas | 67 | <b>324 09</b> sunsilk | 30 | <b>32447</b> sunsilk  | 57 | <b>32476</b> sunsilk  | 46                                            |
|                      |    |                      |    |                      |    |                       |    |                       |    |                       |                                               |
| <b>315 65</b> sunvas | 42 | <b>31579</b> sunvas  | 59 | <b>31595</b> sunvas  | 62 | <b>324 14</b> sunsilk | 62 | <b>32449</b> sunsilk  | 56 | <b>32501</b> sunsilk  | 30                                            |
|                      |    |                      |    |                      |    |                       |    |                       |    |                       |                                               |
| <b>315 66</b> sunvas | 42 | <b>31582</b> sunvas  | 36 | <b>31597</b> sunvas  | 64 | <b>324 17</b> sunsilk | 56 | <b>32453</b> sunsilk  | 40 | <b>325 02</b> sunsilk | 40                                            |
|                      |    |                      |    |                      |    |                       |    |                       |    |                       |                                               |
| <b>315 67</b> sunvas | 59 | <b>31586</b> sunvas  | 48 |                      |    | <b>324 33</b> sunsilk | 40 | <b>32456</b> sunsilk  | 46 | <b>325 05</b> sunsilk | 52                                            |
|                      | Ш  |                      |    |                      |    |                       |    |                       |    |                       |                                               |
| <b>315 69</b> sunvas | 59 | <b>31587</b> sunvas  | 59 |                      |    | <b>32434</b> sunsilk  | 57 | <b>32467</b> sunsilk  | 62 | <b>325 06</b> sunsilk | 46                                            |
|                      |    |                      |    |                      |    |                       |    |                       |    |                       | ununununununun<br>ununununununun<br>ununununu |
| <b>31571</b> sunvas  | 32 | <b>31590</b> sunvas  | 48 |                      |    | <b>32437</b> sunsilk  | 56 | <b>32471</b> sunsilk  | 30 | <b>325 07</b> sunsilk | 62                                            |

## sunday – Quality fabrics in sunsilk and sunvas