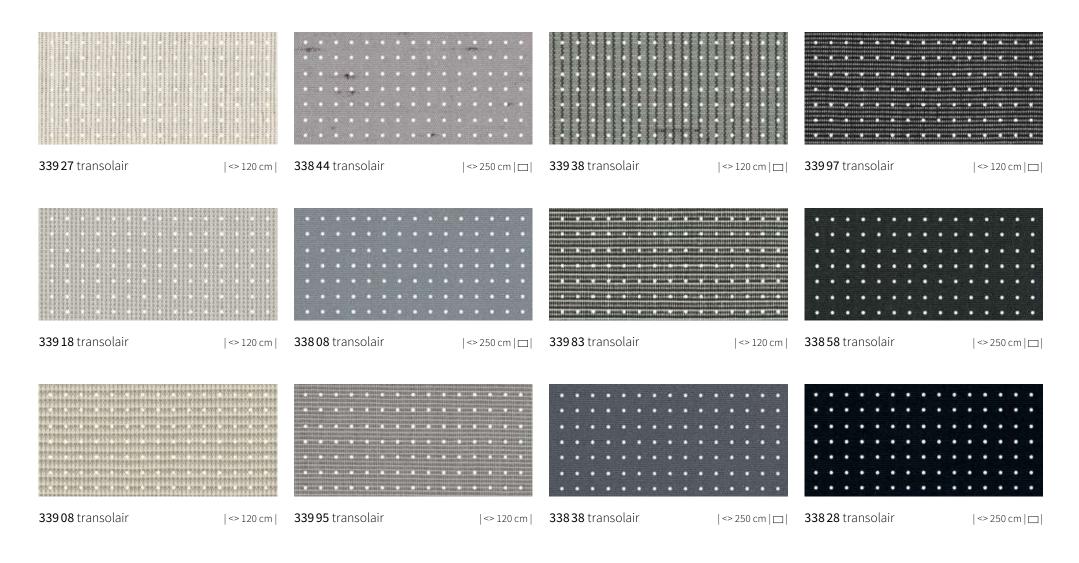

### sunday specials

transolair Solar protection with a view. This sunvas fabric with special perforation technique stands for impressive transparency as well as good light and air permeability. This effectively reduces the build-up of a heat cushion between fabric and glass. | vuscreen ALU Solar protection with added functionality. The aluminium particles on the high-tech fibres ensure a better room climate yet the material still allows a good view outside. | perfotex Ideal for conservatories. Gaps in the warp, woven into the fabric, make the material permeable to both air and water. | perla This water-repellent sunvas fabric is an effective protection against both sun and rain. | perla FR This flame-resistant and water-repellent sunsilk fabric complies with strict fire retardancy regulations.

## specials transolair

### Solar protection with a view

This sunvas fabric with special perforation technique stands for impressive transparency as well as good light and air permeability. We recommend transolair be used for the markilux shadeplus, side screens as well as vertical roller blinds and glass canopy awnings.