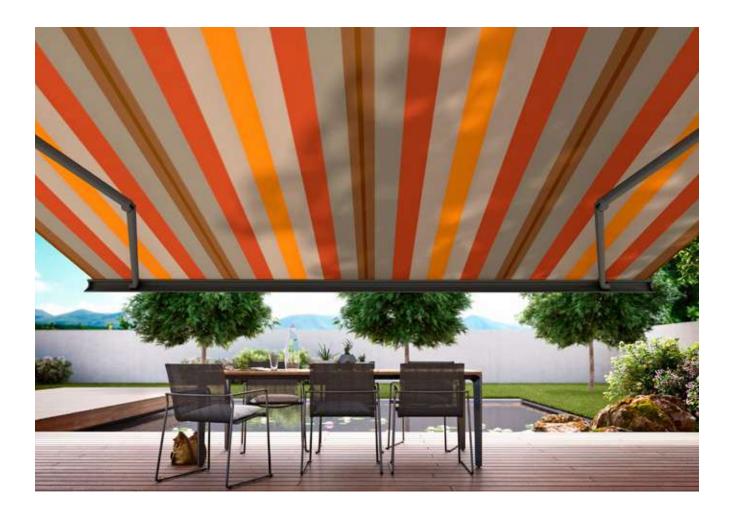

## sunday beige

**31307** sunvas

| III 20 cm |

**313 17** sunvas

| III 20 cm |

**31308** sunvas

| III 20 cm |

| III 60 cm |

## sunday beige