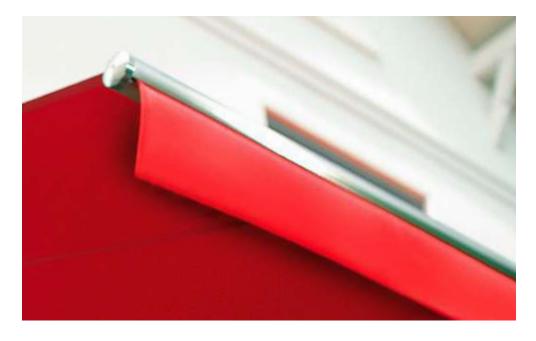

### A valance is a small decorative piece of fabric suspended from the front profile

It gives your markilux folding-arm awning a classic look (depending on the model/optional). markilux has chosen a standard braid that matches every fabric pattern. Should you, however, wish to have an alternative braid colour, please choose one from the colour options shown.

The pattern of the valance always matches that of the cover. It is cut from the same piece of material and runs out symmetrically on both sides. In the case of striped fabrics, the valance shape is matched to the stripes in the material. We cannot guarantee that the pattern repeat of a valance supplied at a later date will match that of the original cover.