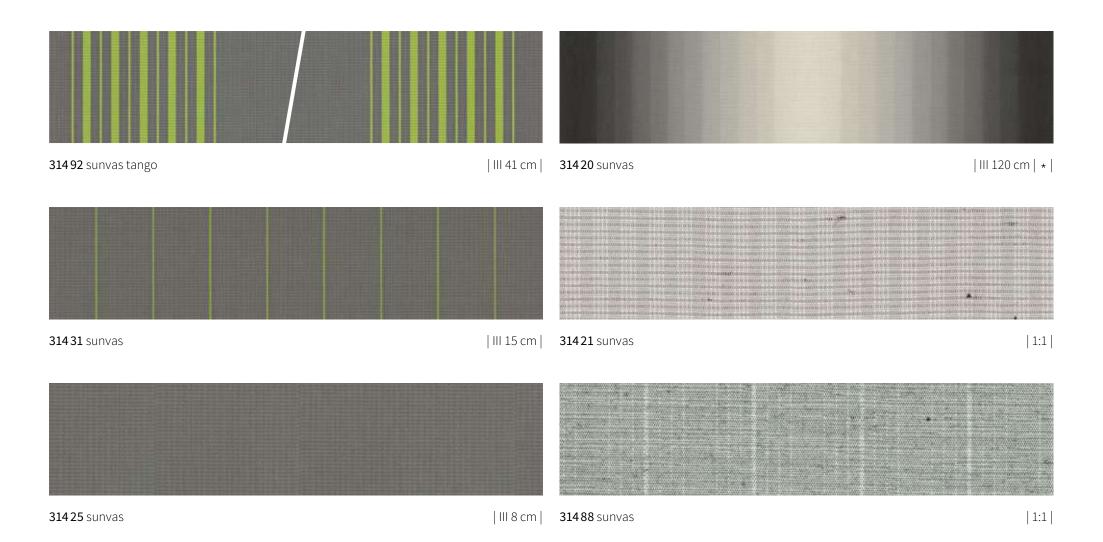

## **sun**day **whiteblack**

### **sun**day **whiteblack**

**31008** sunvas

| 1:1 | XXL | t+ | p+ |

**30948** sunvas

1:1

**30938** sunvas

| 1:1 | t+ |

### **sun**day **whiteblack**

## **sun**day **whiteblack**

**31208** sunvas

| III 40 cm |

**31594** sunvas

| 1:1 |

**31509** sunvas

| III 30 cm |

 $<sup>|\</sup>star| \quad \text{Only for folding-arm awnings/pergola; a symmetrical pattern repeat cannot be guaranteed}$ 

# **sun**day **whiteblack**