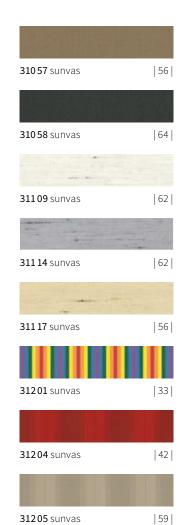

## sunday – Quality fabrics in sunsilk and sunvas

| <b>30901</b> sunvas  | 30 | <b>30912</b> sunvas  | 36 | <b>30926</b> sunvas | 46 | <b>30948</b> sunvas  | 63 | <b>31008</b> sunvas  | 63 | <b>31028</b> sunvas | 64 |
|----------------------|----|----------------------|----|---------------------|----|----------------------|----|----------------------|----|---------------------|----|
|                      |    |                      |    |                     |    |                      |    |                      |    |                     |    |
| <b>30902</b> sunvas  | 40 | <b>309 13</b> sunvas | 40 | <b>30927</b> sunvas | 62 | <b>309 57</b> sunvas | 57 | <b>31009</b> sunvas  | 62 | <b>31031</b> sunvas | 30 |
|                      |    |                      |    |                     |    |                      |    |                      |    |                     |    |
| <b>30903</b> sunvas  | 40 | <b>309 15</b> sunvas | 52 | <b>30928</b> sunvas | 64 | <b>30958</b> sunvas  | 64 | <b>310 13</b> sunvas | 40 | <b>31033</b> sunvas | 40 |
|                      |    |                      |    |                     |    |                      |    |                      |    |                     |    |
| <b>30905</b> sunvas  | 52 | <b>309 16</b> sunvas | 46 | <b>30931</b> sunvas | 30 | <b>30974</b> sunvas  | 40 | <b>310 16</b> sunvas | 46 | <b>31035</b> sunvas | 52 |
|                      |    |                      |    |                     |    |                      |    |                      |    |                     |    |
| <b>30906</b> sunvas  | 46 | <b>309 17</b> sunvas | 56 | <b>30937</b> sunvas | 56 | <b>31002</b> sunvas  | 36 | <b>31018</b> sunvas  | 64 | <b>31036</b> sunvas | 46 |
|                      |    |                      |    |                     |    | J = 3                |    |                      |    |                     |    |
| <b>30907</b> sunvas  | 56 | <b>309 18</b> sunvas | 62 | <b>30938</b> sunvas | 63 | <b>31003</b> sunvas  | 40 | <b>31021</b> sunvas  | 30 | <b>31037</b> sunvas | 56 |
|                      |    |                      |    |                     |    |                      |    |                      |    |                     |    |
| <b>30908</b> sunvas  | 62 | <b>30921</b> sunvas  | 30 | <b>30941</b> sunvas | 30 | <b>31006</b> sunvas  | 46 | <b>31025</b> sunvas  | 52 | <b>31042</b> sunvas | 36 |
|                      |    |                      |    |                     |    |                      |    |                      |    |                     |    |
| <b>309 11</b> sunvas | 30 | <b>30923</b> sunvas  | 41 | <b>30947</b> sunvas | 57 | <b>31007</b> sunvas  | 64 | <b>31027</b> sunvas  | 30 | <b>31054</b> sunvas | 52 |

## sunday – Quality fabrics in sunsilk and sunvas