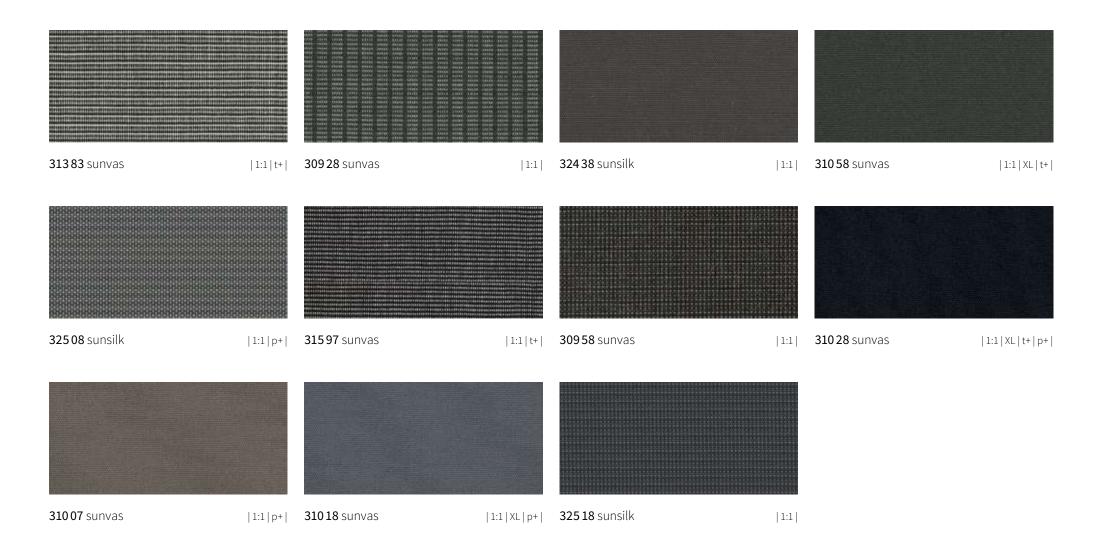

## sunday – Quality fabrics in sunsilk and sunvas

| <b>30901</b> sunvas  | 30 | <b>30912</b> sunvas  | 36 | <b>30926</b> sunvas | 46 | <b>30948</b> sunvas  | 63 | <b>31008</b> sunvas  | 63 | <b>31028</b> sunvas | 64 |
|----------------------|----|----------------------|----|---------------------|----|----------------------|----|----------------------|----|---------------------|----|
|                      |    |                      |    |                     |    |                      |    |                      |    |                     |    |
| <b>30902</b> sunvas  | 40 | <b>309 13</b> sunvas | 40 | <b>30927</b> sunvas | 62 | <b>309 57</b> sunvas | 57 | <b>31009</b> sunvas  | 62 | <b>31031</b> sunvas | 30 |
|                      |    |                      |    |                     |    |                      |    |                      |    |                     |    |
| <b>30903</b> sunvas  | 40 | <b>309 15</b> sunvas | 52 | <b>30928</b> sunvas | 64 | <b>30958</b> sunvas  | 64 | <b>310 13</b> sunvas | 40 | <b>31033</b> sunvas | 40 |
|                      |    |                      |    |                     |    |                      |    |                      |    |                     |    |
| <b>30905</b> sunvas  | 52 | <b>309 16</b> sunvas | 46 | <b>30931</b> sunvas | 30 | <b>30974</b> sunvas  | 40 | <b>310 16</b> sunvas | 46 | <b>31035</b> sunvas | 52 |
|                      |    |                      |    |                     |    |                      |    |                      |    |                     |    |
| <b>30906</b> sunvas  | 46 | <b>309 17</b> sunvas | 56 | <b>30937</b> sunvas | 56 | <b>31002</b> sunvas  | 36 | <b>31018</b> sunvas  | 64 | <b>31036</b> sunvas | 46 |
|                      |    |                      |    |                     |    | J = 3                |    |                      |    |                     |    |
| <b>30907</b> sunvas  | 56 | <b>309 18</b> sunvas | 62 | <b>30938</b> sunvas | 63 | <b>31003</b> sunvas  | 40 | <b>31021</b> sunvas  | 30 | <b>31037</b> sunvas | 56 |
|                      |    |                      |    |                     |    |                      |    |                      |    |                     |    |
| <b>30908</b> sunvas  | 62 | <b>30921</b> sunvas  | 30 | <b>30941</b> sunvas | 30 | <b>31006</b> sunvas  | 46 | <b>31025</b> sunvas  | 52 | <b>31042</b> sunvas | 36 |
|                      |    |                      |    |                     |    |                      |    |                      |    |                     |    |
| <b>309 11</b> sunvas | 30 | <b>30923</b> sunvas  | 41 | <b>30947</b> sunvas | 57 | <b>31007</b> sunvas  | 64 | <b>31027</b> sunvas  | 30 | <b>31054</b> sunvas | 52 |

## sunday – Quality fabrics in sunsilk and sunvas

| <b>31552</b> sunvas  | 66 | <b>31574</b> sunvas  | 32 | <b>315 92</b> sunvas | 62 | <b>32401</b> sunsilk  | 36 | <b>324 38</b> sunsilk | 64 | <b>32473</b> sunsilk  | 40                                            |
|----------------------|----|----------------------|----|----------------------|----|-----------------------|----|-----------------------|----|-----------------------|-----------------------------------------------|
|                      |    |                      |    | A RESTRICT           |    |                       |    |                       |    |                       |                                               |
| <b>31553</b> sunvas  | 66 | <b>315 75</b> sunvas | 36 | <b>31593</b> sunvas  | 66 | <b>32403</b> sunsilk  | 40 | <b>324 39</b> sunsilk | 62 | <b>32475</b> sunsilk  | 52                                            |
|                      | Ш  | 11111                |    |                      |    |                       |    |                       |    |                       |                                               |
| <b>31555</b> sunvas  | 52 | <b>31576</b> sunvas  | 31 | <b>315 94</b> sunvas | 67 | <b>324 09</b> sunsilk | 30 | <b>32447</b> sunsilk  | 57 | <b>32476</b> sunsilk  | 46                                            |
|                      |    |                      |    |                      |    |                       |    |                       |    |                       |                                               |
| <b>315 65</b> sunvas | 42 | <b>31579</b> sunvas  | 59 | <b>31595</b> sunvas  | 62 | <b>324 14</b> sunsilk | 62 | <b>32449</b> sunsilk  | 56 | <b>32501</b> sunsilk  | 30                                            |
|                      |    |                      |    |                      |    |                       |    |                       |    |                       |                                               |
| <b>315 66</b> sunvas | 42 | <b>31582</b> sunvas  | 36 | <b>31597</b> sunvas  | 64 | <b>324 17</b> sunsilk | 56 | <b>32453</b> sunsilk  | 40 | <b>325 02</b> sunsilk | 40                                            |
|                      |    |                      |    |                      |    |                       |    |                       |    |                       |                                               |
| <b>315 67</b> sunvas | 59 | <b>31586</b> sunvas  | 48 |                      |    | <b>324 33</b> sunsilk | 40 | <b>32456</b> sunsilk  | 46 | <b>325 05</b> sunsilk | 52                                            |
|                      | Ш  |                      |    |                      |    |                       |    |                       |    |                       |                                               |
| <b>315 69</b> sunvas | 59 | <b>31587</b> sunvas  | 59 |                      |    | <b>32434</b> sunsilk  | 57 | <b>32467</b> sunsilk  | 62 | <b>325 06</b> sunsilk | 46                                            |
|                      |    |                      |    |                      |    |                       |    |                       |    |                       | ununununununun<br>ununununununun<br>ununununu |
| <b>31571</b> sunvas  | 32 | <b>31590</b> sunvas  | 48 |                      |    | <b>32437</b> sunsilk  | 56 | <b>32471</b> sunsilk  | 30 | <b>325 07</b> sunsilk | 62                                            |