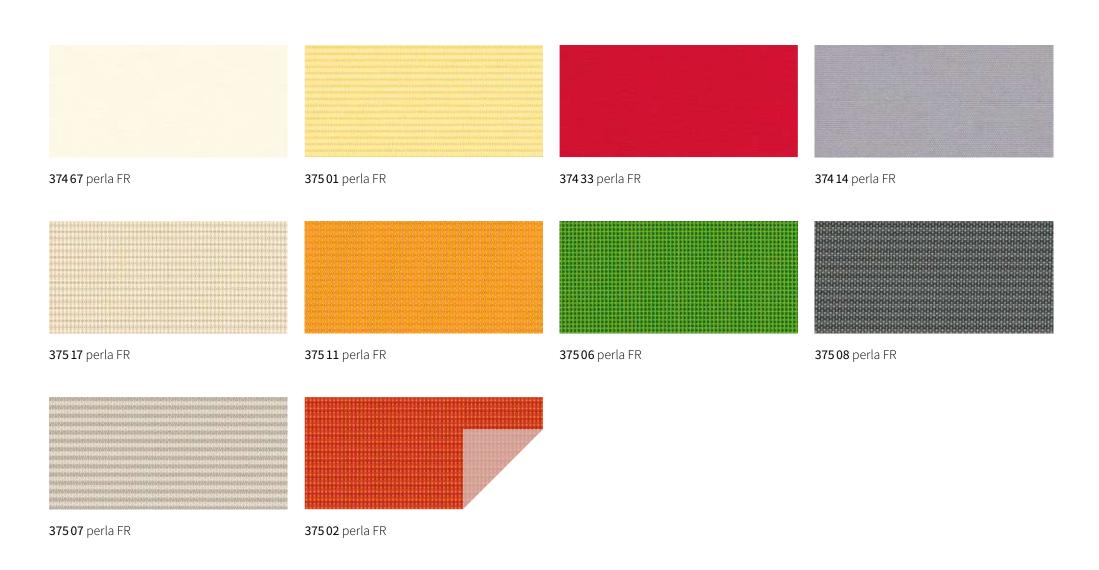

## specials perla FR

This flame-resistant and water-repellent sunsilk fabric complies with strict fire retardancy regulations perla FR should be used wherever special fire safety regulations are to be observed and where protection from both rain and sun as well as a decorative effect are required.

In daylight, the radiant colours pass through the **white underside of the cover**, which makes it possible to tailor the colour design of the interior space to your specific requirements. In the evening, perla FR ensures a bright, friendly atmosphere.