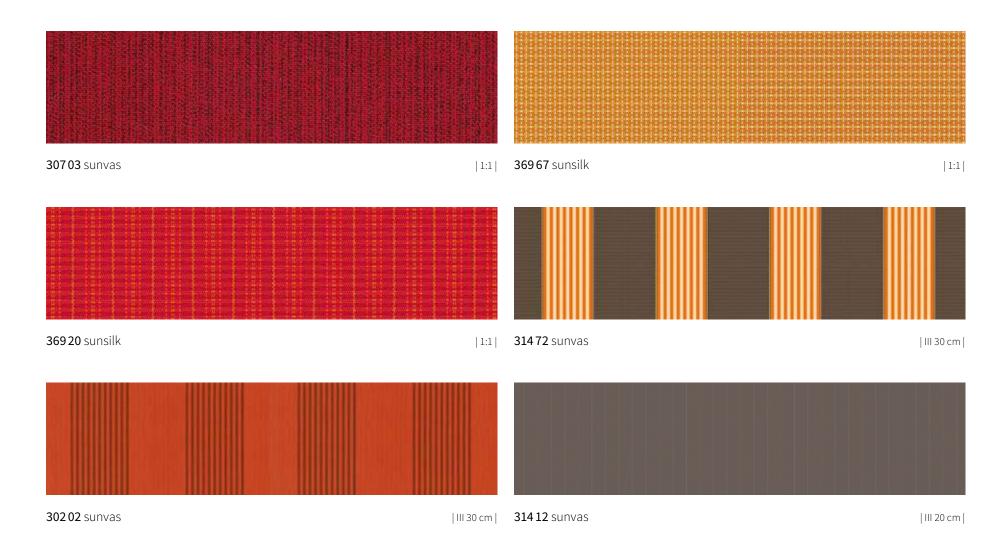

#### suncolours Red

<sup>|</sup> XL | Available as widely woven fabric for seamless covers up to a drop of 250 cm | t+ | This fabric is also available as transolair | p+ | This fabric is also available as perla FR