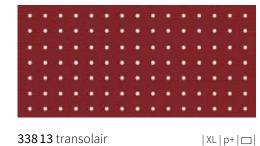

## specials transolair

#### Solar protection with a view.

The sunvas fabric with special perforation technique stands for impressive transparency as well as good light and air permeability.

We recommend transolair be used in the markilux shadeplus, for lateral wind protection and increased privacy as well as for vertical roller blinds and glass canopy awnings.

This perforated awning cover allows a view of the outdoors while shielding from prying eyes at the same time. It ensures good air circulation between the cover and the glass. This effectively reduces the build-up of a heat cushion between fabric and glass. The creation of water troughs is minimised.

| XL | Fabric patterns of the 338.. series (250 cm fabric width) depending on the model available as widely woven fabric for seamless covers up to a drop of 230 cm.

Fabric patterns of the 339.. series .(120 cm fabric width) are made up with a horizontal seam when used with shadeplus; as a result, a fabric with a textured or flecked pattern will take on an appearance different from that of the awning cover.

338 31 transolair | XL | p+ | 338 42 transolair

| XL | p+ |

**338 16** transolair

33996 transolair

| p+ | 🗆 |

|p+|\_\_|

33930 transolair

| p+ | This fabric is also available as perla FR | □ | Recommended for computer workplaces