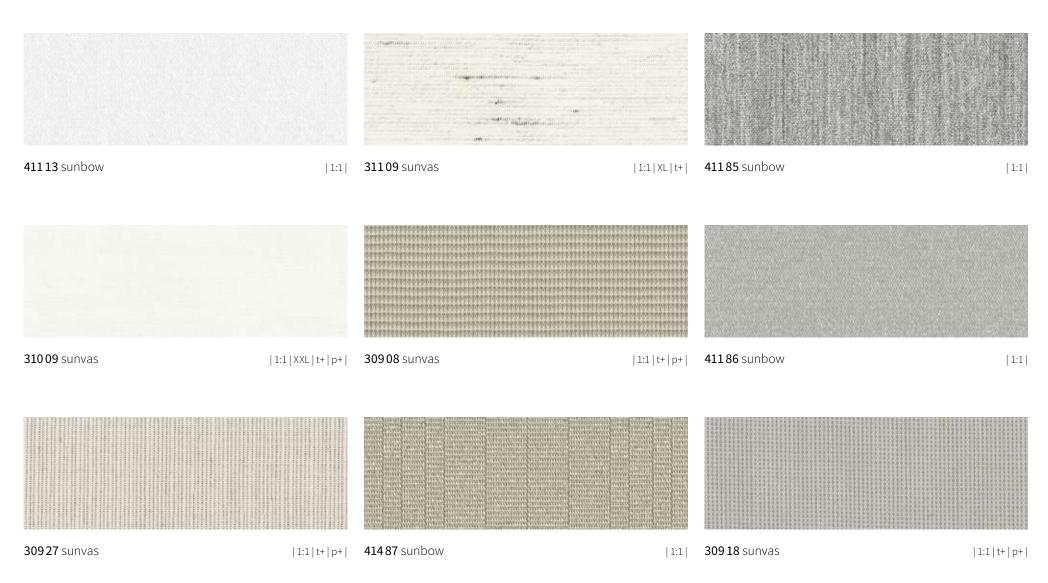

# suncolours

#### sunsilk quality

Brilliant luminescence. Silky smooth surface. Awning covers in sunsilk impress with their unique luminosity.

#### sunvas quality

Softly glowing. Textile-like to the touch. sunvas awning fabrics score with their textile character and natural appearance.

#### sunbow quality

Impressive effect. Tangible texture. sunbow awning fabrics are characterised by their unique patterns in classic colours.