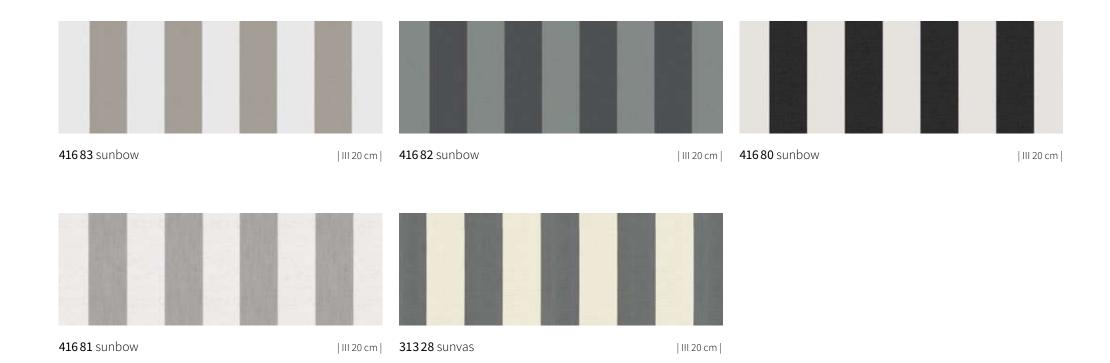

#### sunbow quality

Impressive effect. Tangible texture. sunbow awning fabrics are characterised by their unique patterns in classic colours.

#### suncolours Green

**417 61** sunbow | III 24 cm |

**41660** sunbow | III 20 cm |