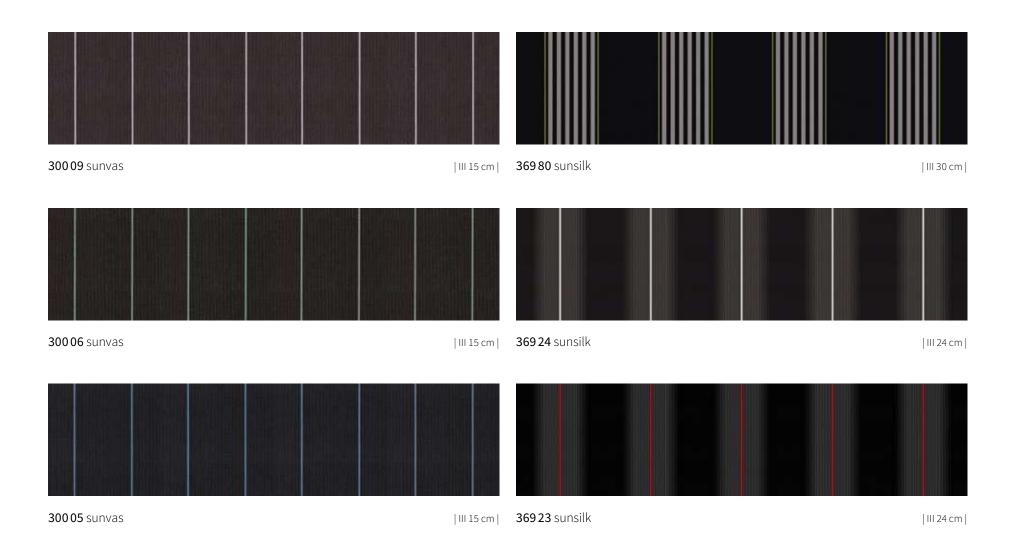

# suncolours Beige

**Discover individual awning covers** with the markilux awning cover finder.