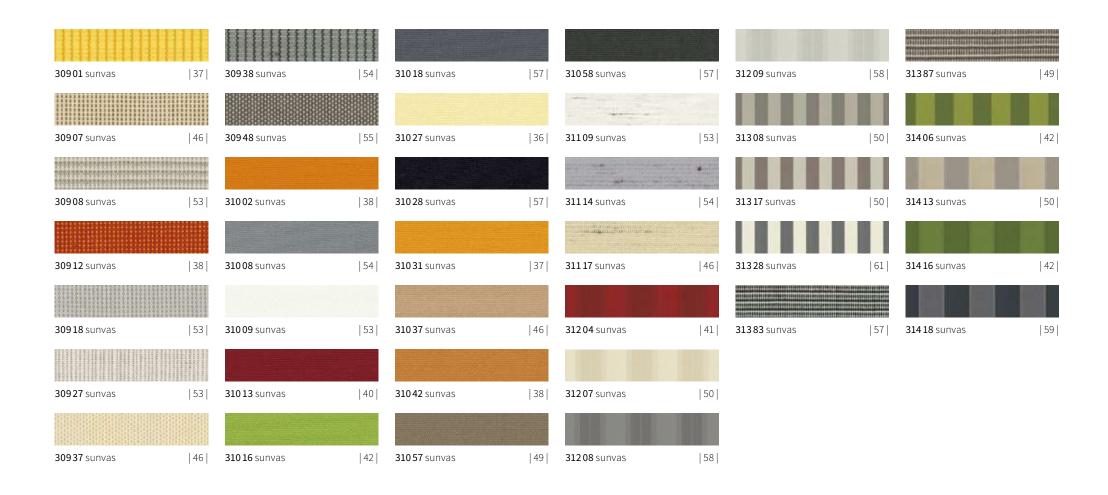

# suncolours Beige

# suncolours Beige

**411 11** sunbow

1:1

**312 07** sunvas | | | | | 40 cm |

| III 40 cm | 31413 sunvas | III 40 cm |

**313 17** sunvas | III 20 cm |

**417 10** sunbow | III 30 cm |

**427 12** sunbow | | | | | 24 cm |

**31308** sunvas | III 20 cm |

**417 11** sunbow | III 24 cm |

# suncolours Beige

**Discover individual awning covers** with the markilux awning cover finder.