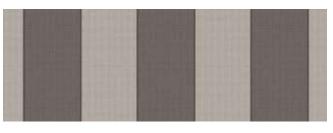

# suncolours Beige

# suncolours Beige

**411 11** sunbow

1:1

**312 07** sunvas | | | | | 40 cm |

| III 40 cm | 31413 sunvas | III 40 cm |

**313 17** sunvas | III 20 cm |

**417 10** sunbow | III 30 cm |

**427 12** sunbow | | | | | 24 cm |

# suncolours Beige

**Discover individual awning covers** with the markilux awning cover finder.