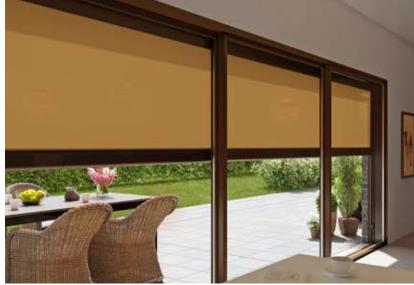

## specials transolair

#### Solar protection with a view.

The sunvas fabric with special perforation technique stands for impressive transparency as well as good light and air permeability.

We recommend transolair be used in the markilux shadeplus, for lateral wind protection and increased privacy as well as for vertical roller blinds and glass canopy awnings.

This perforated awning cover allows a view of the outdoors while shielding from prying eyes at the same time. It ensures good air circulation between the cover and the glass. This effectively reduces the build-up of a heat cushion between fabric and glass. The creation of water troughs is minimised.