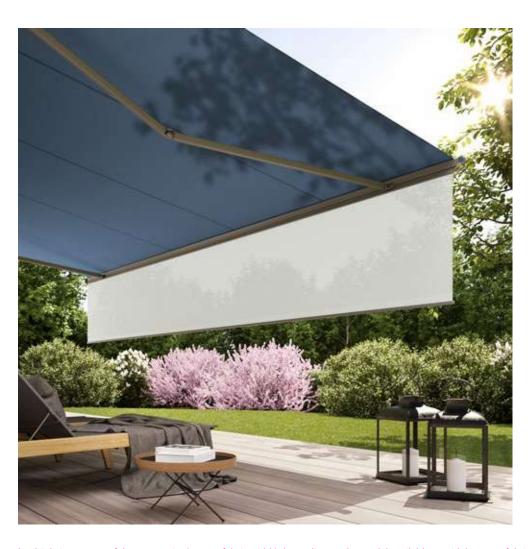

#### Solar protection with a view.

The sunvas fabric with special perforation technique stands for impressive transparency as well as good light and air permeability.

We recommend transolair be used in the markilux shadeplus, for lateral wind protection and increased privacy as well as for vertical roller blinds and glass canopy awnings.

This perforated awning cover allows a view of the outdoors while shielding from prying eyes at the same time. It ensures good air circulation between the cover and the glass. This effectively reduces the build-up of a heat cushion between fabric and glass. The creation of water troughs is minimised.