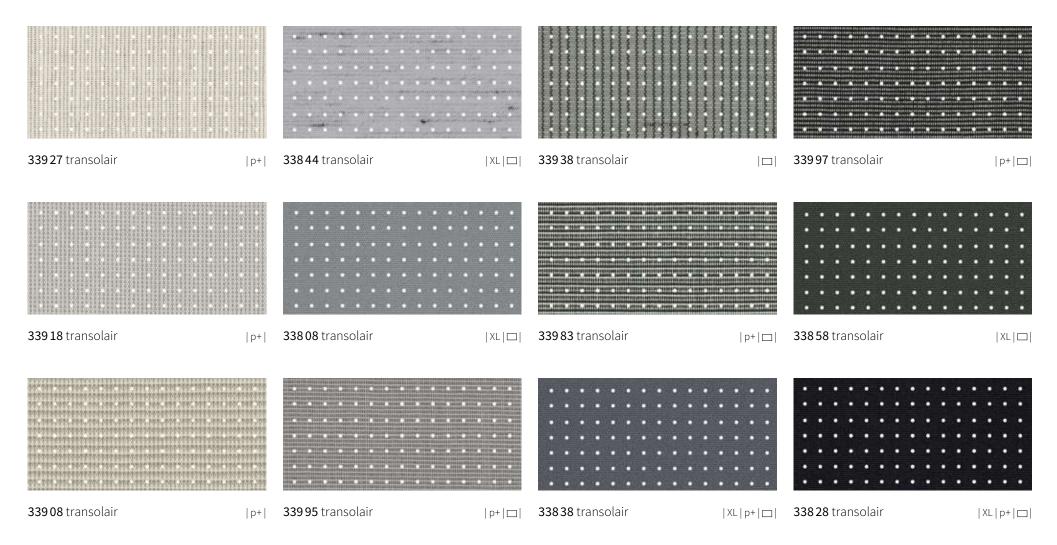

## specials transolair

#### Solar protection with a view.

The sunvas fabric with special perforation technique stands for impressive transparency as well as good light and air permeability.

We recommend transolair be used in the markilux shadeplus, for lateral wind protection and increased privacy as well as for vertical roller blinds and glass canopy awnings.

This perforated awning cover allows a view of the outdoors while shielding from prying eyes at the same time. It ensures good air circulation between the cover and the glass. This effectively reduces the build-up of a heat cushion between fabric and glass. The creation of water troughs is minimised.

| XL | Fabric patterns of the 338.. series (250 cm fabric width) depending on the model available as widely woven fabric for seamless covers up to a drop of 230 cm.

Fabric patterns of the 339.. series .(120 cm fabric width) are made up with a horizontal seam when used with shadeplus; as a result, a fabric with a textured or flecked pattern will take on an appearance different from that of the awning cover.

338 31 transolair | XL | p+ | 338 42 transolair

| XL | p+ |

**338 16** transolair

33996 transolair

| p+ | 🗆 |

|p+|\_\_|

33930 transolair

| p+ | This fabric is also available as perla FR | □ | Recommended for computer workplaces

## specials transolair

<sup>|</sup> XL | Fabric patterns of the series 338.. (250 cm fabric width) depending on the model available as widely woven fabric for seamless covers up to a drop of 230 cm. Fabric patterns of the series 339.. (120 cm fabric width) are made up with a horizontal seam when used in a shadeplus,

As a result, a fabric with a textured or flecked pattern will take on an appearance different from that of the awning cover.