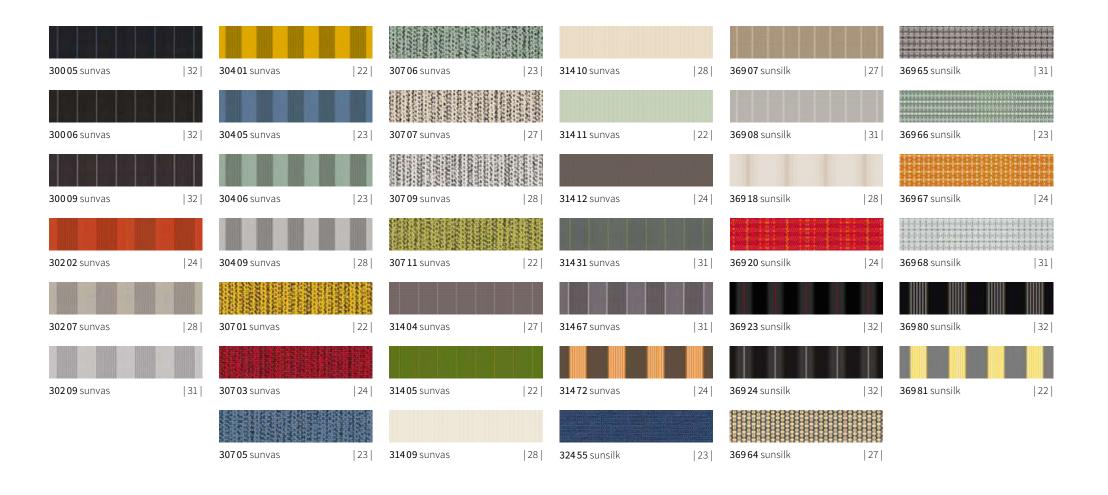

#### Category markilux suncolours

Colour becomes personality. Select your own favourite pattern from seven contrasting colour families, in the qualities sunsilk, sunvas or sunbow. From page 34.

## suncolours

# **sun**colours

|                      |    |                     | Ш  |                      |         |                      |    |                      |    |                     |    |
|----------------------|----|---------------------|----|----------------------|---------|----------------------|----|----------------------|----|---------------------|----|
| <b>31425</b> sunvas  | 57 | <b>31576</b> sunvas | 37 | <b>411 10</b> sunbow | 49      | <b>41150</b> sunbow  | 45 | <b>414 14</b> sunbow | 46 | <b>41425</b> sunbow | 38 |
|                      |    |                     |    |                      | Vin all |                      |    |                      |    |                     |    |
| <b>31483</b> sunvas  | 41 | <b>31592</b> sunvas | 54 | <b>41111</b> sunbow  | 49      | <b>41160</b> sunbow  | 42 | <b>414 15</b> sunbow | 46 | <b>41450</b> sunbow | 45 |
|                      |    |                     |    |                      |         |                      |    |                      |    |                     |    |
| <b>31486</b> sunvas  | 42 | <b>31593</b> sunvas | 54 | <b>411 13</b> sunbow | 53      | <b>41161</b> sunbow  | 42 | <b>414 21</b> sunbow | 36 | <b>41460</b> sunbow | 42 |
|                      |    |                     |    |                      |         |                      |    |                      |    |                     |    |
| <b>31487</b> sunvas  | 49 | <b>31594</b> sunvas | 57 | <b>41120</b> sunbow  | 46      | <b>41185</b> sunbow  | 53 | <b>41422</b> sunbow  | 36 | <b>41480</b> sunbow | 57 |
|                      |    |                     |    |                      |         |                      |    |                      |    |                     |    |
| <b>31488</b> sunvas  | 58 | <b>31595</b> sunvas | 55 | <b>41130</b> sunbow  | 40      | <b>41186</b> sunbow  | 53 | <b>41423</b> sunbow  | 37 | <b>41487</b> sunbow | 53 |
|                      |    |                     |    |                      |         |                      |    |                      |    |                     |    |
| <b>315 18</b> sunvas | 58 | <b>31597</b> sunvas | 57 | <b>41132</b> sunbow  | 41      | <b>414 12</b> sunbow | 46 | <b>414 24</b> sunbow | 37 | <b>41488</b> sunbow | 49 |