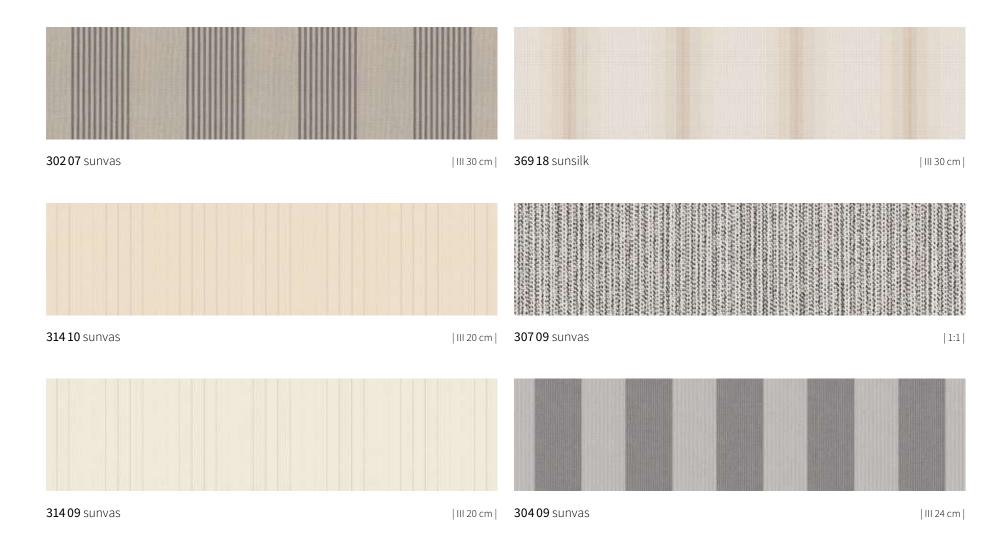

# suncolours

#### sunsilk quality

Brilliant luminescence. Silky smooth surface. Awning covers in sunsilk impress with their unique luminosity.

#### sunvas quality

Softly glowing. Textile-like to the touch. sunvas awning fabrics score with their textile character and natural appearance.

#### sunbow quality

Impressive effect. Tangible texture. sunbow awning fabrics are characterised by their unique patterns in classic colours.