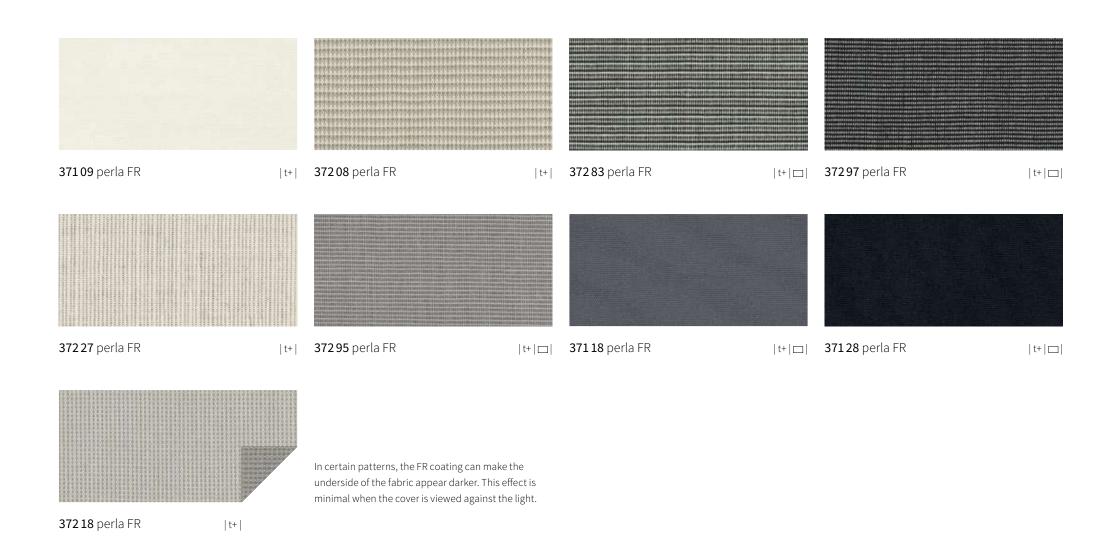

# specials perla FR

#### Protects perfectly against both sun and rain

This highly flame-retardant and waterproof (for purpose) fabric with a transparent coating on the underside should be used wherever special fire safety regulations are to be observed and where protection from both rain and sun as well as a decorative effect are required.