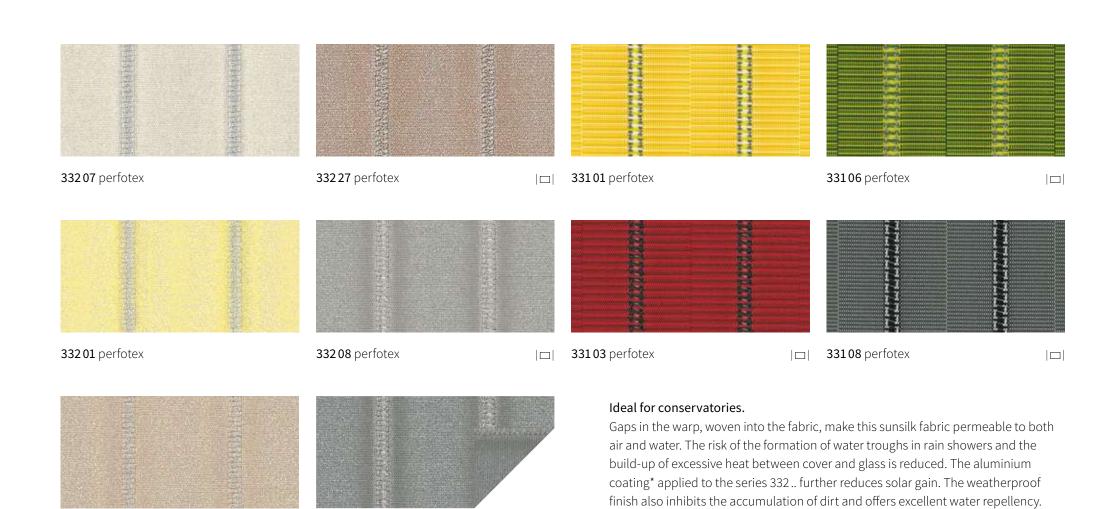

## specials perfotex

332 18 perfotex

332 17 perfotex

<sup>\*</sup> The top of the material has been impregnated with a higher percentage of aluminium and should face upwards/outwards to maximise solar reflection. The aluminium in the coating is visible, especially in the case of light cover patterns and under backlit conditions.