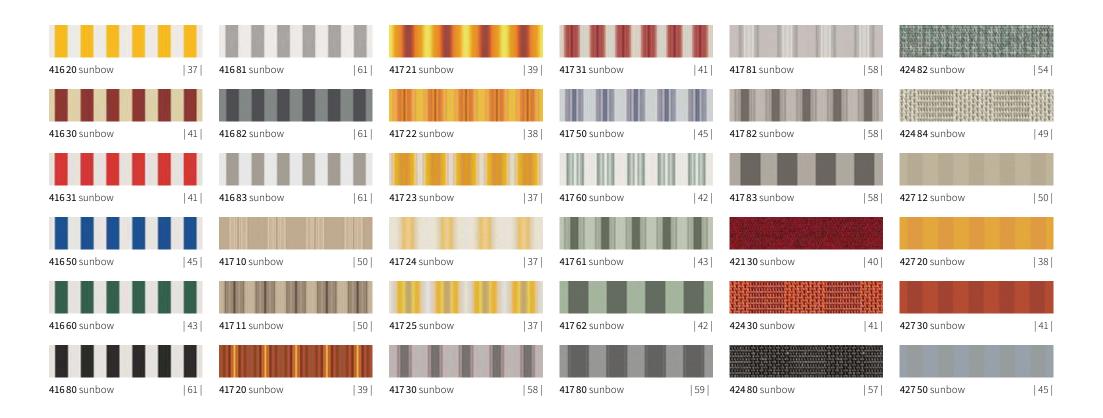

#### suncolours Green

**417 61** sunbow | III 24 cm |

**41660** sunbow | III 20 cm |

## suncolours Blue