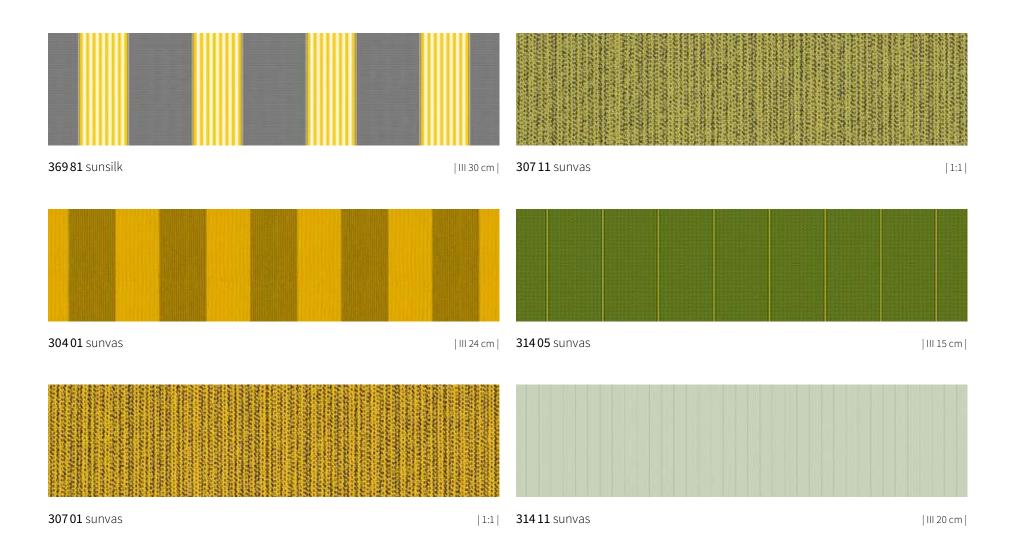

#### suncolours Green

**417 61** sunbow | III 24 cm |

**41660** sunbow | III 20 cm |

## suncolours Blue