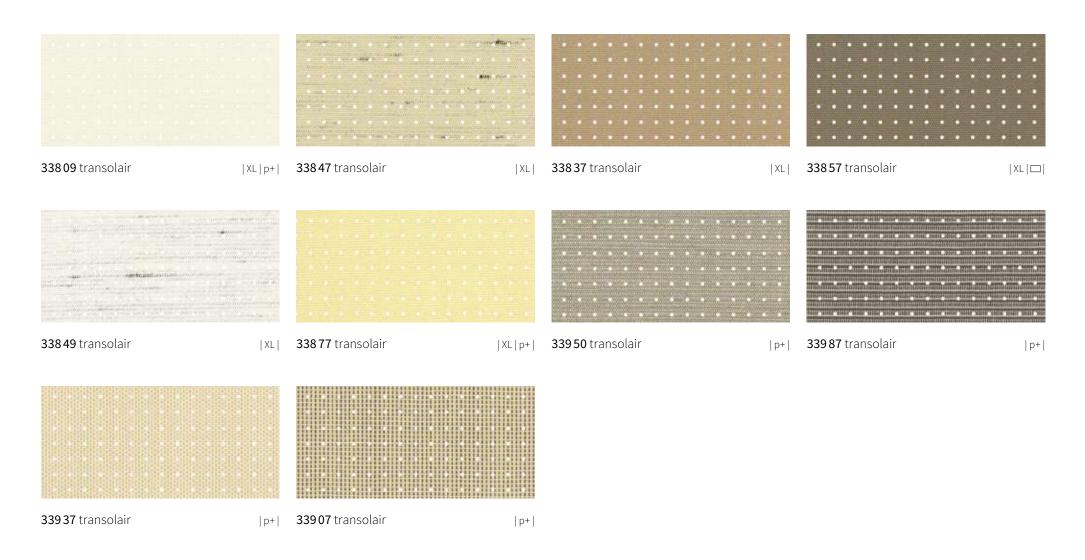

## specials transolair

#### Solar protection with a view.

The sunvas fabric with special perforation technique stands for impressive transparency as well as good light and air permeability.

We recommend transolair be used in the markilux shadeplus, for lateral wind protection and increased privacy as well as for vertical roller blinds and glass canopy awnings.

This perforated awning cover allows a view of the outdoors while shielding from prying eyes at the same time. It ensures good air circulation between the cover and the glass. This effectively reduces the build-up of a heat cushion between fabric and glass. The creation of water troughs is minimised.

| XL | Fabric patterns of the 338.. series (250 cm fabric width) depending on the model available as widely woven fabric for seamless covers up to a drop of 230 cm.

Fabric patterns of the 339.. series .(120 cm fabric width) are made up with a horizontal seam when used with shadeplus; as a result, a fabric with a textured or flecked pattern will take on an appearance different from that of the awning cover.