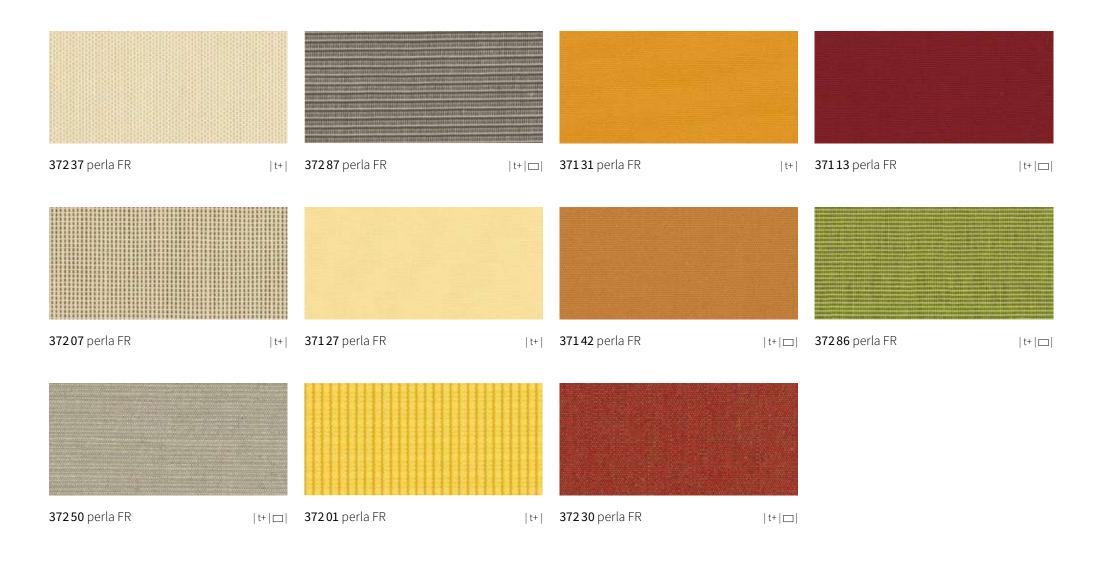

# specials perla FR

#### Protects perfectly against both sun and rain

This highly flame-retardant and waterproof (for purpose) fabric with a transparent coating on the underside should be used wherever special fire safety regulations are to be observed and where protection from both rain and sun as well as a decorative effect are required.