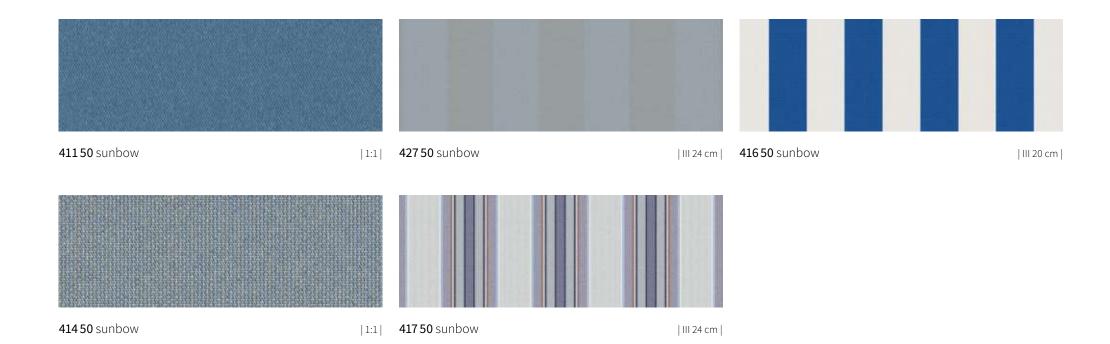

#### sunbow quality

Impressive effect. Tangible texture. sunbow awning fabrics are characterised by their unique patterns in classic colours.

## suncolours Blue