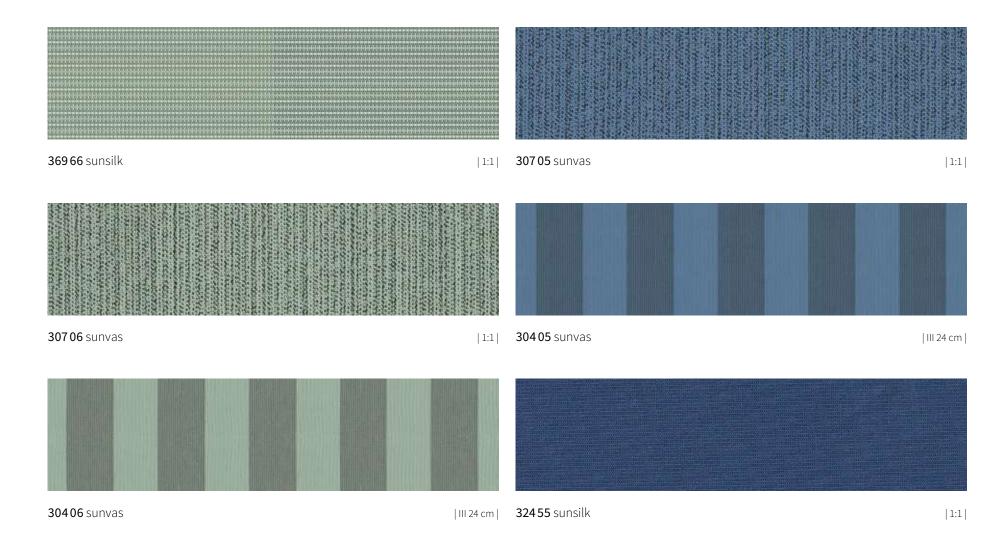

m any and every angle

When viewed against the light, the pattern motif is clearly visible on the unprinted underside of the fabric. The printed motif is visible on the side hems of the cover where these have been turned under. A pattern mismatch may be in evidence where the cover panels have been joined.



Art. Full.
markilux smart art awning cover fabrics are manufactured using a state-of-the-art latex printing process. They are highly weatherproof, lightfast and water-resistant.

## smartart 💇











#### The smart art "Takeaway Gallery"

All 16 fabric patterns in their original quality to be appraised and touched, with inviting images and information. The practical Collection Swatch Box makes it possible to present the smart art fabric patterns effectively.











## visutex





## visutex





## visutex





## visutex



#### Discover exclusive cover patterns

with the markilux awning cover finder.



## visutex





## visutex











**310 27** sunvas | 1:1 | XL | t+ | p+ |



**41421** sunbow | 1:1|



**41422** sunbow | 1:1|

#### suncolours Yellow





# **sun**colours **Orange**



**417 21** sunbow | III 30 cm |



**417 20** sunbow | III 24 cm |





**Discover the most beautiful fabric between heaven and earth** with the markilux awning cover finder.



**411 30** sunbow | 1:1|



**310 13** sunvas | 1:1 | XL | t+ | p+ |



**421 30** sunbow | 1:1|

#### suncolours Red



<sup>|</sup> XL | Available as widely woven fabric for seamless covers up to a drop of 250 cm | t+ | This fabric is also available as transolair | p+ | This fabric is also avai