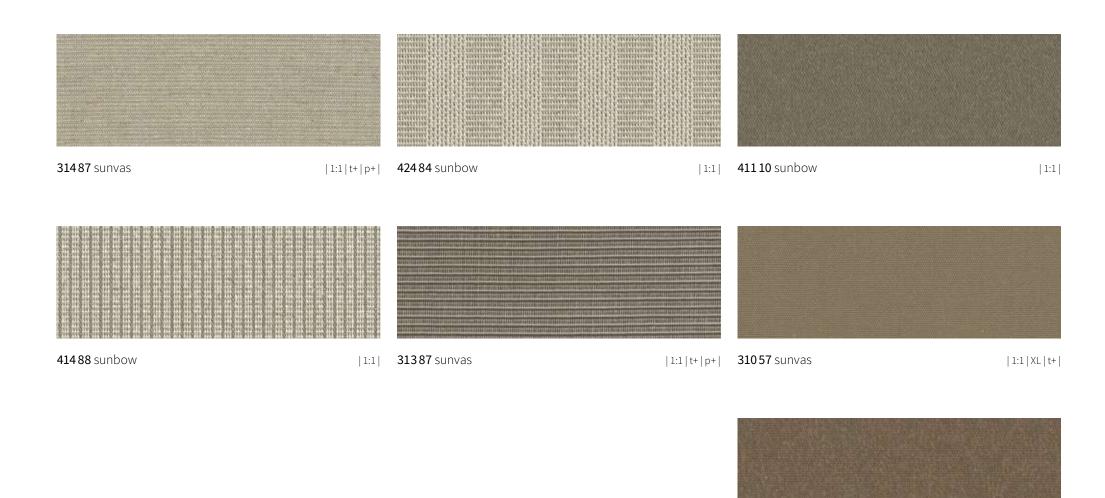

# suncolours Beige

# suncolours Beige

**411 11** sunbow

1:1

**312 07** sunvas | | | | | 40 cm |

| III 40 cm | 31413 sunvas | III 40 cm |

**313 17** sunvas | III 20 cm |

**417 10** sunbow | III 30 cm |

**427 12** sunbow | | | | | 24 cm |