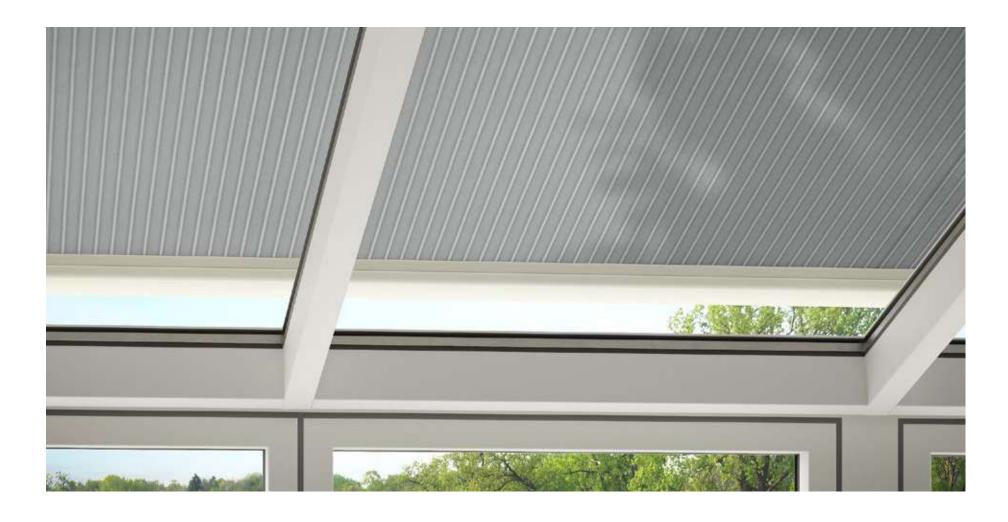

#### Solar protection with a view.

The sunvas fabric with special perforation technique stands for impressive transparency as well as good light and air permeability.

We recommend transolair be used in the markilux shadeplus, for lateral wind protection and increased privacy as well as for vertical roller blinds and glass canopy awnings.

This perforated awning cover allows a view of the outdoors while shielding from prying eyes at the same time. It ensures good air circulation between the cover and the glass. This effectively reduces the build-up of a heat cushion between fabric and glass. The creation of water troughs is minimised.