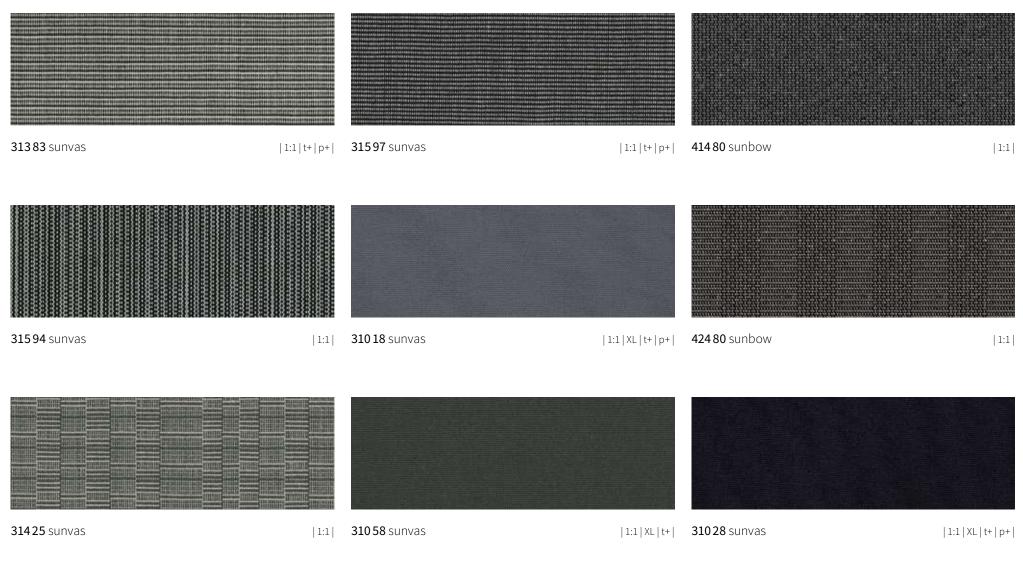

#### sunsilk quality

Brilliant luminescence. Silky smooth surface. Awning covers in sunsilk impress with their unique luminosity.

#### sunvas quality

Softly glowing. Textile-like to the touch. sunvas awning fabrics score with their textile character and natural appearance.

#### sunbow quality

Impressive effect. Tangible texture. sunbow awning fabrics are characterised by their unique patterns in classic colours.

# **sun**colours

|                      |    |                     | Ш  |                      |         |                      |    |                      |    |                     |    |
|----------------------|----|---------------------|----|----------------------|---------|----------------------|----|----------------------|----|---------------------|----|
| <b>31425</b> sunvas  | 57 | <b>31576</b> sunvas | 37 | <b>411 10</b> sunbow | 49      | <b>41150</b> sunbow  | 45 | <b>414 14</b> sunbow | 46 | <b>41425</b> sunbow | 38 |
|                      |    |                     |    |                      | Vin all |                      |    |                      |    |                     |    |
| <b>31483</b> sunvas  | 41 | <b>31592</b> sunvas | 54 | <b>41111</b> sunbow  | 49      | <b>41160</b> sunbow  | 42 | <b>414 15</b> sunbow | 46 | <b>41450</b> sunbow | 45 |
|                      |    |                     |    |                      |         |                      |    |                      |    |                     |    |
| <b>31486</b> sunvas  | 42 | <b>31593</b> sunvas | 54 | <b>411 13</b> sunbow | 53      | <b>41161</b> sunbow  | 42 | <b>414 21</b> sunbow | 36 | <b>41460</b> sunbow | 42 |
|                      |    |                     |    |                      |         |                      |    |                      |    |                     |    |
| <b>31487</b> sunvas  | 49 | <b>31594</b> sunvas | 57 | <b>41120</b> sunbow  | 46      | <b>41185</b> sunbow  | 53 | <b>41422</b> sunbow  | 36 | <b>41480</b> sunbow | 57 |
|                      |    |                     |    |                      |         |                      |    |                      |    |                     |    |
| <b>31488</b> sunvas  | 58 | <b>31595</b> sunvas | 55 | <b>41130</b> sunbow  | 40      | <b>41186</b> sunbow  | 53 | <b>41423</b> sunbow  | 37 | <b>41487</b> sunbow | 53 |
|                      |    |                     |    |                      |         |                      |    |                      |    |                     |    |
| <b>315 18</b> sunvas | 58 | <b>31597</b> sunvas | 57 | <b>41132</b> sunbow  | 41      | <b>414 12</b> sunbow | 46 | <b>414 24</b> sunbow | 37 | <b>41488</b> sunbow | 49 |