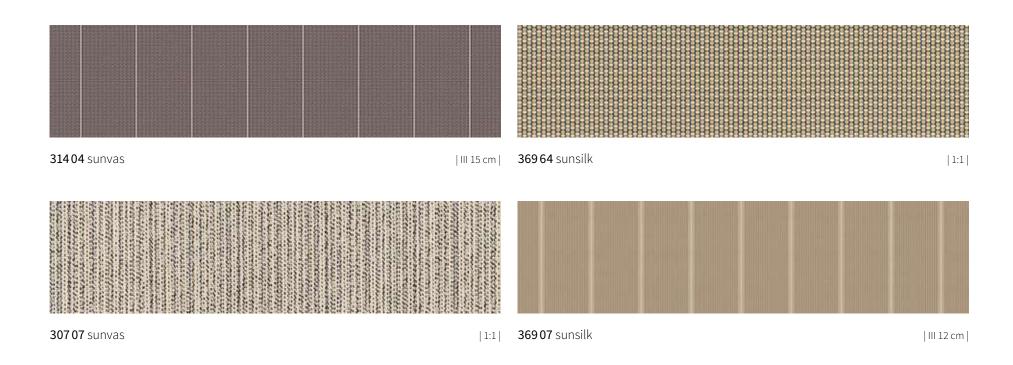

# suncolours Beige

# suncolours Beige

**411 11** sunbow

1:1

**312 07** sunvas | | | | | 40 cm |

| III 40 cm | 31413 sunvas | III 40 cm |

**313 17** sunvas | III 20 cm |

**417 10** sunbow | III 30 cm |

**427 12** sunbow | | | | | 24 cm |