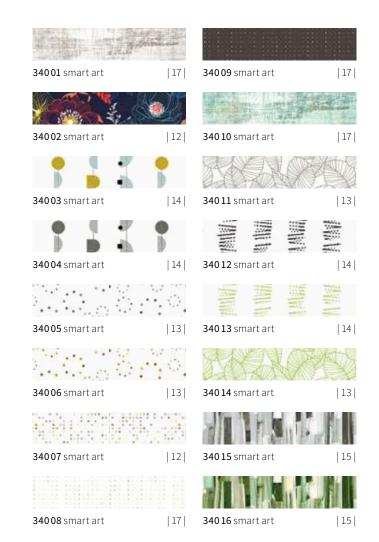

#### markilux smart art collection

With smart art, markilux is introducing highly unusual fabric patterns, works of art in fact.

Visual highlights for your patio, with the charm of artistic creativity.

From page 10.

## smartart 🖉

#### Dare to envisage something extraordinary

markilux is proud to present the one and only smart art fabric collection:

16 attractive and impressive motifs inspired by art. Every one unique – in its own way.

Patterns that will lend your patio the flair of individuality and creativity.

The art of smart printing: printed – as if painted.

#### The artful art of technology

This innovative markilux printing technology makes the creation of remarkably atypical motifs possible. With smart art markilux is introducing highly unusual fabric patterns – works of art, in fact. A visual highlight for your patio with the charm of artistic creativity. Leaving your "imprint" takes on a whole new meaning.