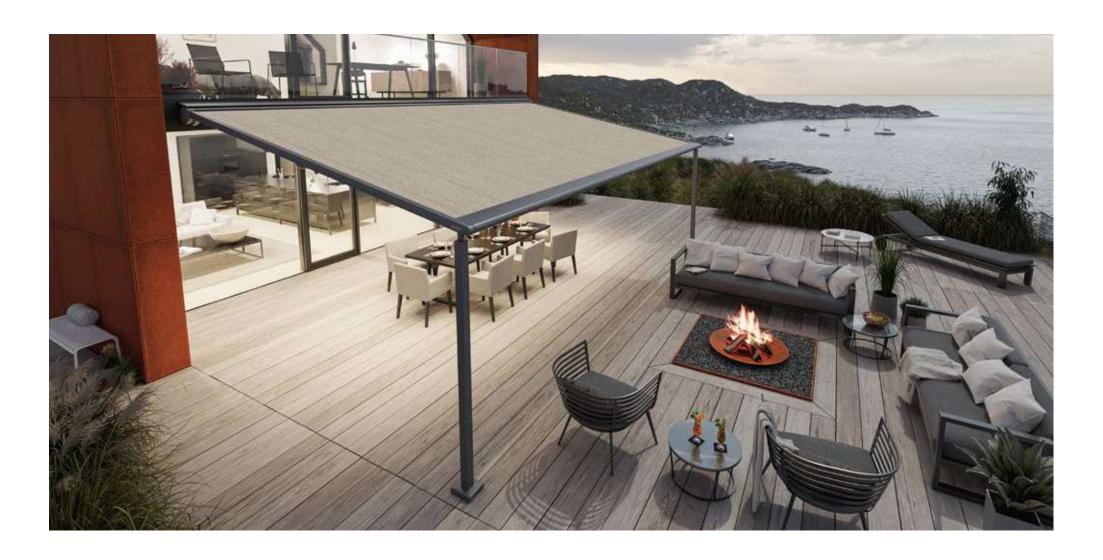

# Reduced to the essence: Free. Time. Premium quality made in Germany.

For over 50 years, markilux has been developing and manufacturing top-quality solar protection solutions. markilux designer awnings are characterised by their first-rate, multi-award-winning design and innovative technology. The production of awning and cover under one roof is the essence of what markilux "Made in Germany" represents, with the aim of making an al fresco lifestyle comfortable, convenient and enjoyable. With markilux, you can turn your favourite spot outdoors into something extra special. The best under the sun. Create the most alluring shade in the world.