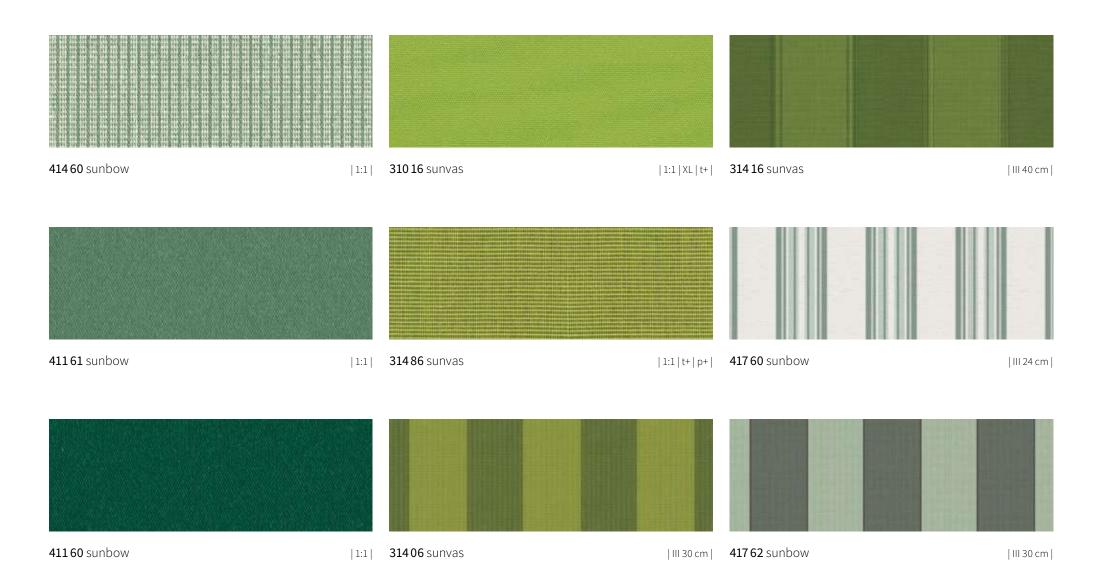

#### suncolours Green

**417 61** sunbow | III 24 cm |

**41660** sunbow | III 20 cm |