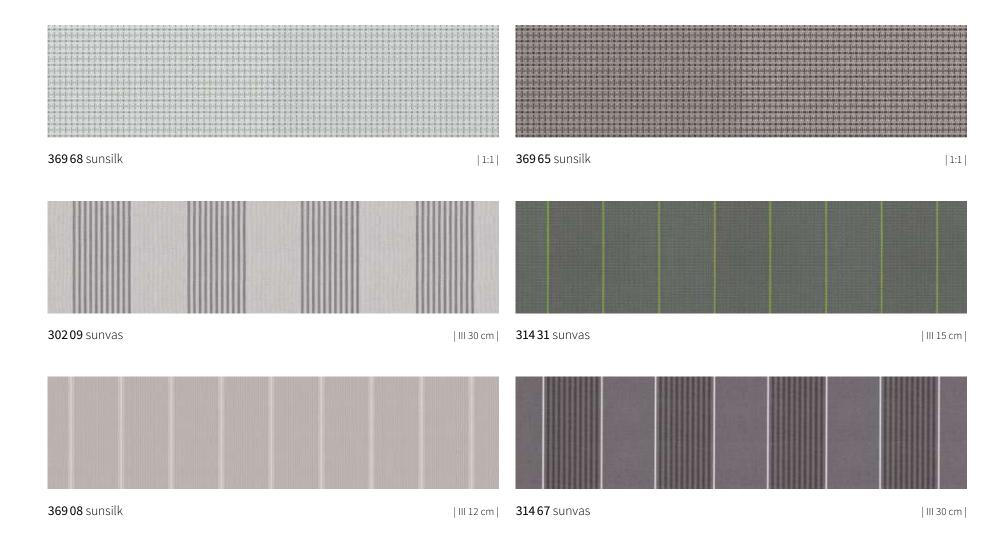

# suncolours

#### sunsilk quality

Brilliant luminescence. Silky smooth surface. Awning covers in sunsilk impress with their unique luminosity.

#### sunvas quality

Softly glowing. Textile-like to the touch. sunvas awning fabrics score with their textile character and natural appearance.

#### sunbow quality

Impressive effect. Tangible texture. sunbow awning fabrics are characterised by their unique patterns in classic colours.