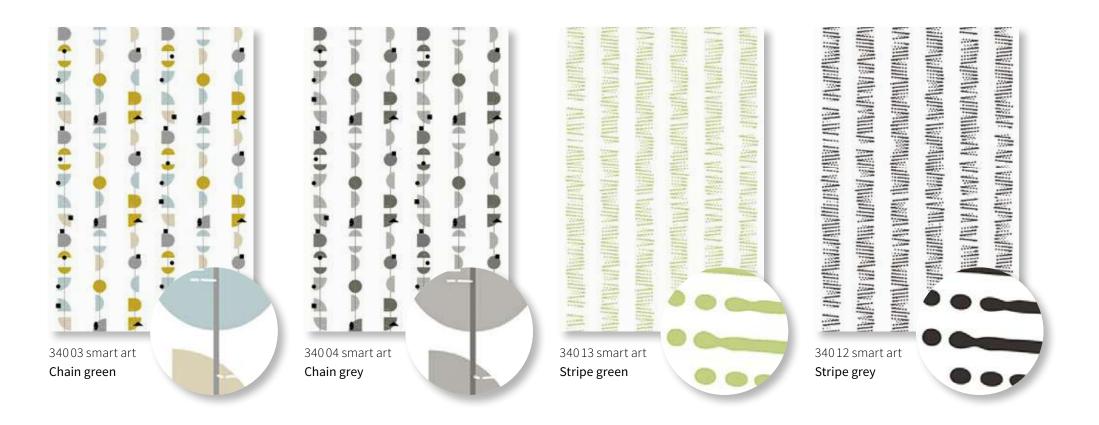

#### markilux smart art collection

With smart art, markilux is introducing highly unusual fabric patterns, works of art in fact.

Visual highlights for your patio, with the charm of artistic creativity.

From page 10.

#### Dare to envisage something extraordinary

markilux is proud to present the one and only smart art fabric collection:

16 attractive and impressive motifs inspired by art. Every one unique – in its own way.

Patterns that will lend your patio the flair of individuality and creativity.

The art of smart printing: printed – as if painted.

#### The artful art of technology

This innovative markilux printing technology makes the creation of remarkably atypical motifs possible. With smart art markilux is introducing highly unusual fabric patterns – works of art, in fact. A visual highlight for your patio with the charm of artistic creativity. Leaving your "imprint" takes on a whole new meaning.