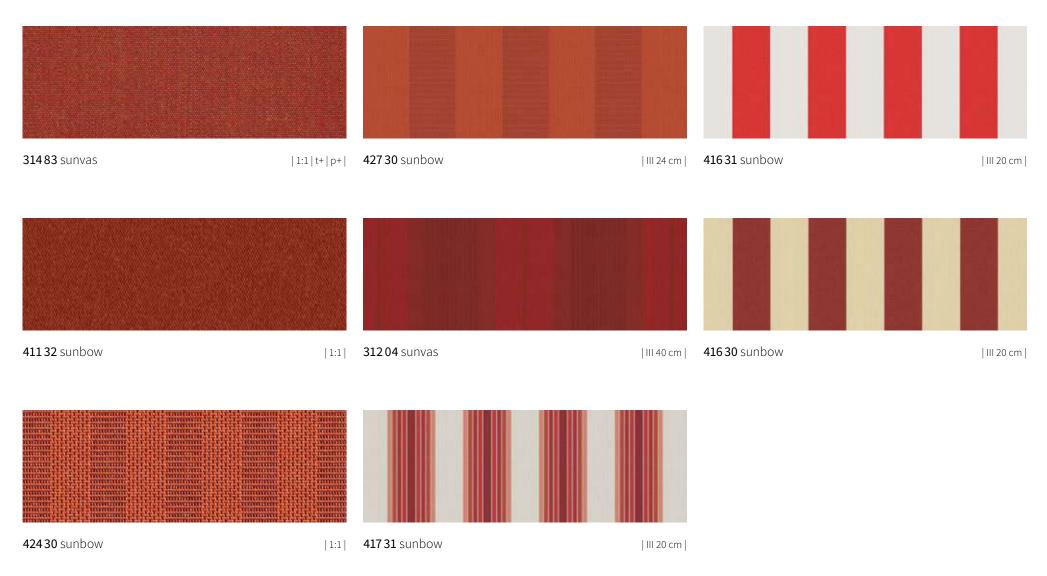

#### suncolours Red

<sup>|</sup> XL | Available as widely woven fabric for seamless covers up to a drop of 250 cm | t+ | This fabric is also available as transolair | p+ | This fabric is also available as perla FR