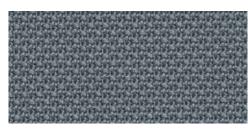

#### Solar protection with added functionality.

This slightly transparent, high-tech fabric, whose coating has had particles of aluminium added to it, is particularly effective at reflecting the sun's rays. Improves the climate in the room while still offering a good view outside.

vuscreen ALU is state-of-the-art solar and glare protection for markilux window blinds and shadeplus covers.

31709 vuscreen ALU

317 07 vuscreen ALU

317 28 vuscreen ALU

<sup>|</sup> XL | Available as widely woven fabric for seamless covers up to a drop of 250 cm