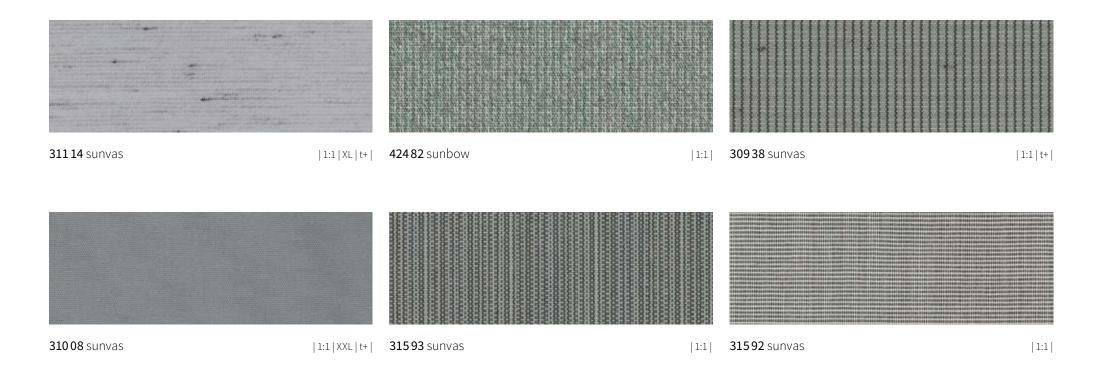

urs Green



**417 61** sunbow | III 24 cm |



**41660** sunbow | III 20 cm |





## suncolours Blue





# suncolours Beige





# suncolours Beige



**411 11** sunbow

1:1







**312 07** sunvas | | | | | 40 cm |

| III 40 cm | 31413 sunvas | III 40 cm |

**313 17** sunvas | III 20 cm |







**417 10** sunbow | III 30 cm |

**427 12** sunbow | | | | | 24 cm |

**31308** sunvas | III 20 cm |



**417 11** sunbow | III 24 cm |

# suncolours Beige



**Discover individual awning covers** with the markilux awning cover finder.



#### **sun**colours White/Black



| XL | Available as widely woven fabric for seamless covers up to a drop of 250 cm, 31008 and 31009 up to a drop of 320 cm | t+ | This fabric is also available as transolair | p+ | This fabric is also available as perla FR



## **sun**colours White/Black



**31595** sunvas | 1:1 | t+ | p+ |



**30948** sunvas | 1:1 |





## **sun**colours White/Black

















**315 18** sunvas | | | | | | | 30 cm |

**417 82** sunbow | | | | | | 24 cm |

**312 08** sunvas | | | | | | 40 cm |





**417 81** sunbow | | III 30 cm |

**417 83** sunbow | III 30 cm |

# **sun**colours White/Black



| III 30 cm |

**417 80** sunbow



**314 18** sunvas | | | | | | 40 cm |



**Discover quality made in Germany** with the markilux awning cover finder.



# **sun**colours White/Black











<sup>| ☐ |</sup> Recommended for computer workplaces

## specials transolair



#### Solar protection with a view.

The sunvas fabric with special perforation technique stands for impressive transparency as well as good light and a