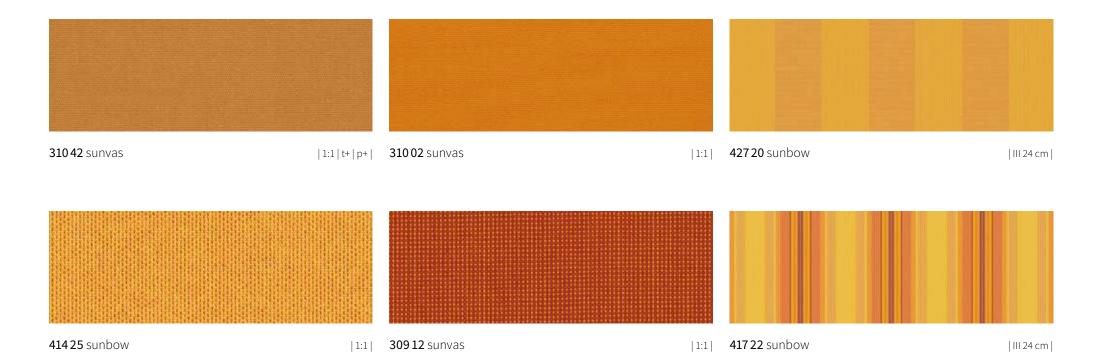

# **sun**colours **Orange**

**417 21** sunbow | III 30 cm |

**417 20** sunbow | III 24 cm |

**Discover the most beautiful fabric between heaven and earth** with the markilux awning cover finder.

**411 30** sunbow | 1:1|

#### suncolours Red

<sup>|</sup> XL | Available as widely woven fabric for seamless covers up to a drop of 250 cm | t+ | This fabric is also available as transolair | p+ | This fabric is also available as perla FR