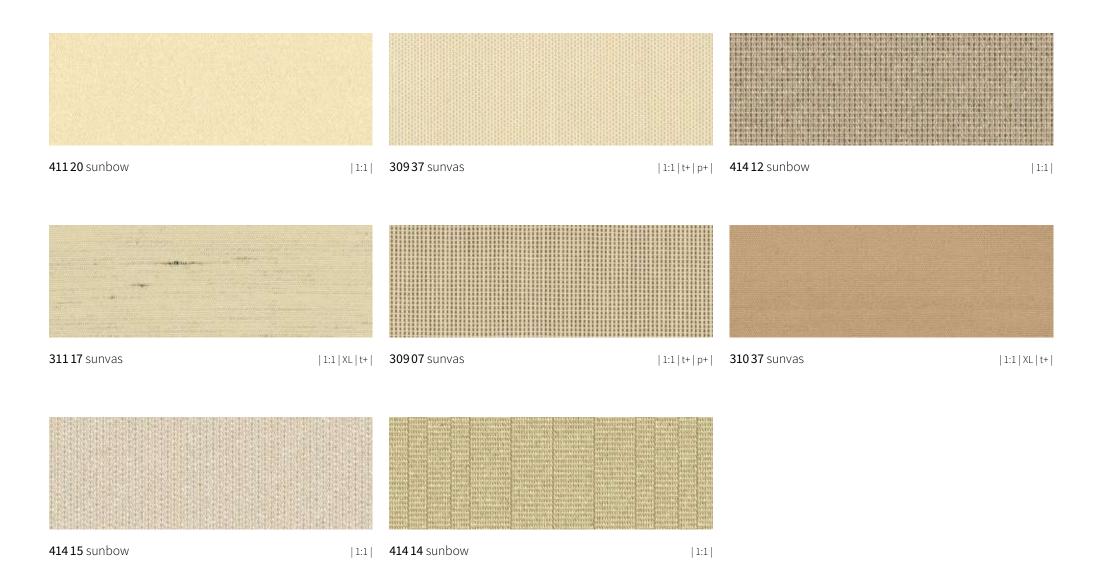

# suncolours Beige

# suncolours Beige

**411 11** sunbow

1:1

**312 07** sunvas | | | | | 40 cm |

| III 40 cm | 31413 sunvas | III 40 cm |

**313 17** sunvas | III 20 cm |

**417 10** sunbow | III 30 cm |

**427 12** sunbow | | | | | 24 cm |