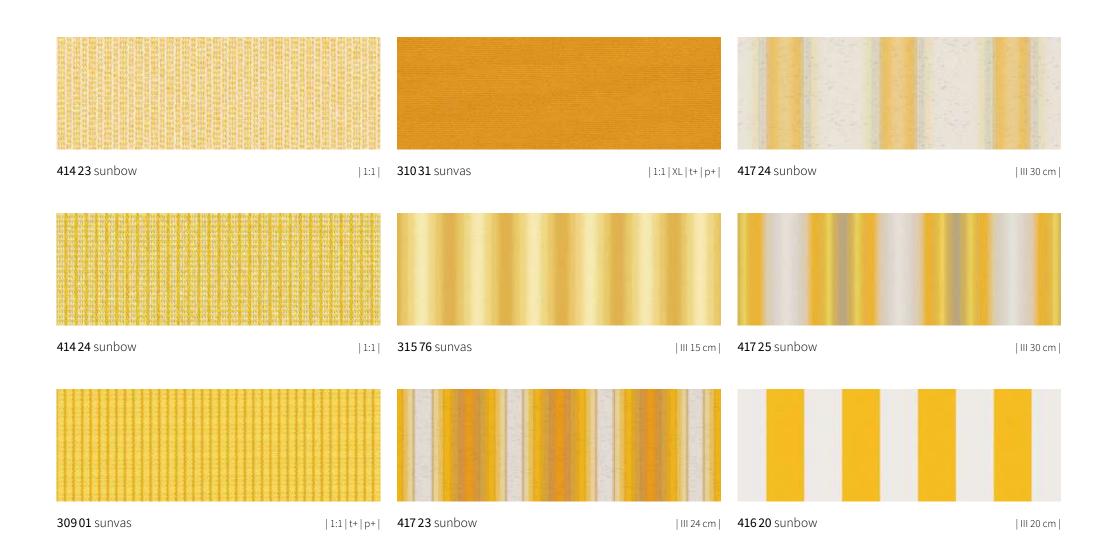

#### suncolours Yellow

# **sun**colours **Orange**

**417 21** sunbow | III 30 cm |

**417 20** sunbow | III 24 cm |

**Discover the most beautiful fabric between heaven and earth** with the markilux awning cover finder.

**411 30** sunbow | 1:1|