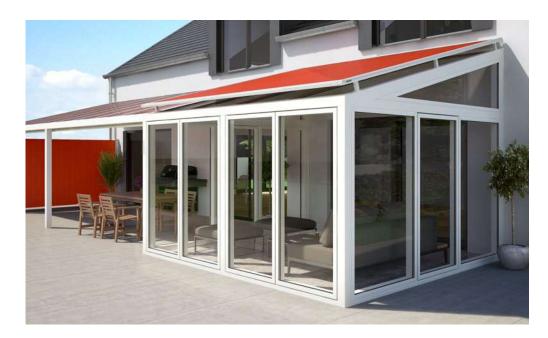

# Underglass awnings for glass canopies.

Cosy and intimate. Under glass. A brilliant solution.

### In people's minds and above their heads

Spend the day outside in your own garden below a protective canopy. markilux designer awnings promise the best protection from too much sun and help create your very own cosy outdoor area. The cover extends under the glass canopy and is protected against dirt, wind and weather. All markilux underglass awnings impress with their compact, enclosed cassettes that blend harmoniously into the structure. Numerous lighting options are available to allow you to perfect the ambience in the evening.