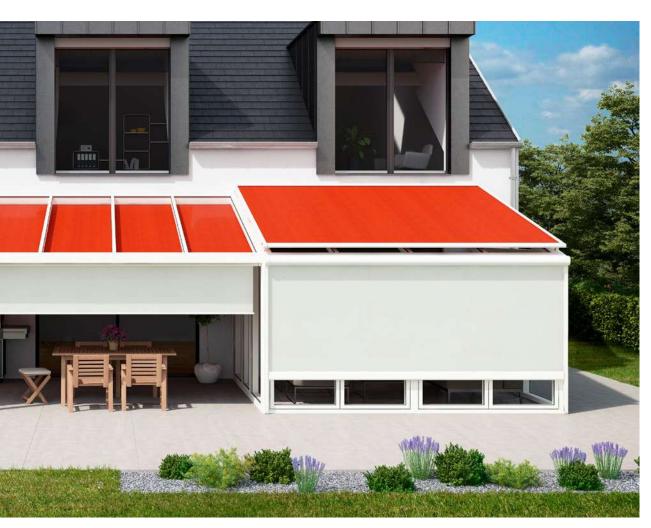

# Above glass conservatory awnings.

Big impact. Size compact.

#### A round matter

Using the markilux 770 or 870 you can shade up to  $450 \times 400$  cm in a stylish manner and enjoy the comfort and quality of markilux for many years to come.

Compact square full cassette for those who prefer clean lines in their designs.