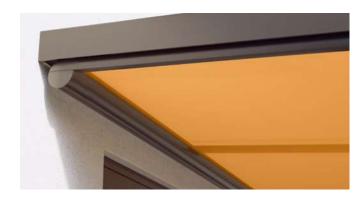

# Above glass conservatory awnings.

Once on top. Always on top.

### Excellent design

Elegant and functional. The fully closed cassettes of the markilux 8800 and 8850 protect the cover in wind and weather.

Perfect for hipped roofs: the lateral guide tracks can be indented by up to 100 cm.

Mith a diameter of just 130 mm, the round cassette harmoniously nestles against the conservatory and provides all-round protection to the retracted cover.