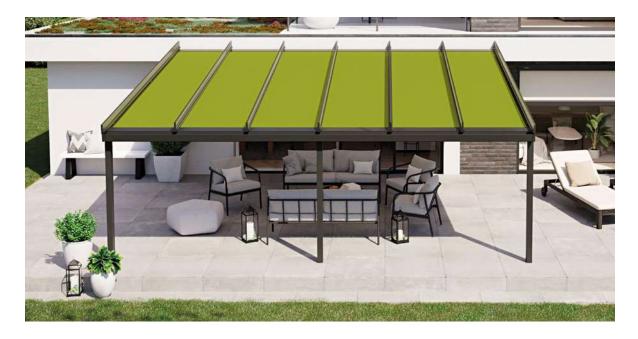

# Above glass conservatory awnings.

Once on top. Always on top.

# Enjoy life in your conservatory even on the hottest of days

A markilux awning fitted above the glass reflects glaring sunlight, ultraviolet light as well as a considerable proportion of heat radiation and at the same time immerses your conservatory in natural daylight.

Heat remains outside while you can properly enjoy being inside. Whether small or large glass areas, classic or hipped roofs – enjoy pleasant temperatures and create your very own dream conservatory.