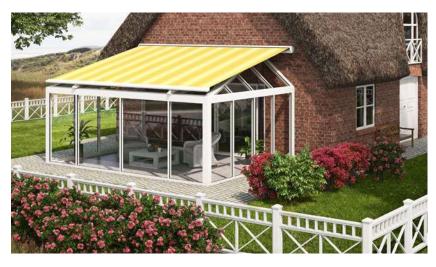

# Above glass conservatory awnings.

Once on top. Always on top.

# Enjoy life in your conservatory even on the hottest of days

A markilux awning fitted above the glass reflects glaring sunlight, ultraviolet light as well as a considerable proportion of heat radiation and at the same time immerses your conservatory in natural daylight.

Heat remains outside while you can properly enjoy being inside. Whether small or large glass areas, classic or hipped roofs – enjoy pleasant temperatures and create your very own dream conservatory.