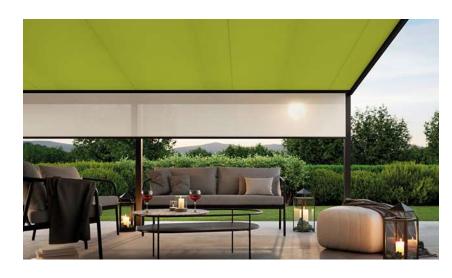

# Underglass awnings for glass canopies.

Cosy and intimate. Under glass. A brilliant solution.

### In people's minds and above their heads

Spend the day outside in your own garden below a protective canopy. markilux designer awnings promise the best protection from too much sun and help create your very own cosy outdoor area. The cover extends under the glass canopy and is protected against dirt, wind and weather. All markilux underglass awnings impress with their compact, enclosed cassettes that blend harmoniously into the structure. Numerous lighting options are available to allow you to perfect the ambience in the evening.

### A shadeplus complements your markilux underglass awning

The ideal addition to the markilux shading solution for glass canopies – completely in line with the clear design approach of markilux "Made in Germany", it is integrated into the front profile of the underglass awning.