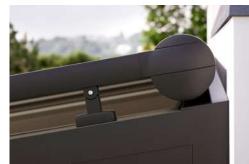

### Excellent design

Elegant and functional. The fully closed cassettes of the markilux 8800 and 8850 protect the cover in wind and weather.

Perfect for hipped roofs: the lateral guide tracks can be indented by up to 100 cm.

Mith a diameter of just 130 mm, the round cassette harmoniously nestles against the conservatory and provides all-round protection to the retracted cover.

### Square. Practical. Unobtrusive.

Both the square markilux 770 awning for installation on top of a glass surface and its round counterpart are very quiet. Noise-reducing closing guides ensure the awning retracts quietly.