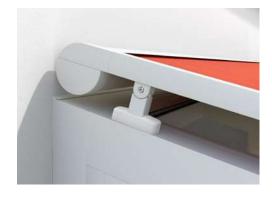

### Excellent design

Elegant and functional. The fully closed cassettes of the markilux 8800 and 8850 protect the cover in wind and weather.

Perfect for hipped roofs: the lateral guide tracks can be indented by up to 100 cm.

Mith a diameter of just 130 mm, the round cassette harmoniously nestles against the conservatory and provides all-round protection to the retracted cover.