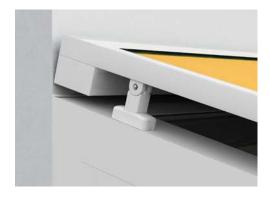

### Perfect cover fit

High cover tension is achieved by virtue of two concealed special gas pistons operating independently of one another in the front profile.

#### markilux tracfix

One of the many sophisticated features offered by markilux: the lateral cover guidance system without a gap between the awning / blind cover and the guide track. Gives an overall better appearance and improves the wind stability.