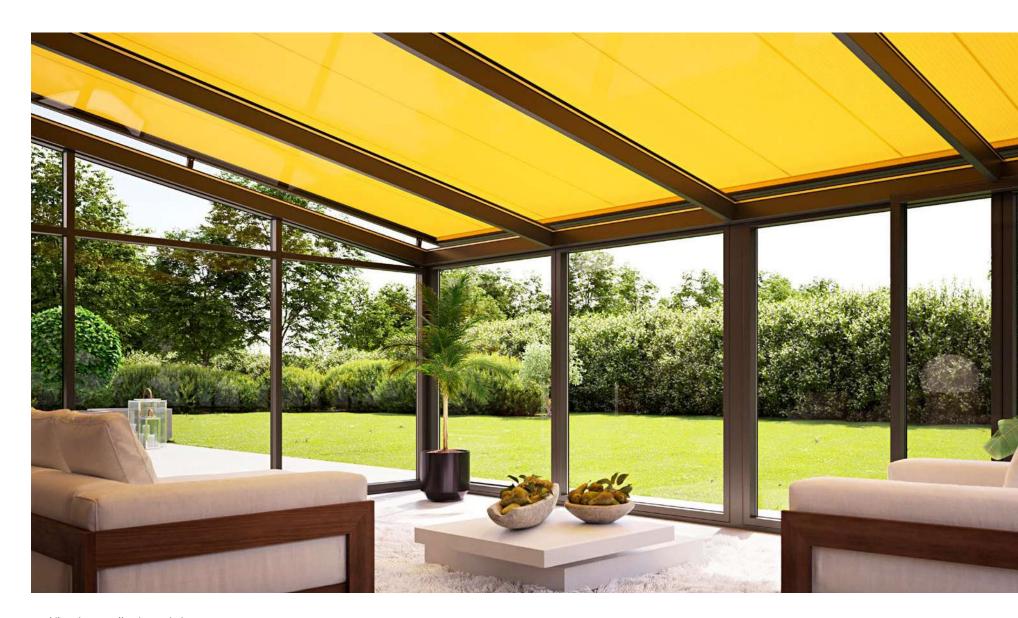

### Enjoying feel-good temperatures

Unobstructed views into the garden in a protected environment: conservatories and covered patios offer the best of both the indoors and the outdoors. markilux designer awnings protect conservatories and glass canopies from strong sunlight and high temperatures and allow you to enjoy those precious moments at any time of the day. Installed either above or below the glass, they ensure a comfortable climate and reliable protection from glare. The high-grade textile shading systems from markilux are both elegant and robust. Right down the line. Award-winning. Good.

# Enjoy life in your conservatory even on the hottest of days

A markilux awning fitted above the glass reflects glaring sunlight, ultraviolet light as well as a considerable proportion of heat radiation and at the same time immerses your conservatory in natural daylight.

Heat remains outside while you can properly enjoy being inside. Whether small or large glass areas, classic or hipped roofs – enjoy pleasant temperatures and create your very own dream conservatory.