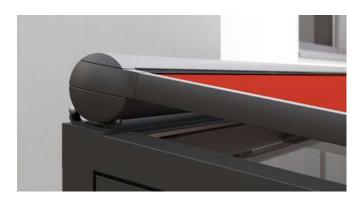

### Excellent design

Elegant and functional. The fully closed cassettes of the markilux 8800 and 8850 protect the cover in wind and weather.

Perfect for hipped roofs: the lateral guide tracks can be indented by up to 100 cm.

Mith a diameter of just 130 mm, the round cassette harmoniously nestles against the conservatory and provides all-round protection to the retracted cover.