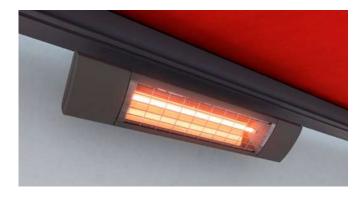

#### markilux infrared heater

Feel the warmth in an instant and enjoy the evening outside for even longer. In a protected housing. Energy efficient and with a long service life. 2500 Watt, dimmable in three stages.