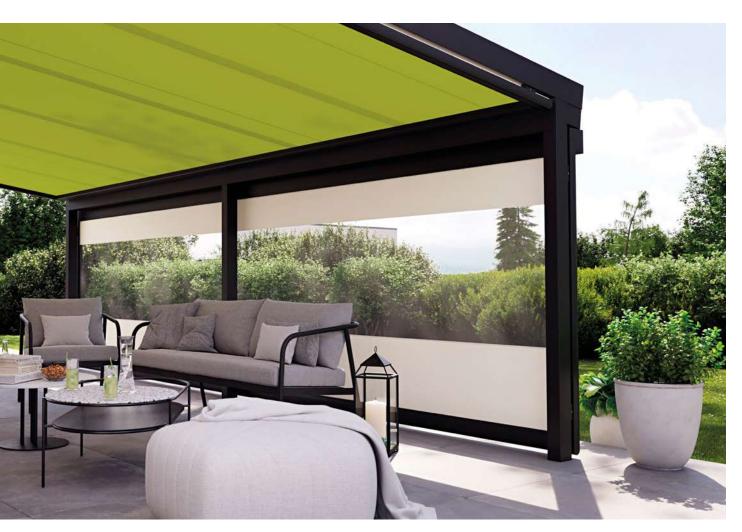

#### Side screen markilux 790

Protects against low-lying sun and wind from the side, as well as guarding against prying eyes. Maximum height 250 cm. Maximum extension 450 cm.

### Vertical designer roller blinds

Simply shield yourself from inquisitive glances and low-lying sun. Sit protected from the wind and rain. Enjoy the warmth of the day for longer. Adding vertical designer roller blinds from markilux makes your outdoor room perfect – and more private.