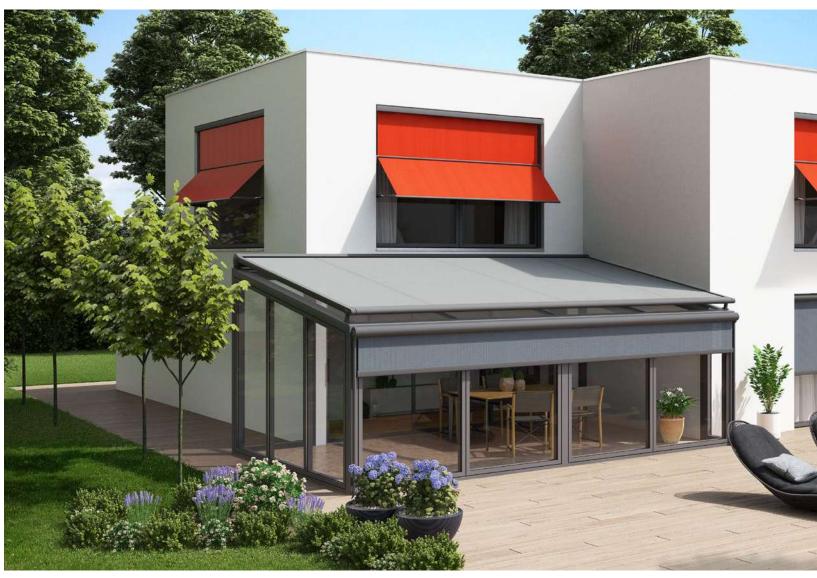

### Enjoying feel-good temperatures

Unobstructed views into the garden in a protected environment: conservatories and covered patios offer the best of both the indoors and the outdoors. markilux designer awnings protect conservatories and glass canopies from strong sunlight and high temperatures and allow you to enjoy those precious moments at any time of the day. Installed either above or below the glass, they ensure a comfortable climate and reliable protection from glare. The high-grade textile shading systems from markilux are both elegant and robust. Right down the line. Award-winning. Good.

# Above glass conservatory awnings.

Once on top. Always on top.

# Enjoy life in your conservatory even on the hottest of days

A markilux awning fitted above the glass reflects glaring sunlight, ultraviolet light as well as a considerable proportion of heat radiation and at the same time immerses your conservatory in natural daylight.

Heat remains outside while you can properly enjoy being inside. Whether small or large glass areas, classic or hipped roofs – enjoy pleasant temperatures and create your very own dream conservatory.