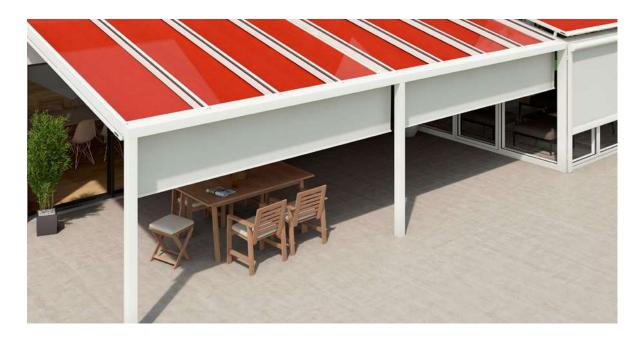

# Underglass awnings for glass canopies.

Cosy and intimate. Under glass. A brilliant solution.

### In people's minds and above their heads

Spend the day outside in your own garden below a protective canopy. markilux designer awnings promise the best protection from too much sun and help create your very own cosy outdoor area. The cover extends under the glass canopy and is protected against dirt, wind and weather. All markilux underglass awnings impress with their compact, enclosed cassettes that blend harmoniously into the structure. Numerous lighting options are available to allow you to perfect the ambience in the evening.