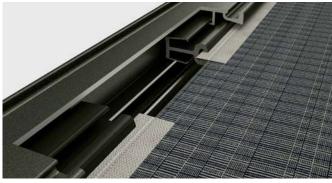

#### Bonded awning covers

Panel joints bonded together ultrasonically ensure a consistent, unobtrusive appearance. The excellent resistance to water, light and fluctuations in temperature ensures that the service life of the cover is extended substantially.

### transolair

The sunvas fabric with special perforation technique stands for impressive transparency as well as good light and air permeability. It guarantees an exchange of air between the cover and the glass, thus effectively reducing the build-up of heat.

#### perfotex

Ideal for conservatories. Gaps in the warp yarns woven into the fabric make the material permeable to both air and water.