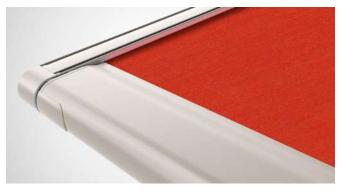

### Excellent design

Elegant and functional. The fully closed cassettes of the markilux 8800 and 8850 protect the cover in wind and weather.

Perfect for hipped roofs: the lateral guide tracks can be indented by up to 100 cm.

Mith a diameter of just 130 mm, the round cassette harmoniously nestles against the conservatory and provides all-round protection to the retracted cover.