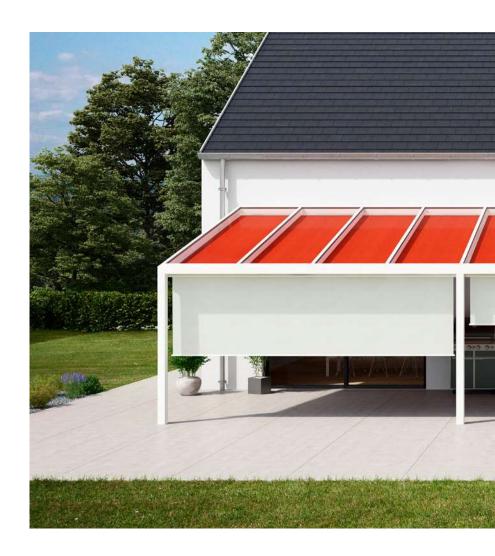

# Above glass conservatory awnings.

Once on top. Always on top.

# Enjoy life in your conservatory even on the hottest of days

A markilux awning fitted above the glass reflects glaring sunlight, ultraviolet light as well as a considerable proportion of heat radiation and at the same time immerses your conservatory in natural daylight.

Heat remains outside while you can properly enjoy being inside. Whether small or large glass areas, classic or hipped roofs – enjoy pleasant temperatures and create your very own dream conservatory.