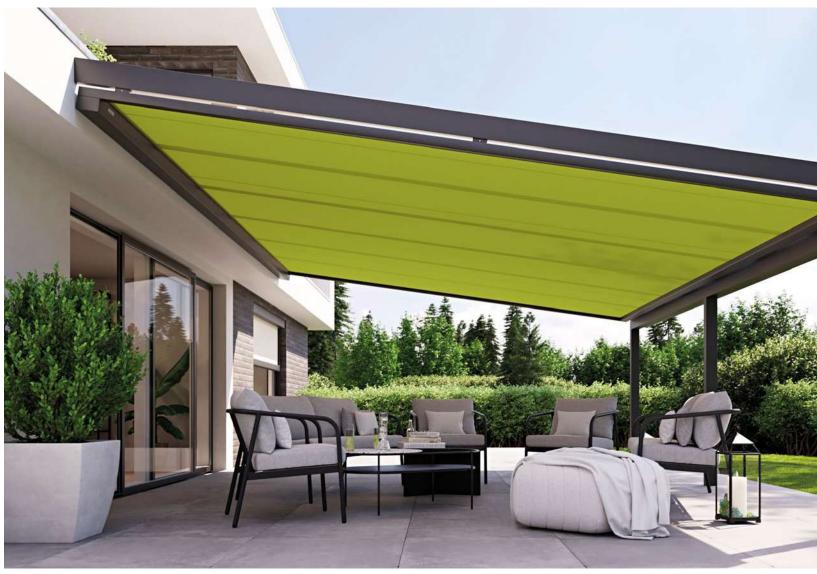

### Enjoying feel-good temperatures

Unobstructed views into the garden in a protected environment: conservatories and covered patios offer the best of both the indoors and the outdoors. markilux designer awnings protect conservatories and glass canopies from strong sunlight and high temperatures and allow you to enjoy those precious moments at any time of the day. Installed either above or below the glass, they ensure a comfortable climate and reliable protection from glare. The high-grade textile shading systems from markilux are both elegant and robust. Right down the line. Award-winning. Good.

### Your home. Your markilux.

Would you like to shade your conservatory in a stylish manner? Are you looking for an awning for your glass canopy, which unites impressive functionality and attractive design? Then choose your favourite cover from more than 250 timelessly attractive patterns and create the markilux model that perfectly meets your requirements from innumerable combination possibilities. And add further highlights from the broad range of markilux extras. With lighting modules and infrared heaters, as well as smart control technology, you can create comfortable, pleasant surroundings which you can enjoy all year round.