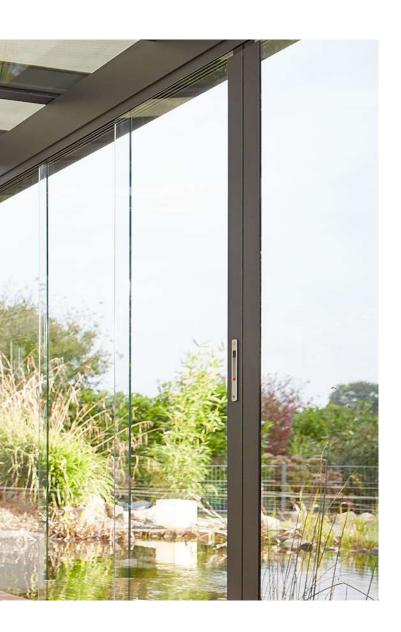

### Enjoying feel-good temperatures

Unobstructed views into the garden in a protected environment: conservatories and covered patios offer the best of both the indoors and the outdoors. markilux designer awnings protect conservatories and glass canopies from strong sunlight and high temperatures and allow you to enjoy those precious moments at any time of the day. Installed either above or below the glass, they ensure a comfortable climate and reliable protection from glare. The high-grade textile shading systems from markilux are both elegant and robust. Right down the line. Award-winning. Good.

# Enjoy life in your conservatory even on the hottest of days

A markilux awning fitted above the glass reflects glaring sunlight, ultraviolet light as well as a considerable proportion of heat radiation and at the same time immerses your conservatory in natural daylight.

Heat remains outside while you can properly enjoy being inside. Whether small or large glass areas, classic or hipped roofs – enjoy pleasant temperatures and create your very own dream conservatory.