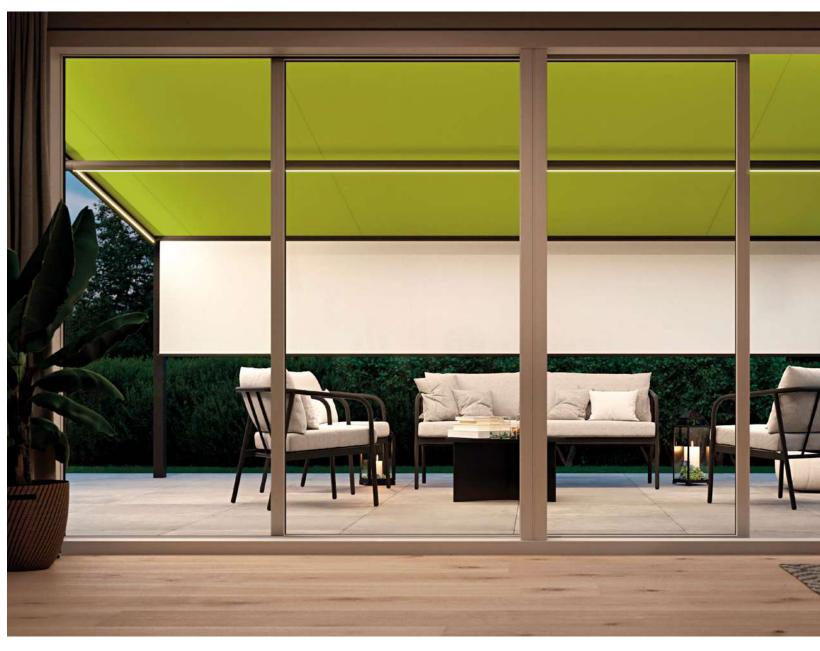

# Underglass awnings for glass canopies.

Cosy and intimate. Under glass. A brilliant solution.

### In people's minds and above their heads

Spend the day outside in your own garden below a protective canopy. markilux designer awnings promise the best protection from too much sun and help create your very own cosy outdoor area. The cover extends under the glass canopy and is protected against dirt, wind and weather. All markilux underglass awnings impress with their compact, enclosed cassettes that blend harmoniously into the structure. Numerous lighting options are available to allow you to perfect the ambience in the evening.