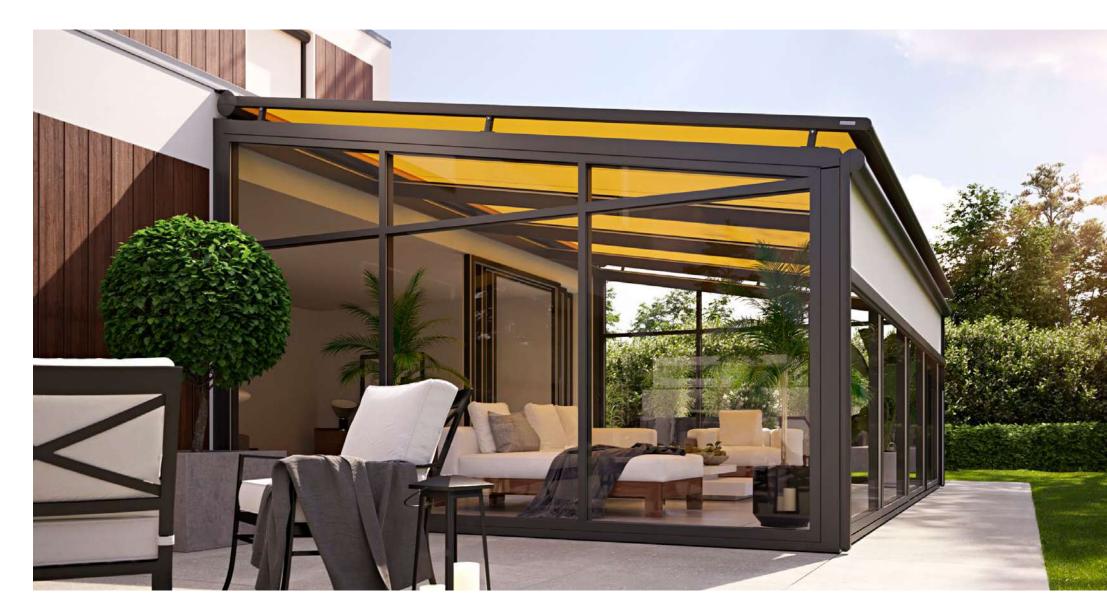

# Underglass awnings for glass canopies.

Cosy and intimate. Under glass. A brilliant solution.

### In people's minds and above their heads

Spend the day outside in your own garden below a protective canopy. markilux designer awnings promise the best protection from too much sun and help create your very own cosy outdoor area. The cover extends under the glass canopy and is protected against dirt, wind and weather. All markilux underglass awnings impress with their compact, enclosed cassettes that blend harmoniously into the structure. Numerous lighting options are available to allow you to perfect the ambience in the evening.