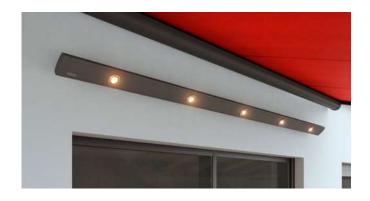

## LED Line attached to the guide tracks

Energy efficient, stylish and, like all markilux lighting modules, conveniently dimmable by remote control. If desired, also available in the light bar.

# LED Spots attached to the light bar

Put your favourite spot skilfully in the limelight and enjoy the evening in a pleasantly lit atmosphere.

They can be dimmed and pivoted. In the markilux 779, they can also be mounted under the cassette.

### markilux LED Spotline

Turn night into day. The elegant light bar in a powder-coated aluminium housing, that can be fitted almost anywhere. The LED Spots can be tilted and swivelled. Available in two sizes: 180 cm with 3 spotlights and 300 cm with 5 spotlights.