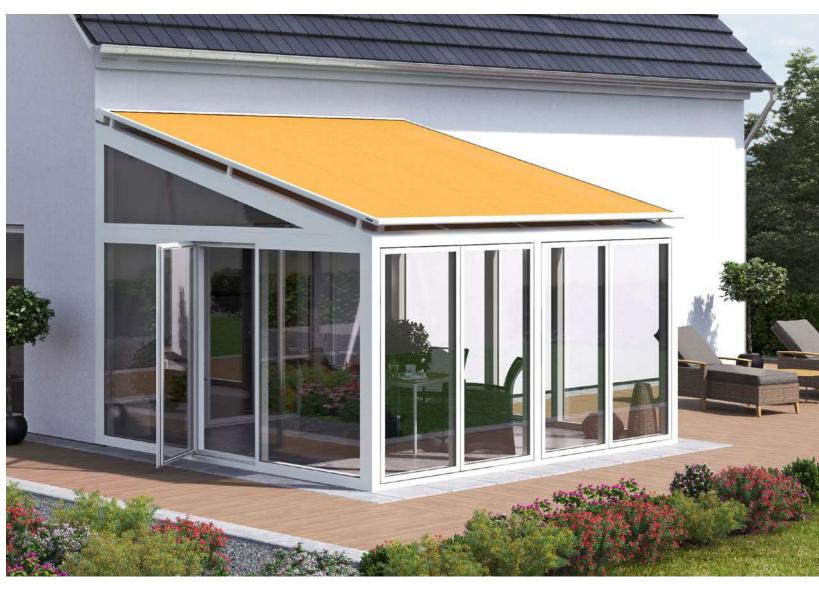

### Enjoying feel-good temperatures

Unobstructed views into the garden in a protected environment: conservatories and covered patios offer the best of both the indoors and the outdoors. markilux designer awnings protect conservatories and glass canopies from strong sunlight and high temperatures and allow you to enjoy those precious moments at any time of the day. Installed either above or below the glass, they ensure a comfortable climate and reliable protection from glare. The high-grade textile shading systems from markilux are both elegant and robust. Right down the line. Award-winning. Good.

# Enjoy life in your conservatory even on the hottest of days

A markilux awning fitted above the glass reflects glaring sunlight, ultraviolet light as well as a considerable proportion of heat radiation and at the same time immerses your conservatory in natural daylight.

Heat remains outside while you can properly enjoy being inside. Whether small or large glass areas, classic or hipped roofs – enjoy pleasant temperatures and create your very own dream conservatory.