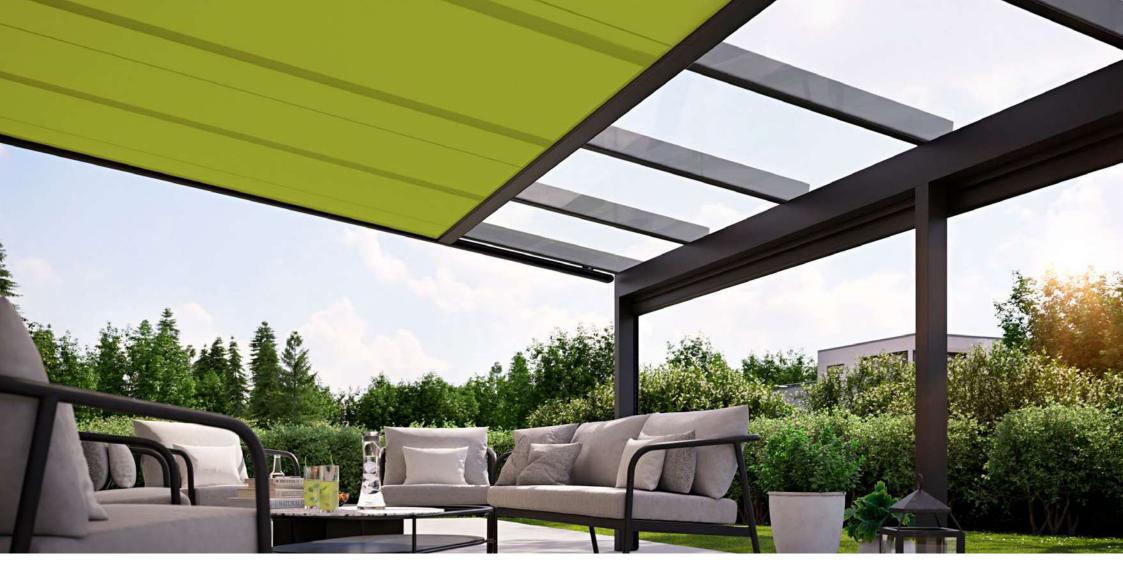

### Enjoying feel-good temperatures

Unobstructed views into the garden in a protected environment: conservatories and covered patios offer the best of both the indoors and the outdoors. markilux designer awnings protect conservatories and glass canopies from strong sunlight and high temperatures and allow you to enjoy those precious moments at any time of the day. Installed either above or below the glass, they ensure a comfortable climate and reliable protection from glare. The high-grade textile shading systems from markilux are both elegant and robust. Right down the line. Award-winning. Good.

# Above glass conservatory awnings.

Once on top. Always on top.

# Enjoy life in your conservatory even on the hottest of days

A markilux awning fitted above the glass reflects glaring sunlight, ultraviolet light as well as a considerable proportion of heat radiation and at the same time immerses your conservatory in natural daylight.

Heat remains outside while you can properly enjoy being inside. Whether small or large glass areas, classic or hipped roofs – enjoy pleasant temperatures and create your very own dream conservatory.