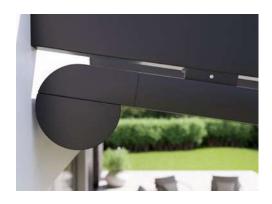

#### A round matter

Using the markilux 770 or 870 you can shade up to  $450 \times 400$  cm in a stylish manner and enjoy the comfort and quality of markilux for many years to come.

Compact square full cassette for those who prefer clean lines in their designs.

Attractive round full cassette for those who love flowing curves.