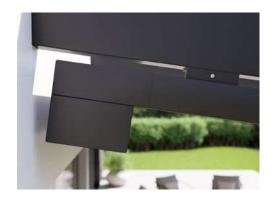

### Excellent design

Elegant and functional. The fully closed cassettes of the markilux 8800 and 8850 protect the cover in wind and weather.

Perfect for hipped roofs: the lateral guide tracks can be indented by up to 100 cm.

Mith a diameter of just 130 mm, the round cassette harmoniously nestles against the conservatory and provides all-round protection to the retracted cover.