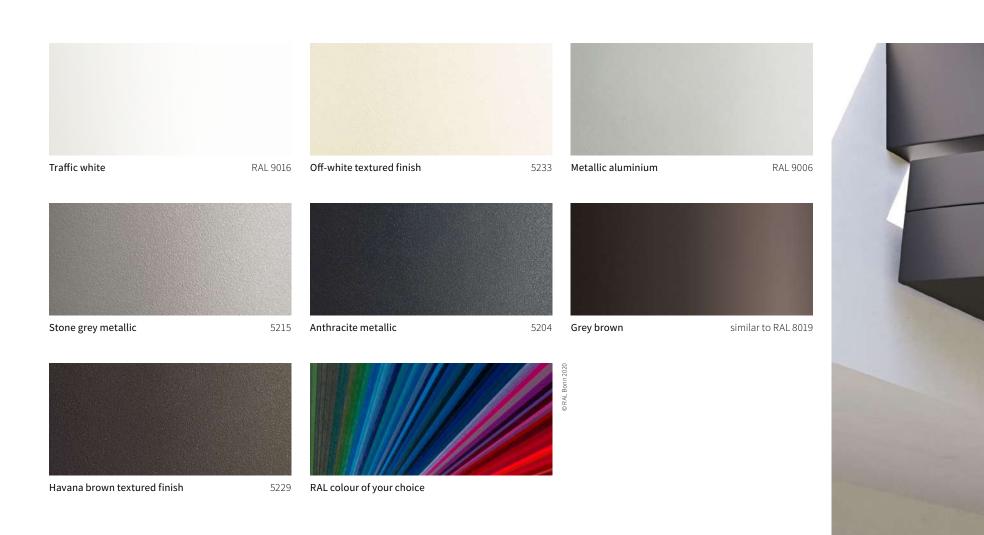

### markilux awning colours

The awning frame colour complements and enhances the colour of the fabric and creates a perfect link to the architectural surroundings. From a variety of shades of white through to the timelessly elegant anthracite, a broad range of colours is available to you. And if you want to create your own particular colour scheme? No problem! We will gladly manufacture your dream awning in your own personal shade.

Our high-grade powder coating finish is guaranteed for any awning colour you choose.

### Matching every architectural style and customer demand

All markilux awning colours are available without surcharge. Non-standard colours can be selected on request.