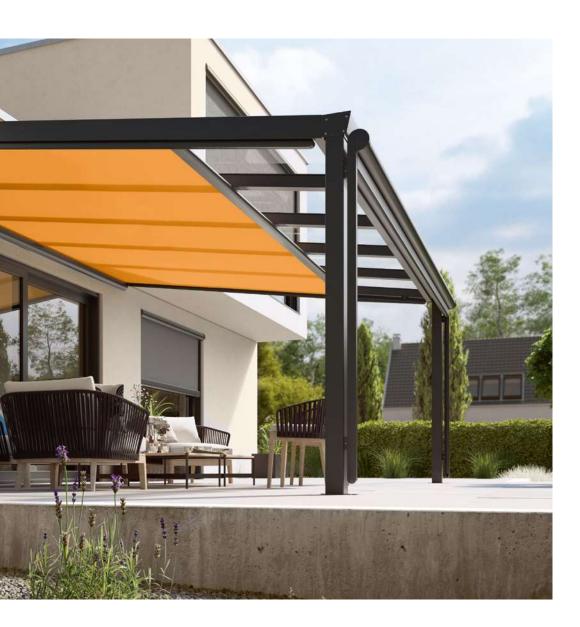

# Underglass awnings for glass canopies.

Cosy and intimate. Under glass. A brilliant solution.

### In people's minds and above their heads

Spend the day outside in your own garden below a protective canopy. markilux designer awnings promise the best protection from too much sun and help create your very own cosy outdoor area. The cover extends under the glass canopy and is protected against dirt, wind and weather. All markilux underglass awnings impress with their compact, enclosed cassettes that blend harmoniously into the structure. Numerous lighting options are available to allow you to perfect the ambience in the evening.

### The markilux shadeplus

The ideal addition to the shading options for glass canopies, integrated into the front profile of the markilux 779/879.