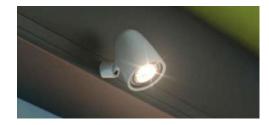

# LED Spots attached to the light bar

Put your favourite spot skilfully in the limelight and enjoy the evening in a pleasantly lit atmosphere.

They can be dimmed and pivoted. In the markilux 779, they can also be mounted under the cassette.

# mx\_779 | mx\_879 Options

markilux 779 with LED Line in the cassette
Pleasant, ambient lighting in imcomparable markilux design.