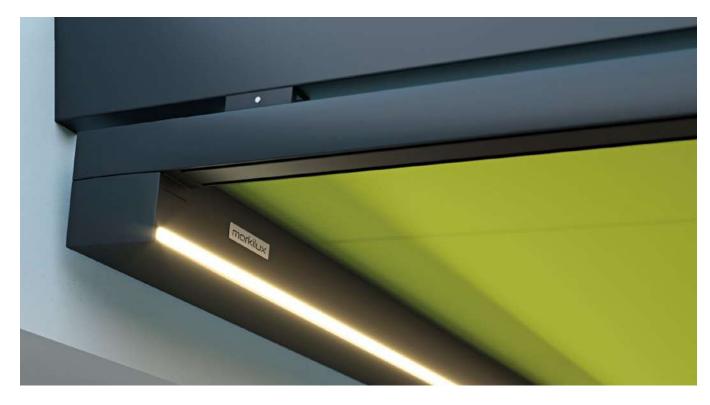

## LED Line attached to the guide tracks

Energy efficient, stylish and, like all markilux lighting modules, conveniently dimmable by remote control. If desired, also available in the light bar.

# LED Spots attached to the light bar

Put your favourite spot skilfully in the limelight and enjoy the evening in a pleasantly lit atmosphere.

They can be dimmed and pivoted. In the markilux 779, they can also be mounted under the cassette.

# mx\_779 | mx\_879 Options

markilux 779 with LED Line in the cassette
Pleasant, ambient lighting in imcomparable markilux design.