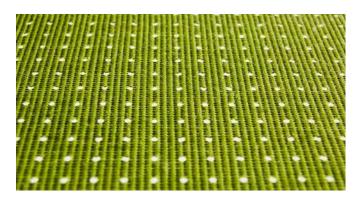

### transolair

The sunvas fabric with special perforation technique stands for impressive transparency as well as good light and air permeability. It guarantees an exchange of air between the cover and the glass, thus effectively reducing the build-up of heat.

#### perfotex

Ideal for conservatories. Gaps in the warp yarns woven into the fabric make the material permeable to both air and water.