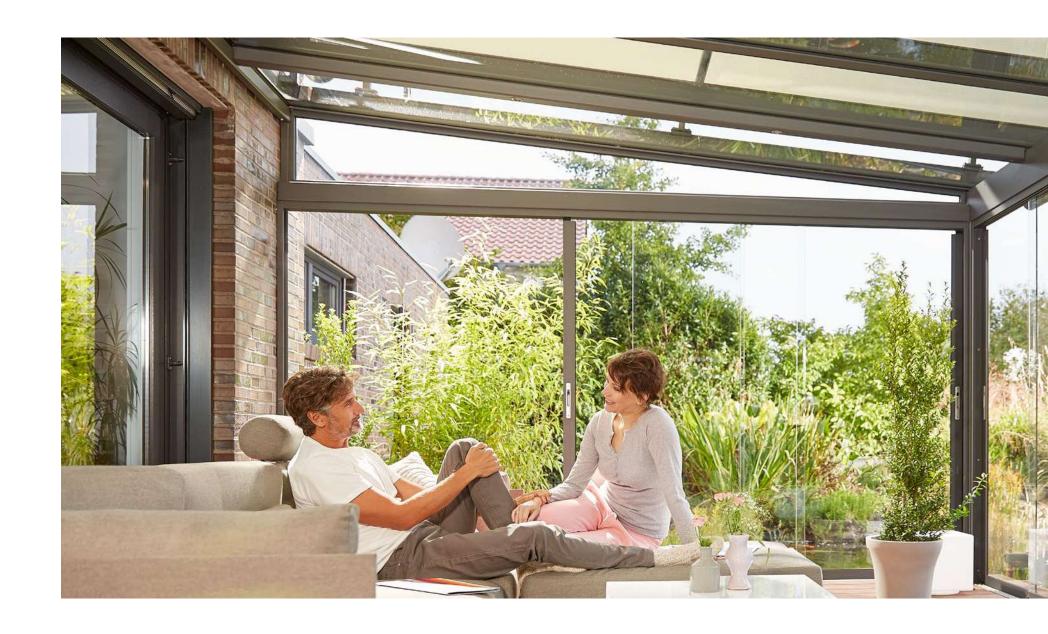

# Underglass awnings for glass canopies.

Cosy and intimate. Under glass. A brilliant solution.

### In people's minds and above their heads

Spend the day outside in your own garden below a protective canopy. markilux designer awnings promise the best protection from too much sun and help create your very own cosy outdoor area. The cover extends under the glass canopy and is protected against dirt, wind and weather. All markilux underglass awnings impress with their compact, enclosed cassettes that blend harmoniously into the structure. Numerous lighting options are available to allow you to perfect the ambience in the evening.