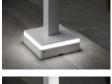

## Smart LED lighting options

Configure the LED Line in the cassette and in the guide tracks, in the posts and their footplate covers as well as LED Uplights in the footplate covers individually and simply control them via the app. Lighting options in the support post area are only available with rigid post design.