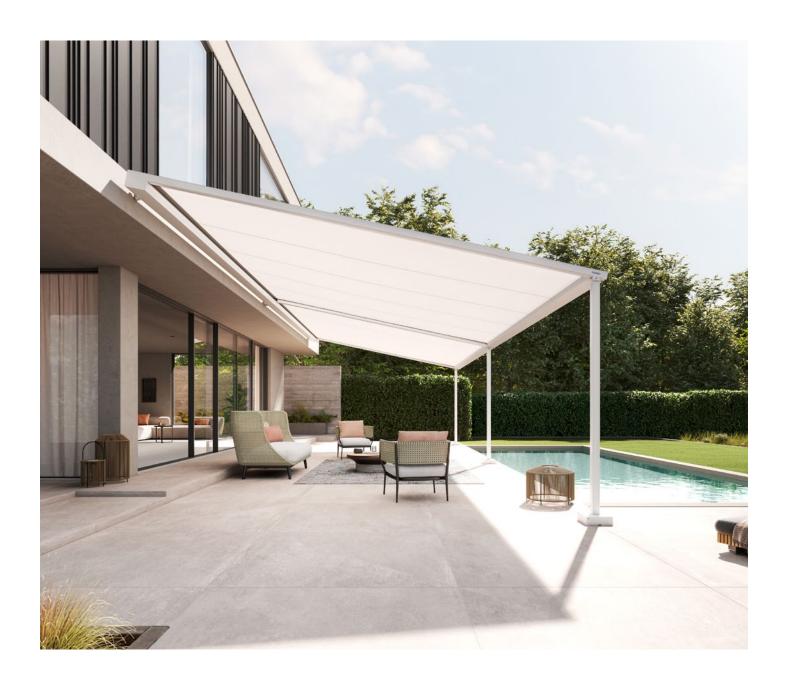

# mx\_pergola style

Minimalism in mind. Simply big in shade.

## mx\_pergola style

Pergola awning maximum 600 × 500 cm maximum 500 × 600 cm

Options

## Awning cover beautifully protected

The slim-line full cassette with a minimalistic design, 205 × 160 mm, offers maximum protection for the awning cover.