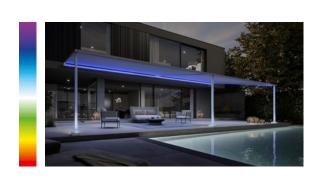

## Smart LED lighting options

Configure the LED Line in the cassette and in the guide tracks, in the posts and their footplate covers as well as LED Uplights in the footplate covers individually and simply control them via the app. Lighting options in the support post area are only available with rigid post design.

Magical worlds full of atmosphere Outdoor living in a new light. And colour. Explore your options now at markilux.com