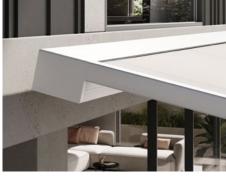

## Awning cover beautifully protected

The slim-line full cassette with a minimalistic design, 205 × 160 mm, offers maximum protection for the awning cover.