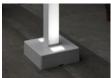

## Smart LED lighting options

Configure the LED Line in the cassette and in the guide tracks, in the posts and their footplate covers as well as LED Uplights in the footplate covers individually and simply control them via the app. Lighting options in the support post area are only available with rigid post design.