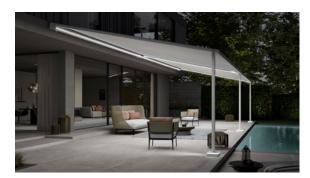

## Smart LED lighting options

Configure the LED Line in the cassette and in the guide tracks, in the posts and their footplate covers as well as LED Uplights in the footplate covers individually and simply control them via the app. Lighting options in the support post area are only available with rigid post design.

Magical worlds full of atmosphere Outdoor living in a new light. And colour. Explore your options now at markilux.com