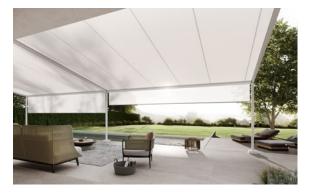

### markilux shadeplus

This vertical solar shading is perfectly integrated into the front profile and can be retracted and extended manually or via solar power by remote control or app as required.