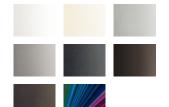

# mx\_pergola style



Minimalism in mind. Simply big in shade.









## mx\_pergola style



Pergola awning maximum 600 × 500 cm maximum 500 × 600 cm

Options



### markilux shadeplus

This vertical solar shading is perfectly integrated into the front profile and can be retracted and extended manually or via solar power by remote control or app as required.



## Awning cover beautifully protected

The slim-line full cassette with a minimalistic design, 205 × 160 mm, offers maximum protection for the awning cover.













## Awning colours



## Smart LED lighting options

Configure the LED Line in the cassette and in the guide tracks, in the posts and their footplate covers as well as LED Uplights in the footplate covers individually and simply control them via the app. Lighting options in the support post area are only available with rigid post design.







Magical worlds full of atmosphere Outdoor living in a new light. And colour. Explore your options now at markilux.com

## Awning cover fabrics