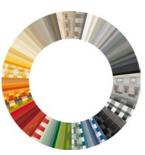

ly integrated into the front profile and can be retracted and extended manually or via solar power by remote control or app as required.



## Awning cover beautifully protected

The slim-line full cassette with a minimalistic design, 205 × 160 mm, offers maximum protection for the awning cover.













## Awning colours



## Smart LED lighting options

Configure the LED Line in the cassette and in the guide tracks, in the posts and their footplate covers as well as LED Uplights in the footplate covers individually and simply control them via the app. Lighting options in the support post area are only available with rigid post design.







Magical worlds full of atmosphere Outdoor living in a new light. And colour. Explore your options now at markilux.com

## Awning cover fabrics