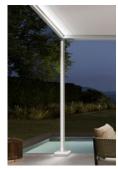

## Smart LED lighting options

Configure the LED Line in the cassette and in the guide tracks, in the posts and their footplate covers as well as LED Uplights in the footplate covers individually and simply control them via the app. Lighting options in the support post area are only available with rigid post design.