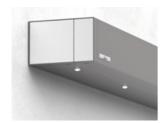

#### Well-protected, durable and variable

The all-round enclosed awning cassette protects the fabric and technical components safely against the elements. This ensures a long operating life for your sun protection – just as the individual high-guality manufactured technical components.

Weatherproof awning cassette

Strong, low-noise weinor LongLife arm

Wind lock safety device protects against wind exposure