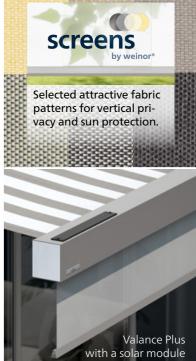

## $\bigcirc \bigcirc \bigcirc \checkmark$

Maratall

A sun protection benefit – a solar module can be included

Smaila can optionally have a Valance Plus added. It provides sun, privacy and glare protection from the front. With an integrated solar module, it can be opened and retracted just as required and fully independently of the power supply.

#### Upon request: 5 elegant decorative panels

To provide the awning cassette with a special touch, you can equip the end caps with 5 attractive patterns. This provides your Smaila with a bespoke individual look. Of course, the end caps are also available with the same frame colour as your awning.