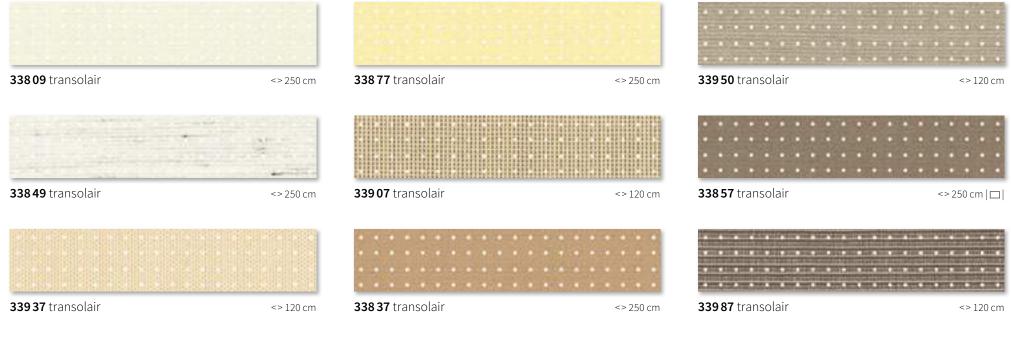

#### specials

**transolair** Solar protection with a view. The sunvas fabric with special perforation technique stands for impressive transparency and good light and air permeability. This effectively reduces the build-up of heat. | **vuscreen ALU** Solar protection with added functionality. It has been woven with an openness of 3% thus allowing an excellent view outside. The aluminium particles encapsulated in the coating make it particularly effective at reflecting the sun's rays. | **perfotex** Ideal for conservatories. Gaps in the warp, woven into the fabric, make the material permeable to both air and water. | **perla** The highly waterrepellent sunvas fabric is an effective protection against both sun and rain. | **perla FR** This flame-resistant and highly water-repellent sunsilk fabric complies with strict fire retardancy regulations.

#### specials transolair

**Solar protection with a view** The sunvas fabric with special perforating technique stands for agreeable transparency and good light and air permeability.

We recommend transolair be used for drop valances as well as for vertical blinds, side screens, marquisolettes, drop-arm and conservatory awnings.

## specials transolair

Shadeplus/drop valance-covers made from fabric panels 120 cm wide will be made up with a horizontal seam. As a result, fabrics with a textured or flecked pattern will take on a different appearance from that of the awning cover.