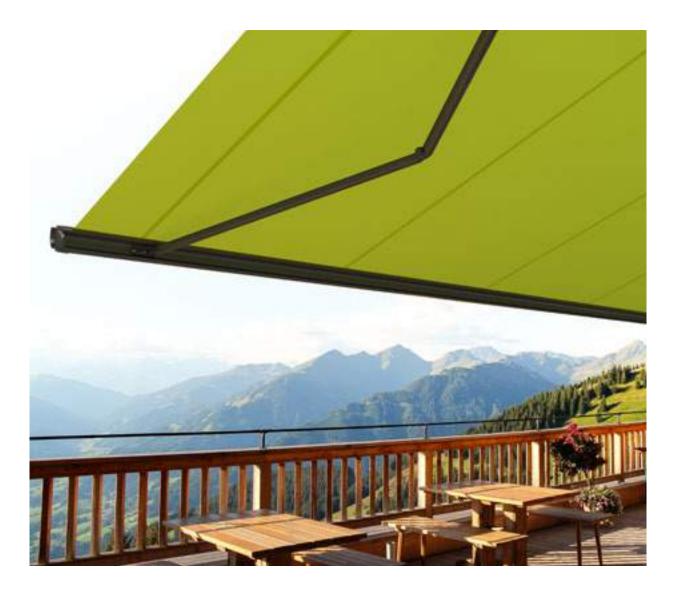

# sunday green

A gem for both house and garden.

| <b>31036</b> sunvas | III uni   XL   p+ |
|---------------------|-------------------|