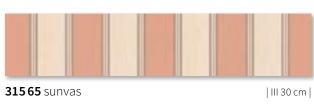

# sunday beige

My little piece of heaven on e<u>arth.</u>

| <b>31386</b> sunvas   | III 0.2 cm           | <b>31381</b> sunvas   | III 0.2 cm             | <b>32437</b> sunsilk  | III uni                |
|-----------------------|----------------------|-----------------------|------------------------|-----------------------|------------------------|
|                       |                      |                       |                        |                       |                        |
| <b>324 17</b> sunsilk | III uni              | <b>309 07</b> sunvas  | III 0.2 cm   t+        | <b>31057</b> sunvas   | III uni   XL   t+   p+ |
| <b>309 37</b> sunvas  | III 0.2 cm   t+      | <b>31037</b> sunvas   | 111 uni   XL   t+   p+ | <b>324 34</b> sunsilk | III uni                |
|                       |                      |                       |                        |                       |                        |
| <b>325 17</b> sunsilk | III 0.1 cm   p+      | <b>309 17</b> sunvas  | III 0.2 cm             | <b>31387</b> sunvas   | III 0.2 cm   t+        |
|                       |                      |                       |                        |                       |                        |
| <b>311 17</b> sunvas  | III 0.2 cm   XL   t+ | <b>324 49</b> sunsilk | III uni                | <b>313 88</b> sunvas  | III 0.2 cm             |

### sunday beige

| <b>309 57</b> sunvas | III 0.2 cm | <b>313 17</b> sunvas  | 111 20 cm | <b>315 69</b> sunvas  | III 30 cm |
|----------------------|------------|-----------------------|-----------|-----------------------|-----------|
| <b>32447</b> sunsilk | III uni    | <b>31308</b> sunvas   | III 20 cm | <b>328 77</b> sunsilk | 12 cm     |
| <b>32528</b> sunsilk | III 0.1 cm | <b>328 57</b> sunsilk | III 60 cm | <b>31567</b> sunvas   | III 30 cm |
| <b>30947</b> sunvas  | III 0.2 cm | <b>32807</b> sunsilk  | III 24 cm | <b>315 03</b> sunvas  | III 30 cm |
| <b>31307</b> sunvas  | III 20 cm  | <b>31207</b> sunvas   | III 40 cm | <b>315 79</b> sunvas  | III 20 cm |