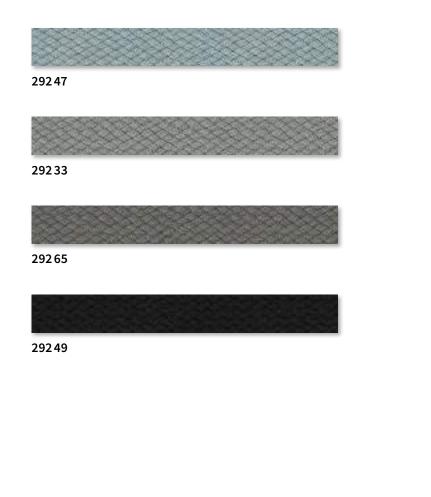

# Valance braid colours

A valance is a small decorative piece of fabric suspended from the underside of the front profile of markilux folding-arm awnings (availability depends on the model and it may incur a surcharge). markilux has chosen a standard braid that matches every fabric pattern. Should you, however, wish to have an alternative braid colour, please choose one from the colour options shown.