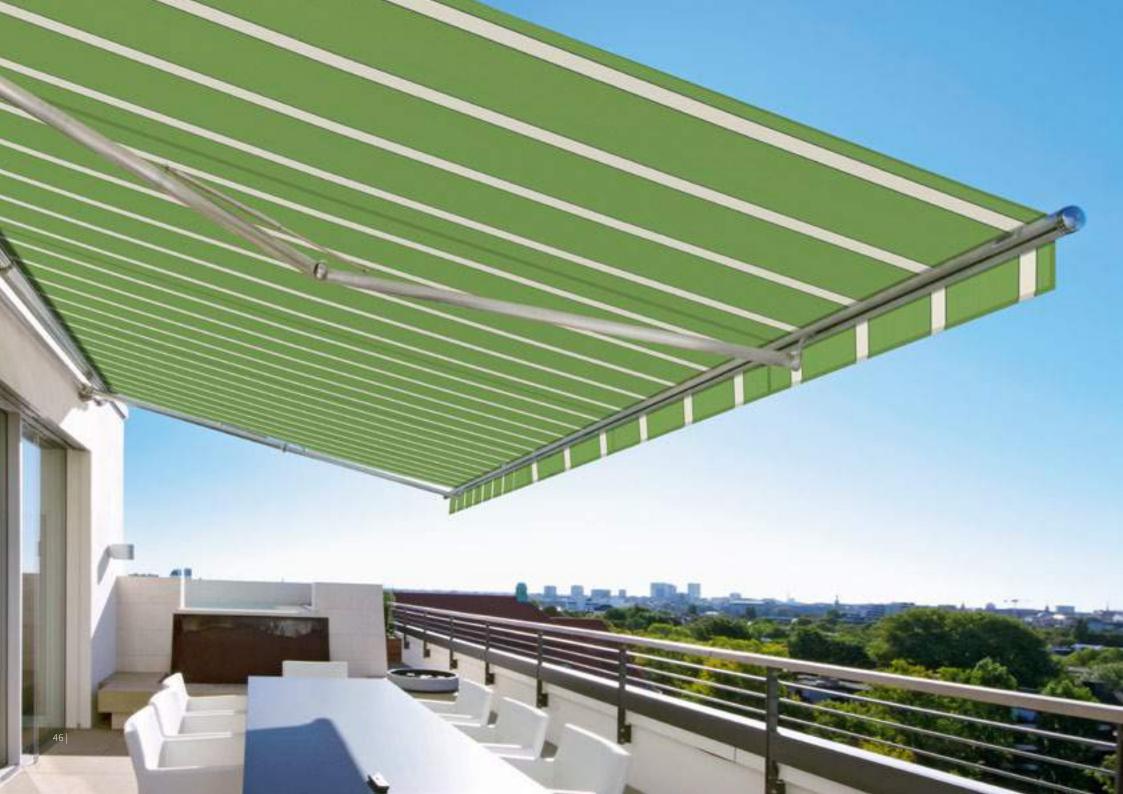

### Functionality can be so beautiful.

Awning covers "Made in Germany" We manufacture awning covers that maintain their shape and colour for years, and offer your home that special something. These high-tech awning fabrics are manufactured at the markilux production facility in Emsdetten, Germany in accordance with strict quality standards. The yarns are dyed using a process we ourselves developed and show their effect in up to 16 million distinctive colours with outstanding luminosity and colour intensity. This has resulted in functional textiles, which have set exceptionally high standards in terms of quality, UV protection, ease of care and appearance. markilux awning covers are available in the qualities "sunsilk" or "sunvas" or as fabrics in our markilux specials collection serving specific requirements.

markilux awning covers During the production of our awning fabrics "sunsilk" and "sunvas" we leave nothing to chance. We add a final finishing flourish to the fabric using our snc coating, a special formula developed in house that creates a self-cleaning effect. This finish gives our awning covers incredible longevity and resistance against rain, light and fluctuations in temperature. This is certified according to Oeko-Tex standard 100, which also guarantees they are free from harmful dyes or chemicals.