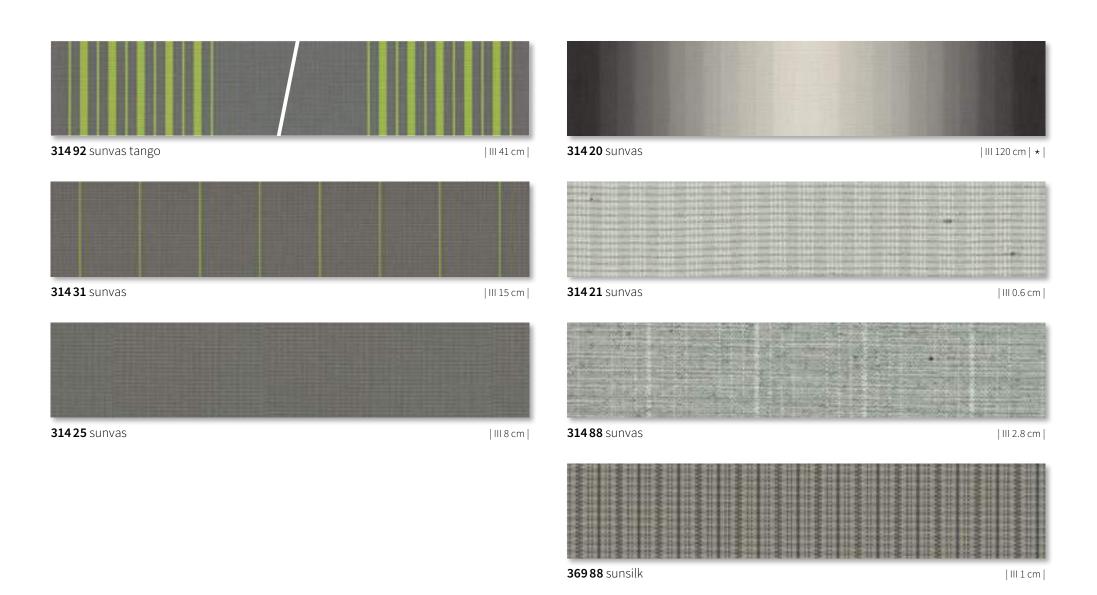

## An overview of all markilux fabric patterns

Generally speaking, all patterns are depicted in their full width of 120 cm. Only those with a narrow pattern repeat and (false) plains are shown in their actual size.