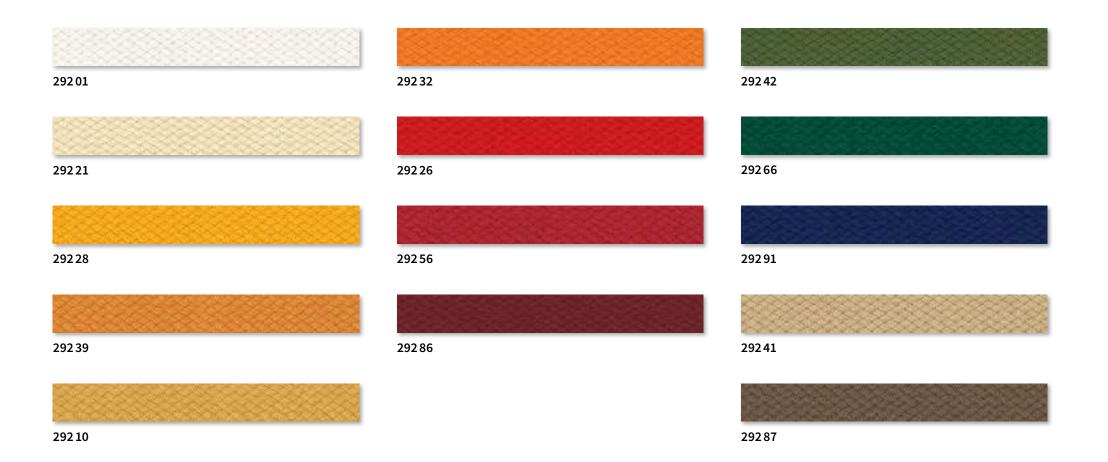

# Valance braid colours

A valance is a small decorative piece of fabric suspended from the underside of the front profile of markilux folding-arm awnings (availability depends on the model and it may incur a surcharge). markilux has chosen a standard braid that matches every fabric pattern. Should you, however, wish to have an alternative braid colour, please choose one from the colour options shown.