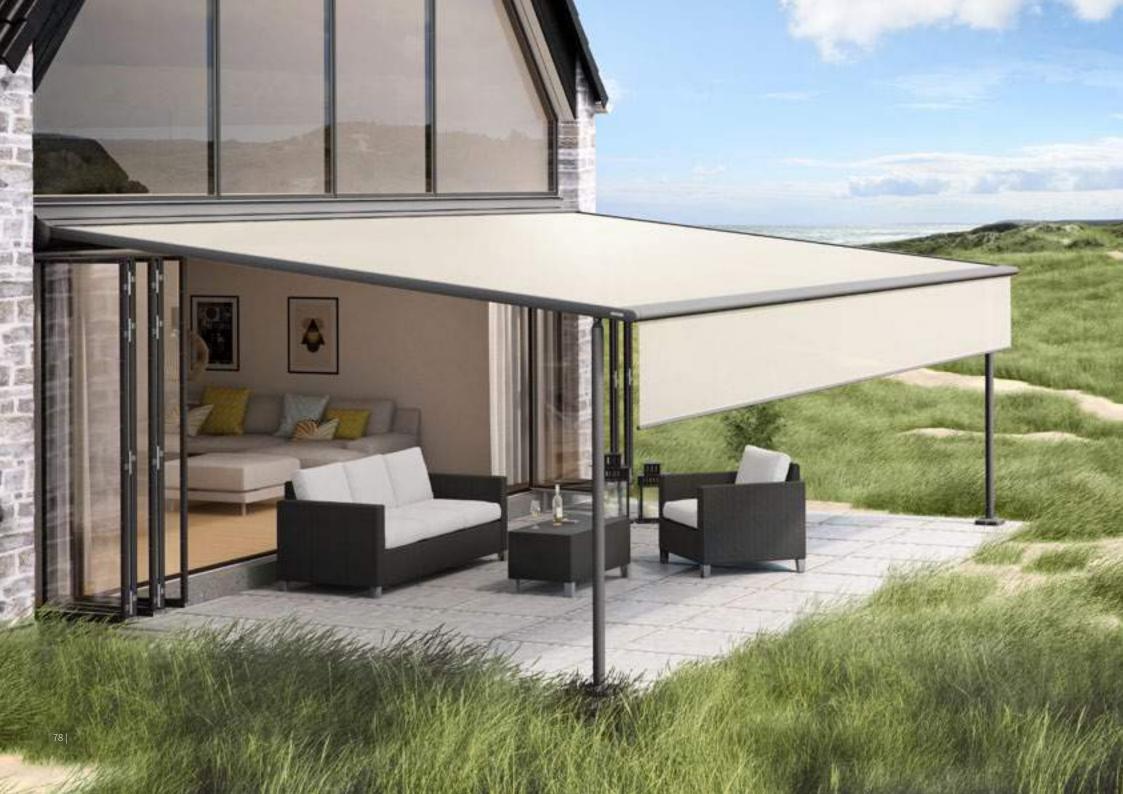

### Functionality can be so beautiful.

Awning covers "Made in Germany" We manufacture awning covers that maintain their shape and colour for years, and offer your home that special something. These high-tech awning fabrics are manufactured at the markilux production facility in Emsdetten, Germany in accordance with strict quality standards. The yarns are dyed using a process we ourselves developed and show their effect in up to 16 million distinctive colours with outstanding luminosity and colour intensity. This has resulted in functional textiles, which have set exceptionally high standards in terms of quality, UV protection, ease of care and appearance. markilux awning covers are available in the qualities "sunsilk" or "sunvas" or as fabrics in our markilux specials collection serving specific requirements.

markilux awning covers During the production of our awning fabrics "sunsilk" and "sunvas" we leave nothing to chance. We add a final finishing flourish to the fabric using our snc coating, a special formula developed in house that creates a self-cleaning effect. This finish gives our awning covers incredible longevity and resistance against rain, light and fluctuations in temperature. This is certified according to Oeko-Tex standard 100, which also guarantees they are free from harmful dyes or chemicals.