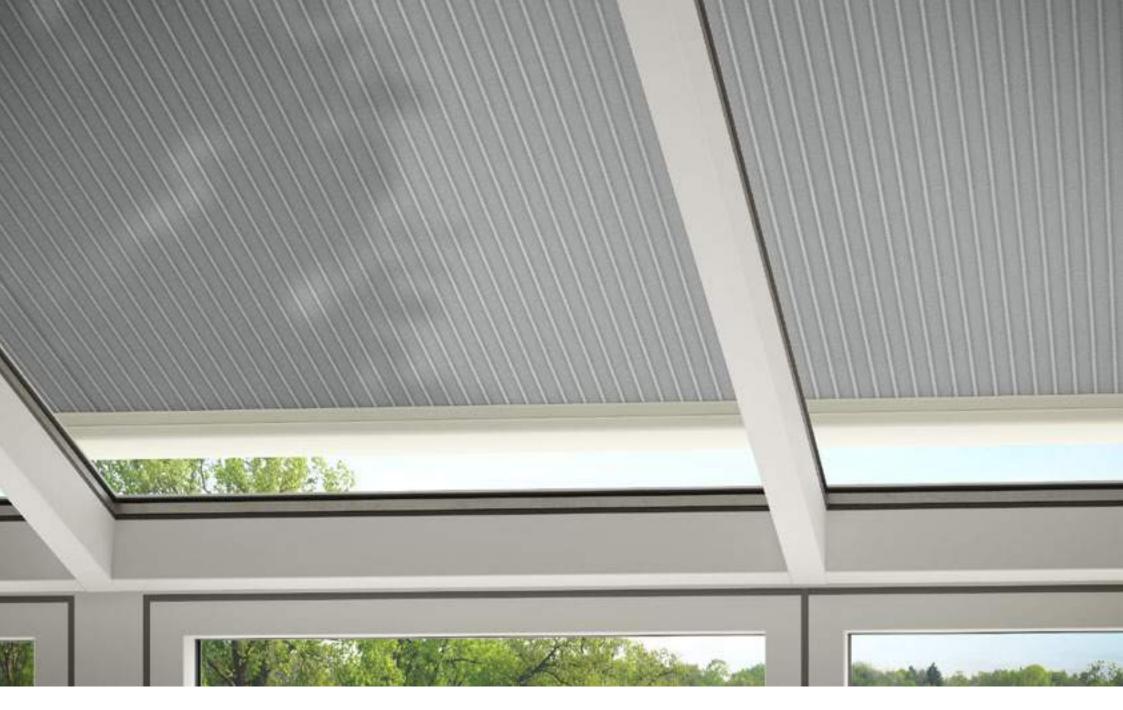

#### specials

**transolair** Solar protection with a view. The sunvas fabric with special perforation technique stands for impressive transparency and good light and air permeability. This effectively reduces the build-up of heat. | **vuscreen ALU** Solar protection with added functionality. It has been woven with an openness of 3% thus allowing an excellent view outside. The aluminium particles encapsulated in the coating make it particularly effective at reflecting the sun's rays. | **perfotex** Ideal for conservatories. Gaps in the warp, woven into the fabric, make the material permeable to both air and water. | **perla** The highly waterrepellent sunvas fabric is an effective protection against both sun and rain. | **perla FR** This flame-resistant and highly water-repellent sunsilk fabric complies with strict fire retardancy regulations.

## specials perfotex

Example of the underside of fabric 33217

Ideal for conservatories Gaps in the warp yarns make this sunsilk fabric permeable to both air and water. The risk of the formation of water troughs in rain showers and the build-up of excessive heat between cover and glass is reduced. The aluminium encapsulated in the coating\* of series 332 xx reduces solar gain as well. The weatherfast finish also inhibits the accumulation of dirt and offers excellent water repellency.

\* The top side of the material is impregnated with a higher percentage of aluminium and should face outwards to maximise solar reflection. The aluminium in the coating is visible, especially in the case of light cover patterns and under backlit conditions.