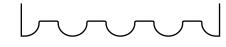

# Valance shapes

Valance shape 1

Valance shape 3

Valance shape 6

Valance shape 2

When ordered with an awning, the valance will always match the cover as it is cut from the same piece of material. It also runs out symmetrically on both sides. In the case of striped fabrics, the valance shape is matched to the pattern repeat. We regret that we cannot guarantee that the pattern repeat of a valance supplied at a later date will match that of the original cover.