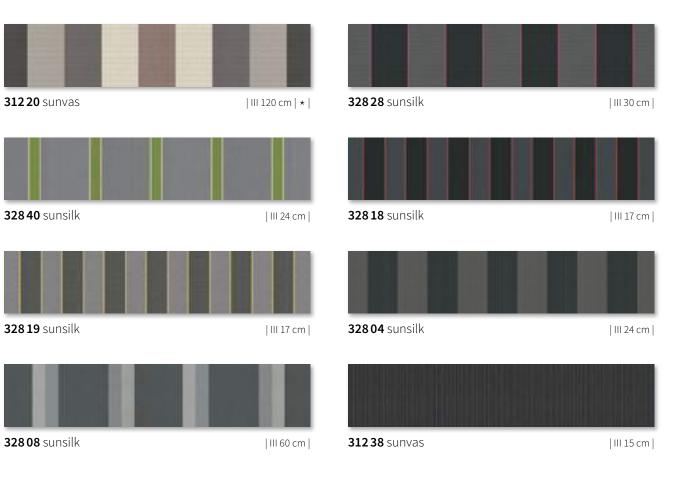

### **sun**day

| <b>30901</b> sunvas | 26 | <b>309 15</b> sunvas | 50 | <b>309 37</b> sunvas | 54 | <b>31006</b> sunvas  | 45 | <b>31028</b> sunvas | 63 | <b>31109</b> sunvas  | 60 |
|---------------------|----|----------------------|----|----------------------|----|----------------------|----|---------------------|----|----------------------|----|
|                     |    |                      |    |                      |    |                      |    |                     |    | -                    |    |
| 30902 sunvas        | 36 | <b>309 16</b> sunvas | 44 | 30938 sunvas         | 60 | <b>31007</b> sunvas  | 63 | <b>31031</b> sunvas | 26 | <b>311 14</b> sunvas | 60 |
|                     |    |                      |    |                      |    |                      |    |                     |    |                      |    |
| 30903 sunvas        | 36 | <b>309 17</b> sunvas | 54 | 30941 sunvas         | 26 | <b>31008</b> sunvas  | 60 | <b>31033</b> sunvas | 36 | <b>311 17</b> sunvas | 54 |
|                     |    |                      |    |                      |    |                      |    |                     |    |                      |    |
| <b>30905</b> sunvas | 50 | 30918 sunvas         | 60 | 30947 sunvas         | 55 | <b>31009</b> sunvas  | 60 | <b>31035</b> sunvas | 50 | <b>31201</b> sunvas  | 29 |
|                     |    |                      |    |                      |    |                      |    |                     |    |                      |    |
| 30906 sunvas        | 44 | 30921 sunvas         | 26 | 30948 sunvas         | 60 | <b>31013</b> sunvas  | 36 | 31036 sunvas        | 44 | 31204 sunvas         | 40 |
|                     |    |                      |    |                      |    |                      |    |                     |    |                      |    |
| <b>30907</b> sunvas | 54 | 30923 sunvas         | 37 | 309 57 sunvas        | 55 | <b>31016</b> sunvas  | 45 | <b>31037</b> sunvas | 54 | <b>31205</b> sunvas  | 56 |
| 200.00              |    | 200.26               |    | 200.50               |    | 210.10               |    | 210.42              |    | 212.07               |    |
| <b>30908</b> sunvas | 60 | 30926 sunvas         | 44 | 30958 sunvas         | 63 | <b>310 18</b> sunvas | 63 | <b>31042</b> sunvas | 33 | <b>31207</b> sunvas  | 55 |
|                     |    |                      |    |                      |    |                      |    |                     |    |                      |    |
| <b>30911</b> sunvas | 26 | 30927 sunvas         | 60 | 30974 sunvas         | 36 | <b>31021</b> sunvas  | 26 | <b>31054</b> sunvas | 50 | 31208 sunvas         | 65 |
|                     |    |                      |    |                      |    |                      |    |                     |    |                      |    |
| <b>30912</b> sunvas | 33 | 30928 sunvas         | 63 | <b>31002</b> sunvas  | 33 | <b>31025</b> sunvas  | 50 | <b>31057</b> sunvas | 54 | 31209 sunvas         | 64 |
|                     |    |                      |    |                      |    |                      |    |                     |    |                      |    |
| <b>30913</b> sunvas | 37 | 30931 sunvas         | 26 | <b>31003</b> sunvas  | 36 | <b>31027</b> sunvas  | 26 | <b>31058</b> sunvas | 63 | <b>31213</b> sunvas  | 38 |

### sunday

| <b>312 16</b> sunvas | 47 | <b>312 41</b> sunvas | 27 | <b>31309</b> sunvas | 64 | <b>313 83</b> sunvas | 63 | <b>315 18</b> sunvas | 64 | <b>315 69</b> sunvas | 55 |
|----------------------|----|----------------------|----|---------------------|----|----------------------|----|----------------------|----|----------------------|----|
| <b>312 18</b> sunvas | 64 | <b>31242</b> sunvas  | 29 | <b>31311</b> sunvas | 27 | <b>313 86</b> sunvas | 54 | <b>315 19</b> sunvas | 64 | <b>31571</b> sunvas  | 29 |
| A                    |    |                      |    |                     |    | A COLUMN TWO IS NOT  |    |                      |    |                      |    |
| <b>31220</b> sunvas  | 66 | <b>312 45</b> sunvas | 51 | <b>31312</b> sunvas | 33 | <b>31387</b> sunvas  | 54 | <b>315 31</b> sunvas | 64 | <b>315 74</b> sunvas | 28 |
|                      |    |                      |    |                     |    |                      |    |                      |    |                      |    |
|                      |    |                      |    |                     |    |                      |    |                      |    |                      |    |
| <b>31221</b> sunvas  | 33 | <b>31248</b> sunvas  | 51 | <b>31313</b> sunvas | 38 | 31388 sunvas         | 54 | 31546 sunvas         | 47 | <b>31575</b> sunvas  | 33 |
|                      |    |                      |    |                     |    |                      |    |                      |    |                      |    |
| <b>31231</b> sunvas  | 28 | <b>31301</b> sunvas  | 27 | <b>31315</b> sunvas | 50 | 31502 sunvas         | 33 | <b>315 52</b> sunvas | 64 | <b>315 76</b> sunvas | 27 |
|                      |    |                      |    |                     |    |                      |    |                      |    |                      |    |
| <b>31235</b> sunvas  | 51 | <b>31303</b> sunvas  | 38 | <b>31316</b> sunvas | 47 | <b>31503</b> sunvas  | 55 | <b>31553</b> sunvas  | 64 | 31579 sunvas         | 55 |
| <b>312 36</b> sunvas | 47 | <b>31305</b> sunvas  | 50 | <b>31317</b> sunvas | 55 | <b>31505</b> sunvas  | 50 | <b>31555</b> sunvas  | 50 | <b>315 82</b> sunvas | 33 |
|                      |    |                      |    |                     |    |                      |    |                      |    |                      |    |
| <b>312 37</b> sunvas | 56 | 31306 sunvas         | 47 | 313 18 sunvas       | 64 | <b>31509</b> sunvas  | 65 | <b>31565</b> sunvas  | 38 | 31586 sunvas         | 47 |
|                      |    |                      |    |                     |    |                      |    |                      |    |                      |    |
| <b>312 38</b> sunvas | 66 | 31307 sunvas         | 55 | 31328 sunvas        | 64 | <b>31511</b> sunvas  | 27 | <b>31566</b> sunvas  | 38 | 31587 sunvas         | 56 |
| <b>31240</b> sunvas  | 27 | <b>31308</b> sunvas  | 55 | <b>31381</b> sunvas | 54 | <b>315 14</b> sunvas | 56 | <b>31567</b> sunvas  | 55 | <b>31590</b> sunvas  | 47 |