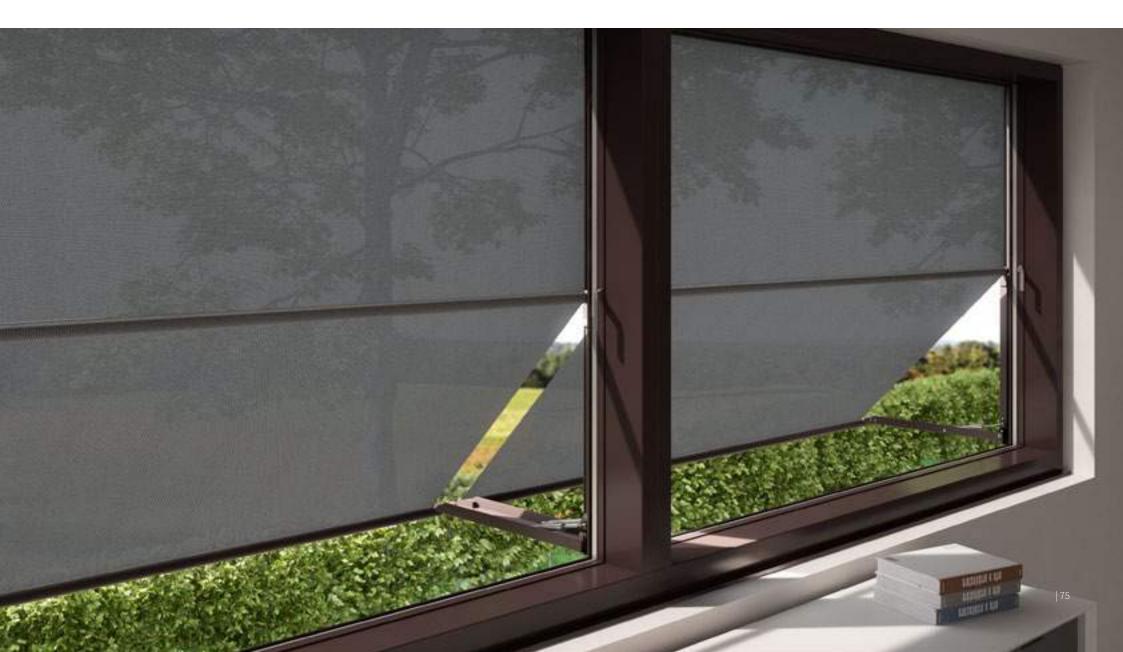

#### specials

**transolair** Solar protection with a view. The sunvas fabric with special perforation technique stands for impressive transparency and good light and air permeability. This effectively reduces the build-up of heat. | **vuscreen ALU** Solar protection with added functionality. It has been woven with an openness of 3% thus allowing an excellent view outside. The aluminium particles encapsulated in the coating make it particularly effective at reflecting the sun's rays. | **perfotex** Ideal for conservatories. Gaps in the warp, woven into the fabric, make the material permeable to both air and water. | **perla** The highly waterrepellent sunvas fabric is an effective protection against both sun and rain. | **perla FR** This flame-resistant and highly water-repellent sunsilk fabric complies with strict fire retardancy regulations.

This perforated fabric maintains visual contact with the outdoors and shields against prying eyes at the same time. It ensures good air circulation, which effectively reduces the build-up of a hot air cushion between cover and window.