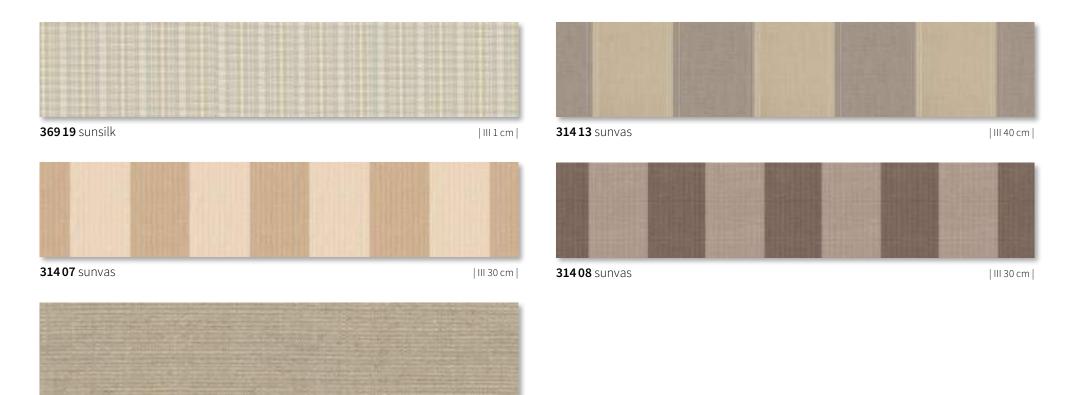

**sunsilk** Brilliant luminosity. Silky smooth surface. sunsilk awning covers impress with their unique luminosity.

**sunvas** Soft glow. Textile-like to the touch. sunvas awning covers score with their textile character and natural appearance.

markilux awning covers During the production of our awning fabrics "sunsilk" and "sunvas" we leave nothing to chance. We add a final finishing flourish to the fabric using our snc coating, a special formula developed in house that creates a self-cleaning effect. This finish gives our awning covers incredible longevity and resistance against rain, light and fluctuations in temperature. This is certified according to Oeko-Tex standard 100, which also guarantees they are free from harmful dyes or chemicals.