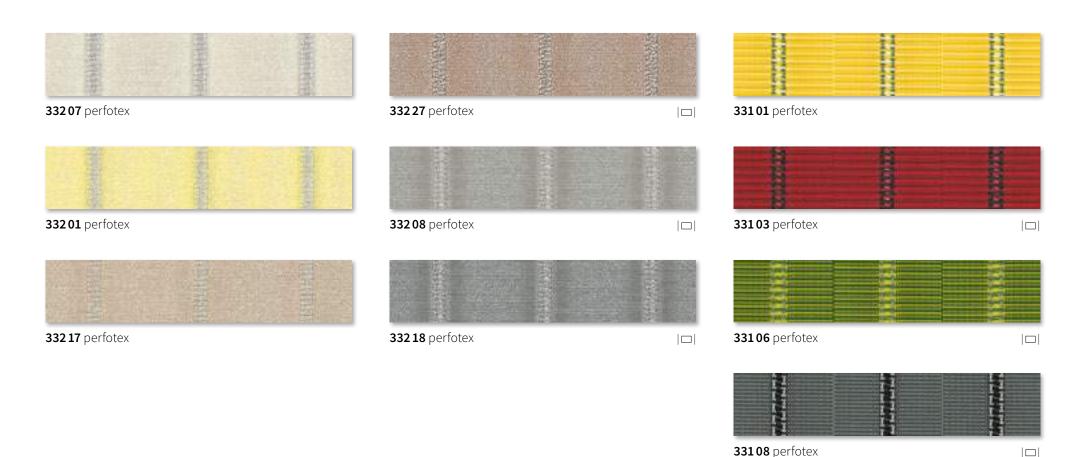

## specials perfotex

Example of the underside of fabric 33217

Ideal for conservatories Gaps in the warp yarns make this sunsilk fabric permeable to both air and water. The risk of the formation of water troughs in rain showers and the build-up of excessive heat between cover and glass is reduced. The aluminium encapsulated in the coating\* of series 332 xx reduces solar gain as well. The weatherfast finish also inhibits the accumulation of dirt and offers excellent water repellency.

\* The top side of the material is impregnated with a higher percentage of aluminium and should face outwards to maximise solar reflection. The aluminium in the coating is visible, especially in the case of light cover patterns and under backlit conditions.