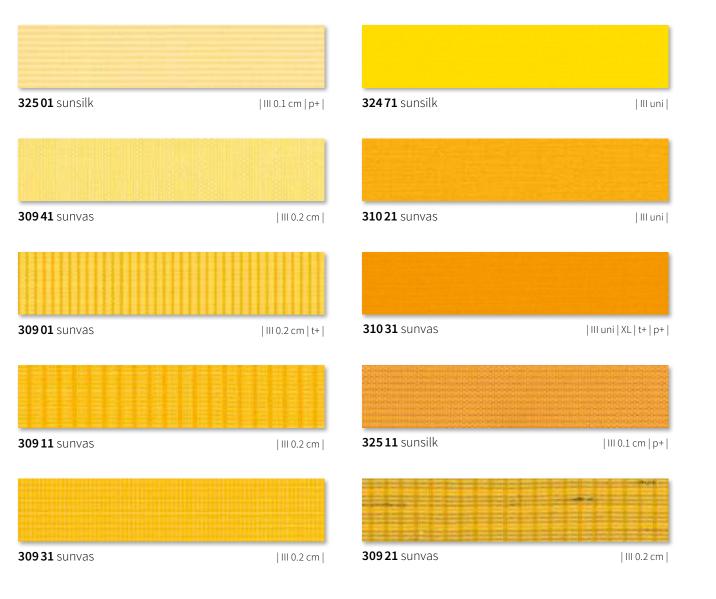

## sunday yellow

Our spot outside. A feast for the senses.

| III uni |

| III uni | XL | t+ | p+ |

**31027** sunvas

**324 09** sunsilk

## sunday yellow

### sunday yellow

**32861** sunsilk

| III 24 cm |