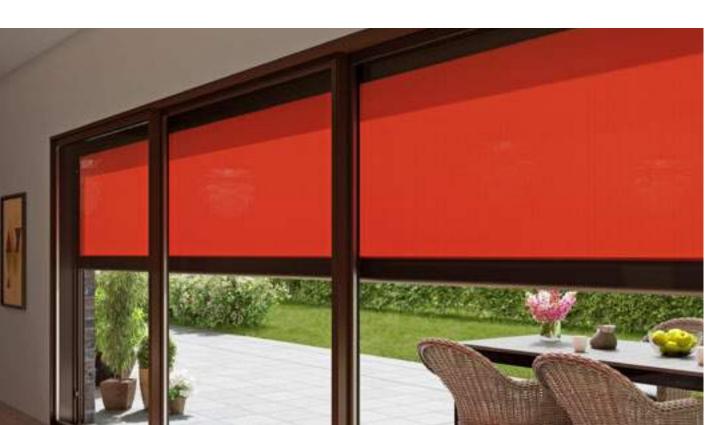

#### specials

**transolair** Solar protection with a view. The sunvas fabric with special perforation technique stands for impressive transparency and good light and air permeability. This effectively reduces the build-up of heat. | **vuscreen ALU** Solar protection with added functionality. It has been woven with an openness of 3% thus allowing an excellent view outside. The aluminium particles encapsulated in the coating make it particularly effective at reflecting the sun's rays. | **perfotex** Ideal for conservatories. Gaps in the warp, woven into the fabric, make the material permeable to both air and water. | **perla** The highly waterrepellent sunvas fabric is an effective protection against both sun and rain. | **perla FR** This flame-resistant and highly water-repellent sunsilk fabric complies with strict fire retardancy regulations.

#### specials transolair

**Solar protection with a view** The sunvas fabric with special perforating technique stands for agreeable transparency and good light and air permeability.

We recommend transolair be used for drop valances as well as for vertical blinds, side screens, marquisolettes, drop-arm and conservatory awnings.

This perforated fabric maintains visual contact with the outdoors and shields against prying eyes at the same time. It ensures good air circulation, which effectively reduces the build-up of a hot air cushion between cover and window.