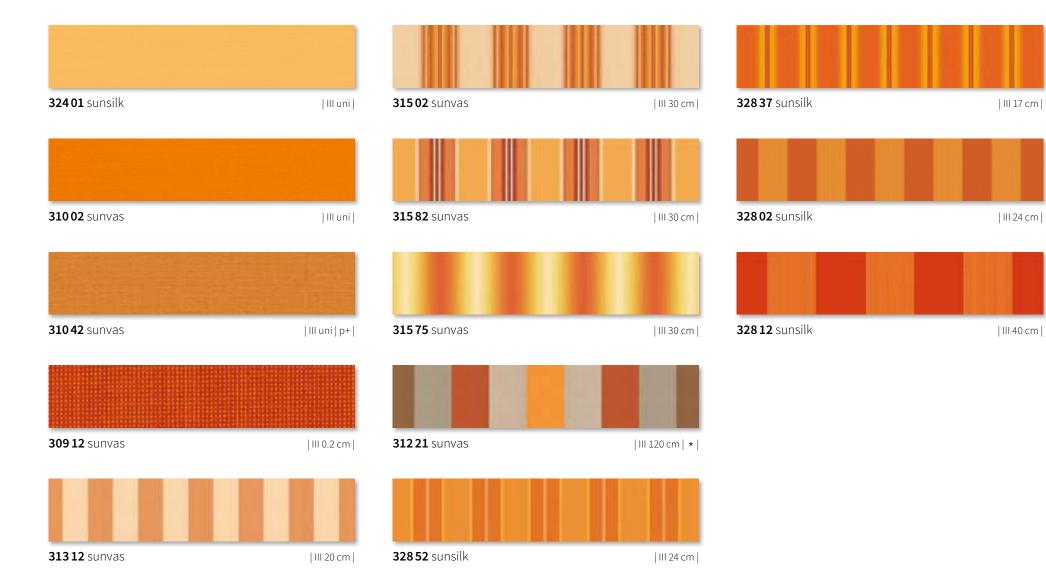

## sunday orange

Our own time. Fantastically beautiful.

### sunday orange

\* Only for folding-arm awnings and the markilux pergola; A symmetrical pattern repeat cannot be guaranteed.

sunday red

For quality time with the family and favourite outdoor spots.

| <b>325 02</b> sunsilk | III 0.1 cm   p+ | <b>324 53</b> sunsilk | III uni    | <b>324 33</b> sunsilk | III uni   p+           |
|-----------------------|-----------------|-----------------------|------------|-----------------------|------------------------|
| 224.02 supcilk        |                 | 21002 supvas          |            | 210.12 supvas         |                        |
| <b>32403</b> sunsilk  | III uni         | <b>31003</b> sunvas   | III uni    | <b>31013</b> sunvas   | III uni   XL   t+   p+ |
|                       |                 |                       |            |                       |                        |
| <b>309 02</b> sunvas  | III 0.2 cm      | <b>31033</b> sunvas   | III uni    | <b>324 73</b> sunsilk | III uni                |
|                       |                 |                       |            |                       |                        |
| <b>30903</b> sunvas   | III 0.2 cm      | <b>309 74</b> sunvas  | III 0.2 cm |                       |                        |