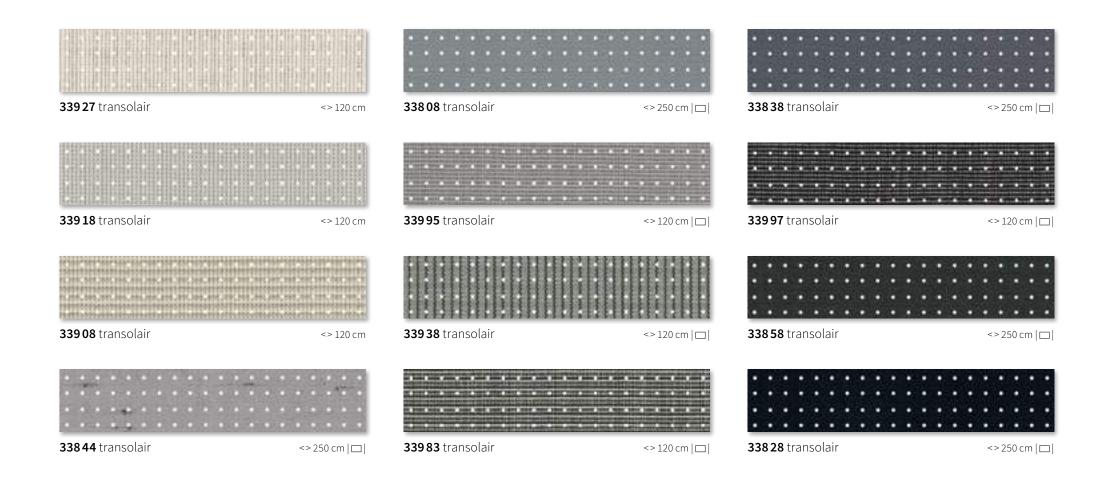

#### specials

**transolair** Solar protection with a view. The sunvas fabric with special perforation technique stands for impressive transparency and good light and air permeability. This effectively reduces the build-up of heat. | **vuscreen ALU** Solar protection with added functionality. It has been woven with an openness of 3% thus allowing an excellent view outside. The aluminium particles encapsulated in the coating make it particularly effective at reflecting the sun's rays. | **perfotex** Ideal for conservatories. Gaps in the warp, woven into the fabric, make the material permeable to both air and water. | **perla** The highly waterrepellent sunvas fabric is an effective protection against both sun and rain. | **perla FR** This flame-resistant and highly water-repellent sunsilk fabric complies with strict fire retardancy regulations.

#### specials transolair

**Solar protection with a view** The sunvas fabric with special perforating technique stands for agreeable transparency and good light and air permeability.

We recommend transolair be used for drop valances as well as for vertical blinds, side screens, marquisolettes, drop-arm and conservatory awnings.

## specials transolair

Shadeplus/drop valance-covers made from fabric panels 120 cm wide will be made up with a horizontal seam. As a result, fabrics with a textured or flecked pattern will take on a different appearance from that of the awning cover.