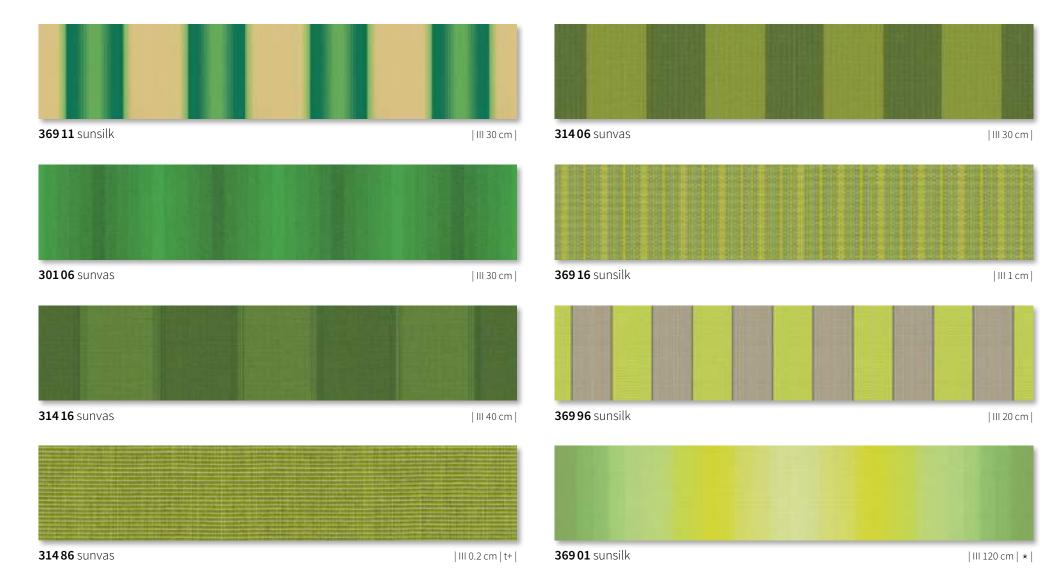

## An overview of all markilux fabric patterns

Generally speaking, all patterns are depicted in their full width of 120 cm. Only those with a narrow pattern repeat and (false) plains are shown in their actual size.