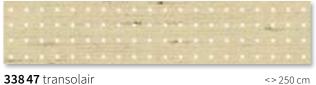

#### specials

**transolair** Solar protection with a view. The sunvas fabric with special perforation technique stands for impressive transparency and good light and air permeability. This effectively reduces the build-up of heat. | **vuscreen ALU** Solar protection with added functionality. It has been woven with an openness of 3% thus allowing an excellent view outside. The aluminium particles encapsulated in the coating make it particularly effective at reflecting the sun's rays. | **perfotex** Ideal for conservatories. Gaps in the warp, woven into the fabric, make the material permeable to both air and water. | **perla** The highly waterrepellent sunvas fabric is an effective protection against both sun and rain. | **perla FR** This flame-resistant and highly water-repellent sunsilk fabric complies with strict fire retardancy regulations.

#### specials transolair

**Solar protection with a view** The sunvas fabric with special perforating technique stands for agreeable transparency and good light and air permeability.

We recommend transolair be used for drop valances as well as for vertical blinds, side screens, marquisolettes, drop-arm and conservatory awnings.

## specials transolair

Shadeplus/drop valance-covers made from fabric panels 120 cm wide will be made up with a horizontal seam. As a result, fabrics with a textured or flecked pattern will take on a different appearance from that of the awning cover.