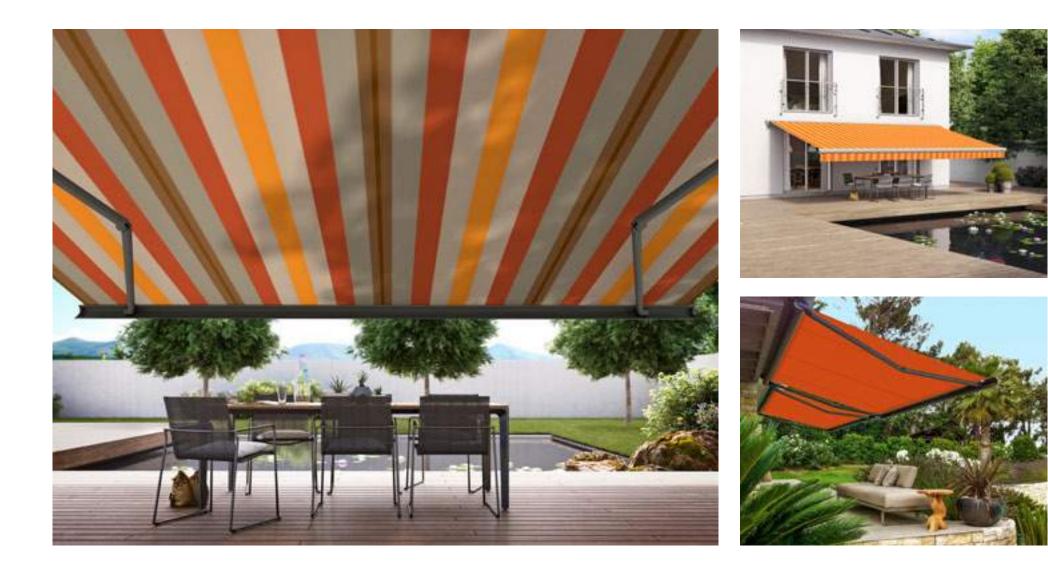

## sunday orange

Our own time. Fantastically beautiful.

### sunday orange

\* Only for folding-arm awnings and the markilux pergola; A symmetrical pattern repeat cannot be guaranteed.

sunday red

For quality time with the family and favourite outdoor spots.

| <b>325 02</b> sunsilk | III 0.1 cm   p+ | <b>324 53</b> sunsilk | III uni    | <b>324 33</b> sunsilk | III uni   p+           |
|-----------------------|-----------------|-----------------------|------------|-----------------------|------------------------|
| 224.02 supcilk        |                 | 21002 supvas          |            | 210.12 supvas         |                        |
| <b>32403</b> sunsilk  | III uni         | <b>31003</b> sunvas   | III uni    | <b>31013</b> sunvas   | III uni   XL   t+   p+ |
|                       |                 |                       |            |                       |                        |
| <b>309 02</b> sunvas  | III 0.2 cm      | <b>31033</b> sunvas   | III uni    | <b>324 73</b> sunsilk | III uni                |
|                       |                 |                       |            |                       |                        |
| <b>30903</b> sunvas   | III 0.2 cm      | <b>309 74</b> sunvas  | III 0.2 cm |                       |                        |