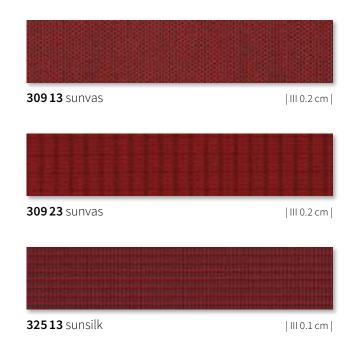

#### sunday red

## sunday red

| <b>328 63</b> sunsilk | III 24 cm |
|-----------------------|-----------|
|                       |           |

**328 43** sunsilk | III 15 cm |

## sunday red