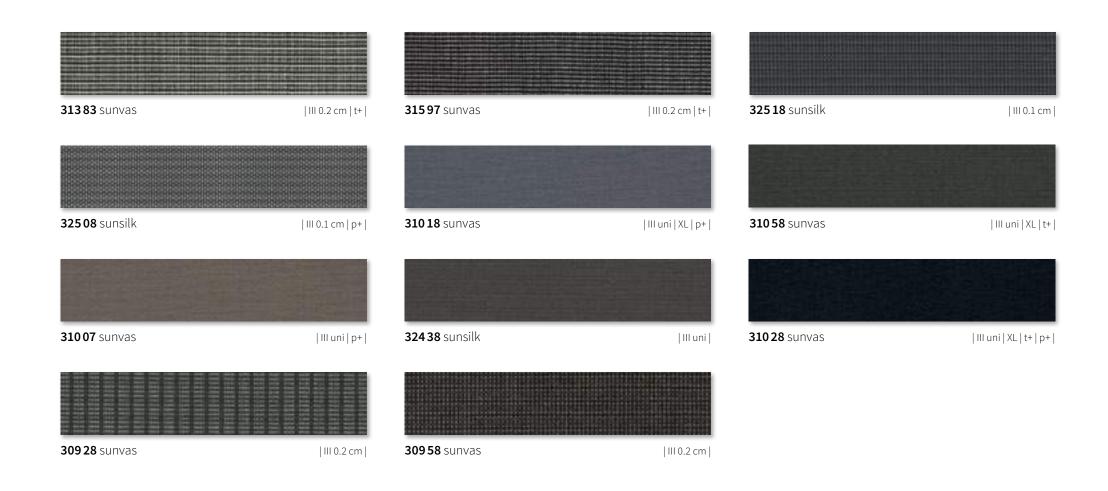

# sunday beige

My little piece of heaven on e<u>arth.</u>

| <b>31386</b> sunvas   | III 0.2 cm           | <b>31381</b> sunvas   | III 0.2 cm             | <b>32437</b> sunsilk  | III uni                |
|-----------------------|----------------------|-----------------------|------------------------|-----------------------|------------------------|
|                       |                      |                       |                        |                       |                        |
| <b>324 17</b> sunsilk | III uni              | <b>309 07</b> sunvas  | III 0.2 cm   t+        | <b>31057</b> sunvas   | III uni   XL   t+   p+ |
| <b>309 37</b> sunvas  | III 0.2 cm   t+      | <b>31037</b> sunvas   | 111 uni   XL   t+   p+ | <b>324 34</b> sunsilk | III uni                |
|                       |                      |                       |                        |                       |                        |
| <b>325 17</b> sunsilk | III 0.1 cm   p+      | <b>309 17</b> sunvas  | III 0.2 cm             | <b>31387</b> sunvas   | III 0.2 cm   t+        |
|                       |                      |                       |                        |                       |                        |
| <b>311 17</b> sunvas  | III 0.2 cm   XL   t+ | <b>324 49</b> sunsilk | III uni                | <b>313 88</b> sunvas  | III 0.2 cm             |

### sunday beige

| <b>309 57</b> sunvas | III 0.2 cm | <b>313 17</b> sunvas  | 111 20 cm | <b>315 69</b> sunvas  | III 30 cm |
|----------------------|------------|-----------------------|-----------|-----------------------|-----------|
| <b>32447</b> sunsilk | III uni    | <b>31308</b> sunvas   | III 20 cm | <b>328 77</b> sunsilk | 12 cm     |
| <b>32528</b> sunsilk | III 0.1 cm | <b>328 57</b> sunsilk | III 60 cm | <b>31567</b> sunvas   | III 30 cm |
| <b>30947</b> sunvas  | III 0.2 cm | <b>32807</b> sunsilk  | III 24 cm | <b>315 03</b> sunvas  | III 30 cm |
| <b>31307</b> sunvas  | III 20 cm  | <b>31207</b> sunvas   | III 40 cm | <b>315 79</b> sunvas  | III 20 cm |