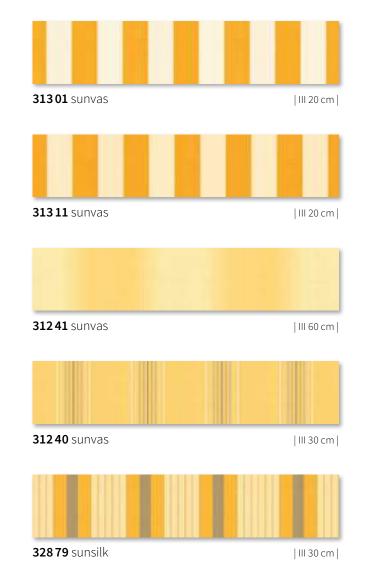

## sunday yellow

Our spot outside. A feast for the senses.

| III uni |

| III uni | XL | t+ | p+ |

**31027** sunvas

**324 09** sunsilk

## sunday yellow

### sunday yellow

**32861** sunsilk

| III 24 cm |