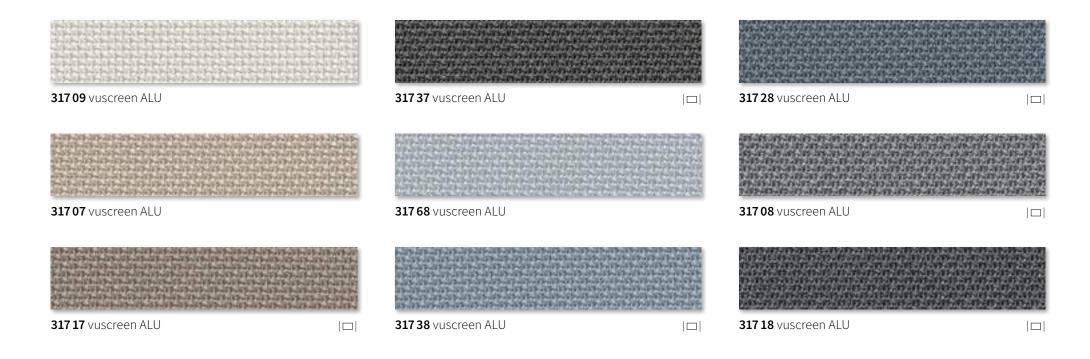

#### specials

**transolair** Solar protection with a view. The sunvas fabric with special perforation technique stands for impressive transparency and good light and air permeability. This effectively reduces the build-up of heat. | **vuscreen ALU** Solar protection with added functionality. It has been woven with an openness of 3% thus allowing an excellent view outside. The aluminium particles encapsulated in the coating make it particularly effective at reflecting the sun's rays. | **perfotex** Ideal for conservatories. Gaps in the warp, woven into the fabric, make the material permeable to both air and water. | **perla** The highly waterrepellent sunvas fabric is an effective protection against both sun and rain. | **perla FR** This flame-resistant and highly water-repellent sunsilk fabric complies with strict fire retardancy regulations.

**Solar protection with added functionality.** This transparent fabric with particles of aluminium encapsulated in the coating is particularly effective at reflecting the sun's rays. It markedly improves the atmosphere in the room and allows a clear view outside.

vuscreen ALU: state-of-the-art protection from both the sun and prying eyes for use on markilux vertical blinds, marquisolettes and drop-arm and conservatory awnings.