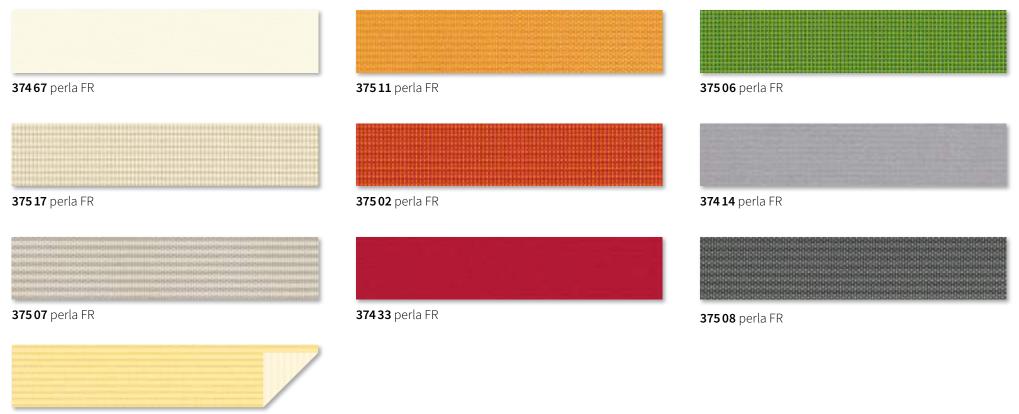

markilux

**375 01** perla FR

This flame-resistant and highly water-repellent sunsilk fabric complies with strict fire retardancy regulations

perla FR should be used wherever fire safety regulations are to be observed and protection from both rain and sun and a decorative effect is required.

In daylight, the radiant colours pass through the white **underside** of this sunsilk perla FR fabric, which makes it possible to tailor the colour design of the interior space to the specific requirements of the customer but also ensures a bright, friendly atmosphere in the evening, when lights are turned on under the awning.