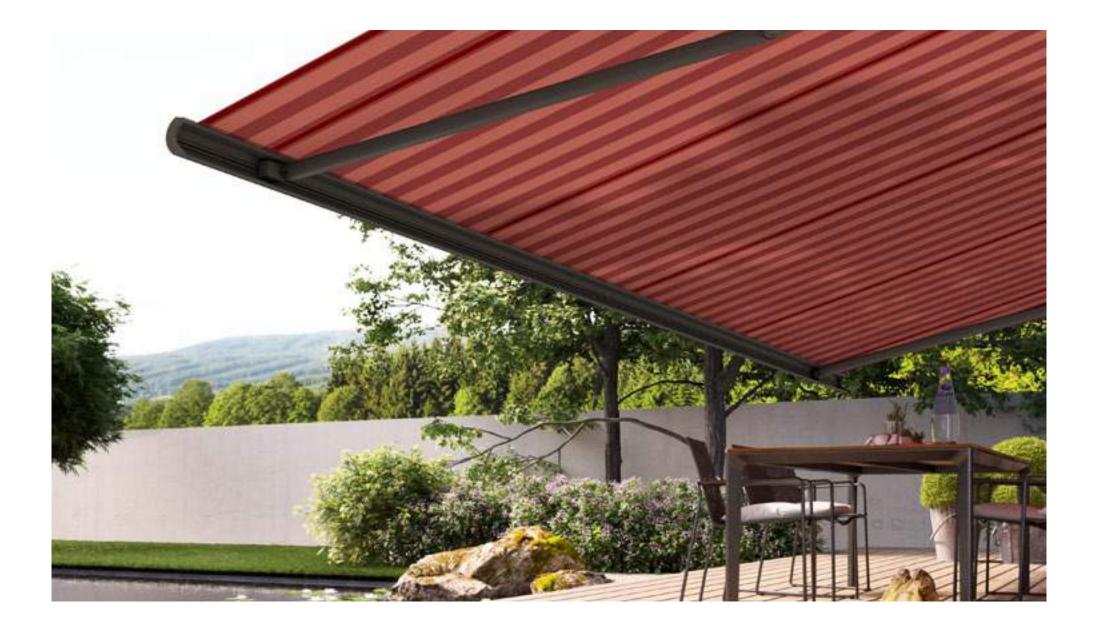

### Functionality can be so beautiful.

Awning covers "Made in Germany" We manufacture awning covers that maintain their shape and colour for years, and offer your home that special something. These high-tech awning fabrics are manufactured at the markilux production facility in Emsdetten, Germany in accordance with strict quality standards. The yarns are dyed using a process we ourselves developed and show their effect in up to 16 million distinctive colours with outstanding luminosity and colour intensity. This has resulted in functional textiles, which have set exceptionally high standards in terms of quality, UV protection, ease of care and appearance. markilux awning covers are available in the qualities "sunsilk" or "sunvas" or as fabrics in our markilux specials collection serving specific requirements.

**sunsilk** Brilliant luminosity. Silky smooth surface. sunsilk awning covers impress with their unique luminosity.

**sunvas** Soft glow. Textile-like to the touch. sunvas awning covers score with their textile character and natural appearance.

markilux awning covers During the production of our awning fabrics "sunsilk" and "sunvas" we leave nothing to chance. We add a final finishing flourish to the fabric using our snc coating, a special formula developed in house that creates a self-cleaning effect. This finish gives our awning covers incredible longevity and resistance against rain, light and fluctuations in temperature. This is certified according to Oeko-Tex standard 100, which also guarantees they are free from harmful dyes or chemicals.