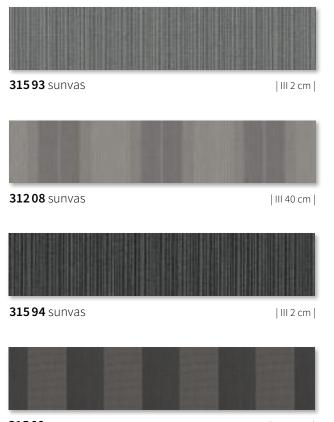

### sunday

| <b>31592</b> sunvas   | 60 | <b>32433</b> sunsilk  | 36 | <b>32471</b> sunsilk  | 26 | <b>325 11</b> sunsilk | 26 | <b>32805</b> sunsilk  | 50 | <b>328 28</b> sunsilk | 66 |
|-----------------------|----|-----------------------|----|-----------------------|----|-----------------------|----|-----------------------|----|-----------------------|----|
|                       |    |                       |    |                       |    |                       |    |                       |    |                       |    |
| <b>31593</b> sunvas   | 65 | <b>324 34</b> sunsilk | 54 | <b>32473</b> sunsilk  | 36 | <b>325 13</b> sunsilk | 37 | <b>32806</b> sunsilk  | 56 | <b>32829</b> sunsilk  | 40 |
|                       |    |                       |    |                       |    |                       |    |                       |    |                       |    |
| <b>31594</b> sunvas   | 65 | <b>32437</b> sunsilk  | 54 | <b>32475</b> sunsilk  | 50 | <b>325 16</b> sunsilk | 44 | <b>32807</b> sunsilk  | 55 | <b>328 33</b> sunsilk | 40 |
|                       |    |                       |    |                       |    |                       |    |                       |    |                       |    |
| <b>31595</b> sunvas   | 60 | <b>32438</b> sunsilk  | 63 | <b>32476</b> sunsilk  | 44 | <b>325 17</b> sunsilk | 54 | <b>32808</b> sunsilk  | 66 | <b>328 35</b> sunsilk | 51 |
|                       |    |                       |    |                       |    |                       |    |                       |    |                       |    |
| <b>31597</b> sunvas   | 63 | <b>32439</b> sunsilk  | 60 | <b>325 01</b> sunsilk | 26 | <b>325 18</b> sunsilk | 63 | <b>32812</b> sunsilk  | 33 | <b>328 36</b> sunsilk | 47 |
|                       |    |                       |    |                       |    |                       |    |                       |    |                       |    |
| <b>32401</b> sunsilk  | 33 | <b>32447</b> sunsilk  | 55 | <b>325 02</b> sunsilk | 36 | <b>325 28</b> sunsilk | 55 | <b>32815</b> sunsilk  | 47 | <b>32837</b> sunsilk  | 33 |
|                       |    |                       |    | - III III III         |    |                       |    |                       |    |                       |    |
| <b>32403</b> sunsilk  | 36 | <b>32449</b> sunsilk  | 54 | <b>325 05</b> sunsilk | 50 | <b>32801</b> sunsilk  | 29 | 328 18 sunsilk        | 66 | <b>32840</b> sunsilk  | 66 |
|                       |    |                       |    |                       |    |                       |    |                       |    |                       |    |
| <b>32409</b> sunsilk  | 26 | <b>32453</b> sunsilk  | 36 | <b>325 06</b> sunsilk | 44 | <b>32802</b> sunsilk  | 33 | <b>328 19</b> sunsilk | 66 | <b>328 43</b> sunsilk | 40 |
|                       |    |                       |    |                       |    |                       |    |                       |    |                       |    |
| <b>324 14</b> sunsilk | 60 | <b>32456</b> sunsilk  | 44 | <b>325 07</b> sunsilk | 60 | <b>32803</b> sunsilk  | 40 | <b>328 26</b> sunsilk | 64 | <b>328 44</b> sunsilk | 47 |
|                       |    |                       |    |                       |    |                       |    |                       |    |                       |    |
| <b>324 17</b> sunsilk | 54 | <b>32467</b> sunsilk  | 60 | <b>325 08</b> sunsilk | 63 | <b>32804</b> sunsilk  | 66 | <b>32827</b> sunsilk  | 56 | <b>32846</b> sunsilk  | 47 |