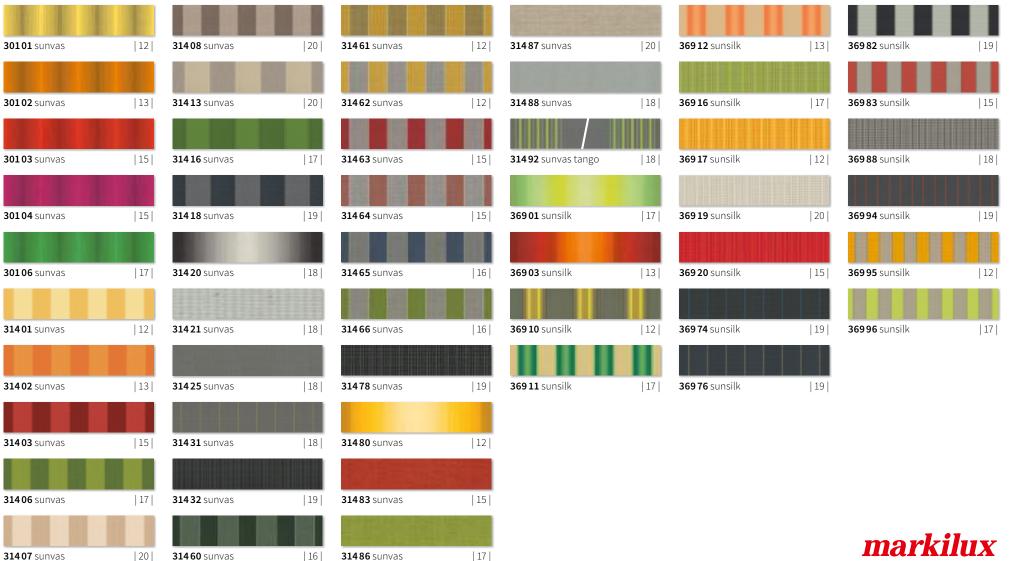

Among the more than 250 patterns in coordinated colour families, you are certain to find your very own and most exquisite fabric between heaven and earth. Let your markilux specialist dealer inspire you, delight you and provide you with advice when it comes to selecting a material for your solar shading solution.

**sunsilk** Brilliant luminosity. Silky smooth surface. sunsilk awning covers impress with their unique luminosity.

**sunvas** Soft glow. Textile-like to the touch. sunvas awning covers score with their textile character and natural appearance.