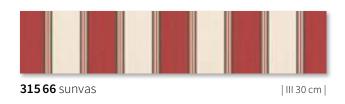

### sunday orange

\* Only for folding-arm awnings and the markilux pergola; A symmetrical pattern repeat cannot be guaranteed.

sunday red

For quality time with the family and favourite outdoor spots.

| <b>325 02</b> sunsilk | III 0.1 cm   p+ | <b>324 53</b> sunsilk | III uni    | <b>324 33</b> sunsilk | III uni   p+           |
|-----------------------|-----------------|-----------------------|------------|-----------------------|------------------------|
| 224.02 supcilk        |                 | 21002 supvas          |            | 210.12 supvas         |                        |
| <b>32403</b> sunsilk  | III uni         | <b>31003</b> sunvas   | III uni    | <b>31013</b> sunvas   | III uni   XL   t+   p+ |
|                       |                 |                       |            |                       |                        |
| <b>309 02</b> sunvas  | III 0.2 cm      | <b>31033</b> sunvas   | III uni    | <b>324 73</b> sunsilk | III uni                |
|                       |                 |                       |            |                       |                        |
| <b>30903</b> sunvas   | III 0.2 cm      | <b>309 74</b> sunvas  | III 0.2 cm |                       |                        |

#### sunday red

## sunday red

| <b>328 63</b> sunsilk | III 24 cm |
|-----------------------|-----------|
|                       |           |

**328 43** sunsilk | III 15 cm |