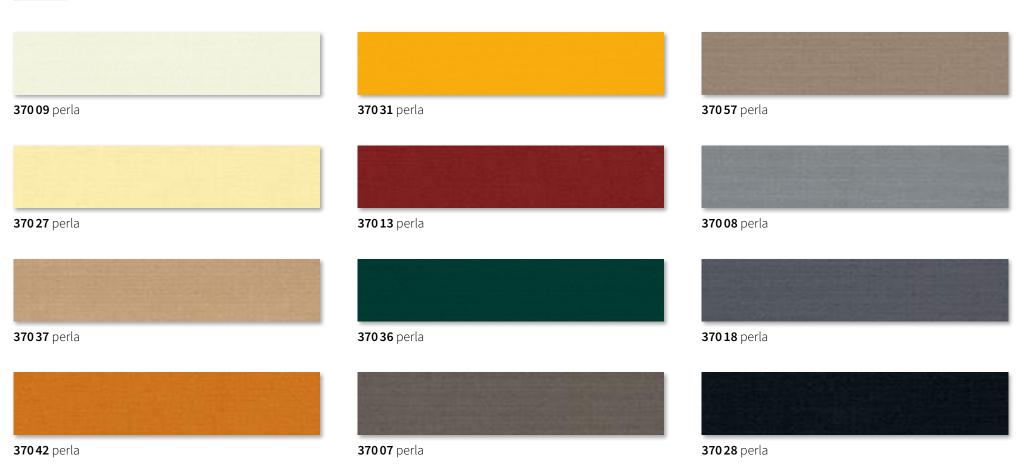

## specials perla

**This highly water-repellent sunvas fabric offers effective protection against both sun and rain** This high-tech fabric with weatherproof and waterproof finish provides optimum protection aganst rain, and, with a UPF of 50+, the greatest possible UV protection under an awning. perla has a transparent coating. This means the coated and uncoated sides of the material are virtually indistinguishable.