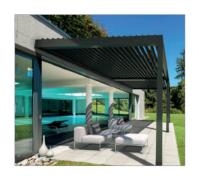

# WATERPROOF ALUMINIUM PERGOLA WITH SWIVELLING BLADES

With its QUBE series, ERHARDT Markisen has extended its range of pergolas. The new aluminium QUBE Lamella protects you from the sun, wind and rain during your outdoor activities. When the sun shines, the slightly open aluminium blades provide shade and allow the air to circulate at the same time. When they are completely closed, they provide reliable protection against rain and moisture. In a rain shower, the water is guided through integrated channels on the blades into the surrounding gutter and is drained by the supports. Thus this pergola offers comprehensive and individual protection. The blades, light and heating can be controlled very easily via a handheld transmitter. The different versions enable you to create an individual design and integrate the pergola into your home and garden.

#### Design

When developing QUBE Lamella, the emphasis was placed on a harmonious design combined with an architecturally appealing form and protection from sunlight. This is reflected, among other things, in such details as the upper support section, which is almost inconspicuous, although technically highly efficient in the construction.