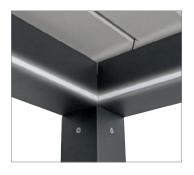

#### **Ambiance with LED**

Your personal ambiance may be ensured by means of an integrable LED strip in the surrounding gutter and LED spots in the cross brace, which you can dim continuously via a remote control.

#### Design

When developing QUBE Lamella, the emphasis was placed on a harmonious design combined with an architecturally appealing form and protection from sunlight. This is reflected, among other things, in such details as the upper support section, which is almost inconspicuous, although technically highly efficient in the construction.