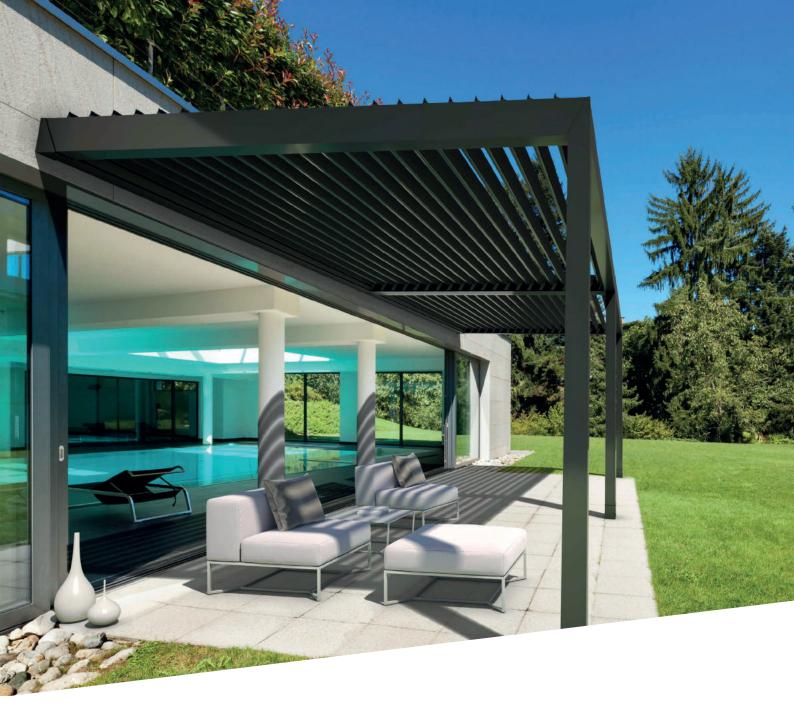

# WATERPROOF ALUMINIUM PERGOLA WITH SWIVELLING BLADES

With its QUBE series, ERHARDT Markisen has extended its range of pergolas. The new aluminium QUBE Lamella protects you from the sun, wind and rain during your outdoor activities. When the sun shines, the slightly open aluminium blades provide shade and allow the air to circulate at the same time. When they are completely closed, they provide reliable protection against rain and moisture. In a rain shower, the water is guided through integrated channels on the blades into the surrounding gutter and is drained by the supports. Thus this pergola offers comprehensive and individual protection. The blades, light and heating can be controlled very easily via a handheld transmitter. The different versions enable you to create an individual design and integrate the pergola into your home and garden.

#### Design

When developing QUBE Lamella, the emphasis was placed on a harmonious design combined with an architecturally appealing form and protection from sunlight. This is reflected, among other things, in such details as the upper support section, which is almost inconspicuous, although technically highly efficient in the construction.