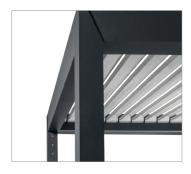

#### **Ambiance with LED**

Your personal ambiance may be ensured by means of an integrable LED strip in the surrounding gutter and LED spots in the cross brace, which you can dim continuously via a remote control.

#### Design

When developing QUBE Lamella, the emphasis was placed on a harmonious design combined with an architecturally appealing form and protection from sunlight. This is reflected, among other things, in such details as the upper support section, which is almost inconspicuous, although technically highly efficient in the construction.

#### Solutions for all structural situations

Large openings without supports are a trend in today's architecture. For such requirements, we provide special solutions for your construction project. A version which operates without back supports within the structure uses a wall bracket that fits harmoniously into the construction and controls the loads in the structure without any obtrusive supports.