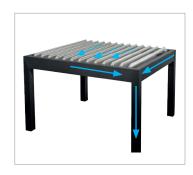

#### Intelligent, concealed drainage

Gutter systems located on the blades channel the rainwater into the surrounding gutter. From there, the water is drained in a concealed manner by the supports. Even when opening the blades after a rain shower, the water is drained in a controlled manner by the intelligent design of the profiles, and thus offers you complete protection.

#### Individual blade position

By means of a continuously controllable linear motor, the blades are moved by push rod into their desired position or completely open. The positions that are also preset on your remote control ensure a slat opening of 33%, 66% and 100%, thus increasing comfort.