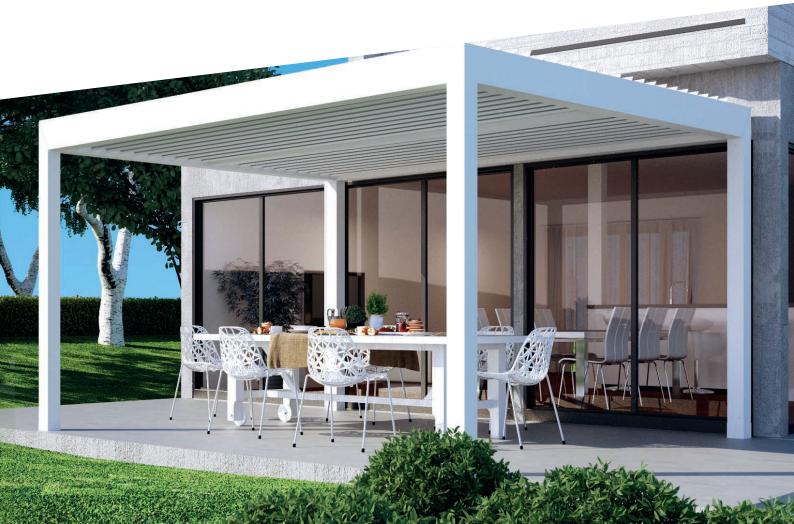

# WATERPROOF ALUMINIUM PERGOLA WITH SWIVELLING BLADES

With its QUBE series, ERHARDT Markisen has extended its range of pergolas. The new aluminium QUBE Lamella protects you from the sun, wind and rain during your outdoor activities. When the sun shines, the slightly open aluminium blades provide shade and allow the air to circulate at the same time. When they are completely closed, they provide reliable protection against rain and moisture. In a rain shower, the water is guided through integrated channels on the blades into the surrounding gutter and is drained by the supports. Thus this pergola offers comprehensive and individual protection. The blades, light and heating can be controlled very easily via a handheld transmitter. The different versions enable you to create an individual design and integrate the pergola into your home and garden.

#### Design

When developing QUBE Lamella, the emphasis was placed on a harmonious design combined with an architecturally appealing form and protection from sunlight. This is reflected, among other things, in such details as the upper support section, which is almost inconspicuous, although technically highly efficient in the construction.