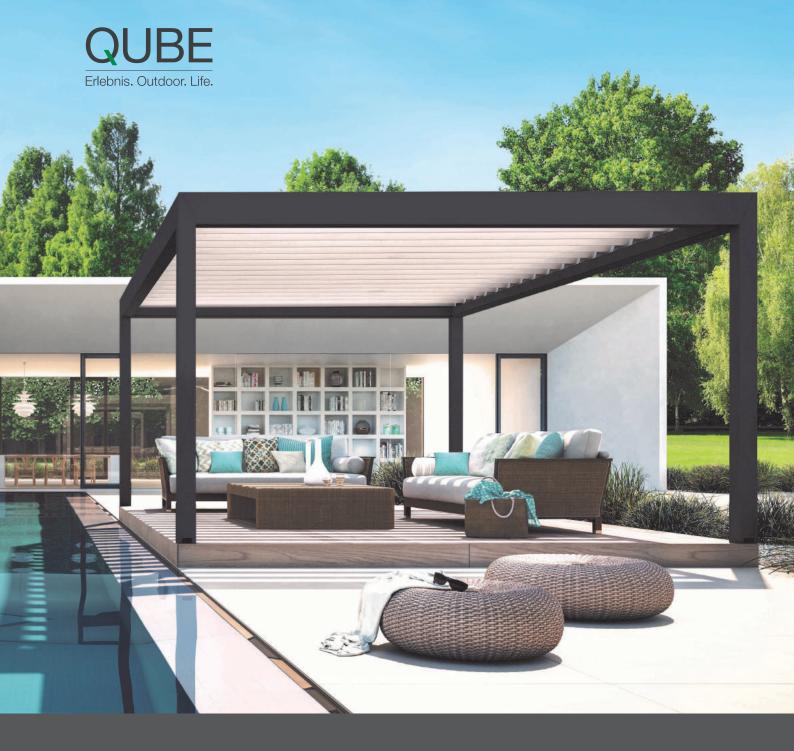

# WATERPROOF ALUMINIUM PERGOLA WITH SWIVELLING BLADES

With its QUBE series, ERHARDT Markisen has extended its range of pergolas. The new aluminium QUBE Lamella protects you from the sun, wind and rain during your outdoor activities. When the sun shines, the slightly open aluminium blades provide shade and allow the air to circulate at the same time. When they are completely closed, they provide reliable protection against rain and moisture. In a rain shower, the water is guided through integrated channels on the blades into the surrounding gutter and is drained by the supports. Thus this pergola offers comprehensive and individual protection. The blades, light and heating can be controlled very easily via a handheld transmitter. The different versions enable you to create an individual design and integrate the pergola into your home and garden.