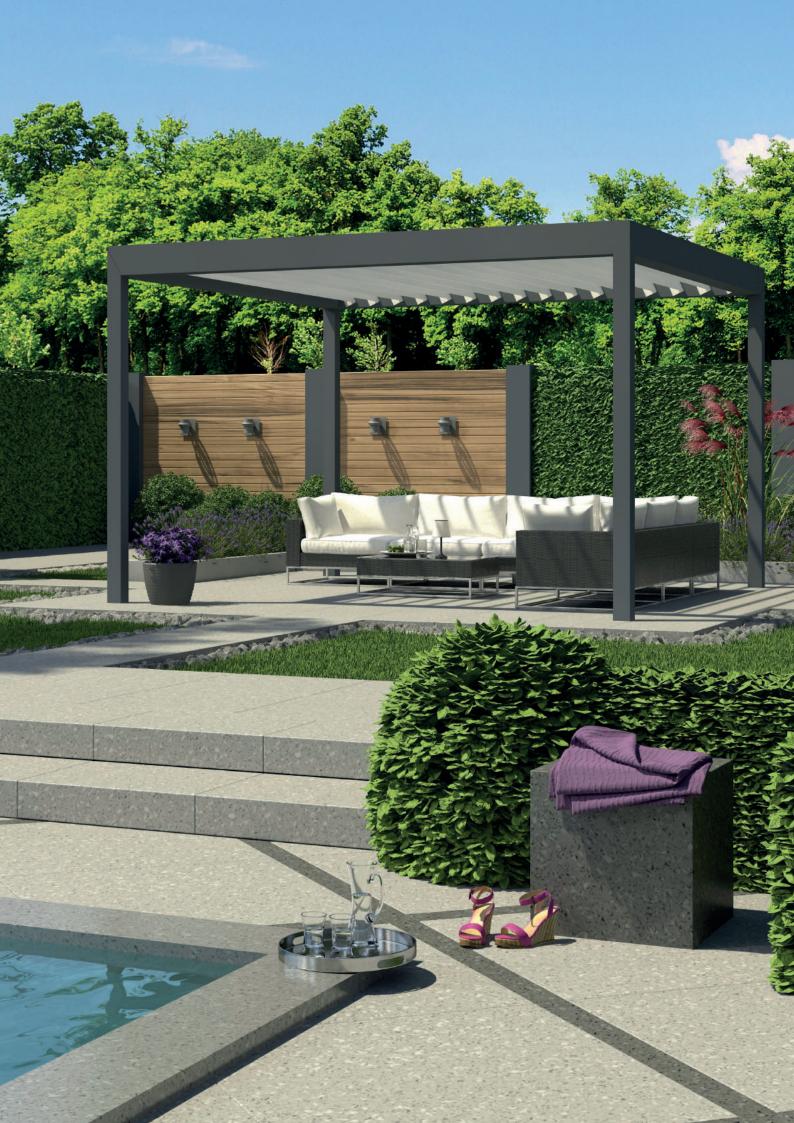

#### **Ambiance with LED**

Your personal ambiance may be ensured by means of an integrable LED strip in the surrounding gutter and LED spots in the cross brace, which you can dim continuously via a remote control.

#### Design

When developing QUBE Lamella, the emphasis was placed on a harmonious design combined with an architecturally appealing form and protection from sunlight. This is reflected, among other things, in such details as the upper support section, which is almost inconspicuous, although technically highly efficient in the construction.